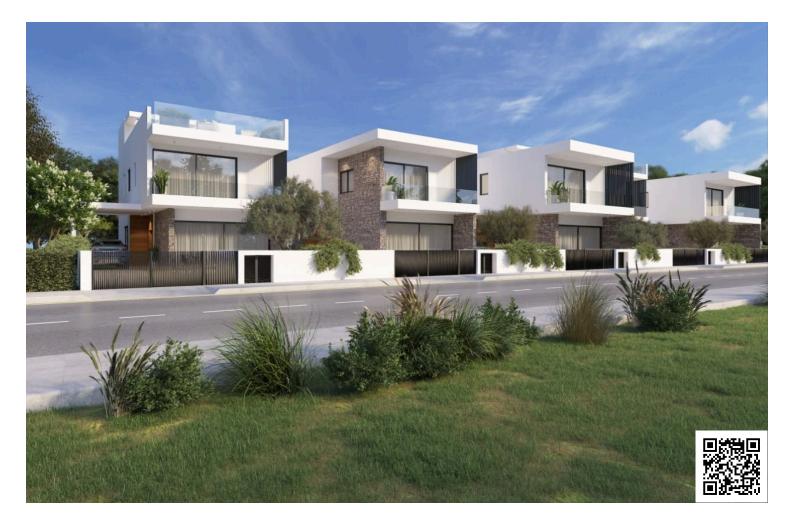

### Description

Modern Villa in Vibrant Geroskipou, Paphos (12841)

For sale: A beautifully designed off-plan villa offering the perfect blend of contemporary living and timeless comfort in the sought-after area of Geroskipou, Paphos. Spanning a generous 188 m<sup>2</sup> of covered internal space, this home is ideal for families or couples looking for spacious, modern living.

Property Specifications:

Covered Internal Area: 188 m<sup>2</sup>

Uncovered Veranda: 55 m<sup>2</sup>

Plot Size: 290 m<sup>2</sup>

Bedrooms: 3 spacious bedrooms

Bathrooms: 3 elegant bathrooms

Energy Efficiency: Class A+