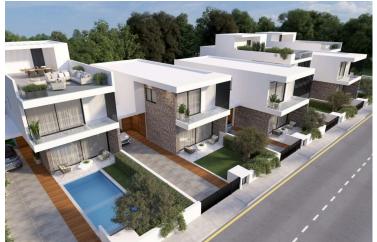

### Description

Modern Villa in Vibrant Geroskipou, Paphos (12841)

For sale: A beautifully designed off-plan villa offering the perfect blend of contemporary living and timeless comfort in the sought-after area of Geroskipou, Paphos. Spanning a generous 188 m<sup>2</sup> of covered internal space, this home is ideal for families or couples looking for spacious, modern living.

Property Specifications:

Covered Internal Area: 188 m<sup>2</sup>

Uncovered Veranda: 55 m<sup>2</sup>

Plot Size: 290 m<sup>2</sup>

Bedrooms: 3 spacious bedrooms

Bathrooms: 3 elegant bathrooms

Energy Efficiency: Class A+

Private Swimming Pool