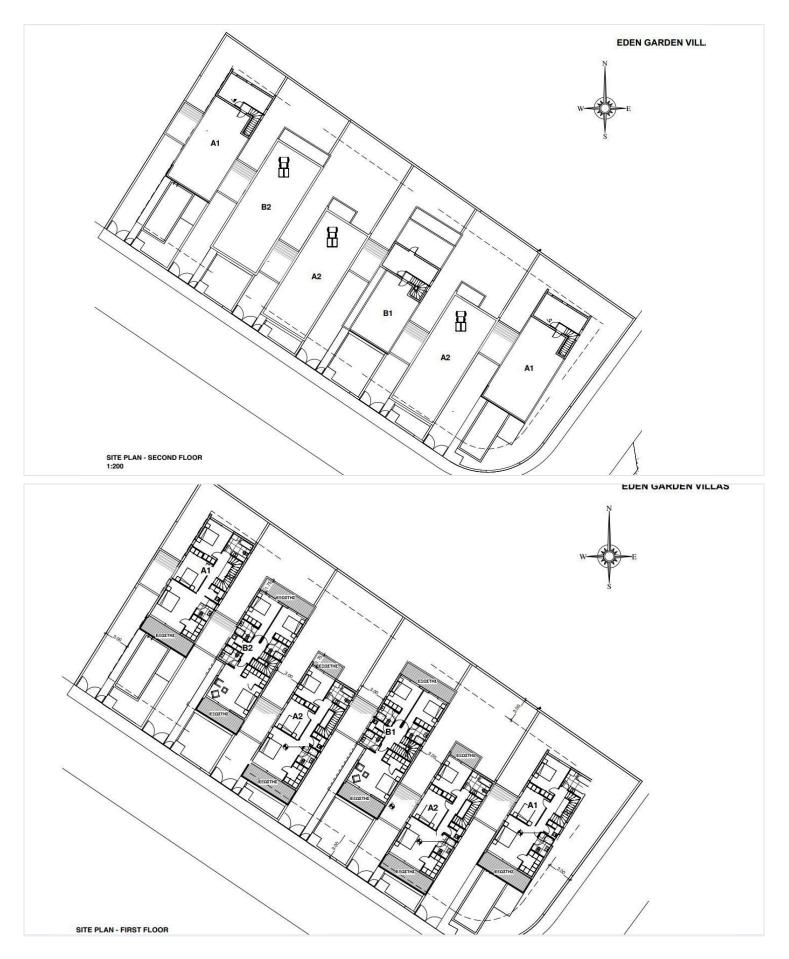

Energy efficiency rating | <i>a</i> A+ |  |
| Year of construction | 2026                      |                          |             |  |

### Description

Modern Villa in Vibrant Geroskipou, Paphos (12841)

For sale: A beautifully designed off-plan villa offering the perfect blend of contemporary living and timeless comfort in the sought-after area of Geroskipou, Paphos. Spanning a generous 188 m<sup>2</sup> of covered internal space, this home is ideal for families or couples looking for spacious, modern living.

Property Specifications:

Covered Internal Area: 188 m<sup>2</sup>

Uncovered Veranda: 55 m<sup>2</sup>

Plot Size: 290 m<sup>2</sup>

Bedrooms: 3 spacious bedrooms

Bathrooms: 3 elegant bathrooms

Energy Efficiency: Class A+

Private Swimming Pool





### **Floor plans**







## Additional information

### Facilities

| Aircondition, Provision | Heating, Underfloor       | Parking, Covered |
|-------------------------|---------------------------|------------------|
| Pool, Private           |                           |                  |
|                         |                           |                  |
| Features                |                           |                  |
| Balcony                 | Bath                      | Double glazing   |
| Easy access to highway  | Easy access to main roads | Garden           |
| Investment opportunity  | Luxury specifications     | Marble flooring  |
| Modern design           | Near amenities            | Pool view        |
| Quiet area              | Veranda                   |                  |