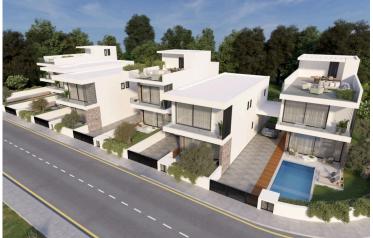

### Description

Modern Villa in Vibrant Geroskipou, Paphos (12841)

For sale: A beautifully designed off-plan villa offering the perfect blend of contemporary living and timeless comfort in the sought-after area of Geroskipou, Paphos. Spanning a generous 188 m<sup>2</sup> of covered internal space, this home is ideal for families or couples looking for spacious, modern living.

Property Specifications:

Covered Internal Area: 188 m<sup>2</sup>

Uncovered Veranda: 55 m<sup>2</sup>

Plot Size: 290 m<sup>2</sup>

Bedrooms: 3 spacious bedrooms

Bathrooms: 3 elegant bathrooms

Energy Efficiency: Class A+

Private Swimming Pool