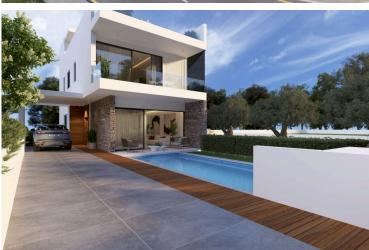

### Description

Modern Villa in Vibrant Geroskipou, Paphos (12841)

For sale: A beautifully designed off-plan villa offering the perfect blend of contemporary living and timeless comfort in the sought-after area of Geroskipou, Paphos. Spanning a generous 188 m<sup>2</sup> of covered internal space, this home is ideal for families or couples looking for spacious, modern living.

Property Specifications:

Covered Internal Area: 188 m<sup>2</sup>

Uncovered Veranda: 55 m<sup>2</sup>

Plot Size: 290 m<sup>2</sup>

Bedrooms: 3 spacious bedrooms

Bathrooms: 3 elegant bathrooms

Energy Efficiency: Class A+

Private Swimming Pool