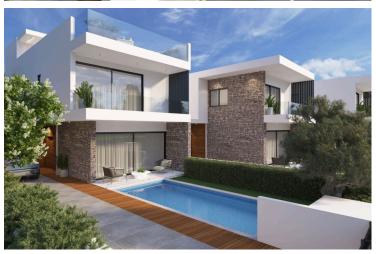

### Description

Modern Villa in Vibrant Geroskipou, Paphos (12841)

For sale: A beautifully designed off-plan villa offering the perfect blend of contemporary living and timeless comfort in the sought-after area of Geroskipou, Paphos. Spanning a generous 188 m<sup>2</sup> of covered internal space, this home is ideal for families or couples looking for spacious, modern living.

Property Specifications:

Covered Internal Area: 188 m<sup>2</sup>

Uncovered Veranda: 55 m<sup>2</sup>

Plot Size: 290 m<sup>2</sup>

Bedrooms: 3 spacious bedrooms

Bathrooms: 3 elegant bathrooms

Energy Efficiency: Class A+

Private Swimming Pool