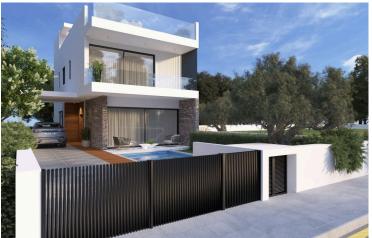

### Description

Modern Villa in Vibrant Geroskipou, Paphos (12841)

For sale: A beautifully designed off-plan villa offering the perfect blend of contemporary living and timeless comfort in the sought-after area of Geroskipou, Paphos. Spanning a generous 188 m<sup>2</sup> of covered internal space, this home is ideal for families or couples looking for spacious, modern living.

Property Specifications:

Covered Internal Area: 188 m<sup>2</sup>

Uncovered Veranda: 55 m<sup>2</sup>

Plot Size: 290 m<sup>2</sup>

Bedrooms: 3 spacious bedrooms

Bathrooms: 3 elegant bathrooms

Energy Efficiency: Class A+

Private Swimming Pool