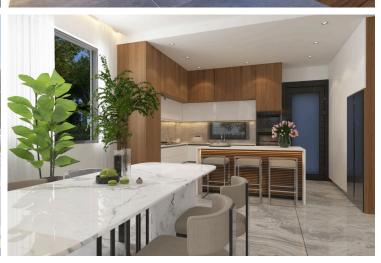

#### **Description**

Modern Villa in Vibrant Geroskipou, Paphos (12837)

For sale: A beautifully designed off-plan villa offering the perfect blend of contemporary living and timeless comfort in the sought-after area of Geroskipou, Paphos. Spanning a generous 188 m<sup>2</sup> of covered internal space, this home is ideal for families or couples looking for spacious, modern living.

**Property Specifications:** 

Covered Internal Area: 188 m<sup>2</sup>

Uncovered Veranda: 49 m<sup>2</sup>

Plot Size: 285 m<sup>2</sup>

Bedrooms: 3 spacious bedrooms

Bathrooms: 3 elegant bathrooms

Energy Efficiency: Class A+