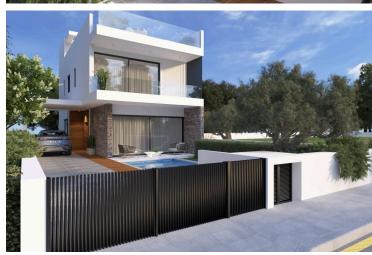

#### **Description**

Modern Villa in Vibrant Geroskipou, Paphos (12837)

For sale: A beautifully designed off-plan villa offering the perfect blend of contemporary living and timeless comfort in the sought-after area of Geroskipou, Paphos. Spanning a generous 188 m<sup>2</sup> of covered internal space, this home is ideal for families or couples looking for spacious, modern living.

**Property Specifications:** 

Covered Internal Area: 188 m<sup>2</sup>

Uncovered Veranda: 49 m<sup>2</sup>

Plot Size: 285 m<sup>2</sup>

Bedrooms: 3 spacious bedrooms

Bathrooms: 3 elegant bathrooms

Energy Efficiency: Class A+

Private Swimming Pool

**Underfloor Heating Throughout** 