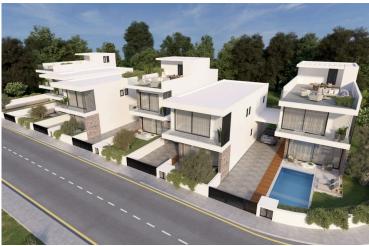

#### **Description**

Modern Villa in Vibrant Geroskipou, Paphos (12837)

For sale: A beautifully designed off-plan villa offering the perfect blend of contemporary living and timeless comfort in the sought-after area of Geroskipou, Paphos. Spanning a generous 188 m<sup>2</sup> of covered internal space, this home is ideal for families or couples looking for spacious, modern living.

**Property Specifications:** 

Covered Internal Area: 188 m<sup>2</sup>

Uncovered Veranda: 49 m<sup>2</sup>

Plot Size: 285 m<sup>2</sup>

Bedrooms: 3 spacious bedrooms

Bathrooms: 3 elegant bathrooms

Energy Efficiency: Class A+

Private Swimming Pool

**Underfloor Heating Throughout** 