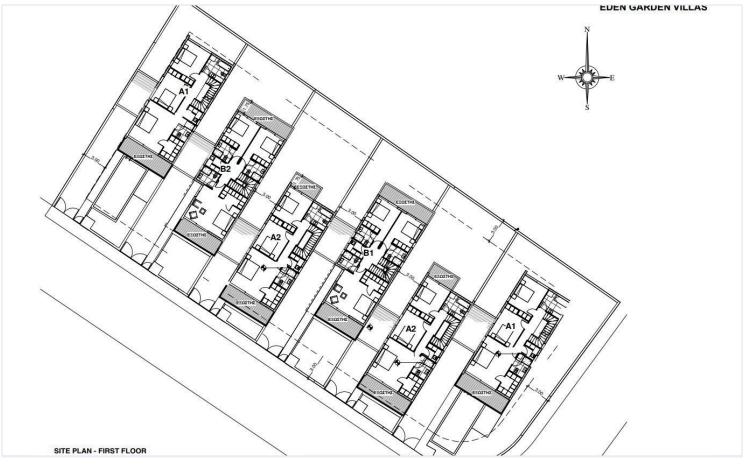

Concrete    |
| Energy efficiency rating | <b>⊘</b> A+ |
|                          |             |

#### **Description**

Modern Villa in Vibrant Geroskipou, Paphos (12837)

For sale: A beautifully designed off-plan villa offering the perfect blend of contemporary living and timeless comfort in the sought-after area of Geroskipou, Paphos. Spanning a generous 188 m<sup>2</sup> of covered internal space, this home is ideal for families or couples looking for spacious, modern living.

**Property Specifications:** 

Covered Internal Area: 188 m<sup>2</sup>

Uncovered Veranda: 49 m<sup>2</sup>

Plot Size: 285 m<sup>2</sup>

Bedrooms: 3 spacious bedrooms

Bathrooms: 3 elegant bathrooms

Energy Efficiency: Class A+

Private Swimming Pool

**Underfloor Heating Throughout** 





# Floor plans









## **Additional information**

#### **Facilities**

Aircondition, Provision

Heating, Underfloor

Parking, Covered

**Features** 

Pool, Private

Balcony

Easy access to highway

Investment opportunity

Modern design

Quiet area

Bath

Easy access to main roads

Luxury specifications

Near amenities

Veranda

Double glazing

Garden

Marble flooring

Pool view

**Distances** 

Amenities

700 m

Airport



10.5 km

Sea



4.5 km

Schools



1.8 km

Resort



1.8 km

Contact us



**George Sergiou** 

(+357) 94055813



info@lextrusrealestate.com