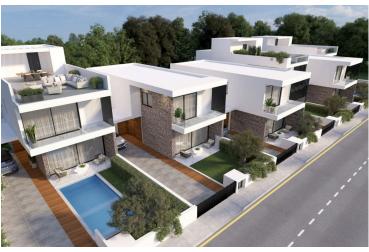

#### **Description**

Modern Villa in Vibrant Geroskipou, Paphos (12837)

For sale: A beautifully designed off-plan villa offering the perfect blend of contemporary living and timeless comfort in the sought-after area of Geroskipou, Paphos. Spanning a generous 188 m<sup>2</sup> of covered internal space, this home is ideal for families or couples looking for spacious, modern living.

**Property Specifications:** 

Covered Internal Area: 188 m<sup>2</sup>

Uncovered Veranda: 49 m<sup>2</sup>

Plot Size: 285 m<sup>2</sup>

Bedrooms: 3 spacious bedrooms

Bathrooms: 3 elegant bathrooms

Energy Efficiency: Class A+

Private Swimming Pool

**Underfloor Heating Throughout** 