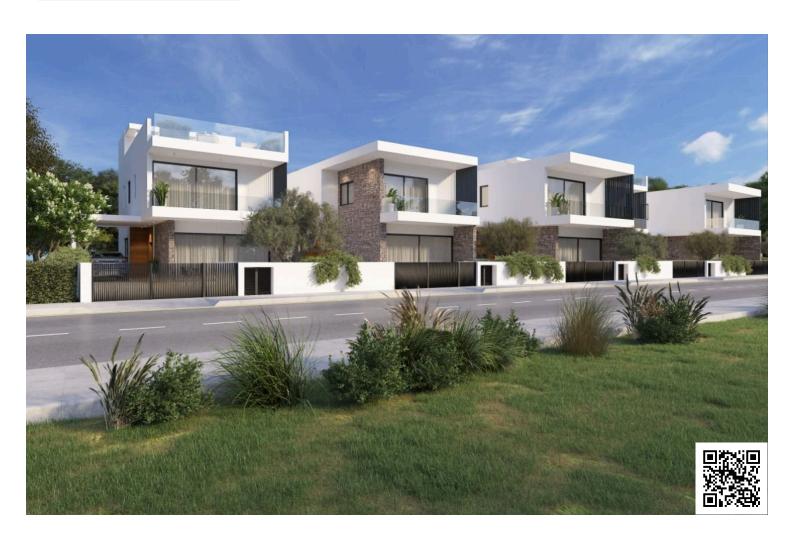

#### **Description**

Modern Villa in Vibrant Geroskipou, Paphos (12837)

For sale: A beautifully designed off-plan villa offering the perfect blend of contemporary living and timeless comfort in the sought-after area of Geroskipou, Paphos. Spanning a generous 188 m<sup>2</sup> of covered internal space, this home is ideal for families or couples looking for spacious, modern living.

**Property Specifications:** 

Covered Internal Area: 188 m<sup>2</sup>

Uncovered Veranda: 49 m<sup>2</sup>

Plot Size: 285 m<sup>2</sup>

Bedrooms: 3 spacious bedrooms

Bathrooms: 3 elegant bathrooms

Energy Efficiency: Class A+