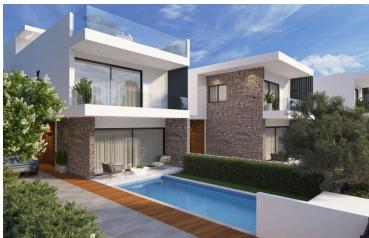

#### **Description**

Modern Villa in Vibrant Geroskipou, Paphos (12837)

For sale: A beautifully designed off-plan villa offering the perfect blend of contemporary living and timeless comfort in the sought-after area of Geroskipou, Paphos. Spanning a generous 188 m<sup>2</sup> of covered internal space, this home is ideal for families or couples looking for spacious, modern living.

**Property Specifications:** 

Covered Internal Area: 188 m<sup>2</sup>

Uncovered Veranda: 49 m<sup>2</sup>

Plot Size: 285 m<sup>2</sup>

Bedrooms: 3 spacious bedrooms

Bathrooms: 3 elegant bathrooms

Energy Efficiency: Class A+

Private Swimming Pool

**Underfloor Heating Throughout** 