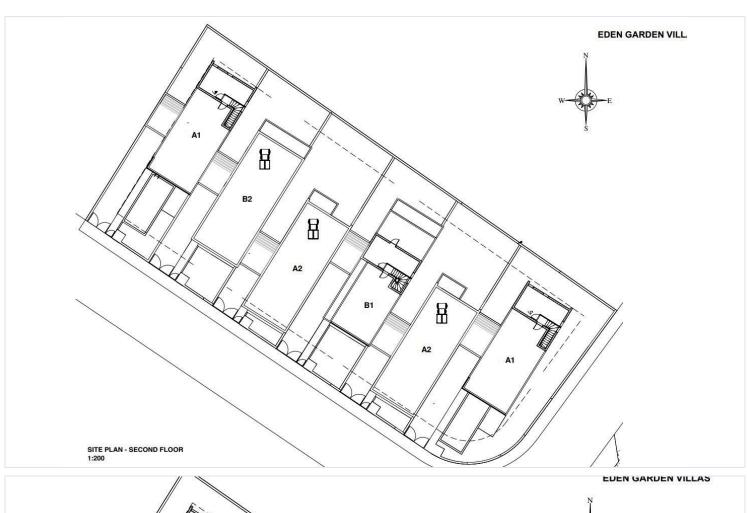

| Concrete    |
| Energy efficiency rating | <b>⊘</b> A+ |
|                          |             |

#### **Description**

Modern Villa in Vibrant Geroskipou, Paphos (12837)

For sale: A beautifully designed off-plan villa offering the perfect blend of contemporary living and timeless comfort in the sought-after area of Geroskipou, Paphos. Spanning a generous 188 m<sup>2</sup> of covered internal space, this home is ideal for families or couples looking for spacious, modern living.

**Property Specifications:** 

Covered Internal Area: 188 m<sup>2</sup>

Uncovered Veranda: 49 m<sup>2</sup>

Plot Size: 285 m<sup>2</sup>

Bedrooms: 3 spacious bedrooms

Bathrooms: 3 elegant bathrooms

Energy Efficiency: Class A+

Private Swimming Pool

**Underfloor Heating Throughout** 





# Floor plans









## **Additional information**

#### **Facilities**

Aircondition, Provision

Heating, Underfloor

Parking, Covered

**Features** 

Pool, Private

Balcony

Easy access to highway

Investment opportunity

Modern design

Quiet area

Bath

Easy access to main roads

Luxury specifications

Near amenities

Veranda

Double glazing

Garden

Marble flooring

Pool view

**Distances** 

Amenities

700 m

Airport



10.5 km

Sea



4.5 km

Schools



1.8 km

Resort



1.8 km

Contact us



**George Sergiou** 

(+357) 94055813



info@lextrusrealestate.com