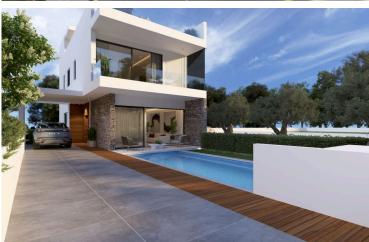

#### **Description**

Modern Villa in Vibrant Geroskipou, Paphos (12837)

For sale: A beautifully designed off-plan villa offering the perfect blend of contemporary living and timeless comfort in the sought-after area of Geroskipou, Paphos. Spanning a generous 188 m<sup>2</sup> of covered internal space, this home is ideal for families or couples looking for spacious, modern living.

**Property Specifications:** 

Covered Internal Area: 188 m<sup>2</sup>

Uncovered Veranda: 49 m<sup>2</sup>

Plot Size: 285 m<sup>2</sup>

Bedrooms: 3 spacious bedrooms

Bathrooms: 3 elegant bathrooms

Energy Efficiency: Class A+

Private Swimming Pool

**Underfloor Heating Throughout** 