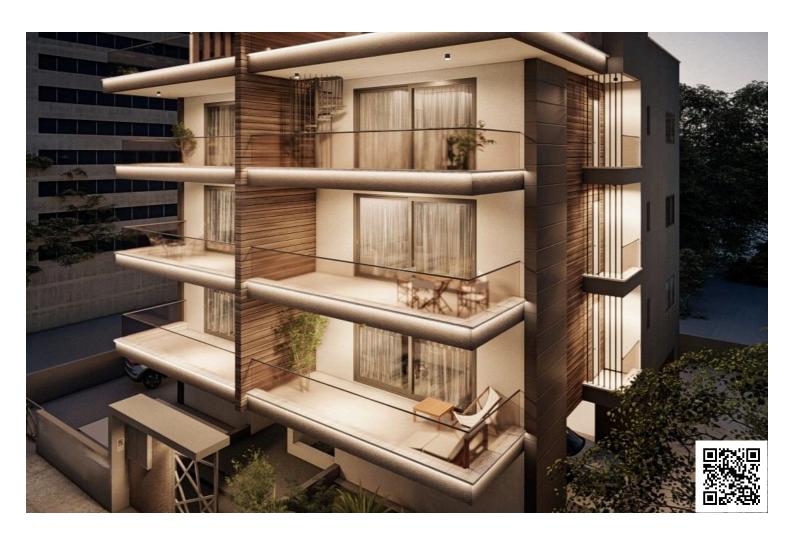

#### **Description**

In the heart of Limassol lies a three-storey building of six two-bedroom apartments.

The apartments combine modern interior design with warm and cozy elements, while the two top floor apartments enjoy separate private roof-gardens and swimming-pools. The large balconies with frameless glass railings accentuate the feeling of openness and create a smooth and sustainable relation with the surrounding area.

A safe residential neighbourhood in the heart of Limassol, in close proximity to numerous amenities and just a minute drive from the motorway.

Located in Limassol (Ekali Area), the project is under construction and its expected completion date is Q1 2025.