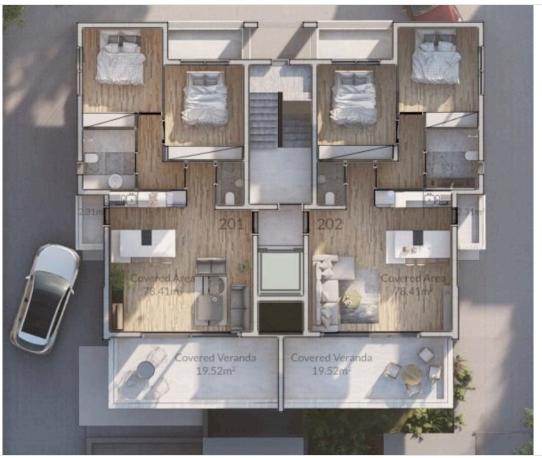

# Floor plans

#### **Specifications**

| <b>=</b> 2 | <b>№</b> 2 | [] 80 m <sup>2</sup> |
|------------|------------|----------------------|
| Bedrooms   | Bathrooms  | Covered              |

| Туре                 | Apartment   |
|----------------------|-------------|
| Toilets              | 2           |
| Status               | Key ready   |
| Year of construction | 2025        |
| Furnished            | Unfurnished |

#### **Description**

In the heart of Limassol lies a three-storey building of six two-bedroom apartments.

The apartments combine modern interior design with warm and cozy elements, while the two top floor apartments enjoy separate private roof-gardens and swimming-pools. The large balconies with frameless glass railings accentuate the feeling of openness and create a smooth and sustainable relation with the surrounding area.