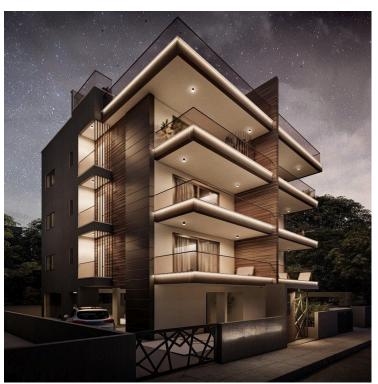

#### **Description**

In the heart of Limassol lies a three-storey building of six two-bedroom apartments.

The apartments combine modern interior design with warm and cozy elements, while the two top floor apartments enjoy separate private roof-gardens and swimming-pools. The large balconies with frameless glass railings accentuate the feeling of openness and create a smooth and sustainable relation with the surrounding area.

A safe residential neighbourhood in the heart of Limassol, in close proximity to numerous amenities and just a minute drive from the motorway.

Located in Limassol (Ekali Area), the project is under construction and its expected completion date is Q1 2025.