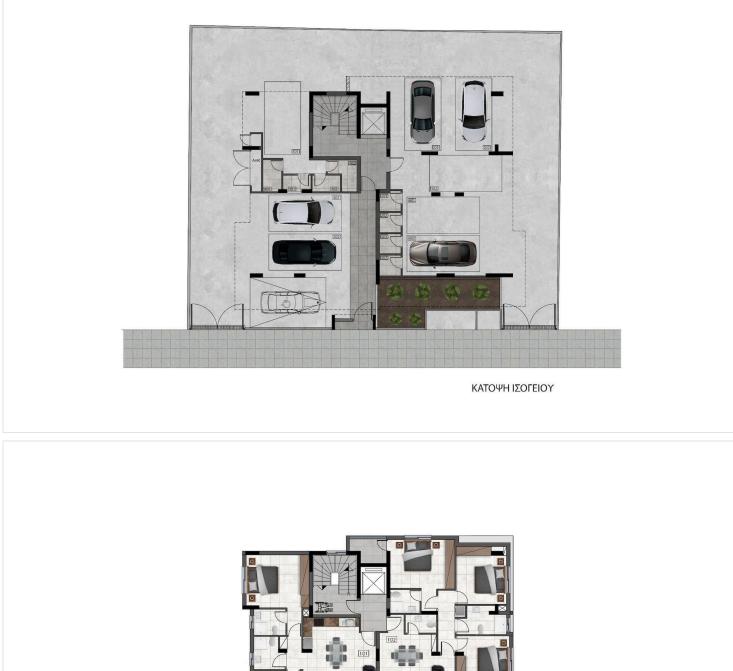

high level of luxury and breathtaking views of the Limassol seafront. Each apartment is crafted with a keen eye for detail, blending contemporary design with functionality to create spaces that are as comfortable as they are stylish.

Whether you are relaxing in your spacious living room, preparing a meal in your sleek modern kitchen, or enjoying the serene views from your private balcony, every moment at Retina is designed to elevate your lifestyle. A vibrant community in the heart of Limassol. Don't miss the opportunity to be part of this exclusive development. Embrace the luxury, convenience, and dynamic energy of Retina, where your dream home awaits.

The project's construction is expected to start Spring of 2025 and its expected completion date is Q1 of 2027.





# **Floor plans**





ΚΑΤΟΨΗ 1ου ΟΡΟΦΟΥ





# **Additional information**

### Facilities

| Aircondition, Provision        | Elevator                 | Heating, Provision               |
|--------------------------------|--------------------------|----------------------------------|
| Parking, Covered               | Solar water heater       | Storage                          |
|                                |                          |                                  |
| Features                       |                          |                                  |
|                                |                          |                                  |
| Balcony                        | Bright                   | Combined kitchen and dining area |
| Connected to electric mains    | Double glazin