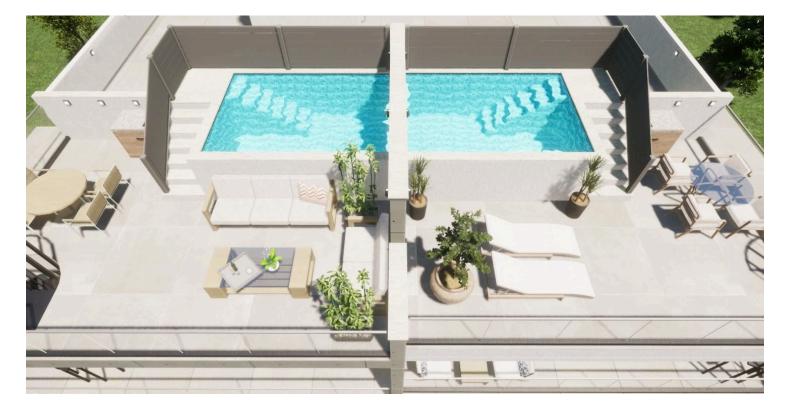

This building features eight meticulously designed apartments, including three luxurious three-bedroom flats and five elegant two-bedroom flats. Adding to the allure, the two apartments on the fourth floor boast their own private roof gardens with exclusive swimming pools, offering residents a high level of luxury and breathtaking views of the Limassol seafront. Each apartment is crafted with a keen eye for detail, blending contemporary design with functionality to create spaces that are as comfortable as they are stylish.