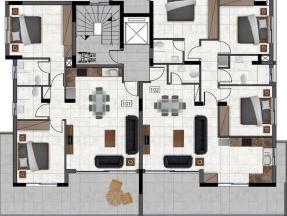

igh level of luxury and breathtaking views of the Limassol seafront. Each apartment is crafted with a keen eye for detail, blending contemporary design with functionality to create spaces that are as comfortable as they are stylish.

Whether you are relaxing in your spacious living room, preparing a meal in your sleek modern kitchen, or enjoying the serene views from your private balcony, every moment at Retina is designed to elevate your lifestyle. A vibrant community in the heart of Limassol. Don't miss the opportunity to be part of this exclusive development. Embrace the luxury, convenience, and dynamic energy of Retina, where your dream home awaits.

The project's construction is expected to start Spring of 2025 and its expected completion date is Q1 of 2027.





# **Floor plans**





ΚΑΤΟΨΗ 1ου ΟΡΟΦΟΥ





# **Additional information**

### Facilities

| Aircondition, Provision        | Elevator                 | Heating, Provision               |
|--------------------------------|--------------------------|----------------------------------|
| Parking, Covered               | Solar water heater       | Storage                          |
|                                |                          |                                  |
| Features                       |                          |                                  |
|                                |                          |                                  |
| Balcony                        | Bright                   | Combined kitchen and dining area |
| Connected to electric mains    | Double glazing