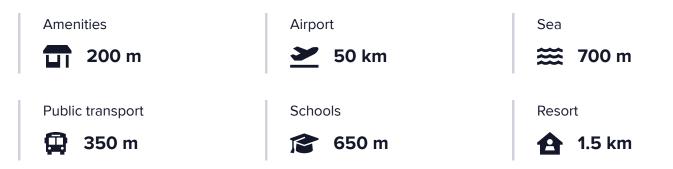

|                          |                                  |
| Balcony                        | Bright                   | Combined kitchen and dining area |
| Connected to electric mains    | Double glazing           | Easy access to main roads        |
| Energy efficient doors/windows | Entrance gate            | Entrance gate, automated         |
| Fitted wardrobes               | Granite countertops      | Investment opportunity           |
| Modern design                  | Near amenities           | Near bus route                   |
| Open plan                      | Pressurized water system | Roof garden                      |
| Thermal insulation             | Veranda                  | Veranda, large                   |

#### Distances

Walking distance to beach



#### Contact us



e Lextrus Stefania Spyridou
(+357) 99810880
stephaniaspyridou@gmail.com