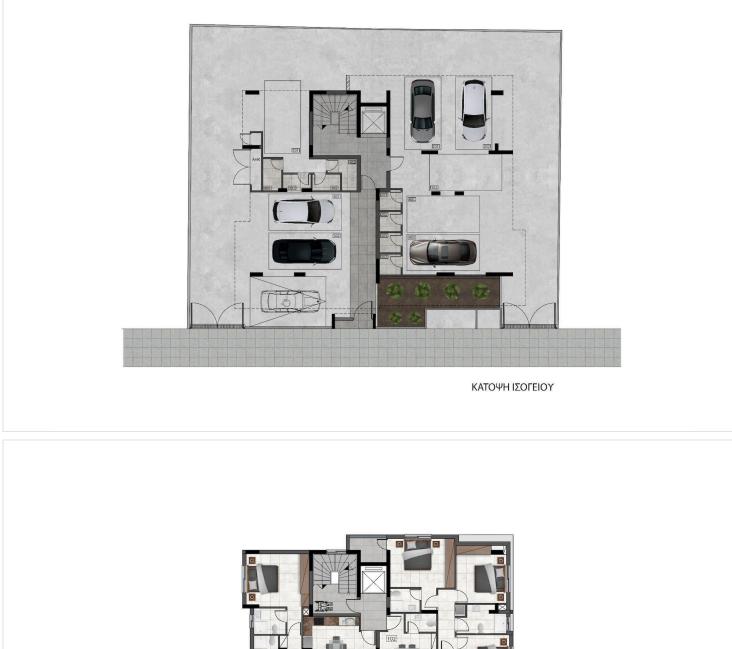

high level of luxury and breathtaking views of the Limassol seafront. Each apartment is crafted with a keen eye for detail, blending contemporary design with functionality to create spaces that are as comfortable as they are stylish.

Whether you are relaxing in your spacious living room, preparing a meal in your sleek modern kitchen, or enjoying the serene views from your private balcony, every moment at Retina is designed to elevate your lifestyle. A vibrant community in the heart of Limassol. Don't miss the opportunity to be part of this exclusive development. Embrace the luxury, convenience, and dynamic energy of Retina, where your dream home awaits.

The project's construction is expected to start Spring of 2025 and its expected completion date is Q1 of 2027.





# **Floor plans**





ΚΑΤΟΨΗ 1ου ΟΡΟΦΟΥ





# **Additional information**

## Facilities

| Aircondition, Provision        | Elevator            | Heating, Provision               |
|--------------------------------|---------------------|----------------------------------|
| Parking, Covered               | Solar water heater  | Storage                          |
| Features                       |                     |                                  |
| Balcony                        | Bright              | Combined kitchen and dining area |
| Connected to electric mains    | Double glazing      | Easy access to main roads        |
| Energy efficient doors/windows | Entrance gate       | Entrance gate, automated         |
| Fitted wordrobes               | Cranita countartana | Investment enperturity