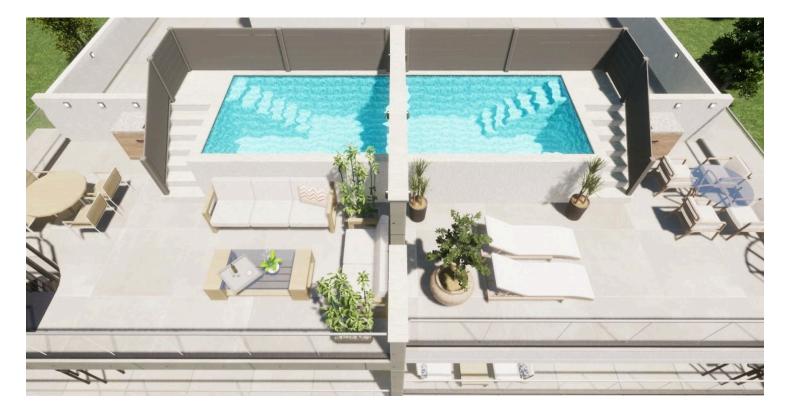

This building features eight meticulously designed apartments, including three luxurious three-bedroom flats and five elegant two-bedroom flats. Adding to the allure, the two apartments on the fourth floor boast their own private roof gardens with exclusive swimming pools, offering residents a high level of luxury and breathtaking views of the Limassol seafront. Each apartment is crafted with a keen eye for detail, blending contemporary design with functionality to create spaces that are as comfortable as they are stylish.