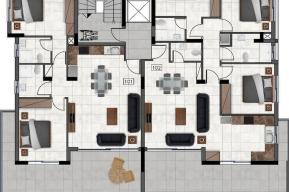

igh level of luxury and breathtaking views of the Limassol seafront. Each apartment is crafted with a keen eye for detail, blending contemporary design with functionality to create spaces that are as comfortable as they are stylish.

Whether you are relaxing in your spacious living room, preparing a meal in your sleek modern kitchen, or enjoying the serene views from your private balcony, every moment at Retina is designed to elevate your lifestyle. A vibrant community in the heart of Limassol. Don't miss the opportunity to be part of this exclusive development. Embrace the luxury, convenience, and dynamic energy of Retina, where your dream home awaits.

The project's construction is expected to start Spring of 2025 and its expected completion date is Q1 of 2027.





# **Floor plans**





ΚΑΤΟΨΗ 1ου ΟΡΟΦΟΥ





# **Additional information**

## Facilities

| Aircondition, Provision        | Elevator            | Heating, Provision               |
|--------------------------------|---------------------|----------------------------------|
| Parking, Covered               | Solar water heater  | Storage                          |
| Features                       |                     |                                  |
| Balcony                        | Bright              | Combined kitchen and dining area |
| Connected to electric mains    | Double glazing      | Easy access to main roads        |
| Energy efficient doors/windows | Entrance gate       | Entrance gate, automated         |
| Fitted wordrobes               | Cranita countartana | Investment enperturity