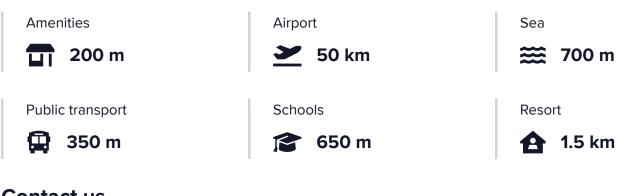

ter heater  | Storage                          |
| Features                       |                     |                                  |
| Balcony                        | Bright              | Combined kitchen and dining area |
| Connected to electric mains    | Double glazing      | Easy access to main roads        |
| Energy efficient doors/windows | Entrance gate       | Entrance gate, automated         |
| Fitted wordrobes               | Cranita countartana | Investment enperturity           |

Energy efficient doors/windowsEntrance gateEntrance gate, automatedFitted wardrobesGranite countertopsInvestment opportunityModern designNear amenitiesNear bus routeOpen planPressurized water systemThermal insulationVerandaWalking distance to beachSearch and Search and Sea

### Distances



#### Contact us



Stefania Spyridou
(+357) 99810880
stephaniaspyridou@gmail.com