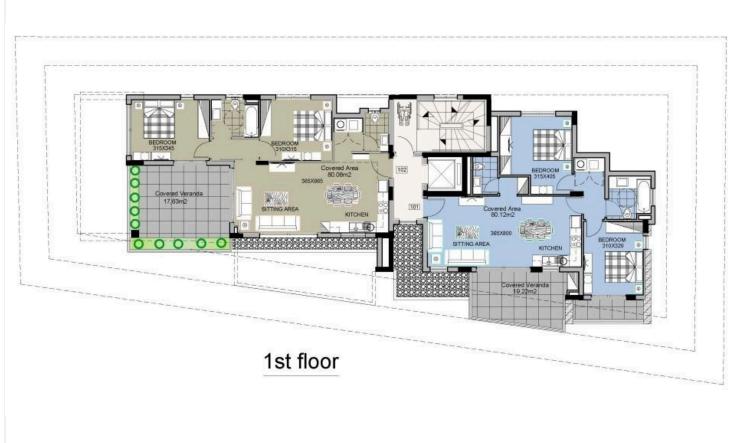

#12829

# Two Bedroom Apartment in Panthea Limassol (12829)

• Panthea, Limassol

€350,000 +VAT













## **Overview**

### **Specifications**

Bedrooms Bathrooms Covered

2 2 2 2 80.12 m²

Type Apartment Structure

Unfurnished

Toilets 2 Facade Concrete

Status Under construction Communal charge frequency Monthly

Year of construction 2026 Energy efficiency rating

## **Description**

Furnished

Located in Limassol (Panthea-Grammar School), the project is under construction (structural frame stage) and its expected completion date is Q4 of 2026.

**Apartment Details:** 

\*Internal Covered Area:80.12sqm

\*Covered Veranda:20.13sqm

\*Storage:3.63sqm

\*Price: €350,000 +VAT





Concrete

# Floor plans









# **Additional information**

#### **Facilities**

Aircondition, Provision

Elevator

Heating, Provision

Parking, Covered

Solar photovoltaic panels (provision)

Solar water heater

Storage

#### **Features**

Balcony

Connected to electric mains

Granite countertops

Modern design

Pressurized water system

**Bright** 

Double glazing

Investment opportunity

Open plan

Thermal insulation

Combined kitchen and dining area

Energy efficient doors/windows

Luxury specifications

Pipe-in-pipe plumbing system

Veranda

#### **Distances**

**Amenities** 



**200** m

Airport



50 km

Sea



4.8 km

Public transport



400 m

Schools



350 m

Resort



5 km

#### Contact us



#### Stefania Spyridou



(+357) 99810880



stephaniaspyridou@gmail.com