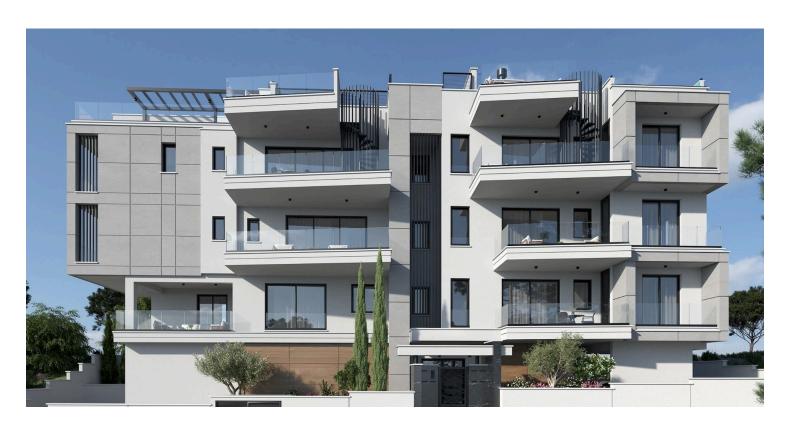

# Two Bedroom Apartment in Panthea Limassol (12829)

• Panthea, Limassol

€350,000 +VAT

## **Description**

Furnished

Located in Limassol (Panthea-Grammar School), the project is under construction (structural frame stage) and its expected completion date is Q4 of 2026.

**Apartment Details:** 

\*Internal Covered Area:80.12sqm

\*Covered Veranda:20.13sqm

\*Storage:3.63sqm

\*Price: €350,000 +VAT

Concrete