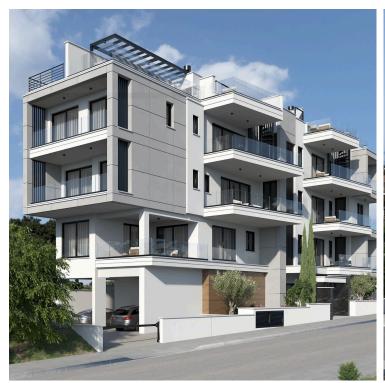

# Two Bedroom Apartment in Panthea Limassol (12829)

• Panthea, Limassol

€350,000 +VAT

## **Description**

Furnished

Located in Limassol (Panthea-Grammar School), the project is under construction (structural frame stage) and its expected completion date is Q4 of 2026.

**Apartment Details:** 

\*Internal Covered Area:80.12sqm

\*Covered Veranda:20.13sqm

\*Storage:3.63sqm

\*Price: €350,000 +VAT

Concrete