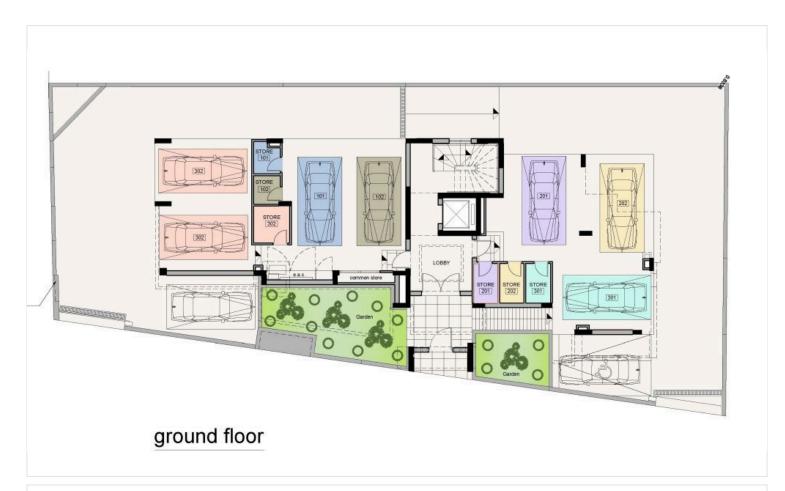

#12829

# Two Bedroom Apartment in Panthea Limassol (12829)

• Panthea, Limassol

€350,000 +VAT













## **Overview**

### **Specifications**

Bedrooms Bathrooms Covered

2 2 2 2 80.12 m²

Type Apartment Structure

Unfurnished

Toilets 2 Facade Concrete

Status Under construction Communal charge frequency Monthly

Year of construction 2026 Energy efficiency rating

## **Description**

Furnished

Located in Limassol (Panthea-Grammar School), the project is under construction (structural frame stage) and its expected completion date is Q4 of 2026.

**Apartment Details:** 

\*Internal Covered Area:80.12sqm

\*Covered Veranda:20.13sqm

\*Storage:3.63sqm

\*Price: €350,000 +VAT





Concrete

# Floor plans









# **Additional information**

#### **Facilities**

Aircondition, Provision

Elevator

Heating, Provision

Parking, Covered

Solar photovoltaic panels (provision)

Solar water heater

Storage

#### **Features**

Balcony

Connected to electric mains

Granite countertops

Modern design

Pressurized water system

**Bright** 

Double glazing

Investment opportunity

Open plan

Thermal insulation

Combined kitchen and dining area

Energy efficient doors/windows

Luxury specifications

Pipe-in-pipe plumbing system

Veranda

#### **Distances**

**Amenities** 



**200** m

Airport



50 km

Sea



4.8 km

Public transport



400 m

Schools



350 m

Resort



5 km

#### Contact us



#### Stefania Spyridou



(+357) 99810880



stephaniaspyridou@gmail.com