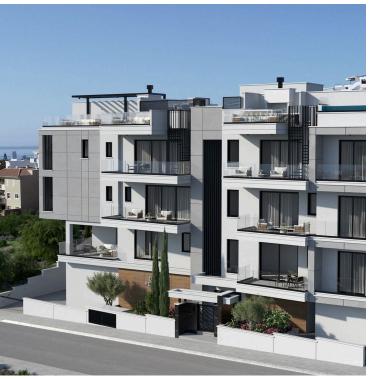

# Two Bedroom Apartment in Panthea Limassol (12829)

• Panthea, Limassol

€350,000 +VAT

## **Description**

Furnished

Located in Limassol (Panthea-Grammar School), the project is under construction (structural frame stage) and its expected completion date is Q4 of 2026.

**Apartment Details:** 

\*Internal Covered Area:80.12sqm

\*Covered Veranda:20.13sqm

\*Storage:3.63sqm

\*Price: €350,000 +VAT

Concrete