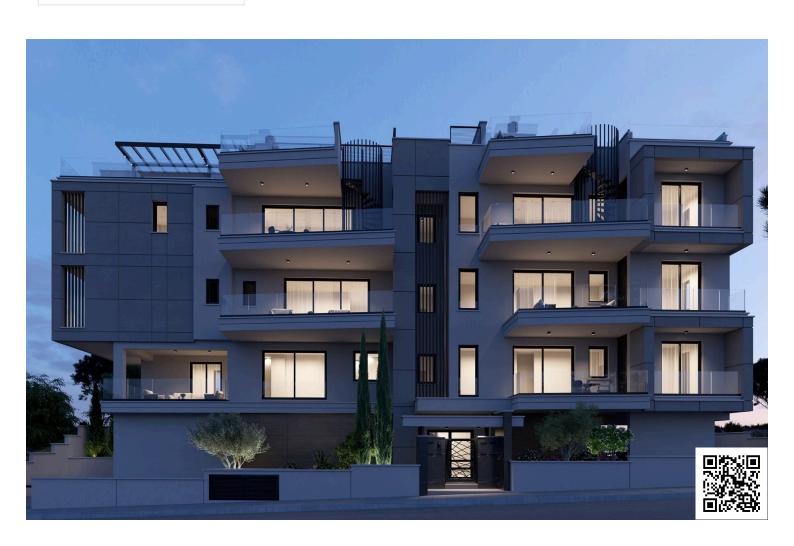

# Two Bedroom Apartment in Panthea Limassol (12829)

• Panthea, Limassol

€350,000 +VAT

## **Description**

Furnished

Located in Limassol (Panthea-Grammar School), the project is under construction (structural frame stage) and its expected completion date is Q4 of 2026.

**Apartment Details:** 

\*Internal Covered Area:80.12sqm

\*Covered Veranda:20.13sqm

\*Storage:3.63sqm

\*Price: €350,000 +VAT

Concrete