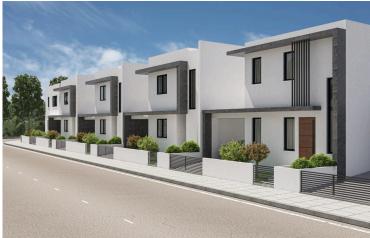

## **Description**

Modern 3-Bedroom Home in Peaceful Oroklini, Larnaca Price: €325,000 +VAT | Off-Plan | Completion: March, 2027

Nestled in a quiet residential area of Oroklini, just minutes from the sea and with seamless access to the highway and main roads, this beautifully designed off-plan house offers the perfect balance of modern living and everyday convenience. Construction starts October 2025.

Spread over two floors, the home features a bright and spacious open-plan layout, combining a modern kitchen with an island, dining area, and living room – ideal for both relaxing and entertaining. Three well-proportioned bedrooms, including a master with en-suite shower, ensure comfort and privacy, while a guest WC adds practicality to the design.

With a total covered area of 137 m<sup>2</sup>, the property also boasts a generous covered veranda (16.16 m<sup>2</sup>), a large courtyard (95 m<sup>2</sup>), and covered parking for one car. The plot location provides additional space, natural light, and a sense of openness.