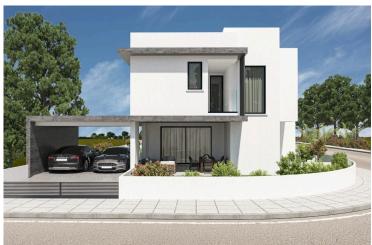

## **Description**

Modern 3-Bedroom Home in Peaceful Oroklini, Larnaca Price: €325,000 +VAT | Off-Plan | Completion: March, 2027

Nestled in a quiet residential area of Oroklini, just minutes from the sea and with seamless access to the highway and main roads, this beautifully designed off-plan house offers the perfect balance of modern living and everyday convenience. Construction starts October 2025.

Spread over two floors, the home features a bright and spacious open-plan layout, combining a modern kitchen with an island, dining area, and living room – ideal for both relaxing and entertaining. Three well-proportioned bedrooms, including a master with en-suite shower, ensure comfort and privacy, while a guest WC adds practicality to the design.

With a total covered area of 137 m<sup>2</sup>, the property also boasts a generous covered veranda (16.16 m<sup>2</sup>), a large courtyard (95 m<sup>2</sup>), and covered parking for one car. The plot location provides additional space, natural light, and a sense of openness.

Designed for long-term efficiency, the home is rated Energy Class A and includes provisions for air conditioning and heating, thermal insulation, solar water heating, and double-glazed windows. Elegant touches like granite countertops, a kitchen island, and modern finishes throughout reflect both quality and style.