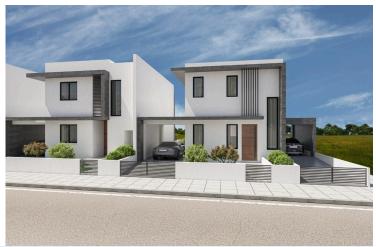

## **Description**

Modern 3-Bedroom Home in Peaceful Oroklini, Larnaca Price: €325,000 +VAT | Off-Plan | Completion: March, 2027

Nestled in a quiet residential area of Oroklini, just minutes from the sea and with seamless access to the highway and main roads, this beautifully designed off-plan house offers the perfect balance of modern living and everyday convenience. Construction starts October 2025.

Spread over two floors, the home features a bright and spacious open-plan layout, combining a modern kitchen with an island, dining area, and living room – ideal for both relaxing and entertaining. Three well-proportioned bedrooms, including a master with en-suite shower, ensure comfort and privacy, while a guest WC adds practicality to the design.

With a total covered area of 137 m<sup>2</sup>, the property also boasts a generous covered veranda (16.16 m<sup>2</sup>), a large courtyard (95 m<sup>2</sup>), and covered parking for one car. The plot location provides additional space, natural light, and a sense of openness.