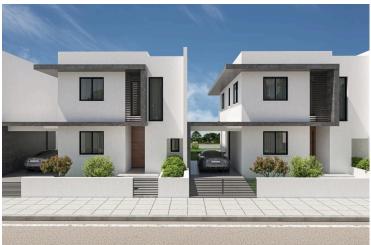

## **Description**

Modern 3-Bedroom Home in Peaceful Oroklini, Larnaca Price: €325,000 +VAT | Off-Plan | Completion: March, 2027

Nestled in a quiet residential area of Oroklini, just minutes from the sea and with seamless access to the highway and main roads, this beautifully designed off-plan house offers the perfect balance of modern living and everyday convenience. Construction starts October 2025.

Spread over two floors, the home features a bright and spacious open-plan layout, combining a modern kitchen with an island, dining area, and living room – ideal for both relaxing and entertaining. Three well-proportioned bedrooms, including a master with en-suite shower, ensure comfort and privacy, while a guest WC adds practicality to the design.

With a total covered area of 137 m<sup>2</sup>, the property also boasts a generous covered veranda (16.16 m<sup>2</sup>), a large courtyard (95 m<sup>2</sup>), and covered parking for one car. The plot location provides additional space, natural light, and a sense of openness.