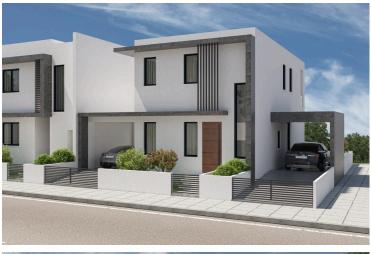

## **Description**

Modern 3-Bedroom Home in Peaceful Oroklini, Larnaca Price: €325,000 +VAT | Off-Plan | Completion: March, 2027

Nestled in a quiet residential area of Oroklini, just minutes from the sea and with seamless access to the highway and main roads, this beautifully designed off-plan house offers the perfect balance of modern living and everyday convenience. Construction starts October 2025.

Spread over two floors, the home features a bright and spacious open-plan layout, combining a modern kitchen with an island, dining area, and living room – ideal for both relaxing and entertaining. Three well-proportioned bedrooms, including a master with en-suite shower, ensure comfort and privacy, while a guest WC adds practicality to the design.

With a total covered area of 137 m<sup>2</sup>, the property also boasts a generous covered veranda (16.16 m<sup>2</sup>), a large courtyard (95 m<sup>2</sup>), and covered parking for one car. The plot location provides additional space, natural light, and a sense of openness.