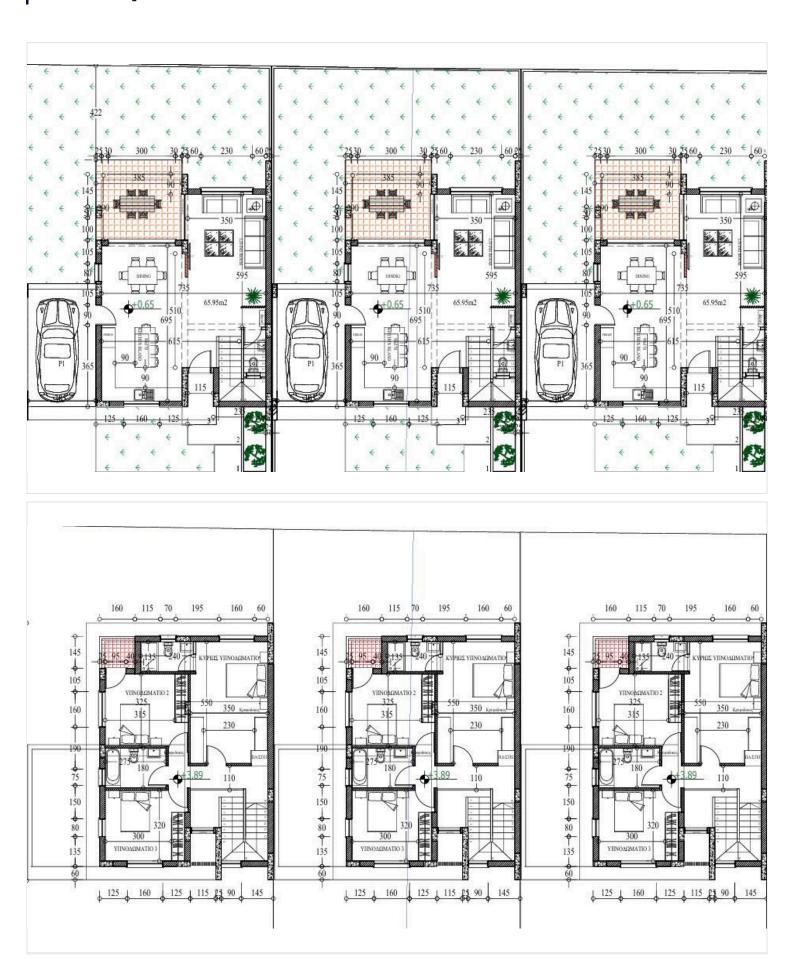

# Floor plans

Spread over two floors, the home features a bright and spacious open-plan layout, combining a modern kitchen with an island, dining area, and living room – ideal for both relaxing and entertaining. Three well-proportioned bedrooms, including a master with en-suite shower, ensure comfort and privacy, while a guest WC adds practicality to the design.

With a total covered area of 137 m<sup>2</sup>, the property also boasts a generous covered veranda (16.16 m<sup>2</sup>), a large courtyard (95 m<sup>2</sup>), and covered parking for one car. The plot location provides additional space, natural light, and a sense of openness.