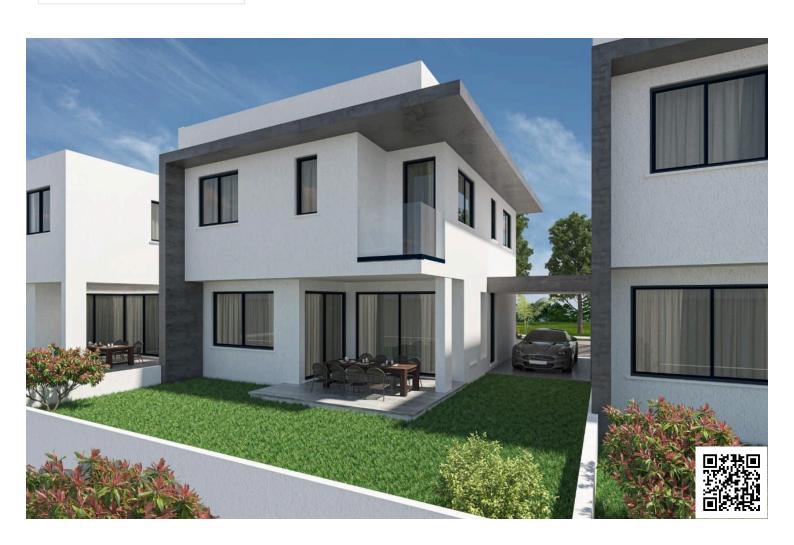

## **Description**

Modern 3-Bedroom Home in Peaceful Oroklini, Larnaca Price: €325,000 +VAT | Off-Plan | Completion: March, 2027

Nestled in a quiet residential area of Oroklini, just minutes from the sea and with seamless access to the highway and main roads, this beautifully designed off-plan house offers the perfect balance of modern living and everyday convenience. Construction starts October 2025.

Spread over two floors, the home features a bright and spacious open-plan layout, combining a modern kitchen with an island, dining area, and living room – ideal for both relaxing and entertaining. Three well-proportioned bedrooms, including a master with en-suite shower, ensure comfort and privacy, while a guest WC adds practicality to the design.

With a total covered area of 137 m<sup>2</sup>, the property also boasts a generous covered veranda (16.16 m<sup>2</sup>), a large courtyard (95 m<sup>2</sup>), and covered parking for one car. The plot location provides additional space, natural light, and a sense of openness.

Designed for long-term efficiency, the home is rated Energy Class A and includes provisions for air conditioning and heating, thermal insulation, solar water heating, and double-glazed windows. Elegant touches like granite countertops, a kitchen island, and modern finishes throughout reflect both quality and style.