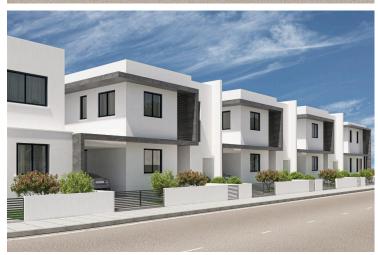

## **Description**

Modern 3-Bedroom Home in Peaceful Oroklini, Larnaca Price: €325,000 +VAT | Off-Plan | Completion: March, 2027

Nestled in a quiet residential area of Oroklini, just minutes from the sea and with seamless access to the highway and main roads, this beautifully designed off-plan house offers the perfect balance of modern living and everyday convenience. Construction starts October 2025.

Spread over two floors, the home features a bright and spacious open-plan layout, combining a modern kitchen with an island, dining area, and living room – ideal for both relaxing and entertaining. Three well-proportioned bedrooms, including a master with en-suite shower, ensure comfort and privacy, while a guest WC adds practicality to the design.

With a total covered area of 137 m<sup>2</sup>, the property also boasts a generous covered veranda (16.16 m<sup>2</sup>), a large courtyard (95 m<sup>2</sup>), and covered parking for one car. The plot location provides additional space, natural light, and a sense of openness.