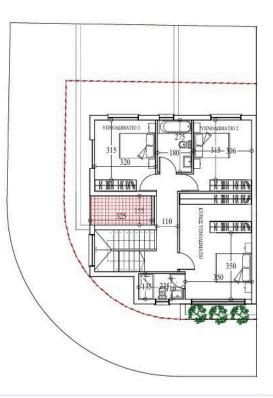

Spread over two floors, the home features a bright and spacious open-plan layout, combining a modern kitchen with an island, dining area, and living room – ideal for both relaxing and entertaining. Three well-proportioned bedrooms, including a master with en-suite shower, ensure comfort and privacy, while a guest WC adds practicality to the design.

### **Floor plans**