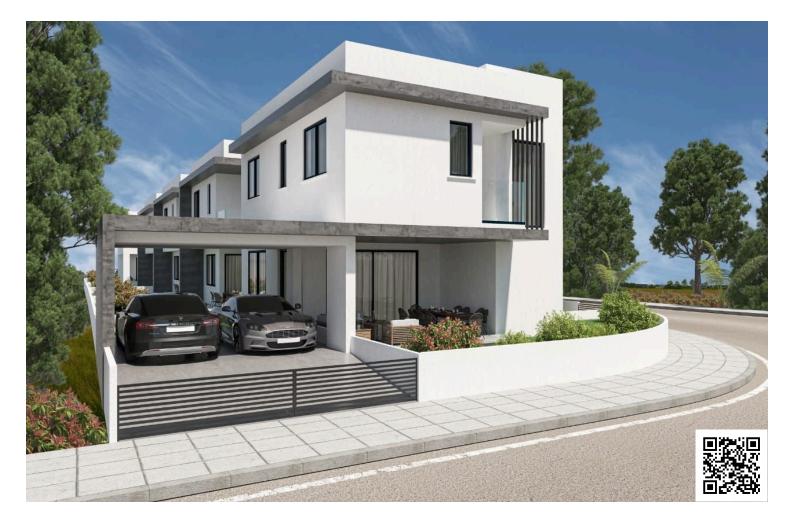

### Description

Modern 3-Bedroom Corner Home in Peaceful Oroklini, Larnaca Price: €335,000 +VAT | Off-Plan | Completion: March, 2027

Nestled in a quiet residential area of Oroklini, just minutes from the sea and with seamless access to the highway and main roads, this beautifully designed off-plan corner house offers the perfect balance of modern living and everyday convenience. Construction starts October 2025.

Spread over two floors, the home features a bright and spacious open-plan layout, combining a modern kitchen with an island, dining area, and living room – ideal for both relaxing and entertaining. Three well-proportioned bedrooms, including a master with en-suite shower, ensure comfort and privacy, while a guest WC adds practicality to the design.

With a total covered area of 136.43 m<sup>2</sup>, the property also boasts a generous covered veranda (25.37 m<sup>2</sup>), a large courtyard (88 m<sup>2</sup>), and covered parking for two cars. The corner plot location provides additional space, natural light, and a sense of openness.

Designed for long-term efficiency, the home is rated Energy Class A and includes provisions for air conditioning and heating, thermal insulation, solar water heating, and double-glazed windows. Elegant touches like granite countertops, a kitchen island, and modern finishes throughout reflect both quality and style.