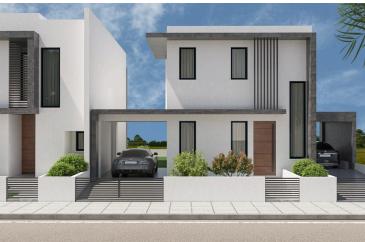

# ? Modern 3-Bedroom Corner House in Tranquil Oroklini in Larnaca (12780)

Oroklini, Larnaca

€335,000 +vat

### Description

Modern 3-Bedroom Corner Home in Peaceful Oroklini, Larnaca Price: €335,000 +VAT | Off-Plan | Completion: March, 2027

Nestled in a quiet residential area of Oroklini, just minutes from the sea and with seamless access to the highway and main roads, this beautifully designed off-plan corner house offers the perfect balance of modern living and everyday convenience. Construction starts October 2025.