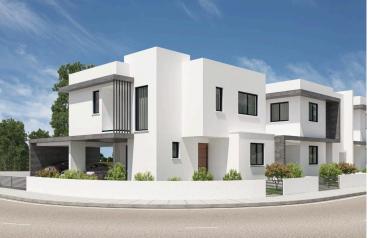

### Description

Modern 3-Bedroom Corner Home in Peaceful Oroklini, Larnaca Price: €335,000 +VAT | Off-Plan | Completion: March, 2027

Nestled in a quiet residential area of Oroklini, just minutes from the sea and with seamless access to the highway and main roads, this beautifully designed off-plan corner house offers the perfect balance of modern living and everyday convenience. Construction starts October 2025.

With a total covered area of 136.43 m<sup>2</sup>, the property also boasts a generous covered veranda (25.37 m<sup>2</sup>), a large courtyard (88 m<sup>2</sup>), and covered parking for two cars. The corner plot location provides additional space, natural light, and a sense of openness.