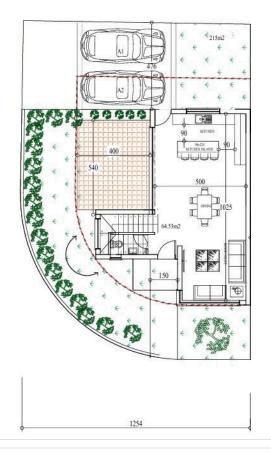

Spread over two floors, the home features a bright and spacious open-plan layout, combining a modern kitchen with an island, dining area, and living room – ideal for both relaxing and entertaining. Three well-proportioned bedrooms, including a master with en-suite shower, ensure comfort and privacy, while a guest WC adds practicality to the design.

With a total covered area of 136.43 m<sup>2</sup>, the property also boasts a generous covered veranda (25.37 m<sup>2</sup>), a large courtyard (88 m<sup>2</sup>), and covered parking for two cars. The corner plot location provides additional space, natural light, and a sense of openness.

### **Floor plans**