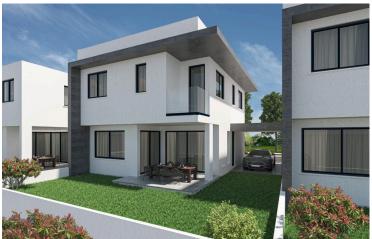

Spread over two floors, the home features a bright and spacious open-plan layout, combining a modern kitchen with an island, dining area, and living room – ideal for both relaxing and entertaining. Three well-proportioned bedrooms, including a master with en-suite shower, ensure comfort and privacy, while a guest WC adds practicality to the design.

With a total covered area of 136.43 m<sup>2</sup>, the property also boasts a generous covered veranda (25.37 m<sup>2</sup>), a large courtyard (88 m<sup>2</sup>), and covered parking for two cars. The corner plot location provides additional space, natural light, and a sense of openness.

Designed for long-term efficiency, the home is rated Energy Class A and includes provisions for air conditioning and heating, thermal insulation, solar water heating, and double-glazed windows. Elegant touches like granite countertops, a kitchen island, and modern finishes throughout reflect both quality and style.