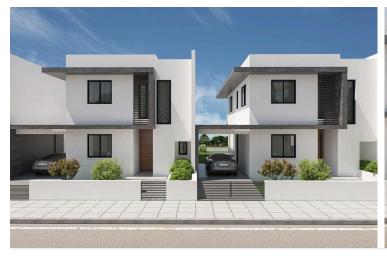

### Description

Modern 3-Bedroom Corner Home in Peaceful Oroklini, Larnaca Price: €335,000 +VAT | Off-Plan | Completion: March, 2027

Nestled in a quiet residential area of Oroklini, just minutes from the sea and with seamless access to the highway and main roads, this beautifully designed off-plan corner house offers the perfect balance of modern living and everyday convenience. Construction starts October 2025.

With a total covered area of 136.43 m<sup>2</sup>, the property also boasts a generous covered veranda (25.37 m<sup>2</sup>), a large courtyard (88 m<sup>2</sup>), and covered parking for two cars. The corner plot location provides additional space, natural light, and a sense of openness.