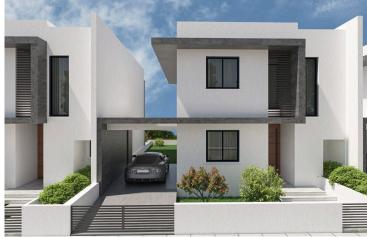

With a total covered area of 136.43 m<sup>2</sup>, the property also boasts a generous covered veranda (25.37 m<sup>2</sup>), a large courtyard (88 m<sup>2</sup>), and covered parking for two cars. The corner plot location provides additional space, natural light, and a sense of openness.

Designed for long-term efficiency, the home is rated Energy Class A and includes provisions for air conditioning and heating, thermal insulation, solar water heating, and double-glazed windows. Elegant touches like granite countertops, a kitchen island, and modern finishes throughout reflect both quality and style.