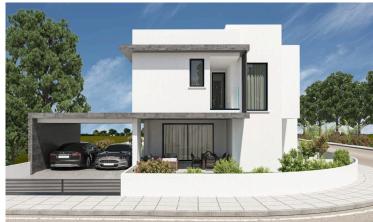

With a total covered area of 136.43 m<sup>2</sup>, the property also boasts a generous covered veranda (25.37 m<sup>2</sup>), a large courtyard (88 m<sup>2</sup>), and covered parking for two cars. The corner plot location provides additional space, natural light, and a sense of openness.

Designed for long-term efficiency, the home is rated Energy Class A and includes provisions for air conditioning and heating, thermal insulation, solar water heating, and double-glazed windows. Elegant touches like granite countertops, a kitchen island, and modern finishes throughout reflect both quality and style.