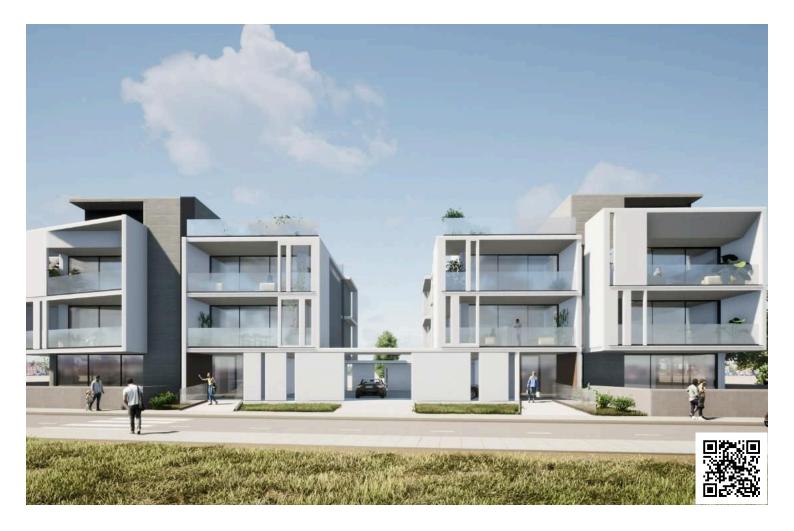

#### Description

Completion December 2025

3 Bedrooms & 2 Bathrooms with covered internal Area of 120 sq.m & 207 S.M Private Yard

New development at the highest tip of Krasa in Larnaca. Two and three luxury spacious bedroom apartments are available to welcome families, couples or individuals alike. The building is just a short drive to local amenities, Larnaca Centre and the new Metropolis Mall.

A unique apartment building with five modern and spacious apartments.

Features:

Private parking for each apartment plus their own storage room of 15 sq.m. with ensuite bathroom which can be used as a room and is located in the terance Under floor heating Photovoltaics system provided for each apartment of 4 KW Energy Efficiency class: A Concrete building Wooden or porcelain flooring Soundproof aluminium windows Luxury kitchen and bathrooms finishes Kitchen and house appliances including a washing and dryer machine