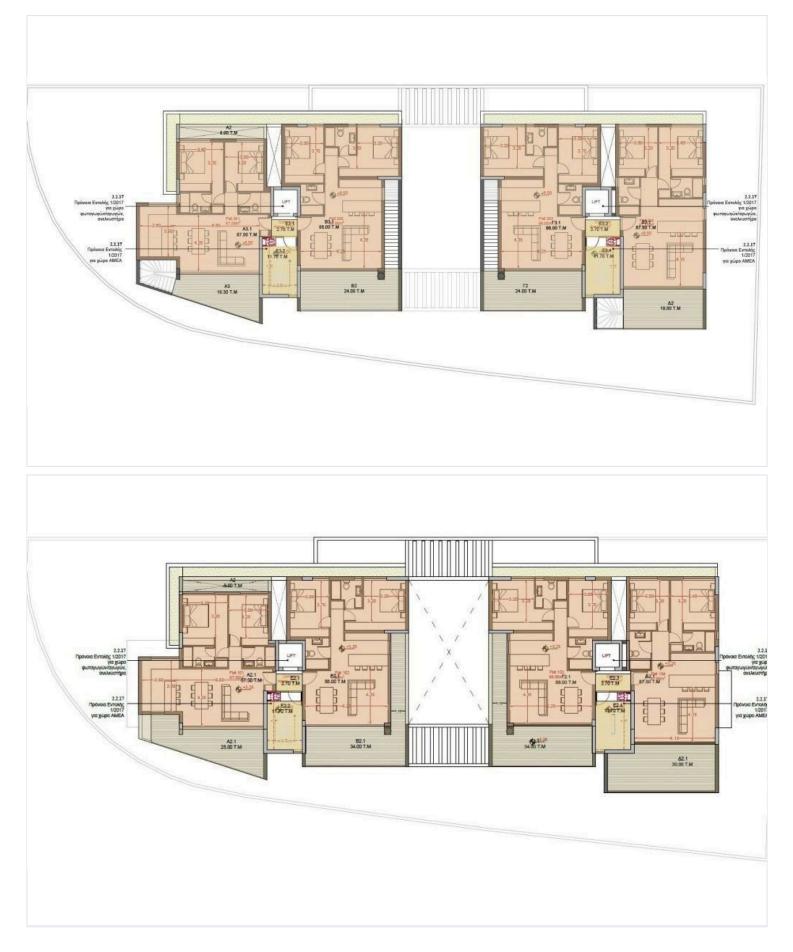

t the highest tip of Krasa in Larnaca. Two and three luxury spacious bedroom apartments are available to welcome families, couples or individuals alike. The building is just a short drive to local amenities, Larnaca Centre and the new Metropolis Mall.

A unique apartment building with five modern and spacious apartments.

Features:

Private parking for each apartment plus their own storage room of 15 sq.m. with ensuite bathroom which can be used as a room and is located in the terance Under floor heating Photovoltaics system provided for each apartment of 4 KW Energy Efficiency class: A Concrete building Wooden or porcelain flooring Soundproof aluminium windows Luxury kitchen and bathrooms finishes Kitchen and house appliances including a washing and dryer machine





## **Floor plans**







# **Additional information**

### Facilities

| Aircondition, Provision | Elevator                  | Heating, Provision                    |
|-------------------------|---------------------------|---------------------------------------|
| Parking, Covered        | Solar photovoltaic panels | Solar photovoltaic panels (provision) |
| Solar water heater      | Storage                   |                                       |

#### Features

| Balcony                     | Bright                   | CCTV                             |
|-----------------------------|--------------------------|----------------------------------|
| CCTV (provision)            | Ceramic tiles            | Combined kitchen and dining area |
| Connected to electric mains | Courtyard                | Double