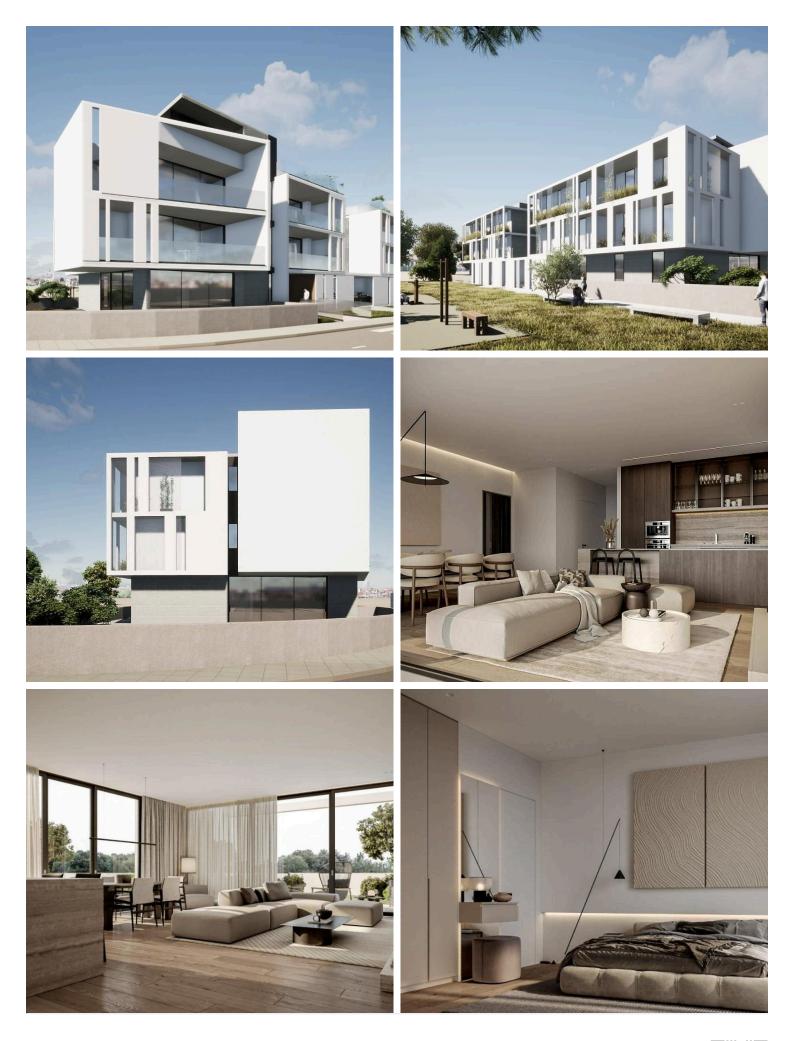

#### Description

Completion December 2025

3 Bedrooms & 2 Bathrooms with covered internal Area of 120 sq.m & 207 S.M Private Yard

New development at the highest tip of Krasa in Larnaca. Two and three luxury spacious bedroom apartments are available to welcome families, couples or individuals alike. The building is just a short drive to local amenities, Larnaca Centre and the new Metropolis Mall.

A unique apartment building with five modern and spacious apartments.

Features:

Private parking for each apartment plus their own storage room of 15 sq.m. with ensuite bathroom which can be used as a room and is located in the terance Under floor heating Photovoltaics system provided for each apartment of 4 KW Energy Efficiency class: A Concrete building Wooden or porcelain flooring Soundproof aluminium windows Luxury kitchen and bathrooms finishes Kitchen and house appliances including a washing and dryer machine