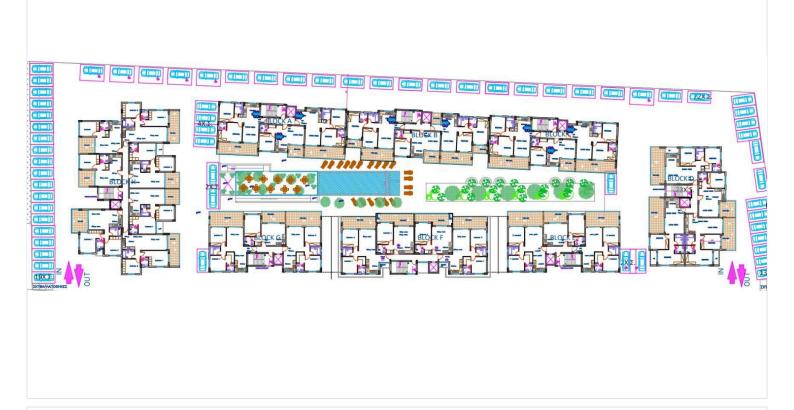

e Nautical Club (400m), American University (1km), Port (3km), and Metropolis Mall (7.5km), this residence promises both convenience and luxury.

This modern apartment offers luxury amenities including a communal swimming pool, fully equipped gym, sauna, covered parking, and secure gated access. Enjoy the convenience of a provision for air conditioning and heating, solar water heater, and photovoltaic panels. With double-glazed windows, energy-efficient doors, granite countertops, high-quality ceramic tiles, and a pressurized water system, every detail has been thoughtfully designed. Additional features include an en-suite shower, bright living area with city views, CCTV security, and easy access to major roads and highways, ensuring both comfort and peace of mind.





# **Floor plans**









# **Additional information**

### Facilities

| Aircondition, Provision | Gated complex  | Gym                                   |
|-------------------------|----------------|---------------------------------------|
| Heating, Provision      | Outdoor shower | Parking, Covered                      |
| Pool, Communal          | Sauna          | Solar photovoltaic panels (provision) |
| Solar water heater      | Storage        |                                       |

#### Features

| Balcony                     | Bright                   | CCTV (provision)                 |
|-----------------------------|--------------------------|----------------------------------|
| Ceramic tiles               | City view                | Combined kitchen and dining area |
| Connected to electric