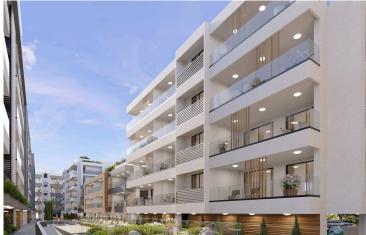

### Description

Two Bedroom Penthouse Apartment in Livadia in Larnaca, Steps From Land Of Tomorrow! (12756)

Priced at €500.760 +VAT

This spacious 83.5m<sup>2</sup> top-floor apartment features two elegantly designed bedrooms and two bathrooms, providing ample space for comfortable living. The apartment is part of a new development that blends contemporary design with cutting-edge energy-efficient features, earning an A-rated energy efficiency rating. With construction set to begin in Q4 2025, the project is expected to complete within 2.5 to 3 years, depending on the block, with final completion anticipated by Q1 2028.

Located in the heart of the vibrant Livadia neighborhood, just steps away from the Land of Tomorrow project in Larnaca, this stunning off-plan apartment offers an incredible opportunity for modern living. Boasting proximity to key landmarks such as the Nautical Club (400m), American University (1km), Port (3km), and Metropolis Mall (7.5km), this residence promises both convenience and luxury.