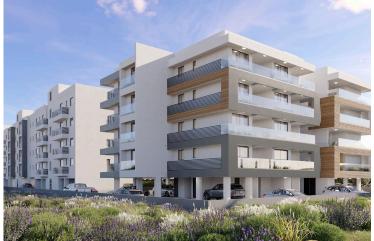

### Description

Two Bedroom Penthouse Apartment in Livadia in Larnaca, Steps From Land Of Tomorrow! (12756)

Priced at €500.760 +VAT

This spacious 83.5m<sup>2</sup> top-floor apartment features two elegantly designed bedrooms and two bathrooms, providing ample space for comfortable living. The apartment is part of a new development that blends contemporary design with cutting-edge energy-efficient features, earning an A-rated energy efficiency rating. With construction set to begin in Q4 2025, the project is expected to complete within 2.5 to 3 years, depending on the block, with final completion anticipated by Q1 2028.

Located in the heart of the vibrant Livadia neighborhood, just steps away from the Land of Tomorrow project in Larnaca, this stunning off-plan apartment offers an incredible opportunity for modern living. Boasting proximity to key landmarks such as the Nautical Club (400m), American University (1km), Port (3km), and Metropolis Mall (7.5km), this residence promises both convenience and luxury.