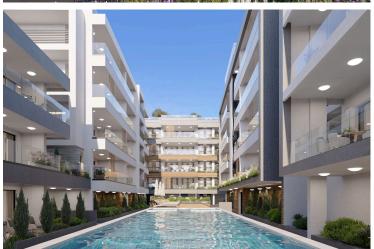

### Description

Two Bedroom Penthouse Apartment in Livadia in Larnaca, Steps From Land Of Tomorrow! (12756)

Priced at €500.760 +VAT

This spacious 83.5m<sup>2</sup> top-floor apartment features two elegantly designed bedrooms and two bathrooms, providing ample space for comfortable living. The apartment is part of a new development that blends contemporary design with cutting-edge energy-efficient features, earning an A-rated energy efficiency rating. With construction set to begin in Q4 2025, the project is expected to complete within 2.5 to 3 years, depending on the block, with final completion anticipated by Q1 2028.

This modern apartment offers luxury amenities including a communal swimming pool, fully equipped gym, sauna, covered parking, and secure gated access. Enjoy the convenience of a provision for air conditioning and heating, solar water heater, and photovoltaic panels. With double-glazed windows, energy-efficient doors, granite countertops, high-quality ceramic tiles, and a pressurized water system, every detail has been thoughtfully designed. Additional features include an en-suite shower, bright living area with city views, CCTV security, and easy access to major roads and highways, ensuring both comfort and peace of mind.