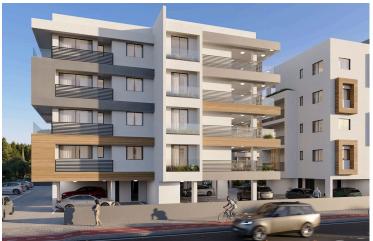

### Description

Two Bedroom Penthouse Apartment in Livadia in Larnaca, Steps From Land Of Tomorrow! (12756)

Priced at €500.760 +VAT

This spacious 83.5m<sup>2</sup> top-floor apartment features two elegantly designed bedrooms and two bathrooms, providing ample space for comfortable living. The apartment is part of a new development that blends contemporary design with cutting-edge energy-efficient features, earning an A-rated energy efficiency rating. With construction set to begin in Q4 2025, the project is expected to complete within 2.5 to 3 years, depending on the block, with final completion anticipated by Q1 2028.

Located in the heart of the vibrant Livadia neighborhood, just steps away from the Land of Tomorrow project in Larnaca, this stunning off-plan apartment offers an incredible opportunity for modern living. Boasting proximity to key landmarks such as the Nautical Club (400m), American University (1km), Port (3km), and Metropolis Mall (7.5km), this residence promises both convenience and luxury.