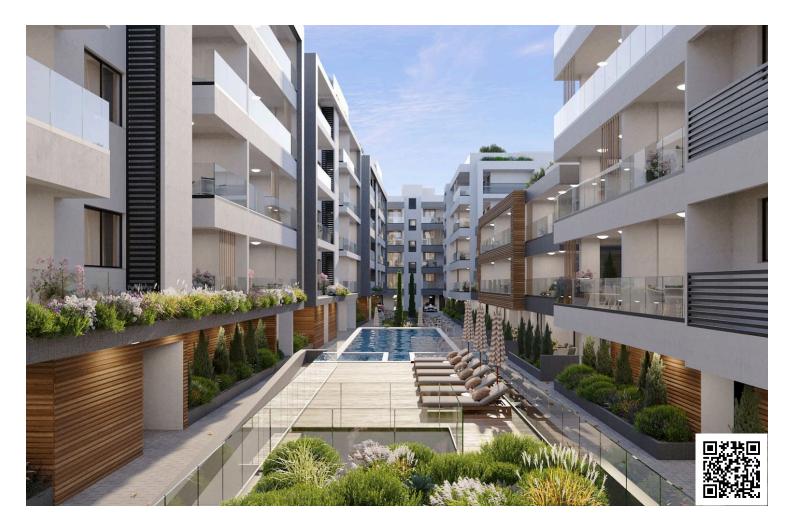

This modern apartment offers luxury amenities including a communal swimming pool, fully equipped gym, sauna, covered parking, and secure gated access. Enjoy the convenience of a provision for air conditioning and heating, solar water heater, and photovoltaic panels. With double-glazed windows, energy-efficient doors, granite countertops, high-quality ceramic tiles, and a pressurized water system, every detail has been thoughtfully designed. Additional features include an en-suite shower, bright living area with city views, CCTV security, and easy access to major roads and highways, ensuring both comfort and peace of mind.