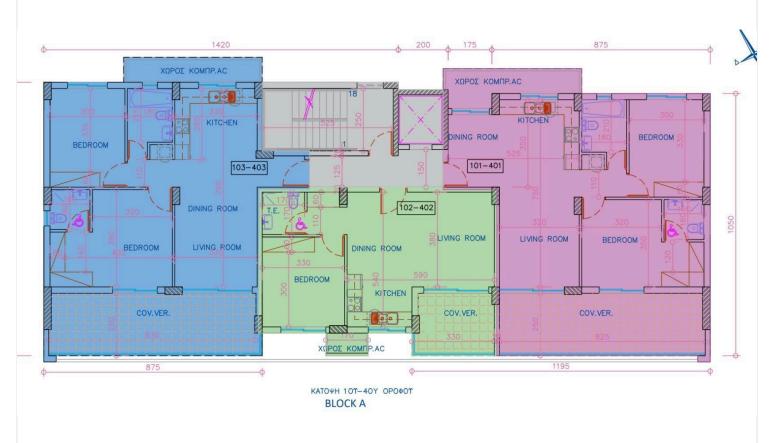

Nautical Club (400m), American University (1km), Port (3km), and Metropolis Mall (7.5km), this residence promises both convenience and luxury.

This modern apartment offers luxury amenities including a communal swimming pool, fully equipped gym, sauna, covered parking, and secure gated access. Enjoy the convenience of a provision for air conditioning and heating, solar water heater, and photovoltaic panels. With double-glazed windows, energy-efficient doors, granite countertops, high-quality ceramic tiles, and a pressurized water system, every detail has been thoughtfully designed. Additional features include an en-suite shower, bright living area with city views, CCTV security, and easy access to major roads and highways, ensuring both comfort and peace of mind.





# **Floor plans**









# **Additional information**

### Facilities

| Aircondition, Provision | Gated complex  | Gym                                   |
|-------------------------|----------------|---------------------------------------|
| Heating, Provision      | Outdoor shower | Parking, Covered                      |
| Pool, Communal          | Sauna          | Solar photovoltaic panels (provision) |
| Solar water heater      | Storage        |                                       |

#### Features

| Balcony                     | Bright                   | CCTV (provision)                 |
|-----------------------------|--------------------------|----------------------------------|
| Ceramic tiles               | City view                | Combined kitchen and dining area |
| Connected to electric m