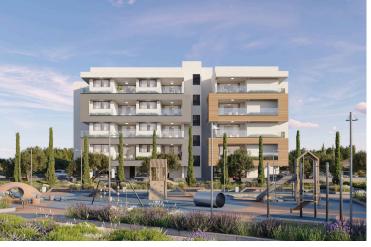

### Description

Two Bedroom Penthouse Apartment in Livadia in Larnaca, Steps From Land Of Tomorrow! (12756)

Priced at €500.760 +VAT

This spacious 83.5m<sup>2</sup> top-floor apartment features two elegantly designed bedrooms and two bathrooms, providing ample space for comfortable living. The apartment is part of a new development that blends contemporary design with cutting-edge energy-efficient features, earning an A-rated energy efficiency rating. With construction set to begin in Q4 2025, the project is expected to complete within 2.5 to 3 years, depending on the block, with final completion anticipated by Q1 2028.

Located in the heart of the vibrant Livadia neighborhood, just steps away from the Land of Tomorrow project in Larnaca, this stunning off-plan apartment offers an incredible opportunity for modern living. Boasting proximity to key landmarks such as the Nautical Club (400m), American University (1km), Port (3km), and Metropolis Mall (7.5km), this residence promises both convenience and luxury.