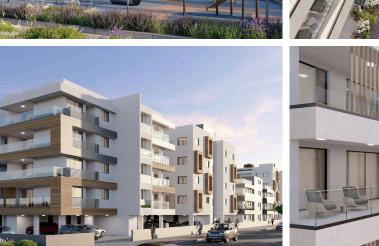

### Description

Two Bedroom Penthouse Apartment in Livadia in Larnaca, Steps From Land Of Tomorrow! (12756)

Priced at €500.760 +VAT

This spacious 83.5m<sup>2</sup> top-floor apartment features two elegantly designed bedrooms and two bathrooms, providing ample space for comfortable living. The apartment is part of a new development that blends contemporary design with cutting-edge energy-efficient features, earning an A-rated energy efficiency rating. With construction set to begin in Q4 2025, the project is expected to complete within 2.5 to 3 years, depending on the block, with final completion anticipated by Q1 2028.

Located in the heart of the vibrant Livadia neighborhood, just steps away from the Land of Tomorrow project in Larnaca, this stunning off-plan apartment offers an incredible opportunity for modern living. Boasting proximity to key landmarks such as the Nautical Club (400m), American University (1km), Port (3km), and Metropolis Mall (7.5km), this residence promises both convenience and luxury.