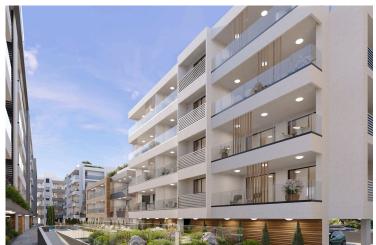

# **Description**

Prime 2-Bedroom Apartment in Livadia in Larnaca, Steps From Land Of Tomorrow! (12755)

Priced at €470.800 +VAT

This spacious 83.5m² third-floor apartment features two elegantly designed bedrooms and two bathrooms, providing ample space for comfortable living. The apartment is part of a new development that blends contemporary design with cutting-edge energy-efficient features, earning an A-rated energy efficiency rating. With construction set to begin in Q4 2025, the project is expected to complete within 2.5 to 3 years, depending on the block, with final completion anticipated by Q1 2028.

Located in the heart of the vibrant Livadia neighborhood, just steps away from the Land of Tomorrow project in Larnaca, this stunning off-plan apartment offers an incredible opportunity for modern living. Boasting proximity to key landmarks such as the Nautical Club (400m), American University (1km), Port (3km), and Metropolis Mall (7.5km), this residence promises both convenience and luxury.