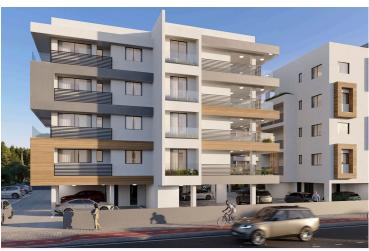

# **Description**

Prime 2-Bedroom Apartment in Livadia in Larnaca, Steps From Land Of Tomorrow! (12755)

Priced at €470.800 +VAT

This spacious 83.5m² third-floor apartment features two elegantly designed bedrooms and two bathrooms, providing ample space for comfortable living. The apartment is part of a new development that blends contemporary design with cutting-edge energy-efficient features, earning an A-rated energy efficiency rating. With construction set to begin in Q4 2025, the project is expected to complete within 2.5 to 3 years, depending on the block, with final completion anticipated by Q1 2028.

Located in the heart of the vibrant Livadia neighborhood, just steps away from the Land of Tomorrow project in Larnaca, this stunning off-plan apartment offers an incredible opportunity for modern living. Boasting proximity to key landmarks such as the Nautical Club (400m), American University (1km), Port (3km), and Metropolis Mall (7.5km), this residence promises both convenience and luxury.