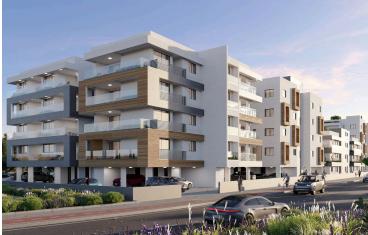

# **Description**

Prime 2-Bedroom Apartment in Livadia in Larnaca, Steps From Land Of Tomorrow! (12755)

Priced at €470.800 +VAT

This spacious 83.5m² third-floor apartment features two elegantly designed bedrooms and two bathrooms, providing ample space for comfortable living. The apartment is part of a new development that blends contemporary design with cutting-edge energy-efficient features, earning an A-rated energy efficiency rating. With construction set to begin in Q4 2025, the project is expected to complete within 2.5 to 3 years, depending on the block, with final completion anticipated by Q1 2028.

Located in the heart of the vibrant Livadia neighborhood, just steps away from the Land of Tomorrow project in Larnaca, this stunning off-plan apartment offers an incredible opportunity for modern living. Boasting proximity to key landmarks such as the Nautical Club (400m), American University (1km), Port (3km), and Metropolis Mall (7.5km), this residence promises both convenience and luxury.