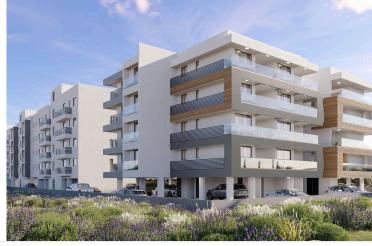

# **Description**

Prime 2-Bedroom Apartment in Livadia in Larnaca, Steps From Land Of Tomorrow! (12755)

Priced at €470.800 +VAT

This spacious 83.5m² third-floor apartment features two elegantly designed bedrooms and two bathrooms, providing ample space for comfortable living. The apartment is part of a new development that blends contemporary design with cutting-edge energy-efficient features, earning an A-rated energy efficiency rating. With construction set to begin in Q4 2025, the project is expected to complete within 2.5 to 3 years, depending on the block, with final completion anticipated by Q1 2028.

Located in the heart of the vibrant Livadia neighborhood, just steps away from the Land of Tomorrow project in Larnaca, this stunning off-plan apartment offers an incredible opportunity for modern living. Boasting proximity to key landmarks such as the Nautical Club (400m), American University (1km), Port (3km), and Metropolis Mall (7.5km), this residence promises both convenience and luxury.

This modern apartment offers luxury amenities including a communal swimming pool, fully equipped gym, sauna, covered parking, and secure gated access. Enjoy the convenience of a provision for air conditioning and heating, solar water heater, and photovoltaic panels. With double-glazed windows, energy-efficient doors, granite countertops, high-quality ceramic tiles, and a pressurized water system, every detail has been thoughtfully designed. Additional features include an en-suite shower, bright living area with city views, CCTV security, and easy access to major roads and highways, ensuring both comfort and peace of mind.