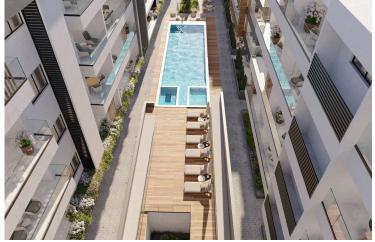

This modern apartment offers luxury amenities including a communal swimming pool, fully equipped gym, sauna, covered parking, and secure gated access. Enjoy the convenience of a provision for air conditioning and heating, solar water heater, and photovoltaic panels. With double-glazed windows, energy-efficient doors, granite countertops, high-quality ceramic tiles, and a pressurized water system, every detail has been thoughtfully designed. Additional features include an en-suite shower, bright living area with city views, CCTV security, and easy access to major roads and highways, ensuring both comfort and peace of mind.

## **Facilities**

Aircondition, Provision Gated complex Gym

Heating, Provision Outdoor shower Parking, Covered

Pool, Communal Sauna Solar photovoltaic panels (provision)

Solar water heater Storage