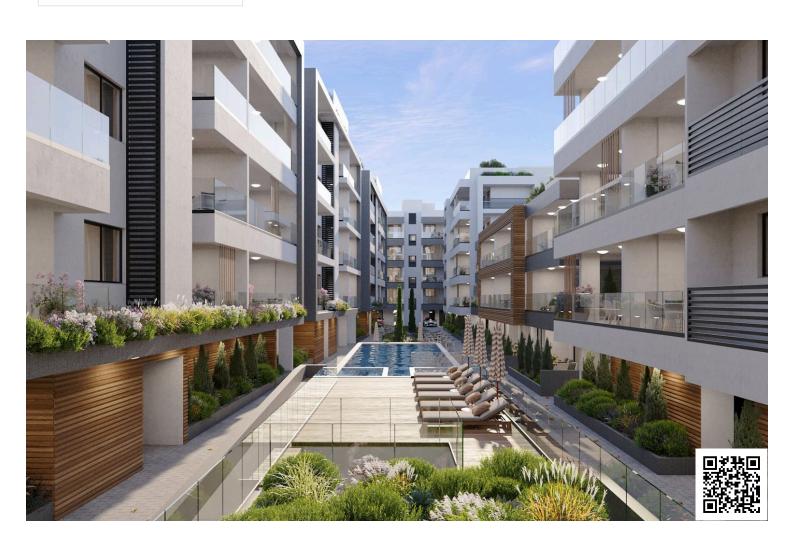

Located in the heart of the vibrant Livadia neighborhood, just steps away from the Land of Tomorrow project in Larnaca, this stunning off-plan apartment offers an incredible opportunity for modern living. Boasting proximity to key landmarks such as the Nautical Club (400m), American University (1km), Port (3km), and Metropolis Mall (7.5km), this residence promises both convenience and luxury.

This modern apartment offers luxury amenities including a communal swimming pool, fully equipped gym, sauna, covered parking, and secure gated access. Enjoy the convenience of a provision for air conditioning and heating, solar water heater, and photovoltaic panels. With double-glazed windows, energy-efficient doors, granite countertops, high-quality ceramic tiles, and a pressurized water system, every detail has been thoughtfully designed. Additional features include an en-suite shower, bright living area with city views, CCTV security, and easy access to major roads and highways, ensuring both comfort and peace of mind.

## **Facilities**

Aircondition, Provision Gated complex Gym

Heating, Provision Outdoor shower Parking, Covered

Pool, Communal Sauna Solar photovoltaic panels (provision)

Solar water heater Storage