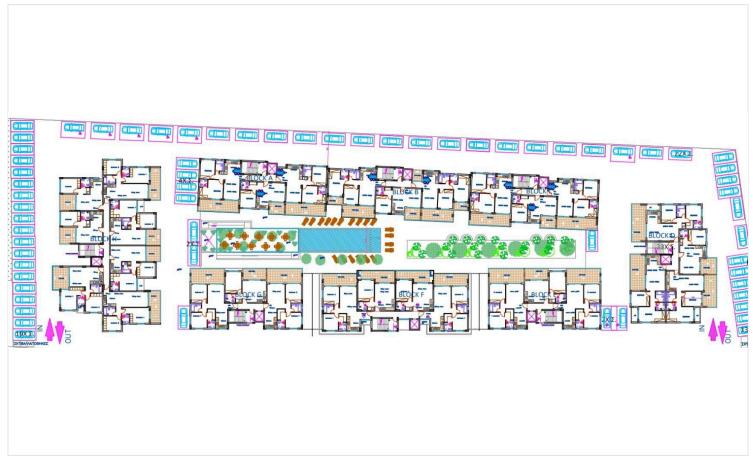

s the Nautical Club (400m), American University (1km), Port (3km), and Metropolis Mall (7.5km), this residence promises both convenience and luxury.

This modern apartment offers luxury amenities including a communal swimming pool, fully equipped gym, sauna, covered parking, and secure gated access. Enjoy the convenience of a provision for air conditioning and heating, solar water heater, and photovoltaic panels. With double-glazed windows, energy-efficient doors, granite countertops, high-quality ceramic tiles, and a pressurized water system, every detail has been thoughtfully designed. Additional features include an en-suite shower, bright living area with city views, CCTV security, and easy access to major roads and highways, ensuring both comfort and peace of mind.





# Floor plans









# **Additional information**

## **Facilities**

Aircondition, Provision Gated complex Gym

Heating, Provision Outdoor shower Parking, Covered

Pool, Communal Sauna Solar photovoltaic panels (provision)

Solar water heater Storage

### **Features**

Balcony CCTV (provision) Bright

Ceramic tiles City view Combined kitchen and dining area

Connected to electric mains Double glazing Easy access to highway

Easy access to main roads En suite shower Energy efficient doors/windows

Entrance gate Entrance gate, automated Fitted wardrobes

Granite countertops Investment opportunity Modern design

Near amenities Near bus route Open plan

Pressurized water system Rental potential Shower

Thermal insulation Veranda Walking distance to beach

### **Distances**

**Amenities** 

200 m

20 km

A