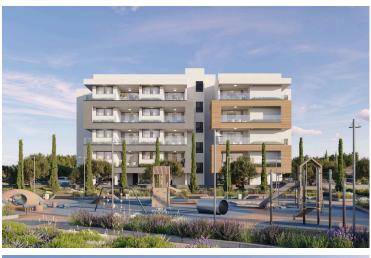

# **Description**

Prime 2-Bedroom Apartment in Livadia in Larnaca, Steps From Land Of Tomorrow! (12755)

Priced at €470.800 +VAT

This spacious 83.5m² third-floor apartment features two elegantly designed bedrooms and two bathrooms, providing ample space for comfortable living. The apartment is part of a new development that blends contemporary design with cutting-edge energy-efficient features, earning an A-rated energy efficiency rating. With construction set to begin in Q4 2025, the project is expected to complete within 2.5 to 3 years, depending on the block, with final completion anticipated by Q1 2028.

Located in the heart of the vibrant Livadia neighborhood, just steps away from the Land of Tomorrow project in Larnaca, this stunning off-plan apartment offers an incredible opportunity for modern living. Boasting proximity to key landmarks such as the Nautical Club (400m), American University (1km), Port (3km), and Metropolis Mall (7.5km), this residence promises both convenience and luxury.