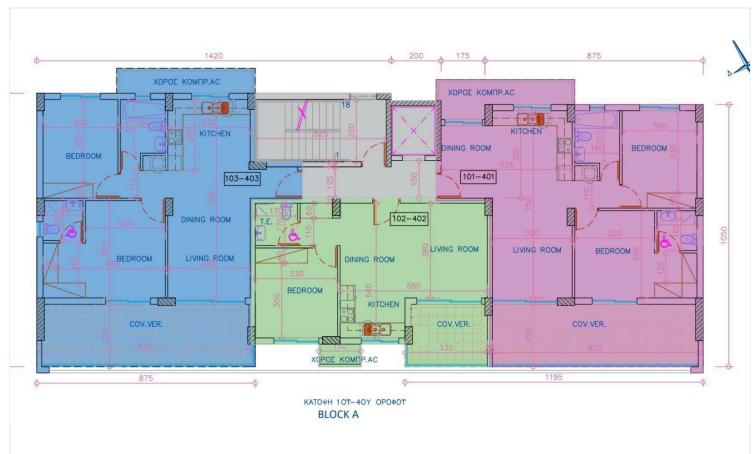

# Floor plans

# **Description**

Prime 2-Bedroom Apartment in Livadia in Larnaca, Steps From Land Of Tomorrow! (12755)

Priced at €470.800 +VAT

This spacious 83.5m² third-floor apartment features two elegantly designed bedrooms and two bathrooms, providing ample space for comfortable living. The apartment is part of a new development that blends contemporary design with cutting-edge energy-efficient features, earning an A-rated energy efficiency rating. With construction set to begin in Q4 2025, the project is expected to complete within 2.5 to 3 years, depending on the block, with final completion anticipated by Q1 2028.