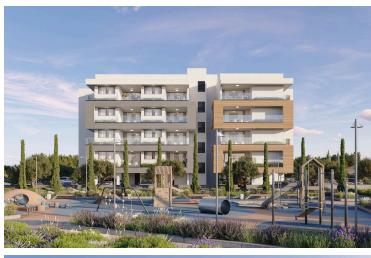

# **Description**

Prime 1-Bedroom Apartment in Livadia in Larnaca, Steps From Land Of Tomorrow! (12753)

Priced at €295.320 +VAT

This spacious 50m<sup>2</sup> third-floor apartment features one elegantly designed bedroom and one bathroom, providing ample space for comfortable living. The apartment is part of a new development that blends contemporary design with cutting-edge energy-efficient features, earning an A-rated energy efficiency rating. With construction set to begin in Q4 2025, the project is expected to complete within 2.5 to 3 years, depending on the block, with final completion anticipated by Q1 2028.

Located in the heart of the vibrant Livadia neighborhood, just steps away from the Land of Tomorrow project in Larnaca, this stunning off-plan apartment offers an incredible opportunity for modern living. Boasting proximity to key landmarks such as the Nautical Club (400m), American University (1km), Port (3km), and Metropolis Mall (7.5km), this residence promises both convenience and luxury.