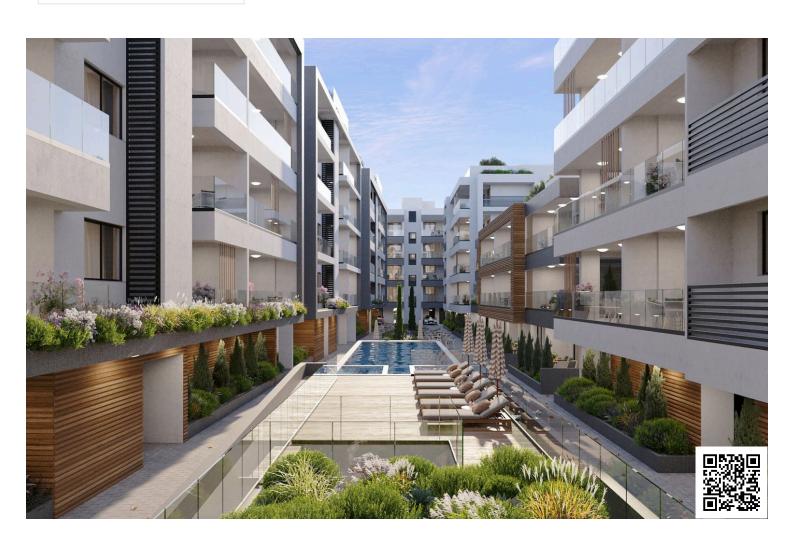

# **Description**

Prime 1-Bedroom Apartment in Livadia in Larnaca, Steps From Land Of Tomorrow! (12753)

Priced at €295.320 +VAT

This spacious 50m<sup>2</sup> third-floor apartment features one elegantly designed bedroom and one bathroom, providing ample space for comfortable living. The apartment is part of a new development that blends contemporary design with cutting-edge energy-efficient features, earning an A-rated energy efficiency rating. With construction set to begin in Q4 2025, the project is expected to complete within 2.5 to 3 years, depending on the block, with final completion anticipated by Q1 2028.

Located in the heart of the vibrant Livadia neighborhood, just steps away from the Land of Tomorrow project in Larnaca, this stunning off-plan apartment offers an incredible opportunity for modern living. Boasting proximity to key landmarks such as the Nautical Club (400m), American University (1km), Port (3km), and Metropolis Mall (7.5km), this residence promises both convenience and luxury.

This modern apartment offers luxury amenities including a communal swimming pool, fully equipped gym, sauna, covered parking, and secure gated access. Enjoy the convenience of a provision for air conditioning and heating, solar water heater, and photovoltaic panels. With double-glazed windows, energy-efficient doors, granite countertops, high-quality ceramic tiles, and a pressurized water system, every detail has been thoughtfully designed. Additional features include an en-suite shower, bright living area with city views, CCTV security, and easy access to major roads and highways, ensuring both comfort and peace of mind.