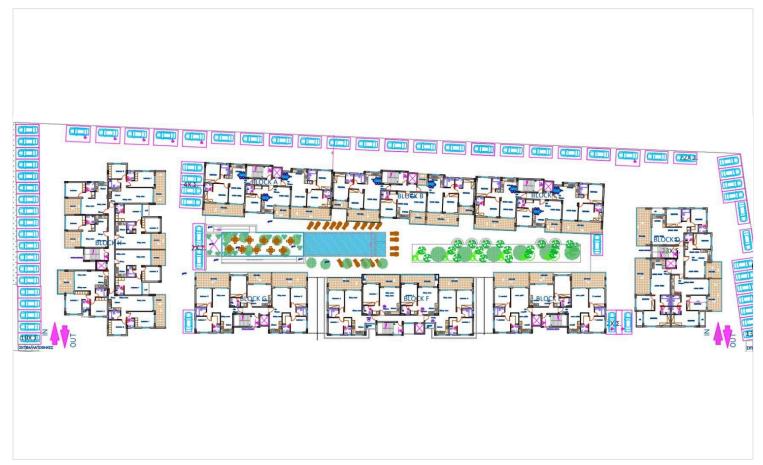

University (1km), Port (3km), and Metropolis Mall (7.5km), this residence promises both convenience and luxury.

This modern apartment offers luxury amenities including a communal swimming pool, fully equipped gym, sauna, covered parking, and secure gated access. Enjoy the convenience of a provision for air conditioning and heating, solar water heater, and photovoltaic panels. With double-glazed windows, energy-efficient doors, granite countertops, high-quality ceramic tiles, and a pressurized water system, every detail has been thoughtfully designed. Additional features include an en-suite shower, bright living area with city views, CCTV security, and easy access to major roads and highways, ensuring both comfort and peace of mind.





Concrete
Concrete
Monthly

**⊘** A

# Floor plans









# **Additional information**

### **Facilities**

Aircondition, Provision Gated complex Gym

Heating, Provision Outdoor shower Parking, Covered

Pool, Communal Sauna Solar photovoltaic panels (provision)

Solar water heater Storage

## **Features**

Balcony Bright CCTV (provision)

Ceramic tiles City view Combined kitchen and dining area

Connected to electric mains Double glazing Easy access to highway

Easy access to main roads En suite shower Energy efficient doors/windows

Entrance gate Entrance gate, automated Fitted wardrobes

Granite countertops Investment opportunity Modern design

Near amenities Near bus route Open plan

Pressurized water system Rental potential Shower

Thermal insulation Veranda Walking distance to beach

### **Distances**

Amenities

200 m

Airport

<u>y