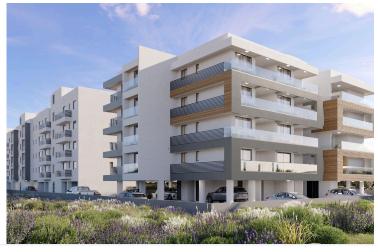

# Prime 1-Bedroom Apartment in Livadia in Larnaca, Steps From Land Of Tomorrow! (12753)

Livadia, Larnaca

€295,320 +VAT

# **Description**

Prime 1-Bedroom Apartment in Livadia in Larnaca, Steps From Land Of Tomorrow! (12753)

Priced at €295.320 +VAT

This spacious 50m<sup>2</sup> third-floor apartment features one elegantly designed bedroom and one bathroom, providing ample space for comfortable living. The apartment is part of a new development that blends contemporary design with cutting-edge energy-efficient features, earning an A-rated energy efficiency rating. With construction set to begin in Q4 2025, the project is expected to complete within 2.5 to 3 years, depending on the block, with final completion anticipated by Q1 2028.

Located in the heart of the vibrant Livadia neighborhood, just steps away from the Land of Tomorrow project in Larnaca, this stunning off-plan apartment offers an incredible opportunity for modern living. Boasting proximity to key landmarks such as the Nautical Club (400m), American University (1km), Port (3km), and Metropolis Mall (7.5km), this residence promises both convenience and luxury.