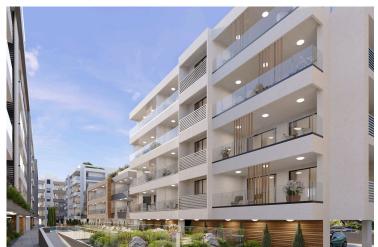

# **Description**

Prime 1-Bedroom Apartment in Livadia in Larnaca, Steps From Land Of Tomorrow! (12753)

Priced at €295.320 +VAT

This spacious 50m<sup>2</sup> third-floor apartment features one elegantly designed bedroom and one bathroom, providing ample space for comfortable living. The apartment is part of a new development that blends contemporary design with cutting-edge energy-efficient features, earning an A-rated energy efficiency rating. With construction set to begin in Q4 2025, the project is expected to complete within 2.5 to 3 years, depending on the block, with final completion anticipated by Q1 2028.

This modern apartment offers luxury amenities including a communal swimming pool, fully equipped gym, sauna, covered parking, and secure gated access. Enjoy the convenience of a provision for air conditioning and heating, solar water heater, and photovoltaic panels. With double-glazed windows, energy-efficient doors, granite countertops, high-quality ceramic tiles, and a pressurized water system, every detail has been thoughtfully designed. Additional features include an en-suite shower, bright living area with city views, CCTV security, and easy access to major roads and highways, ensuring both comfort and peace of mind.