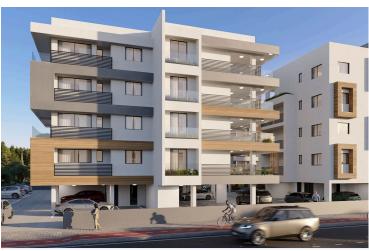

# **Description**

Prime 1-Bedroom Apartment in Livadia in Larnaca, Steps From Land Of Tomorrow! (12753)

Priced at €295.320 +VAT

This spacious 50m<sup>2</sup> third-floor apartment features one elegantly designed bedroom and one bathroom, providing ample space for comfortable living. The apartment is part of a new development that blends contemporary design with cutting-edge energy-efficient features, earning an A-rated energy efficiency rating. With construction set to begin in Q4 2025, the project is expected to complete within 2.5 to 3 years, depending on the block, with final completion anticipated by Q1 2028.

Located in the heart of the vibrant Livadia neighborhood, just steps away from the Land of Tomorrow project in Larnaca, this stunning off-plan apartment offers an incredible opportunity for modern living. Boasting proximity to key landmarks such as the Nautical Club (400m), American University (1km), Port (3km), and Metropolis Mall (7.5km), this residence promises both convenience and luxury.