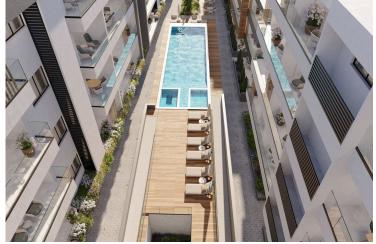

This modern apartment offers luxury amenities including a communal swimming pool, fully equipped gym, sauna, covered parking, and secure gated access. Enjoy the convenience of a provision for air conditioning and heating, solar water heater, and photovoltaic panels. With double-glazed windows, energy-efficient doors, granite countertops, high-quality ceramic tiles, and a pressurized water system, every detail has been thoughtfully designed. Additional features include an en-suite shower, bright living area with city views, CCTV security, and easy access to major roads and highways, ensuring both comfort and peace of mind.

### **Facilities**

Aircondition, Provision Gated complex Gym

Heating, Provision Outdoor shower Parking, Covered

Pool, Communal Sauna Solar photovoltaic panels (provision)

Solar water heater Storage