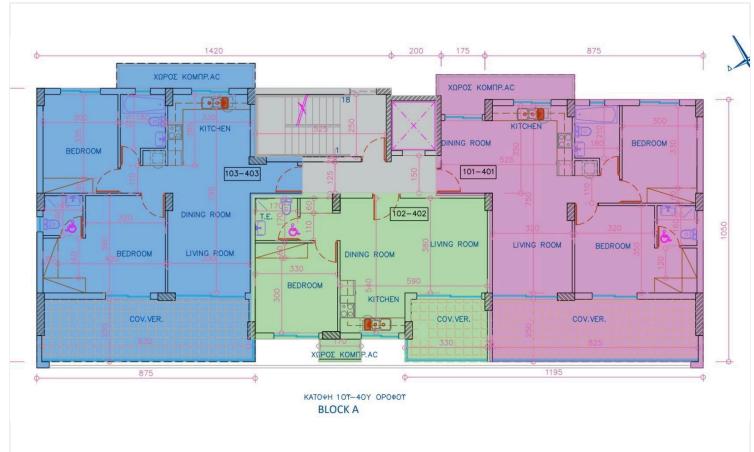

# Floor plans

# **Specifications**

| <b>=</b> 1 | <b>™</b> 1 | [] 50 m <sup>2</sup> |
|------------|------------|----------------------|
| Bedrooms   | Bathrooms  | Covered              |

| Туре                 | Apartment   | Structure                 |
|----------------------|-------------|---------------------------|
| Toilets              | 1           | Facade                    |
| Status               | Off plan    | Communal charge frequency |
| Year of construction | 2028        | Energy efficiency rating  |
| Furnished            | Unfurnished |                           |

# **Description**

Prime 1-Bedroom Apartment in Livadia in Larnaca, Steps From Land Of Tomorrow! (12753)

Priced at €295.320 +VAT

This spacious 50m<sup>2</sup> third-floor apartment features one elegantly designed bedroom and one bathroom, providing ample space for comfortable living. The apartment is part of a new development that blends contemporary design with cutting-edge energy-efficient features, earning an A-rated energy efficiency rating. With construction set to begin in Q4 2025, the project is expected to complete within 2.5 to 3 years, depending on the block, with final completion anticipated by Q1 2028.