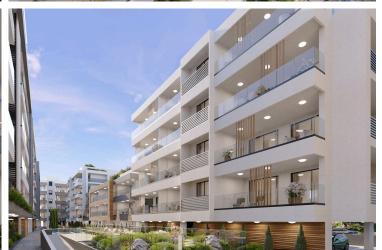

# **Description**

Prime 2-Bedroom Apartment in Livadia in Larnaca, Steps From Land Of Tomorrow! (12752)

Priced at €472.940 +VAT

This spacious 84.5m<sup>2</sup> third-floor apartment features two elegantly designed bedrooms and two bathrooms, providing ample space for comfortable living. The apartment is part of a new development that blends contemporary design with cutting-edge energy-efficient features, earning an A-rated energy efficiency rating. With construction set to begin in Q4 2025, the project is expected to complete within 2.5 to 3 years, depending on the block, with final completion anticipated by Q1 2028.

Located in the heart of the vibrant Livadia neighborhood, just steps away from the Land of Tomorrow project in Larnaca, this stunning off-plan apartment offers an incredible opportunity for modern living. Boasting proximity to key landmarks such as the Nautical Club (400m), American University (1km), Port (3km), and Metropolis Mall (7.5km), this residence promises both convenience and luxury.