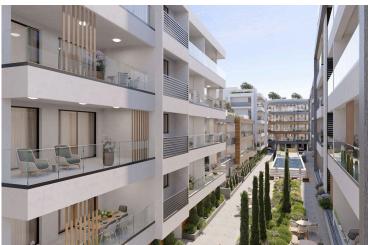

# **Description**

Prime 2-Bedroom Apartment in Livadia in Larnaca, Steps From Land Of Tomorrow! (12752)

Priced at €472.940 +VAT

This spacious 84.5m<sup>2</sup> third-floor apartment features two elegantly designed bedrooms and two bathrooms, providing ample space for comfortable living. The apartment is part of a new development that blends contemporary design with cutting-edge energy-efficient features, earning an A-rated energy efficiency rating. With construction set to begin in Q4 2025, the project is expected to complete within 2.5 to 3 years, depending on the block, with final completion anticipated by Q1 2028.

This modern apartment offers luxury amenities including a communal swimming pool, fully equipped gym, sauna, covered parking, and secure gated access. Enjoy the convenience of a provision for air conditioning and heating, solar water heater, and photovoltaic panels. With double-glazed windows, energy-efficient doors, granite countertops, high-quality ceramic tiles, and a pressurized water system, every detail has been thoughtfully designed. Additional features include an en-suite shower, bright living area with city views, CCTV security, and easy access to major roads and highways, ensuring both comfort and peace of mind.