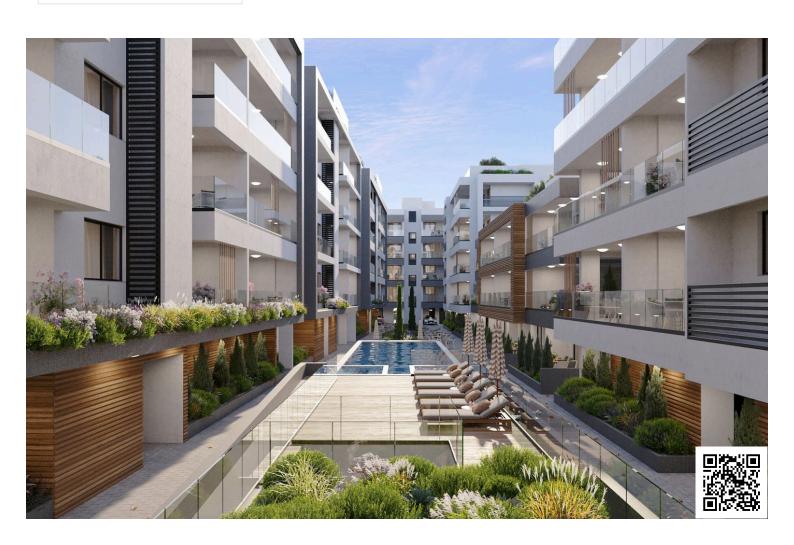

Located in the heart of the vibrant Livadia neighborhood, just steps away from the Land of Tomorrow project in Larnaca, this stunning off-plan apartment offers an incredible opportunity for modern living. Boasting proximity to key landmarks such as the Nautical Club (400m), American University (1km), Port (3km), and Metropolis Mall (7.5km), this residence promises both convenience and luxury.

This modern apartment offers luxury amenities including a communal swimming pool, fully equipped gym, sauna, covered parking, and secure gated access. Enjoy the convenience of a provision for air conditioning and heating, solar water heater, and photovoltaic panels. With double-glazed windows, energy-efficient doors, granite countertops, high-quality ceramic tiles, and a pressurized water system, every detail has been thoughtfully designed. Additional features include an en-suite shower, bright living area with city views, CCTV security, and easy access to major roads and highways, ensuring both comfort and peace of mind.