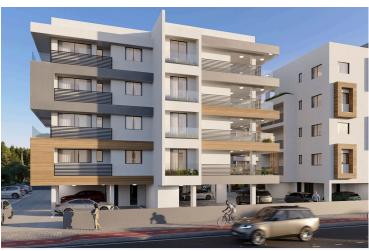

# **Description**

Prime 2-Bedroom Apartment in Livadia in Larnaca, Steps From Land Of Tomorrow! (12752)

Priced at €472.940 +VAT

This spacious 84.5m<sup>2</sup> third-floor apartment features two elegantly designed bedrooms and two bathrooms, providing ample space for comfortable living. The apartment is part of a new development that blends contemporary design with cutting-edge energy-efficient features, earning an A-rated energy efficiency rating. With construction set to begin in Q4 2025, the project is expected to complete within 2.5 to 3 years, depending on the block, with final completion anticipated by Q1 2028.

Located in the heart of the vibrant Livadia neighborhood, just steps away from the Land of Tomorrow project in Larnaca, this stunning off-plan apartment offers an incredible opportunity for modern living. Boasting proximity to key landmarks such as the Nautical Club (400m), American University (1km), Port (3km), and Metropolis Mall (7.5km), this residence promises both convenience and luxury.