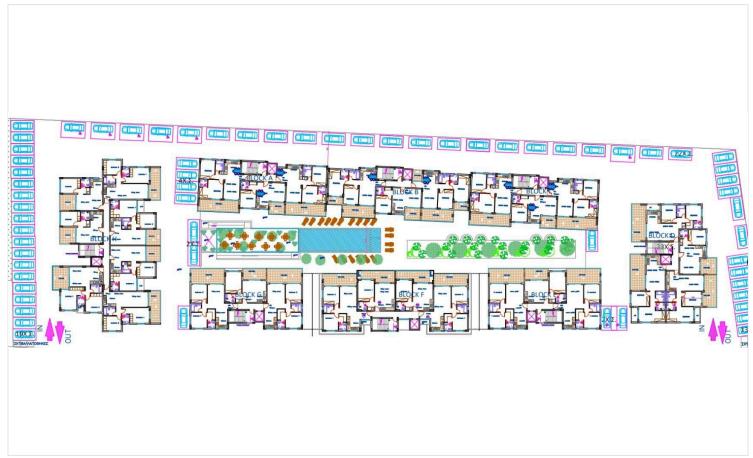

s the Nautical Club (400m), American University (1km), Port (3km), and Metropolis Mall (7.5km), this residence promises both convenience and luxury.

This modern apartment offers luxury amenities including a communal swimming pool, fully equipped gym, sauna, covered parking, and secure gated access. Enjoy the convenience of a provision for air conditioning and heating, solar water heater, and photovoltaic panels. With double-glazed windows, energy-efficient doors, granite countertops, high-quality ceramic tiles, and a pressurized water system, every detail has been thoughtfully designed. Additional features include an en-suite shower, bright living area with city views, CCTV security, and easy access to major roads and highways, ensuring both comfort and peace of mind.





# Floor plans









# **Additional information**

# **Facilities**

Aircondition, Provision Gated complex Gym

Heating, Provision Outdoor shower Parking, Covered

Pool, Communal Sauna Solar photovoltaic panels (provision)

Solar water heater Storage

### **Features**

Balcony Bright CCTV (provision)

Ceramic tiles City view Combined kitchen and dining area

Connected to electric mains Double glazing Easy access to highway

Easy access to main roads En suite shower Energy efficient doors/windows

Entrance gate Entrance gate, automated Fitted wardrobes

Granite countertops Investment opportunity Modern design

Near amenities Near bus route Open plan

Pressurized water system Rental potential Shower

Thermal insulation Veranda Walking distance to beach

### **Distances**

Amenities

200 m

Airport

<u>y<