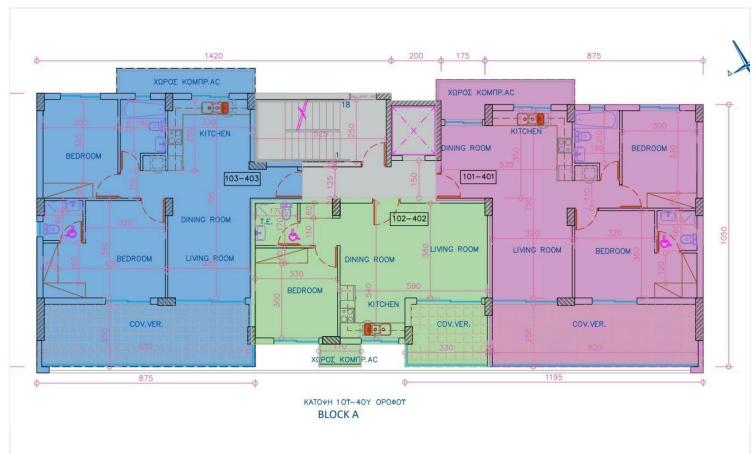

# **Description**

Prime 2-Bedroom Apartment in Livadia in Larnaca, Steps From Land Of Tomorrow! (12752)

Priced at €472.940 +VAT

This spacious 84.5m<sup>2</sup> third-floor apartment features two elegantly designed bedrooms and two bathrooms, providing ample space for comfortable living. The apartment is part of a new development that blends contemporary design with cutting-edge energy-efficient features, earning an A-rated energy efficiency rating. With construction set to begin in Q4 2025, the project is expected to complete within 2.5 to 3 years, depending on the block, with final completion anticipated by Q1 2028.

# Floor plans