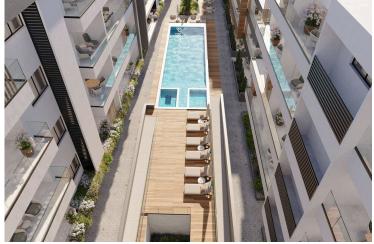

This modern apartment offers luxury amenities including a communal swimming pool, fully equipped gym, sauna, covered parking, and secure gated access. Enjoy the convenience of a provision for air conditioning and heating, solar water heater, and photovoltaic panels. With double-glazed windows, energy-efficient doors, granite countertops, high-quality ceramic tiles, and a pressurized water system, every detail has been thoughtfully designed. Additional features include an en-suite shower, bright living area with city views, CCTV security, and easy access to major roads and highways, ensuring both comfort and peace of mind.