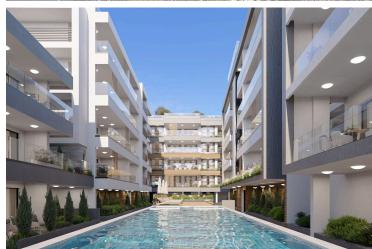

This modern apartment offers luxury amenities including a communal swimming pool, fully equipped gym, sauna, covered parking, and secure gated access. Enjoy the convenience of a provision for air conditioning and heating, solar water heater, and photovoltaic panels. With double-glazed windows, energy-efficient doors, granite countertops, high-quality ceramic tiles, and a pressurized water system, every detail has been thoughtfully designed. Additional features include an en-suite shower, bright living area with city views, CCTV security, and easy access to major roads and highways, ensuring both comfort and peace of mind.

# **Facilities**

Aircondition, Provision Gated complex Gym

Heating, Provision Outdoor shower Parking, Covered

Pool, Communal Sauna Solar photovoltaic panels (provision)

Solar water heater Storage