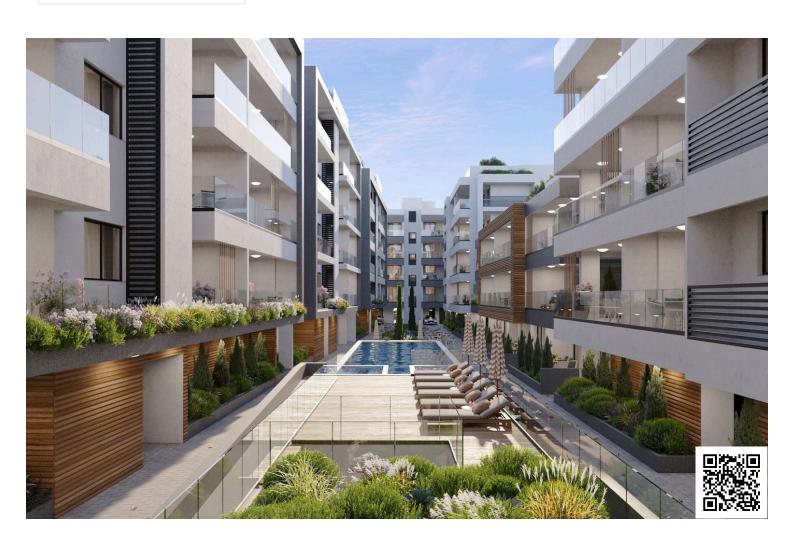

# **Description**

Prime 2-Bedroom Apartment in Livadia in Larnaca, Steps From Land Of Tomorrow! (12751)

Priced at €456.890 +VAT

This spacious 80 <sup>2</sup> second-floor apartment features two elegantly designed bedrooms and two bathrooms, providing ample space for comfortable living. The apartment is part of a new development that blends contemporary design with cutting-edge energy-efficient features, earning an A-rated energy efficiency rating. With construction set to begin in Q4 2025, the project is expected to complete within 2.5 to 3 years, depending on the block, with final completion anticipated by Q1 2028.

Located in the heart of the vibrant Livadia neighborhood, just steps away from the Land of Tomorrow project in Larnaca, this stunning off-plan apartment offers an incredible opportunity for modern living. Boasting proximity to key landmarks such as the Nautical Club (400m), American University (1km), Port (3km), and Metropolis Mall (7.5km), this residence promises both convenience and luxury.

This modern apartment offers luxury amenities including a communal swimming pool, fully equipped gym, sauna, covered parking, and secure gated access. Enjoy the convenience of a provision for air conditioning and heating, solar water heater, and photovoltaic panels. With double-glazed windows, energy-efficient doors, granite countertops, high-quality ceramic tiles, and a pressurized water system, every detail has been thoughtfully designed. Additional features include an en-suite shower, bright living area with city views, CCTV security, and easy access to major roads and highways, ensuring both comfort and peace of mind.