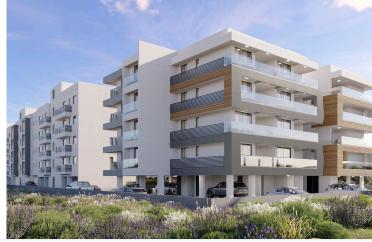

# **Description**

Prime 2-Bedroom Apartment in Livadia in Larnaca, Steps From Land Of Tomorrow! (12751)

Priced at €456.890 +VAT

This spacious 80 <sup>2</sup> second-floor apartment features two elegantly designed bedrooms and two bathrooms, providing ample space for comfortable living. The apartment is part of a new development that blends contemporary design with cutting-edge energy-efficient features, earning an A-rated energy efficiency rating. With construction set to begin in Q4 2025, the project is expected to complete within 2.5 to 3 years, depending on the block, with final completion anticipated by Q1 2028.

Located in the heart of the vibrant Livadia neighborhood, just steps away from the Land of Tomorrow project in Larnaca, this stunning off-plan apartment offers an incredible opportunity for modern living. Boasting proximity to key landmarks such as the Nautical Club (400m), American University (1km), Port (3km), and Metropolis Mall (7.5km), this residence promises both convenience and luxury.

This modern apartment offers luxury amenities including a communal swimming pool, fully equipped gym, sauna, covered parking, and secure gated access. Enjoy the convenience of a provision for air conditioning and heating, solar water heater, and photovoltaic panels. With double-glazed windows, energy-efficient doors, granite countertops, high-quality ceramic tiles, and a pressurized water system, every detail has been thoughtfully designed. Additional features include an en-suite shower, bright living area with city views, CCTV security, and easy access to major roads and highways, ensuring both comfort and peace of mind.