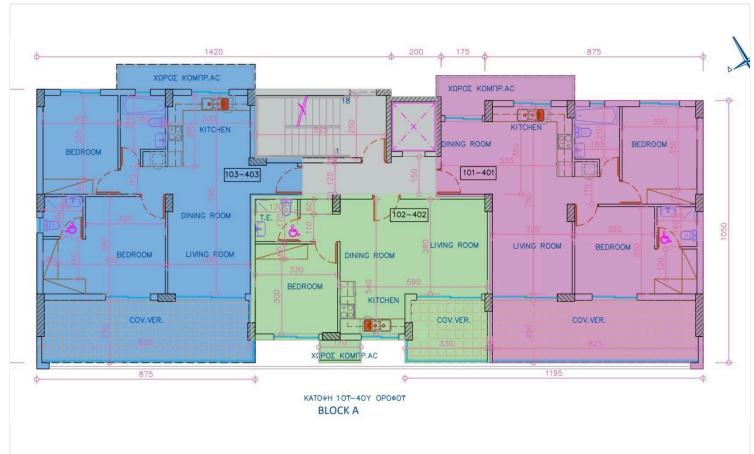

# Floor plans

# **Specifications**

| <b>=</b> 2 | <b>№</b> 2 | [] 83.5 m <sup>2</sup> |
|------------|------------|------------------------|
| Bedrooms   | Bathrooms  | Covered                |

| Туре                 | Apartment   |
|----------------------|-------------|
| Toilets              | 2           |
| Status               | Off plan    |
| Year of construction | 2028        |
| Furnished            | Unfurnished |