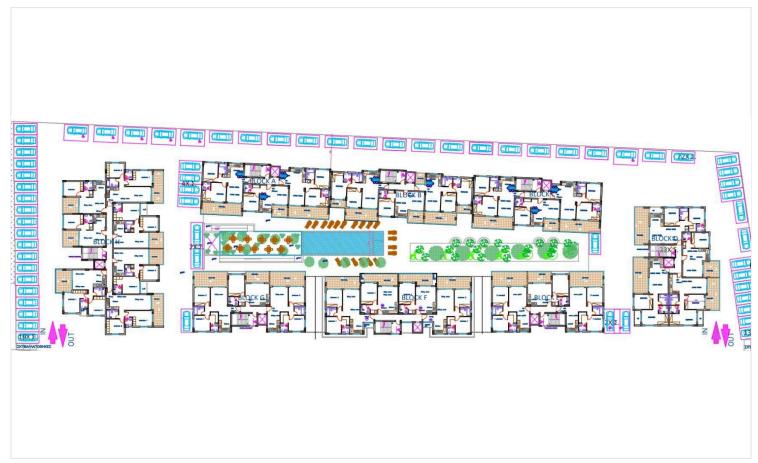

s the Nautical Club (400m), American University (1km), Port (3km), and Metropolis Mall (7.5km), this residence promises both convenience and luxury.

This modern apartment offers luxury amenities including a communal swimming pool, fully equipped gym, sauna, covered parking, and secure gated access. Enjoy the convenience of a provision for air conditioning and heating, solar water heater, and photovoltaic panels. With double-glazed windows, energy-efficient doors, granite countertops, high-quality ceramic tiles, and a pressurized water system, every detail has been thoughtfully designed. Additional features include an en-suite shower, bright living area with city views, CCTV security, and easy access to major roads and highways, ensuring both comfort and peace of mind.





# Floor plans









# **Additional information**

## **Facilities**

Aircondition, Provision Gated complex Gym

Heating, Provision Outdoor shower Parking, Covered

Pool, Communal Sauna Solar photovoltaic panels (provision)

Solar water heater Storage

# **Features**

Balcony Bright CCTV (provision)

Ceramic tiles City view Combined kitchen and dining area

Connected to electric mains Double glazing Easy access to highway

Easy access to main roads En suite shower Energy efficient doors/windows

Entrance gate Entrance gate, automated Fitted wardrobes

Granite countertops Investment opportunity Modern design

Near amenities Near bus route Open plan

Pressurized water system Rental potential Shower

Thermal insulation Veranda Walking distance to beach

### **Distances**

Amenities

200 m

Airport

<u>y</