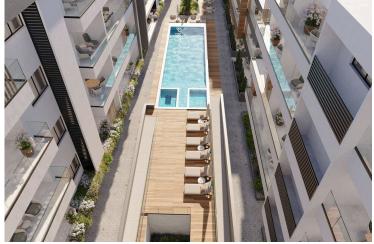

This modern apartment offers luxury amenities including a communal swimming pool, fully equipped gym, sauna, covered parking, and secure gated access. Enjoy the convenience of a provision for air conditioning and heating, solar water heater, and photovoltaic panels. With double-glazed windows, energy-efficient doors, granite countertops, high-quality ceramic tiles, and a pressurized water system, every detail has been thoughtfully designed. Additional features include an en-suite shower, bright living area with city views, CCTV security, and easy access to major roads and highways, ensuring both comfort and peace of mind.

## **Facilities**

Aircondition, Provision Gated complex Gym

Heating, Provision Outdoor shower Parking, Covered

Pool, Communal Sauna Solar photovoltaic panels (provision)

Solar water heater Storage