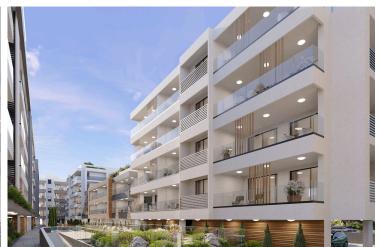

# **Description**

Prime 2-Bedroom Apartment in Livadia in Larnaca, Steps From Land Of Tomorrow! (12751)

Priced at €456.890 +VAT

This spacious 80 <sup>2</sup> second-floor apartment features two elegantly designed bedrooms and two bathrooms, providing ample space for comfortable living. The apartment is part of a new development that blends contemporary design with cutting-edge energy-efficient features, earning an A-rated energy efficiency rating. With construction set to begin in Q4 2025, the project is expected to complete within 2.5 to 3 years, depending on the block, with final completion anticipated by Q1 2028.

Located in the heart of the vibrant Livadia neighborhood, just steps away from the Land of Tomorrow project in Larnaca, this stunning off-plan apartment offers an incredible opportunity for modern living. Boasting proximity to key landmarks such as the Nautical Club (400m), American University (1km), Port (3km), and Metropolis Mall (7.5km), this residence promises both convenience and luxury.