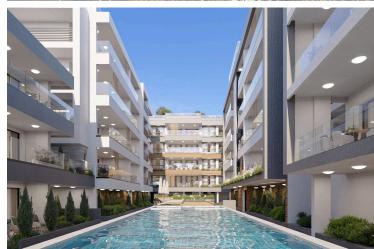

This modern apartment offers luxury amenities including a communal swimming pool, fully equipped gym, sauna, covered parking, and secure gated access. Enjoy the convenience of a provision for air conditioning and heating, solar water heater, and photovoltaic panels. With double-glazed windows, energy-efficient doors, granite countertops, high-quality ceramic tiles, and a pressurized water system, every detail has been thoughtfully designed. Additional features include an en-suite shower, bright living area with city views, CCTV security, and easy access to major roads and highways, ensuring both comfort and peace of mind.

## **Facilities**

Aircondition, Provision Gated complex Gym

Heating, Provision Outdoor shower Parking, Covered

Pool, Communal Sauna Solar photovoltaic panels (provision)

Solar water heater Storage