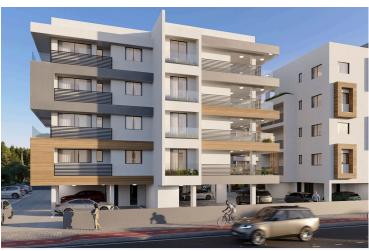

# **Description**

Prime 2-Bedroom Apartment in Livadia in Larnaca, Steps From Land Of Tomorrow! (12751)

Priced at €456.890 +VAT

This spacious 80 <sup>2</sup> second-floor apartment features two elegantly designed bedrooms and two bathrooms, providing ample space for comfortable living. The apartment is part of a new development that blends contemporary design with cutting-edge energy-efficient features, earning an A-rated energy efficiency rating. With construction set to begin in Q4 2025, the project is expected to complete within 2.5 to 3 years, depending on the block, with final completion anticipated by Q1 2028.

Located in the heart of the vibrant Livadia neighborhood, just steps away from the Land of Tomorrow project in Larnaca, this stunning off-plan apartment offers an incredible opportunity for modern living. Boasting proximity to key landmarks such as the Nautical Club (400m), American University (1km), Port (3km), and Metropolis Mall (7.5km), this residence promises both convenience and luxury.