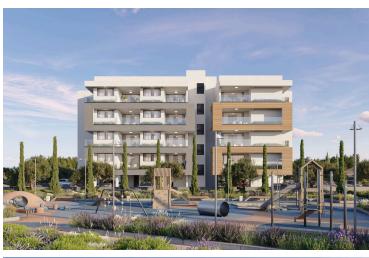

# **Description**

Prime 2-Bedroom Apartment in Livadia in Larnaca, Steps From Land Of Tomorrow! (12751)

Priced at €456.890 +VAT

This spacious 80 <sup>2</sup> second-floor apartment features two elegantly designed bedrooms and two bathrooms, providing ample space for comfortable living. The apartment is part of a new development that blends contemporary design with cutting-edge energy-efficient features, earning an A-rated energy efficiency rating. With construction set to begin in Q4 2025, the project is expected to complete within 2.5 to 3 years, depending on the block, with final completion anticipated by Q1 2028.

Located in the heart of the vibrant Livadia neighborhood, just steps away from the Land of Tomorrow project in Larnaca, this stunning off-plan apartment offers an incredible opportunity for modern living. Boasting proximity to key landmarks such as the Nautical Club (400m), American University (1km), Port (3km), and Metropolis Mall (7.5km), this residence promises both convenience and luxury.

This modern apartment offers luxury amenities including a communal swimming pool, fully equipped gym, sauna, covered parking, and secure gated access. Enjoy the convenience of a provision for air conditioning and heating, solar water heater, and photovoltaic panels. With double-glazed windows, energy-efficient doors, granite countertops, high-quality ceramic tiles, and a pressurized water system, every detail has been thoughtfully designed. Additional features include an en-suite shower, bright living area with city views, CCTV security, and easy access to major roads and highways, ensuring both comfort and peace of mind.