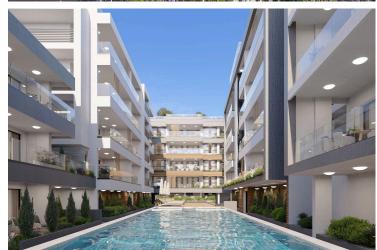

This modern apartment offers luxury amenities including a communal swimming pool, fully equipped gym, sauna, covered parking, and secure gated access. Enjoy the convenience of a provision for air conditioning and heating, solar water heater, and photovoltaic panels. With double-glazed windows, energy-efficient doors, granite countertops, high-quality ceramic tiles, and a pressurized water system, every detail has been thoughtfully designed. Additional features include an en-suite shower, bright living area with city views, CCTV security, and easy access to major roads and highways, ensuring both comfort and peace of mind.

## **Facilities**

Aircondition, Provision Gated complex Gym

Heating, Provision Outdoor shower Parking, Covered

Pool, Communal Sauna Solar photovoltaic panels (provision)

Solar water heater Storage