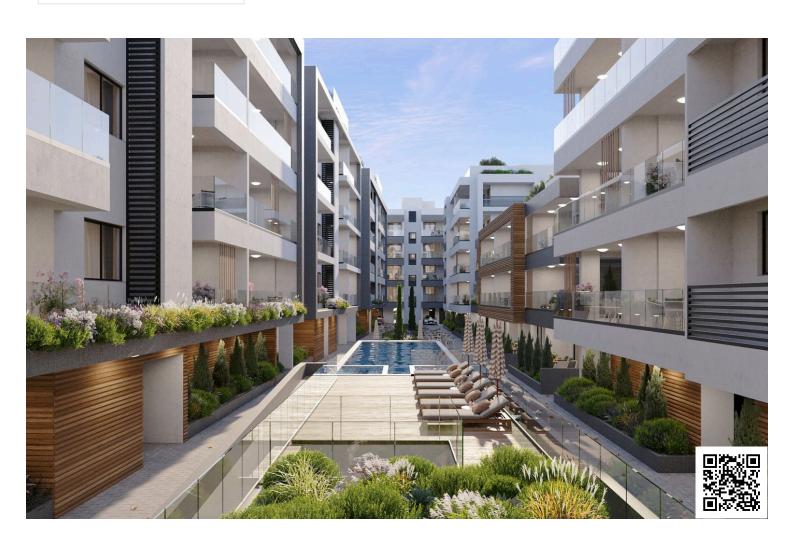

Located in the heart of the vibrant Livadia neighborhood, just steps away from the Land of Tomorrow project in Larnaca, this stunning off-plan apartment offers an incredible opportunity for modern living. Boasting proximity to key landmarks such as the Nautical Club (400m), American University (1km), Port (3km), and Metropolis Mall (7.5km), this residence promises both convenience and luxury.

This modern apartment offers luxury amenities including a communal swimming pool, fully equipped gym, sauna, covered parking, and secure gated access. Enjoy the convenience of a provision for air conditioning and heating, solar water heater, and photovoltaic panels. With double-glazed windows, energy-efficient doors, granite countertops, high-quality ceramic tiles, and a pressurized water system, every detail has been thoughtfully designed. Additional features include an en-suite shower, bright living area with city views, CCTV security, and easy access to major roads and highways, ensuring both comfort and peace of mind.

## **Facilities**

Aircondition, Provision Gated complex Gym

Heating, Provision Outdoor shower Parking, Covered

Pool, Communal Sauna Solar photovoltaic panels (provision)

Solar water heater Storage