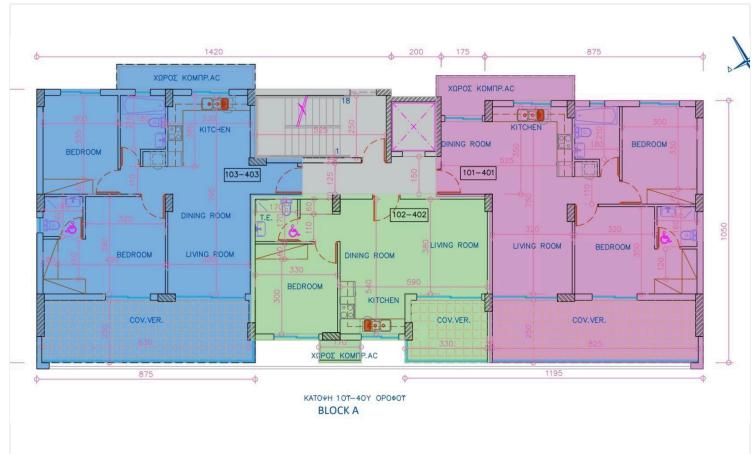

# Floor plans

# **Specifications**

| <b>=</b> 2 | <b>№</b> 2 | [] 80 m <sup>2</sup> |
|------------|------------|----------------------|
| Bedrooms   | Bathrooms  | Covered              |

| Туре                 | Apartment   | Stru |
|----------------------|-------------|------|
| Toilets              | 2           | Faca |
| Status               | Off plan    | Com  |
| Year of construction | 2028        | Ener |
| Furnished            | Unfurnished |      |