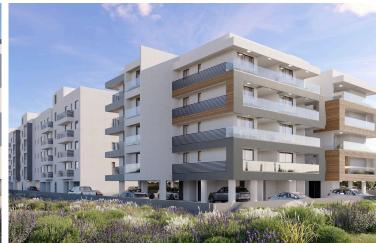

# "Prime 2-Bedroom Apartment in Livadia in Larnaca, Steps From Land Of Tomorrow!"(12750)

Livadia, Larnaca

€435,490 +VAT

# **Description**

"Prime 2-Bedroom Apartment in Livadia in Larnaca, Steps From Land Of Tomorrow!"(12750)

Priced at €435.490 +VAT

This spacious 80 <sup>2</sup> second-floor apartment features two elegantly designed bedrooms and two bathrooms, providing ample space for comfortable living. The apartment is part of a new development that blends contemporary design with cutting-edge energy-efficient features, earning an A-rated energy efficiency rating. With construction set to begin in Q4 2025, the project is expected to complete within 2.5 to 3 years, depending on the block, with final completion anticipated by Q1 2028.

Located in the heart of the vibrant Livadia neighborhood, just steps away from the Land of Tomorrow project in Larnaca, this stunning off-plan apartment offers an incredible opportunity for modern living. Boasting proximity to key landmarks such as the Nautical Club (400m), American University (1km), Port (3km), and Metropolis Mall (7.5km), this residence promises both convenience and luxury.