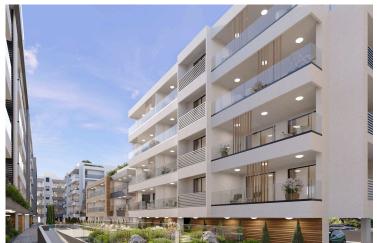

# **Description**

"Prime 2-Bedroom Apartment in Livadia in Larnaca, Steps From Land Of Tomorrow!"(12750)

Priced at €435.490 +VAT

This spacious 80 <sup>2</sup> second-floor apartment features two elegantly designed bedrooms and two bathrooms, providing ample space for comfortable living. The apartment is part of a new development that blends contemporary design with cutting-edge energy-efficient features, earning an A-rated energy efficiency rating. With construction set to begin in Q4 2025, the project is expected to complete within 2.5 to 3 years, depending on the block, with final completion anticipated by Q1 2028.

Located in the heart of the vibrant Livadia neighborhood, just steps away from the Land of Tomorrow project in Larnaca, this stunning off-plan apartment offers an incredible opportunity for modern living. Boasting proximity to key landmarks such as the Nautical Club (400m), American University (1km), Port (3km), and Metropolis Mall (7.5km), this residence promises both convenience and luxury.