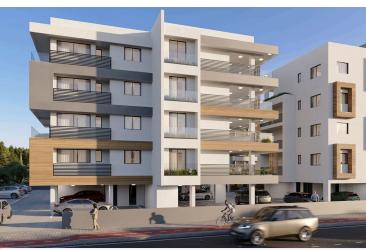

# **Description**

"Prime 2-Bedroom Apartment in Livadia in Larnaca, Steps From Land Of Tomorrow!"(12750)

Priced at €435.490 +VAT

This spacious 80 <sup>2</sup> second-floor apartment features two elegantly designed bedrooms and two bathrooms, providing ample space for comfortable living. The apartment is part of a new development that blends contemporary design with cutting-edge energy-efficient features, earning an A-rated energy efficiency rating. With construction set to begin in Q4 2025, the project is expected to complete within 2.5 to 3 years, depending on the block, with final completion anticipated by Q1 2028.

Located in the heart of the vibrant Livadia neighborhood, just steps away from the Land of Tomorrow project in Larnaca, this stunning off-plan apartment offers an incredible opportunity for modern living. Boasting proximity to key landmarks such as the Nautical Club (400m), American University (1km), Port (3km), and Metropolis Mall (7.5km), this residence promises both convenience and luxury.