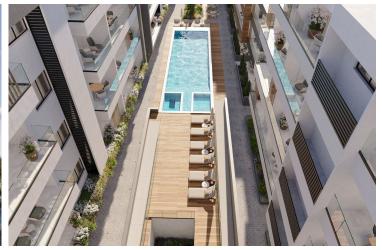

This modern apartment offers luxury amenities including a communal swimming pool, fully equipped gym, sauna, covered parking, and secure gated access. Enjoy the convenience of a provision for air conditioning and heating, solar water heater, and photovoltaic panels. With double-glazed windows, energy-efficient doors, granite countertops, high-quality ceramic tiles, and a pressurized water system, every detail has been thoughtfully designed. Additional features include an en-suite shower, bright living area with city views, CCTV security, and easy access to major roads and highways, ensuring both comfort and peace of mind.

## **Facilities**

Aircondition, Provision Gated complex Gym

Heating, Provision Outdoor shower Parking, Covered

Pool, Communal Sauna Solar photovoltaic panels (provision)

Solar water heater Storage