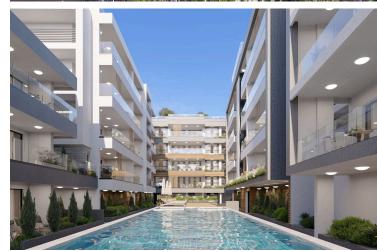

This modern apartment offers luxury amenities including a communal swimming pool, fully equipped gym, sauna, covered parking, and secure gated access. Enjoy the convenience of a provision for air conditioning and heating, solar water heater, and photovoltaic panels. With double-glazed windows, energy-efficient doors, granite countertops, high-quality ceramic tiles, and a pressurized water system, every detail has been thoughtfully designed. Additional features include an en-suite shower, bright living area with city views, CCTV security, and easy access to major roads and highways, ensuring both comfort and peace of mind.

## **Facilities**

Aircondition, Provision Gated complex Gym

Heating, Provision Outdoor shower Parking, Covered

Pool, Communal Sauna Solar photovoltaic panels (provision)

Solar water heater Storage