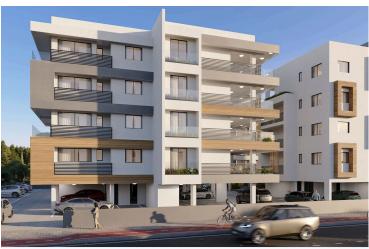

# **Description**

"Prime 2-Bedroom Apartment in Livadia in Larnaca, Steps From Land Of Tomorrow!"(12748)

Priced at €459.030 +VAT

This spacious 84.5 <sup>2</sup> second-floor apartment features two elegantly designed bedrooms and two bathrooms, providing ample space for comfortable living. The apartment is part of a new development that blends contemporary design with cutting-edge energy-efficient features, earning an A-rated energy efficiency rating. With construction set to begin in Q4 2025, the project is expected to complete within 2.5 to 3 years, depending on the block, with final completion anticipated by Q1 2028.

Located in the heart of the vibrant Livadia neighborhood, just steps away from the Land of Tomorrow project in Larnaca, this stunning off-plan apartment offers an incredible opportunity for modern living. Boasting proximity to key landmarks such as the Nautical Club (400m), American University (1km), Port (3km), and Metropolis Mall (7.5km), this residence promises both convenience and luxury.