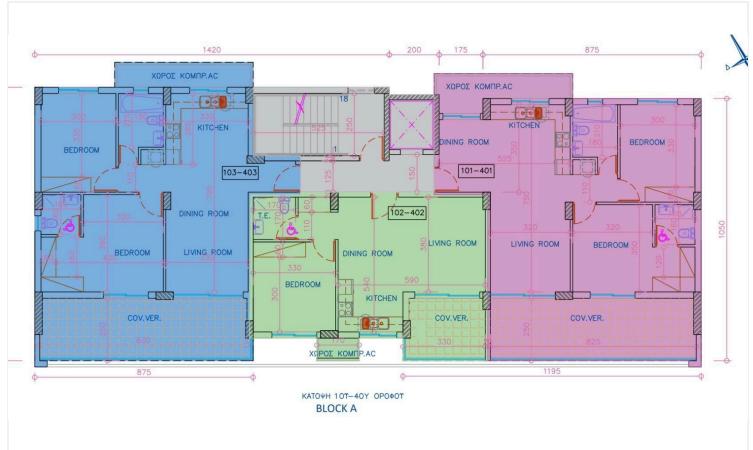

# **Specifications**

| <b>=</b> 2 | <b>№</b> 2 | [] 84.5 m <sup>2</sup> |
|------------|------------|------------------------|
| Bedrooms   | Bathrooms  | Covered                |

| Туре                 | Apartment   | Structure                |
|----------------------|-------------|--------------------------|
| Toilets              | 2           | Facade                   |
| Status               | Off plan    | Communal charge frequ    |
| Year of construction | 2028        | Energy efficiency rating |
| Furnished            | Unfurnished |                          |
|                      |             |                          |

# Floor plans