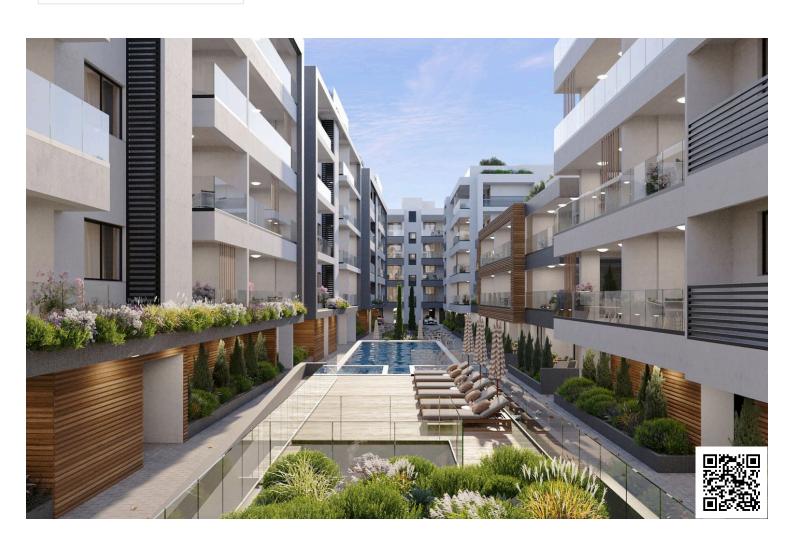

Located in the heart of the vibrant Livadia neighborhood, just steps away from the Land of Tomorrow project in Larnaca, this stunning off-plan apartment offers an incredible opportunity for modern living. Boasting proximity to key landmarks such as the Nautical Club (400m), American University (1km), Port (3km), and Metropolis Mall (7.5km), this residence promises both convenience and luxury.

This modern apartment offers luxury amenities including a communal swimming pool, fully equipped gym, sauna, covered parking, and secure gated access. Enjoy the convenience of a provision for air conditioning and heating, solar water heater, and photovoltaic panels. With double-glazed windows, energy-efficient doors, granite countertops, high-quality ceramic tiles, and a pressurized water system, every detail has been thoughtfully designed. Additional features include an en-suite shower, bright living area with city views, CCTV security, and easy access to major roads and highways, ensuring both comfort and peace of mind.