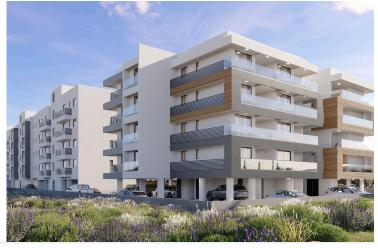

# "Prime 2-Bedroom Apartment in Livadia in Larnaca, Steps From Land Of Tomorrow!"(12748)

Livadia, Larnaca

€459,030 +VAT

# **Description**

"Prime 2-Bedroom Apartment in Livadia in Larnaca, Steps From Land Of Tomorrow!"(12748)

Priced at €459.030 +VAT

This spacious 84.5 <sup>2</sup> second-floor apartment features two elegantly designed bedrooms and two bathrooms, providing ample space for comfortable living. The apartment is part of a new development that blends contemporary design with cutting-edge energy-efficient features, earning an A-rated energy efficiency rating. With construction set to begin in Q4 2025, the project is expected to complete within 2.5 to 3 years, depending on the block, with final completion anticipated by Q1 2028.

Located in the heart of the vibrant Livadia neighborhood, just steps away from the Land of Tomorrow project in Larnaca, this stunning off-plan apartment offers an incredible opportunity for modern living. Boasting proximity to key landmarks such as the Nautical Club (400m), American University (1km), Port (3km), and Metropolis Mall (7.5km), this residence promises both convenience and luxury.

This modern apartment offers luxury amenities including a communal swimming pool, fully equipped gym, sauna, covered parking, and secure gated access. Enjoy the convenience of a provision for air conditioning and heating, solar water heater, and photovoltaic panels. With double-glazed windows, energy-efficient doors, granite countertops, high-quality ceramic tiles, and a pressurized water system, every detail has been thoughtfully designed. Additional features include an en-suite shower, bright living area with city views, CCTV security, and easy access to major roads and highways, ensuring both comfort and peace of mind.