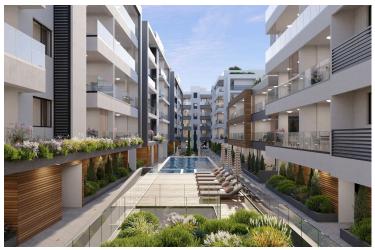

This modern apartment offers luxury amenities including a communal swimming pool, fully equipped gym, sauna, covered parking, and secure gated access. Enjoy the convenience of a provision for air conditioning and heating, solar water heater, and photovoltaic panels. With double-glazed windows, energy-efficient doors, granite countertops, high-quality ceramic tiles, and a pressurized water system, every detail has been thoughtfully designed. Additional features include an en-suite shower, bright living area with city views, CCTV security, and easy access to major roads and highways, ensuring both comfort and peace of mind.

## **Facilities**

Aircondition, Provision Gated complex Gym

Heating, Provision Outdoor shower Parking, Covered

Pool, Communal Sauna Solar photovoltaic panels (provision)

Solar water heater Storage