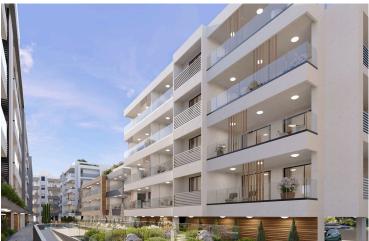

# **Description**

"Prime 2-Bedroom Apartment in Livadia in Larnaca, Steps From Land Of Tomorrow!"(12747)

Priced at €450.470 +VAT

This spacious 83.5 <sup>2</sup> first-floor apartment features two elegantly designed bedrooms and two bathrooms, providing ample space for comfortable living. The apartment is part of a new development that blends contemporary design with cutting-edge energy-efficient features, earning an A-rated energy efficiency rating. With construction set to begin in Q4 2025, the project is expected to complete within 2.5 to 3 years, depending on the block, with final completion anticipated by Q1 2028.

This modern apartment offers luxury amenities including a communal swimming pool, fully equipped gym, sauna, covered parking, and secure gated access. Enjoy the convenience of a provision for air conditioning and heating, solar water heater, and photovoltaic panels. With double-glazed windows, energy-efficient doors, granite countertops, high-quality ceramic tiles, and a pressurized water system, every detail has been thoughtfully designed. Additional features include an en-suite shower, bright living area with city views, CCTV security, and easy access to major roads and highways, ensuring both comfort and peace of mind.