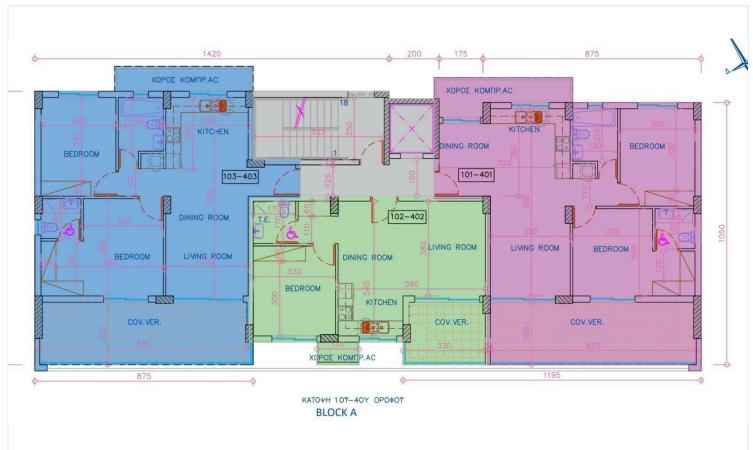

# **Specifications**

| <b>2</b> | <b>№</b> 2 | [] 83.5 m <sup>2</sup> |
|----------|------------|------------------------|
| Bedrooms | Bathrooms  | Covered                |

| Туре                 | Apartment   | Structure                 |
|----------------------|-------------|---------------------------|
| Toilets              | 2           | Facade                    |
| Status               | Off plan    | Communal charge frequency |
| Year of construction | 2028        | Energy efficiency rating  |
| Furnished            | Unfurnished |                           |

# **Description**

"Prime 2-Bedroom Apartment in Livadia in Larnaca, Steps From Land Of Tomorrow!"(12747)

Priced at €450.470 +VAT

This spacious 83.5 <sup>2</sup> first-floor apartment features two elegantly designed bedrooms and two bathrooms, providing ample space for comfortable living. The apartment is part of a new development that blends contemporary design with cutting-edge energy-efficient features, earning an A-rated energy efficiency rating. With construction set to begin in Q4 2025, the project is expected to complete within 2.5 to 3 years, depending on the block, with final completion anticipated by Q1 2028.

# Floor plans