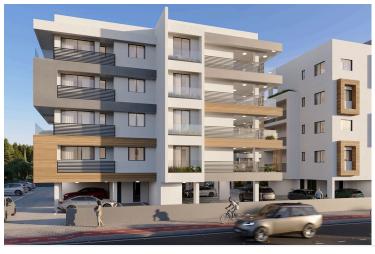

# **Description**

"Prime 2-Bedroom Apartment in Livadia in Larnaca, Steps From Land Of Tomorrow!"(12747)

Priced at €450.470 +VAT

This spacious 83.5 <sup>2</sup> first-floor apartment features two elegantly designed bedrooms and two bathrooms, providing ample space for comfortable living. The apartment is part of a new development that blends contemporary design with cutting-edge energy-efficient features, earning an A-rated energy efficiency rating. With construction set to begin in Q4 2025, the project is expected to complete within 2.5 to 3 years, depending on the block, with final completion anticipated by Q1 2028.

This modern apartment offers luxury amenities including a communal swimming pool, fully equipped gym, sauna, covered parking, and secure gated access. Enjoy the convenience of a provision for air conditioning and heating, solar water heater, and photovoltaic panels. With double-glazed windows, energy-efficient doors, granite countertops, high-quality ceramic tiles, and a pressurized water system, every detail has been thoughtfully designed. Additional features include an en-suite shower, bright living area with city views, CCTV security, and easy access to major roads and highways, ensuring both comfort and peace of mind.