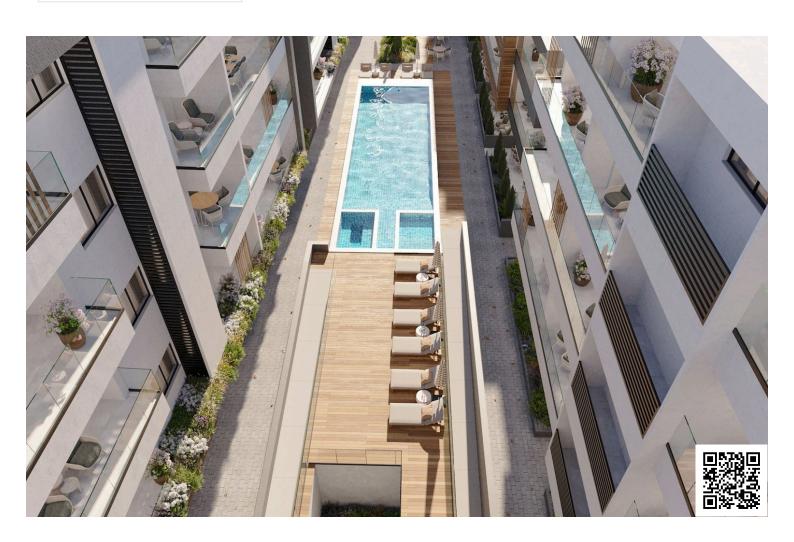

This modern apartment offers luxury amenities including a communal swimming pool, fully equipped gym, sauna, covered parking, and secure gated access. Enjoy the convenience of a provision for air conditioning and heating, solar water heater, and photovoltaic panels. With double-glazed windows, energy-efficient doors, granite countertops, high-quality ceramic tiles, and a pressurized water system, every detail has been thoughtfully designed. Additional features include an en-suite shower, bright living area with city views, CCTV security, and easy access to major roads and highways, ensuring both comfort and peace of mind.

## **Facilities**

Aircondition, Provision Gated complex Gym

Heating, Provision Outdoor shower Parking, Covered

Pool, Communal Sauna Solar photovoltaic panels (provision)

Solar water heater Storage