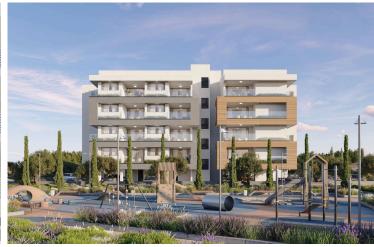

# **Description**

"Prime 2-Bedroom Apartment in Livadia in Larnaca, Steps From Land Of Tomorrow!"(12747)

Priced at €450.470 +VAT

This spacious 83.5 <sup>2</sup> first-floor apartment features two elegantly designed bedrooms and two bathrooms, providing ample space for comfortable living. The apartment is part of a new development that blends contemporary design with cutting-edge energy-efficient features, earning an A-rated energy efficiency rating. With construction set to begin in Q4 2025, the project is expected to complete within 2.5 to 3 years, depending on the block, with final completion anticipated by Q1 2028.

This modern apartment offers luxury amenities including a communal swimming pool, fully equipped gym, sauna, covered parking, and secure gated access. Enjoy the convenience of a provision for air conditioning and heating, solar water heater, and photovoltaic panels. With double-glazed windows, energy-efficient doors, granite countertops, high-quality ceramic tiles, and a pressurized water system, every detail has been thoughtfully designed. Additional features include an en-suite shower, bright living area with city views, CCTV security, and easy access to major roads and highways, ensuring both comfort and peace of mind.