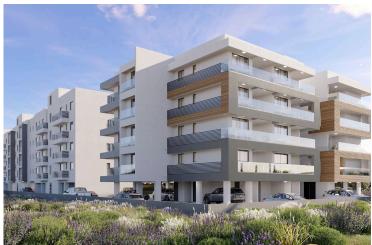

# "Prime 2-Bedroom Apartment in Livadia in Larnaca, Steps From Land Of Tomorrow!"(12747)

Livadia, Larnaca

€450,470 +VAT

# **Description**

"Prime 2-Bedroom Apartment in Livadia in Larnaca, Steps From Land Of Tomorrow!"(12747)

Priced at €450.470 +VAT

This spacious 83.5 <sup>2</sup> first-floor apartment features two elegantly designed bedrooms and two bathrooms, providing ample space for comfortable living. The apartment is part of a new development that blends contemporary design with cutting-edge energy-efficient features, earning an A-rated energy efficiency rating. With construction set to begin in Q4 2025, the project is expected to complete within 2.5 to 3 years, depending on the block, with final completion anticipated by Q1 2028.

Located in the heart of the vibrant Livadia neighborhood, just steps away from the Land of Tomorrow project in Larnaca, this stunning off-plan apartment offers an incredible opportunity for modern living. Boasting proximity to key landmarks such as the Nautical Club (400m), American University (1km), Port (3km), and Metropolis Mall (7.5km), this residence promises both convenience and luxury.

This modern apartment offers luxury amenities including a communal swimming pool, fully equipped gym, sauna, covered parking, and secure gated access. Enjoy the convenience of a provision for air conditioning and heating, solar water heater, and photovoltaic panels. With double-glazed windows, energy-efficient doors, granite countertops, high-quality ceramic tiles, and a pressurized water system, every detail has been thoughtfully designed. Additional features include an en-suite shower, bright living area with city views, CCTV security, and easy access to major roads and highways, ensuring both comfort and peace of mind.