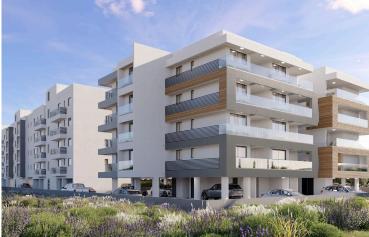

# "Prime 2-Bedroom Apartment in Livadia in Larnaca, Steps From Land Of Tomorrow!"(12746)

Livadia, Larnaca

€429,070 +VAT

# **Description**

"Prime 2-Bedroom Apartment in Livadia in Larnaca, Steps From Land Of Tomorrow!"(12746)

Priced at €429.070 +VAT

This spacious 80 <sup>2</sup> first-floor apartment features two elegantly designed bedrooms and two bathrooms, providing ample space for comfortable living. The apartment is part of a new development that blends contemporary design with cutting-edge energy-efficient features, earning an A-rated energy efficiency rating. With construction set to begin in Q4 2025, the project is expected to complete within 2.5 to 3 years, depending on the block, with final completion anticipated by Q1 2028.

Located in the heart of the vibrant Livadia neighborhood, just steps away from the Land of Tomorrow project in Larnaca, this stunning off-plan apartment offers an incredible opportunity for modern living. Boasting proximity to key landmarks such as the Nautical Club (400m), American University (1km), Port (3km), and Metropolis Mall (7.5km), this residence promises both convenience and luxury.