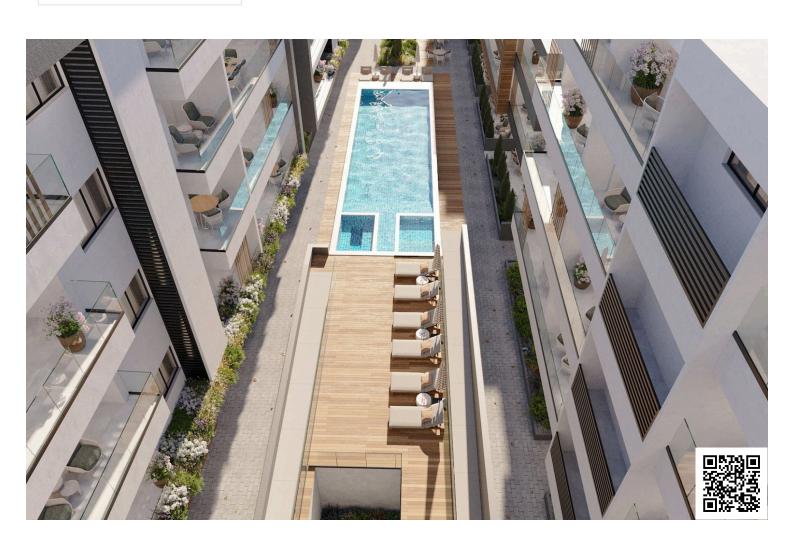

This modern apartment offers luxury amenities including a communal swimming pool, fully equipped gym, sauna, covered parking, and secure gated access. Enjoy the convenience of a provision for air conditioning and heating, solar water heater, and photovoltaic panels. With double-glazed windows, energy-efficient doors, granite countertops, high-quality ceramic tiles, and a pressurized water system, every detail has been thoughtfully designed. Additional features include an en-suite shower, bright living area with city views, CCTV security, and easy access to major roads and highways, ensuring both comfort and peace of mind.

## **Facilities**

Aircondition, Provision Gated complex Gym

Heating, Provision Outdoor shower Parking, Covered

Pool, Communal Sauna Solar photovoltaic panels (provision)

Solar water heater Storage