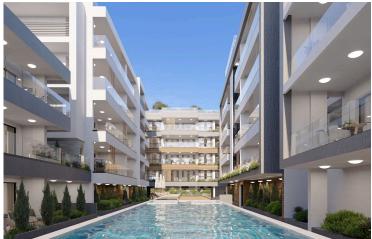

This modern apartment offers luxury amenities including a communal swimming pool, fully equipped gym, sauna, covered parking, and secure gated access. Enjoy the convenience of a provision for air conditioning and heating, solar water heater, and photovoltaic panels. With double-glazed windows, energy-efficient doors, granite countertops, high-quality ceramic tiles, and a pressurized water system, every detail has been thoughtfully designed. Additional features include an en-suite shower, bright living area with city views, CCTV security, and easy access to major roads and highways, ensuring both comfort and peace of mind.

## **Facilities**

Aircondition, Provision Gated complex Gym

Heating, Provision Outdoor shower Parking, Covered

Pool, Communal Sauna Solar photovoltaic panels (provision)

Solar water heater Storage