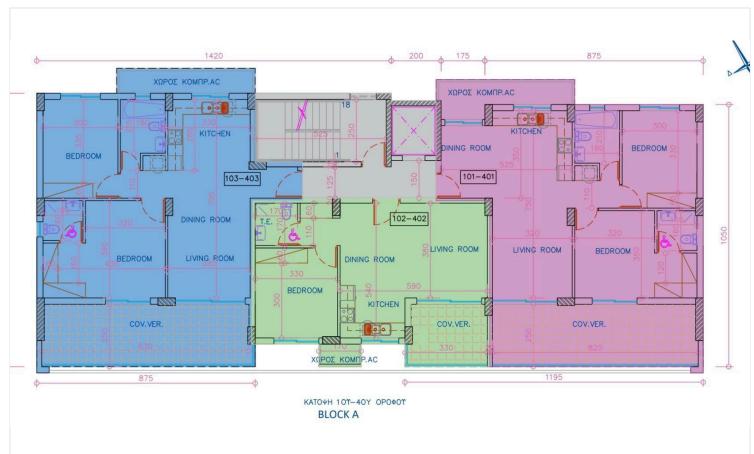

# Floor plans

# **Description**

"Prime 2-Bedroom Apartment in Livadia in Larnaca, Steps From Land Of Tomorrow!"(12746)

Priced at €429.070 +VAT

This spacious 80 <sup>2</sup> first-floor apartment features two elegantly designed bedrooms and two bathrooms, providing ample space for comfortable living. The apartment is part of a new development that blends contemporary design with cutting-edge energy-efficient features, earning an A-rated energy efficiency rating. With construction set to begin in Q4 2025, the project is expected to complete within 2.5 to 3 years, depending on the block, with final completion anticipated by Q1 2028.