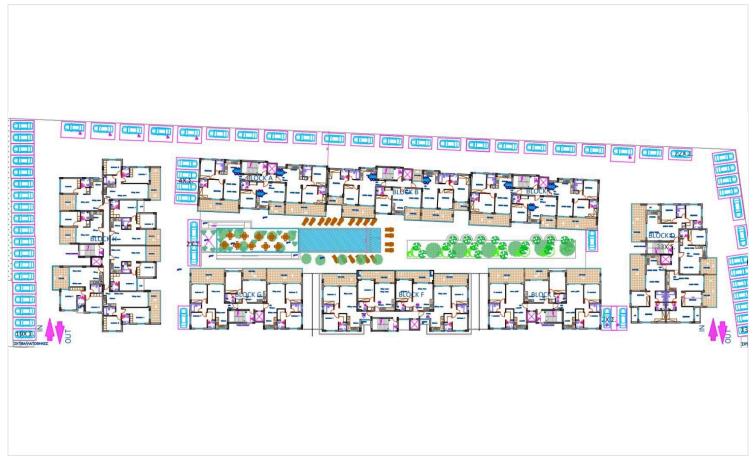

s the Nautical Club (400m), American University (1km), Port (3km), and Metropolis Mall (7.5km), this residence promises both convenience and luxury.

This modern apartment offers luxury amenities including a communal swimming pool, fully equipped gym, sauna, covered parking, and secure gated access. Enjoy the convenience of a provision for air conditioning and heating, solar water heater, and photovoltaic panels. With double-glazed windows, energy-efficient doors, granite countertops, high-quality ceramic tiles, and a pressurized water system, every detail has been thoughtfully designed. Additional features include an en-suite shower, bright living area with city views, CCTV security, and easy access to major roads and highways, ensuring both comfort and peace of mind.





# Floor plans









# **Additional information**

## **Facilities**

Aircondition, Provision Gated complex Gym

Heating, Provision Outdoor shower Parking, Covered

Pool, Communal Sauna Solar photovoltaic panels (provision)

Solar water heater Storage

### **Features**

Balcony Bright CCTV (provision)

Ceramic tiles City view Combined kitchen and dining area

Connected to electric mains Double glazing Easy access to highway

Easy access to main roads En suite shower Energy efficient doors/windows

Entrance gate Entrance gate, automated Fitted wardrobes

Granite countertops Investment opportunity Modern design

Near amenities Near bus route Open plan

Pressurized water system Rental potential Shower

Thermal insulation Veranda Walking distance to beach

### **Distances**

Amenities

200 m

Airport

<u>y