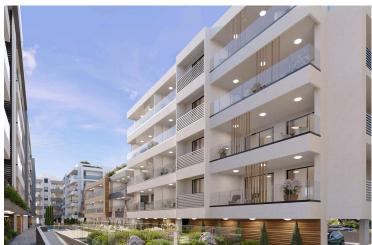

# **Description**

"Prime 2-Bedroom Apartment in Livadia in Larnaca, Steps From Land Of Tomorrow!"(12746)

Priced at €429.070 +VAT

This spacious 80 <sup>2</sup> first-floor apartment features two elegantly designed bedrooms and two bathrooms, providing ample space for comfortable living. The apartment is part of a new development that blends contemporary design with cutting-edge energy-efficient features, earning an A-rated energy efficiency rating. With construction set to begin in Q4 2025, the project is expected to complete within 2.5 to 3 years, depending on the block, with final completion anticipated by Q1 2028.

Located in the heart of the vibrant Livadia neighborhood, just steps away from the Land of Tomorrow project in Larnaca, this stunning off-plan apartment offers an incredible opportunity for modern living. Boasting proximity to key landmarks such as the Nautical Club (400m), American University (1km), Port (3km), and Metropolis Mall (7.5km), this residence promises both convenience and luxury.