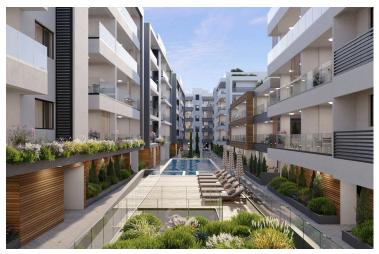

This modern apartment offers luxury amenities including a communal swimming pool, fully equipped gym, sauna, covered parking, and secure gated access. Enjoy the convenience of a provision for air conditioning and heating, solar water heater, and photovoltaic panels. With double-glazed windows, energy-efficient doors, granite countertops, high-quality ceramic tiles, and a pressurized water system, every detail has been thoughtfully designed. Additional features include an en-suite shower, bright living area with city views, CCTV security, and easy access to major roads and highways, ensuring both comfort and peace of mind.

## **Facilities**

Aircondition, Provision Gated complex Gym

Heating, Provision Outdoor shower Parking, Covered

Pool, Communal Sauna Solar photovoltaic panels (provision)

Solar water heater Storage