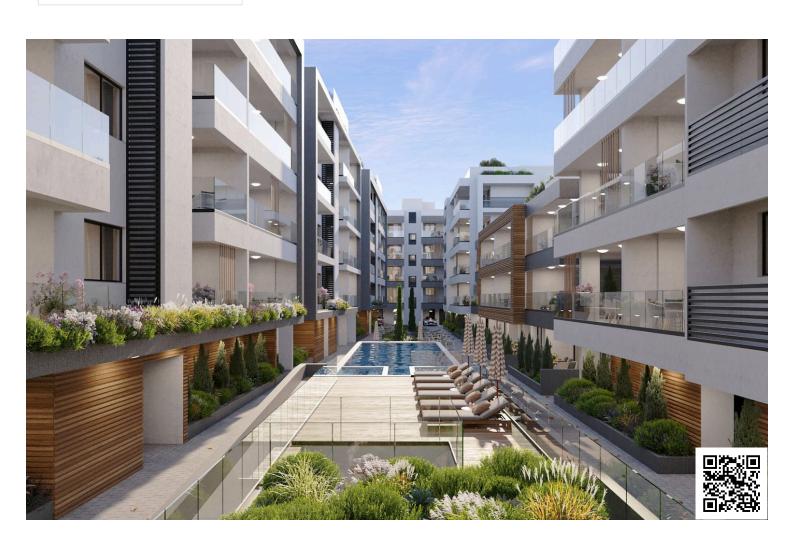

# **Description**

"Prime 2-Bedroom Apartment in Livadia in Larnaca, Steps From Land Of Tomorrow!"(12744)

Priced at €372.360 + VAT

This spacious 76 m<sup>2</sup> top-floor apartment features two elegantly designed bedrooms and two bathrooms, providing ample space for comfortable living. The apartment is part of a new development that blends contemporary design with cutting-edge energy-efficient features, earning an A-rated energy efficiency rating. With construction set to begin in Q4 2025, the project is expected to complete within 2.5 to 3 years, depending on the block, with final completion anticipated by Q1 2028.

Located in the heart of the vibrant Livadia neighborhood, just steps away from the Land of Tomorrow project in Larnaca, this stunning off-plan apartment offers an incredible opportunity for modern living. Boasting proximity to key landmarks such as the Nautical Club (400m), American University (1km), Port (3km), and Metropolis Mall (7.5km), this residence promises both convenience and luxury.

This modern apartment offers luxury amenities including a communal swimming pool, fully equipped gym, sauna, covered parking, and secure gated access. Enjoy the convenience of a provision for air conditioning and heating, solar water heater, and photovoltaic panels. With double-glazed windows, energy-efficient doors, granite countertops, high-quality ceramic tiles, and a pressurized water system, every detail has been thoughtfully designed. Additional features include an en-suite shower, bright living area with city views, CCTV security, and easy access to major roads and highways, ensuring both comfort and peace of mind.