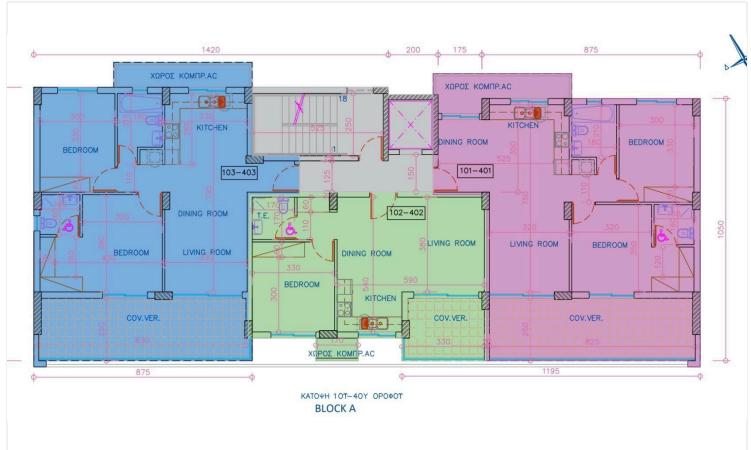

# **Specifications**

| <b>=</b> 2 | <b>№</b> 2 | [] 76 m <sup>2</sup> |
|------------|------------|----------------------|
| Bedrooms   | Bathrooms  | Covered              |

| _                    | _           |                           |            |
|----------------------|-------------|---------------------------|------------|
| Туре                 | Apartment   | Structure                 | Concrete   |
| Toilets              | 2           | Facade                    | Concrete   |
| Status               | Off plan    | Communal charge frequency | Monthly    |
| Year of construction | 2028        | Energy efficiency rating  | <i>ĕ</i> A |
| Furnished            | Unfurnished |                           |            |
|                      |             |                           |            |

# **Description**

"Prime 2-Bedroom Apartment in Livadia in Larnaca, Steps From Land Of Tomorrow!"(12744)

Priced at €372.360 + VAT

This spacious 76 m<sup>2</sup> top-floor apartment features two elegantly designed bedrooms and two bathrooms, providing ample space for comfortable living. The apartment is part of a new development that blends contemporary design with cutting-edge energy-efficient features, earning an A-rated energy efficiency rating. With construction set to begin in Q4 2025, the project is expected to complete within 2.5 to 3 years, depending on the block, with final completion anticipated by Q1 2028.

# Floor plans