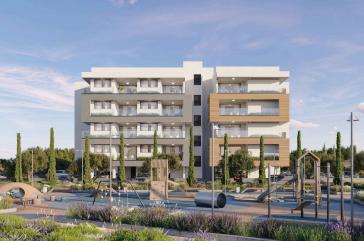

# **Description**

"Prime 2-Bedroom Apartment in Livadia in Larnaca, Steps From Land Of Tomorrow!"(12744)

Priced at €372.360 + VAT

This spacious 76 m<sup>2</sup> top-floor apartment features two elegantly designed bedrooms and two bathrooms, providing ample space for comfortable living. The apartment is part of a new development that blends contemporary design with cutting-edge energy-efficient features, earning an A-rated energy efficiency rating. With construction set to begin in Q4 2025, the project is expected to complete within 2.5 to 3 years, depending on the block, with final completion anticipated by Q1 2028.

Located in the heart of the vibrant Livadia neighborhood, just steps away from the Land of Tomorrow project in Larnaca, this stunning off-plan apartment offers an incredible opportunity for modern living. Boasting proximity to key landmarks such as the Nautical Club (400m), American University (1km), Port (3km), and Metropolis Mall (7.5km), this residence promises both convenience and luxury.

This modern apartment offers luxury amenities including a communal swimming pool, fully equipped gym, sauna, covered parking, and secure gated access. Enjoy the convenience of a provision for air conditioning and heating, solar water heater, and photovoltaic panels. With double-glazed windows, energy-efficient doors, granite countertops, high-quality ceramic tiles, and a pressurized water system, every detail has been thoughtfully designed. Additional features include an en-suite shower, bright living area with city views, CCTV security, and easy access to major roads and highways, ensuring both comfort and peace of mind.