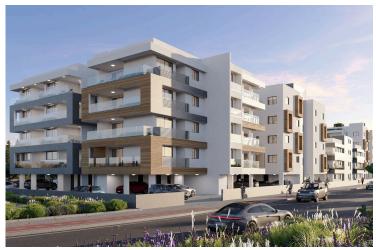

# **Description**

"Prime 2-Bedroom Apartment in Livadia in Larnaca, Steps From Land Of Tomorrow!"(12744)

Priced at €372.360 + VAT

This spacious 76 m<sup>2</sup> top-floor apartment features two elegantly designed bedrooms and two bathrooms, providing ample space for comfortable living. The apartment is part of a new development that blends contemporary design with cutting-edge energy-efficient features, earning an A-rated energy efficiency rating. With construction set to begin in Q4 2025, the project is expected to complete within 2.5 to 3 years, depending on the block, with final completion anticipated by Q1 2028.

Located in the heart of the vibrant Livadia neighborhood, just steps away from the Land of Tomorrow project in Larnaca, this stunning off-plan apartment offers an incredible opportunity for modern living. Boasting proximity to key landmarks such as the Nautical Club (400m), American University (1km), Port (3km), and Metropolis Mall (7.5km), this residence promises both convenience and luxury.