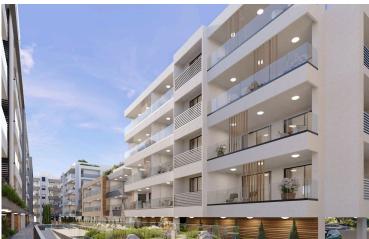

# **Description**

"Prime 2-Bedroom Apartment in Livadia in Larnaca, Steps From Land Of Tomorrow!"(12744)

Priced at €372.360 + VAT

This spacious 76 m<sup>2</sup> top-floor apartment features two elegantly designed bedrooms and two bathrooms, providing ample space for comfortable living. The apartment is part of a new development that blends contemporary design with cutting-edge energy-efficient features, earning an A-rated energy efficiency rating. With construction set to begin in Q4 2025, the project is expected to complete within 2.5 to 3 years, depending on the block, with final completion anticipated by Q1 2028.

Located in the heart of the vibrant Livadia neighborhood, just steps away from the Land of Tomorrow project in Larnaca, this stunning off-plan apartment offers an incredible opportunity for modern living. Boasting proximity to key landmarks such as the Nautical Club (400m), American University (1km), Port (3km), and Metropolis Mall (7.5km), this residence promises both convenience and luxury.

This modern apartment offers luxury amenities including a communal swimming pool, fully equipped gym, sauna, covered parking, and secure gated access. Enjoy the convenience of a provision for air conditioning and heating, solar water heater, and photovoltaic panels. With double-glazed windows, energy-efficient doors, granite countertops, high-quality ceramic tiles, and a pressurized water system, every detail has been thoughtfully designed. Additional features include an en-suite shower, bright living area with city views, CCTV security, and easy access to major roads and highways, ensuring both comfort and peace of mind.