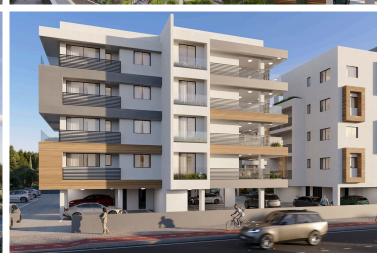

# **Description**

"Prime 2-Bedroom Apartment in Livadia in Larnaca, Steps From Land Of Tomorrow!"(12744)

Priced at €372.360 + VAT

This spacious 76 m<sup>2</sup> top-floor apartment features two elegantly designed bedrooms and two bathrooms, providing ample space for comfortable living. The apartment is part of a new development that blends contemporary design with cutting-edge energy-efficient features, earning an A-rated energy efficiency rating. With construction set to begin in Q4 2025, the project is expected to complete within 2.5 to 3 years, depending on the block, with final completion anticipated by Q1 2028.

Located in the heart of the vibrant Livadia neighborhood, just steps away from the Land of Tomorrow project in Larnaca, this stunning off-plan apartment offers an incredible opportunity for modern living. Boasting proximity to key landmarks such as the Nautical Club (400m), American University (1km), Port (3km), and Metropolis Mall (7.5km), this residence promises both convenience and luxury.

This modern apartment offers luxury amenities including a communal swimming pool, fully equipped gym, sauna, covered parking, and secure gated access. Enjoy the convenience of a provision for air conditioning and heating, solar water heater, and photovoltaic panels. With double-glazed windows, energy-efficient doors, granite countertops, high-quality ceramic tiles, and a pressurized water system, every detail has been thoughtfully designed. Additional features include an en-suite shower, bright living area with city views, CCTV security, and easy access to major roads and highways, ensuring both comfort and peace of mind.