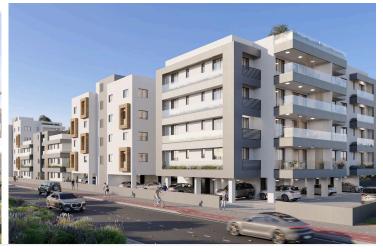

# **Description**

"Prime 2-Bedroom Apartment in Livadia in Larnaca, Steps From Land Of Tomorrow!"(12744)

Priced at €372.360 + VAT

This spacious 76 m<sup>2</sup> top-floor apartment features two elegantly designed bedrooms and two bathrooms, providing ample space for comfortable living. The apartment is part of a new development that blends contemporary design with cutting-edge energy-efficient features, earning an A-rated energy efficiency rating. With construction set to begin in Q4 2025, the project is expected to complete within 2.5 to 3 years, depending on the block, with final completion anticipated by Q1 2028.

Located in the heart of the vibrant Livadia neighborhood, just steps away from the Land of Tomorrow project in Larnaca, this stunning off-plan apartment offers an incredible opportunity for modern living. Boasting proximity to key landmarks such as the Nautical Club (400m), American University (1km), Port (3km), and Metropolis Mall (7.5km), this residence promises both convenience and luxury.

This modern apartment offers luxury amenities including a communal swimming pool, fully equipped gym, sauna, covered parking, and secure gated access. Enjoy the convenience of a provision for air conditioning and heating, solar water heater, and photovoltaic panels. With double-glazed windows, energy-efficient doors, granite countertops, high-quality ceramic tiles, and a pressurized water system, every detail has been thoughtfully designed. Additional features include an en-suite shower, bright living area with city views, CCTV security, and easy access to major roads and highways, ensuring both comfort and peace of mind.