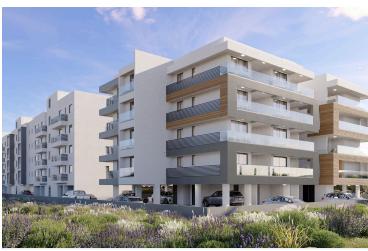

# **Description**

"Prime 2-Bedroom Apartment in Livadia in Larnaca, Steps From Land Of Tomorrow!"(12744)

Priced at €372.360 + VAT

This spacious 76 m<sup>2</sup> top-floor apartment features two elegantly designed bedrooms and two bathrooms, providing ample space for comfortable living. The apartment is part of a new development that blends contemporary design with cutting-edge energy-efficient features, earning an A-rated energy efficiency rating. With construction set to begin in Q4 2025, the project is expected to complete within 2.5 to 3 years, depending on the block, with final completion anticipated by Q1 2028.

Located in the heart of the vibrant Livadia neighborhood, just steps away from the Land of Tomorrow project in Larnaca, this stunning off-plan apartment offers an incredible opportunity for modern living. Boasting proximity to key landmarks such as the Nautical Club (400m), American University (1km), Port (3km), and Metropolis Mall (7.5km), this residence promises both convenience and luxury.

This modern apartment offers luxury amenities including a communal swimming pool, fully equipped gym, sauna, covered parking, and secure gated access. Enjoy the convenience of a provision for air conditioning and heating, solar water heater, and photovoltaic panels. With double-glazed windows, energy-efficient doors, granite countertops, high-quality ceramic tiles, and a pressurized water system, every detail has been thoughtfully designed. Additional features include an en-suite shower, bright living area with city views, CCTV security, and easy access to major roads and highways, ensuring both comfort and peace of mind.