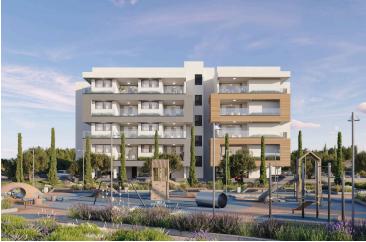

# **Description**

"Prime 2-Bedroom Apartment in Livadia in Larnaca, Steps From Land Of Tomorrow!"(12743)

Priced at €334.910 + VAT

This spacious 76 m<sup>2</sup> third-floor apartment features two elegantly designed bedrooms and two bathrooms, providing ample space for comfortable living. The apartment is part of a new development that blends contemporary design with cutting-edge energy-efficient features, earning an A-rated energy efficiency rating. With construction set to begin in Q4 2025, the project is expected to complete within 2.5 to 3 years, depending on the block, with final completion anticipated by Q1 2028.

Located in the heart of the vibrant Livadia neighborhood, just steps away from the Land of Tomorrow project in Larnaca, this stunning off-plan apartment offers an incredible opportunity for modern living. Boasting proximity to key landmarks such as the Nautical Club (400m), American University (1km), Port (3km), and Metropolis Mall (7.5km), this residence promises both convenience and luxury.

This modern apartment offers luxury amenities including a communal swimming pool, fully equipped gym, sauna, covered parking, and secure gated access. Enjoy the convenience of a provision for air conditioning and heating, solar water heater, and photovoltaic panels. With double-glazed windows, energy-efficient doors, granite countertops, high-quality ceramic tiles, and a pressurized water system, every detail has been thoughtfully designed. Additional features include an en-suite shower, bright living area with city views, CCTV security, and easy access to major roads and highways, ensuring both comfort and peace of mind.