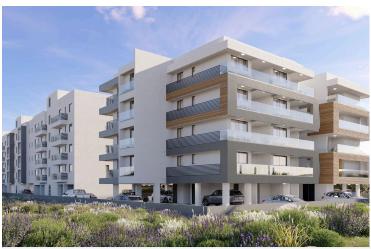

# **Description**

"Prime 2-Bedroom Apartment in Livadia in Larnaca, Steps From Land Of Tomorrow!"(12743)

Priced at €334.910 + VAT

This spacious 76 m<sup>2</sup> third-floor apartment features two elegantly designed bedrooms and two bathrooms, providing ample space for comfortable living. The apartment is part of a new development that blends contemporary design with cutting-edge energy-efficient features, earning an A-rated energy efficiency rating. With construction set to begin in Q4 2025, the project is expected to complete within 2.5 to 3 years, depending on the block, with final completion anticipated by Q1 2028.

Located in the heart of the vibrant Livadia neighborhood, just steps away from the Land of Tomorrow project in Larnaca, this stunning off-plan apartment offers an incredible opportunity for modern living. Boasting proximity to key landmarks such as the Nautical Club (400m), American University (1km), Port (3km), and Metropolis Mall (7.5km), this residence promises both convenience and luxury.

This modern apartment offers luxury amenities including a communal swimming pool, fully equipped gym, sauna, covered parking, and secure gated access. Enjoy the convenience of a provision for air conditioning and heating, solar water heater, and photovoltaic panels. With double-glazed windows, energy-efficient doors, granite countertops, high-quality ceramic tiles, and a pressurized water system, every detail has been thoughtfully designed. Additional features include an en-suite shower, bright living area with city views, CCTV security, and easy access to major roads and highways, ensuring both comfort and peace of mind.