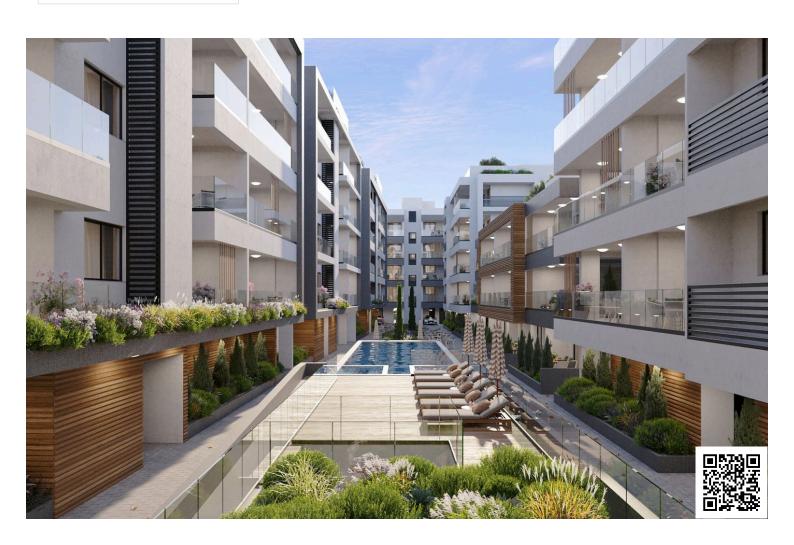

# **Description**

"Prime 2-Bedroom Apartment in Livadia in Larnaca, Steps From Land Of Tomorrow!"(12743)

Priced at €334.910 + VAT

This spacious 76 m<sup>2</sup> third-floor apartment features two elegantly designed bedrooms and two bathrooms, providing ample space for comfortable living. The apartment is part of a new development that blends contemporary design with cutting-edge energy-efficient features, earning an A-rated energy efficiency rating. With construction set to begin in Q4 2025, the project is expected to complete within 2.5 to 3 years, depending on the block, with final completion anticipated by Q1 2028.

Located in the heart of the vibrant Livadia neighborhood, just steps away from the Land of Tomorrow project in Larnaca, this stunning off-plan apartment offers an incredible opportunity for modern living. Boasting proximity to key landmarks such as the Nautical Club (400m), American University (1km), Port (3km), and Metropolis Mall (7.5km), this residence promises both convenience and luxury.

This modern apartment offers luxury amenities including a communal swimming pool, fully equipped gym, sauna, covered parking, and secure gated access. Enjoy the convenience of a provision for air conditioning and heating, solar water heater, and photovoltaic panels. With double-glazed windows, energy-efficient doors, granite countertops, high-quality ceramic tiles, and a pressurized water system, every detail has been thoughtfully designed. Additional features include an en-suite shower, bright living area with city views, CCTV security, and easy access to major roads and highways, ensuring both comfort and peace of mind.