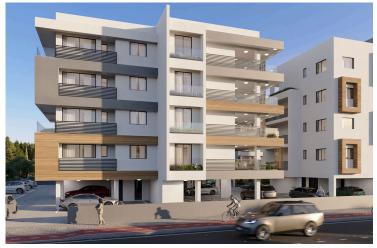

# **Description**

"Prime 2-Bedroom Apartment in Livadia in Larnaca, Steps From Land Of Tomorrow!"(12743)

Priced at €334.910 + VAT

This spacious 76 m<sup>2</sup> third-floor apartment features two elegantly designed bedrooms and two bathrooms, providing ample space for comfortable living. The apartment is part of a new development that blends contemporary design with cutting-edge energy-efficient features, earning an A-rated energy efficiency rating. With construction set to begin in Q4 2025, the project is expected to complete within 2.5 to 3 years, depending on the block, with final completion anticipated by Q1 2028.

Located in the heart of the vibrant Livadia neighborhood, just steps away from the Land of Tomorrow project in Larnaca, this stunning off-plan apartment offers an incredible opportunity for modern living. Boasting proximity to key landmarks such as the Nautical Club (400m), American University (1km), Port (3km), and Metropolis Mall (7.5km), this residence promises both convenience and luxury.

This modern apartment offers luxury amenities including a communal swimming pool, fully equipped gym, sauna, covered parking, and secure gated access. Enjoy the convenience of a provision for air conditioning and heating, solar water heater, and photovoltaic panels. With double-glazed windows, energy-efficient doors, granite countertops, high-quality ceramic tiles, and a pressurized water system, every detail has been thoughtfully designed. Additional features include an en-suite shower, bright living area with city views, CCTV security, and easy access to major roads and highways, ensuring both comfort and peace of mind.