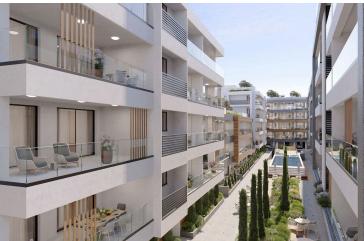

# **Description**

"Prime 2-Bedroom Apartment in Livadia in Larnaca, Steps From Land Of Tomorrow!"(12743)

Priced at €334.910 + VAT

This spacious 76 m<sup>2</sup> third-floor apartment features two elegantly designed bedrooms and two bathrooms, providing ample space for comfortable living. The apartment is part of a new development that blends contemporary design with cutting-edge energy-efficient features, earning an A-rated energy efficiency rating. With construction set to begin in Q4 2025, the project is expected to complete within 2.5 to 3 years, depending on the block, with final completion anticipated by Q1 2028.

This modern apartment offers luxury amenities including a communal swimming pool, fully equipped gym, sauna, covered parking, and secure gated access. Enjoy the convenience of a provision for air conditioning and heating, solar water heater, and photovoltaic panels. With double-glazed windows, energy-efficient doors, granite countertops, high-quality ceramic tiles, and a pressurized water system, every detail has been thoughtfully designed. Additional features include an en-suite shower, bright living area with city views, CCTV security, and easy access to major roads and highways, ensuring both comfort and peace of mind.