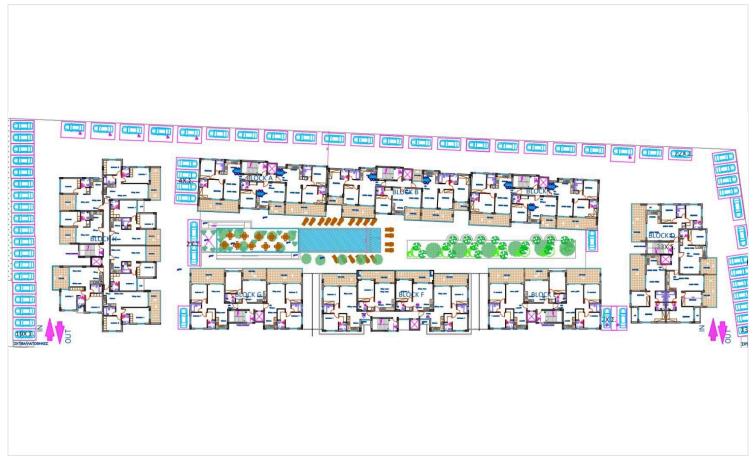

s the Nautical Club (400m), American University (1km), Port (3km), and Metropolis Mall (7.5km), this residence promises both convenience and luxury.

This modern apartment offers luxury amenities including a communal swimming pool, fully equipped gym, sauna, covered parking, and secure gated access. Enjoy the convenience of a provision for air conditioning and heating, solar water heater, and photovoltaic panels. With double-glazed windows, energy-efficient doors, granite countertops, high-quality ceramic tiles, and a pressurized water system, every detail has been thoughtfully designed. Additional features include an en-suite shower, bright living area with city views, CCTV security, and easy access to major roads and highways, ensuring both comfort and peace of mind.





# Floor plans









# **Additional information**

## **Facilities**

Aircondition, Provision Gated complex Gym

Heating, Provision Outdoor shower Parking, Covered

Pool, Communal Sauna Solar photovoltaic panels (provision)

Solar water heater Storage

### **Features**

Balcony CCTV (provision) Bright

Ceramic tiles City view Combined kitchen and dining area

Connected to electric mains Double glazing Easy access to highway

Easy access to main roads En suite shower Energy efficient doors/windows

Entrance gate Entrance gate, automated Fitted wardrobes

Granite countertops Investment opportunity Modern design

Near amenities Near bus route Open plan

Pressurized water system Rental potential Shower

Thermal insulation Veranda Walking distance to beach

### **Distances**

**Amenities** 

200 m

Airport