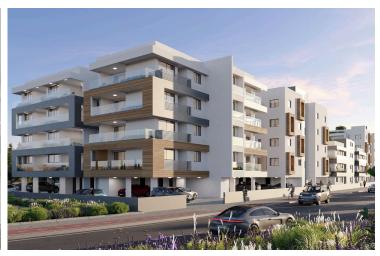

# **Description**

"Prime 2-Bedroom Apartment in Livadia in Larnaca, Steps From Land Of Tomorrow!"(12743)

Priced at €334.910 + VAT

This spacious 76 m<sup>2</sup> third-floor apartment features two elegantly designed bedrooms and two bathrooms, providing ample space for comfortable living. The apartment is part of a new development that blends contemporary design with cutting-edge energy-efficient features, earning an A-rated energy efficiency rating. With construction set to begin in Q4 2025, the project is expected to complete within 2.5 to 3 years, depending on the block, with final completion anticipated by Q1 2028.

Located in the heart of the vibrant Livadia neighborhood, just steps away from the Land of Tomorrow project in Larnaca, this stunning off-plan apartment offers an incredible opportunity for modern living. Boasting proximity to key landmarks such as the Nautical Club (400m), American University (1km), Port (3km), and Metropolis Mall (7.5km), this residence promises both convenience and luxury.