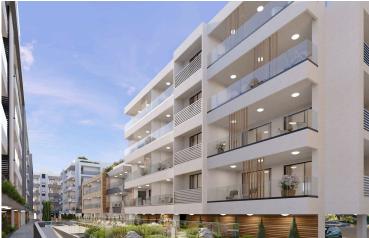

# **Description**

"Prime 2-Bedroom Apartment in Livadia in Larnaca, Steps From Land Of Tomorrow!"(12743)

Priced at €334.910 + VAT

This spacious 76 m<sup>2</sup> third-floor apartment features two elegantly designed bedrooms and two bathrooms, providing ample space for comfortable living. The apartment is part of a new development that blends contemporary design with cutting-edge energy-efficient features, earning an A-rated energy efficiency rating. With construction set to begin in Q4 2025, the project is expected to complete within 2.5 to 3 years, depending on the block, with final completion anticipated by Q1 2028.

Located in the heart of the vibrant Livadia neighborhood, just steps away from the Land of Tomorrow project in Larnaca, this stunning off-plan apartment offers an incredible opportunity for modern living. Boasting proximity to key landmarks such as the Nautical Club (400m), American University (1km), Port (3km), and Metropolis Mall (7.5km), this residence promises both convenience and luxury.

This modern apartment offers luxury amenities including a communal swimming pool, fully equipped gym, sauna, covered parking, and secure gated access. Enjoy the convenience of a provision for air conditioning and heating, solar water heater, and photovoltaic panels. With double-glazed windows, energy-efficient doors, granite countertops, high-quality ceramic tiles, and a pressurized water system, every detail has been thoughtfully designed. Additional features include an en-suite shower, bright living area with city views, CCTV security, and easy access to major roads and highways, ensuring both comfort and peace of mind.