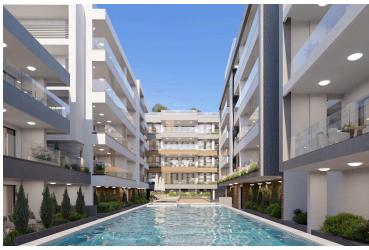

# **Description**

"Prime 2-Bedroom Apartment in Livadia in Larnaca, Steps From Land Of Tomorrow!"(12743)

Priced at €334.910 + VAT

This spacious 76 m<sup>2</sup> third-floor apartment features two elegantly designed bedrooms and two bathrooms, providing ample space for comfortable living. The apartment is part of a new development that blends contemporary design with cutting-edge energy-efficient features, earning an A-rated energy efficiency rating. With construction set to begin in Q4 2025, the project is expected to complete within 2.5 to 3 years, depending on the block, with final completion anticipated by Q1 2028.

This modern apartment offers luxury amenities including a communal swimming pool, fully equipped gym, sauna, covered parking, and secure gated access. Enjoy the convenience of a provision for air conditioning and heating, solar water heater, and photovoltaic panels. With double-glazed windows, energy-efficient doors, granite countertops, high-quality ceramic tiles, and a pressurized water system, every detail has been thoughtfully designed. Additional features include an en-suite shower, bright living area with city views, CCTV security, and easy access to major roads and highways, ensuring both comfort and peace of mind.