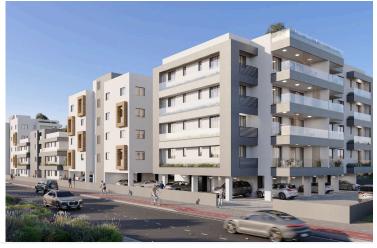

# **Description**

"Prime 2-Bedroom Apartment in Livadia in Larnaca, Steps From Land Of Tomorrow!"(12743)

Priced at €334.910 + VAT

This spacious 76 m<sup>2</sup> third-floor apartment features two elegantly designed bedrooms and two bathrooms, providing ample space for comfortable living. The apartment is part of a new development that blends contemporary design with cutting-edge energy-efficient features, earning an A-rated energy efficiency rating. With construction set to begin in Q4 2025, the project is expected to complete within 2.5 to 3 years, depending on the block, with final completion anticipated by Q1 2028.

Located in the heart of the vibrant Livadia neighborhood, just steps away from the Land of Tomorrow project in Larnaca, this stunning off-plan apartment offers an incredible opportunity for modern living. Boasting proximity to key landmarks such as the Nautical Club (400m), American University (1km), Port (3km), and Metropolis Mall (7.5km), this residence promises both convenience and luxury.

This modern apartment offers luxury amenities including a communal swimming pool, fully equipped gym, sauna, covered parking, and secure gated access. Enjoy the convenience of a provision for air conditioning and heating, solar water heater, and photovoltaic panels. With double-glazed windows, energy-efficient doors, granite countertops, high-quality ceramic tiles, and a pressurized water system, every detail has been thoughtfully designed. Additional features include an en-suite shower, bright living area with city views, CCTV security, and easy access to major roads and highways, ensuring both comfort and peace of mind.