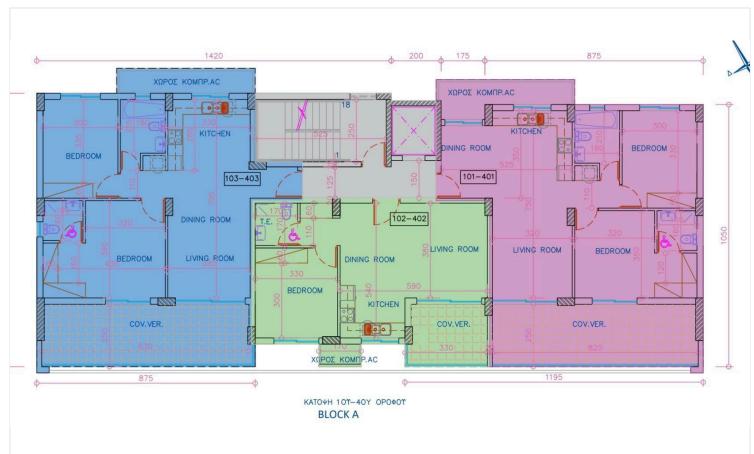

# **Specifications**

| <b>2</b> | <b>№</b> 2 | [] 76 m <sup>2</sup> |
|----------|------------|----------------------|
| Bedrooms | Bathrooms  | Covered              |

| Туре                 | Apartment   | S |
|----------------------|-------------|---|
| Toilets              | 2           | F |
| Status               | Off plan    | C |
| Year of construction | 2028        | Е |
| Furnished            | Unfurnished |   |

# **Description**

"Prime 2-Bedroom Apartment in Livadia in Larnaca, Steps From Land Of Tomorrow!"(12743)

Priced at €334.910 + VAT

This spacious 76 m<sup>2</sup> third-floor apartment features two elegantly designed bedrooms and two bathrooms, providing ample space for comfortable living. The apartment is part of a new development that blends contemporary design with cutting-edge energy-efficient features, earning an A-rated energy efficiency rating. With construction set to begin in Q4 2025, the project is expected to complete within 2.5 to 3 years, depending on the block, with final completion anticipated by Q1 2028.

# Floor plans