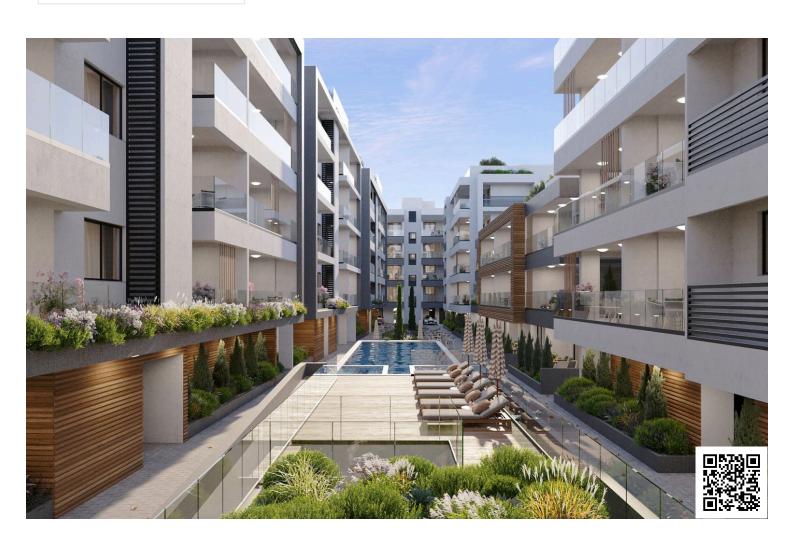

Located in the heart of the vibrant Livadia neighborhood, just steps away from the Land of Tomorrow project in Larnaca, this stunning off-plan apartment offers an incredible opportunity for modern living. Boasting proximity to key landmarks such as the Nautical Club (400m), American University (1km), Port (3km), and Metropolis Mall (7.5km), this residence promises both convenience and luxury.

This modern apartment offers luxury amenities including a communal swimming pool, fully equipped gym, sauna, covered parking, and secure gated access. Enjoy the convenience of a provision for air conditioning and heating, solar water heater, and photovoltaic panels. With double-glazed windows, energy-efficient doors, granite countertops, high-quality ceramic tiles, and a pressurized water system, every detail has been thoughtfully designed. Additional features include an en-suite shower, bright living area with city views, CCTV security, and easy access to major roads and highways, ensuring both comfort and peace of mind.