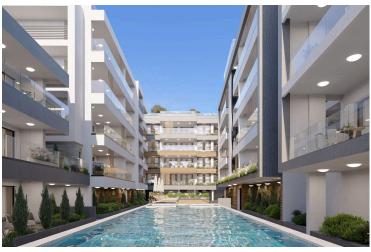

This modern apartment offers luxury amenities including a communal swimming pool, fully equipped gym, sauna, covered parking, and secure gated access. Enjoy the convenience of a provision for air conditioning and heating, solar water heater, and photovoltaic panels. With double-glazed windows, energy-efficient doors, granite countertops, high-quality ceramic tiles, and a pressurized water system, every detail has been thoughtfully designed. Additional features include an en-suite shower, bright living area with city views, CCTV security, and easy access to major roads and highways, ensuring both comfort and peace of mind.

## **Facilities**

Aircondition, Provision Gated complex Gym

Heating, Provision Outdoor shower Parking, Covered

Pool, Communal Sauna Solar photovoltaic panels (provision)

Solar water heater Storage