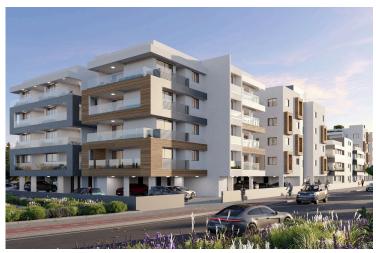

# **Description**

"Prime 2-Bedroom Apartment in Livadia in Larnaca, Steps From Land Of Tomorrow!"(12740)

Priced at €304.950 + VAT

This spacious 76 m<sup>2</sup> first-floor apartment features two elegantly designed bedrooms and two bathrooms, providing ample space for comfortable living. The apartment is part of a new development that blends contemporary design with cutting-edge energy-efficient features, earning an A-rated energy efficiency rating. With construction set to begin in Q4 2025, the project is expected to complete within 2.5 to 3 years, depending on the block, with final completion anticipated by Q1 2028.

Located in the heart of the vibrant Livadia neighborhood, just steps away from the Land of Tomorrow project in Larnaca, this stunning off-plan apartment offers an incredible opportunity for modern living. Boasting proximity to key landmarks such as the Nautical Club (400m), American University (1km), Port (3km), and Metropolis Mall (7.5km), this residence promises both convenience and luxury.