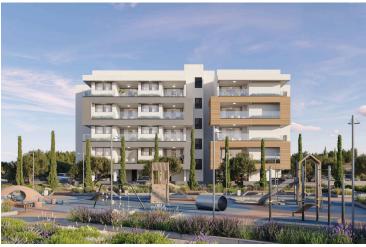

# **Description**

"Prime 2-Bedroom Apartment in Livadia in Larnaca, Steps From Land Of Tomorrow!"(12740)

Priced at €304.950 + VAT

This spacious 76 m<sup>2</sup> first-floor apartment features two elegantly designed bedrooms and two bathrooms, providing ample space for comfortable living. The apartment is part of a new development that blends contemporary design with cutting-edge energy-efficient features, earning an A-rated energy efficiency rating. With construction set to begin in Q4 2025, the project is expected to complete within 2.5 to 3 years, depending on the block, with final completion anticipated by Q1 2028.

Located in the heart of the vibrant Livadia neighborhood, just steps away from the Land of Tomorrow project in Larnaca, this stunning off-plan apartment offers an incredible opportunity for modern living. Boasting proximity to key landmarks such as the Nautical Club (400m), American University (1km), Port (3km), and Metropolis Mall (7.5km), this residence promises both convenience and luxury.

This modern apartment offers luxury amenities including a communal swimming pool, fully equipped gym, sauna, covered parking, and secure gated access. Enjoy the convenience of a provision for air conditioning and heating, solar water heater, and photovoltaic panels. With double-glazed windows, energy-efficient doors, granite countertops, high-quality ceramic tiles, and a pressurized water system, every detail has been thoughtfully designed. Additional features include an en-suite shower, bright living area with city views, CCTV security, and easy access to major roads and highways, ensuring both comfort and peace of mind.