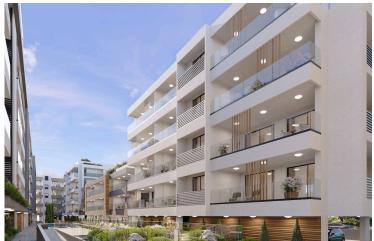

# **Description**

"Prime 2-Bedroom Apartment in Livadia in Larnaca, Steps From Land Of Tomorrow!"(12740)

Priced at €304.950 + VAT

This spacious 76 m<sup>2</sup> first-floor apartment features two elegantly designed bedrooms and two bathrooms, providing ample space for comfortable living. The apartment is part of a new development that blends contemporary design with cutting-edge energy-efficient features, earning an A-rated energy efficiency rating. With construction set to begin in Q4 2025, the project is expected to complete within 2.5 to 3 years, depending on the block, with final completion anticipated by Q1 2028.

Located in the heart of the vibrant Livadia neighborhood, just steps away from the Land of Tomorrow project in Larnaca, this stunning off-plan apartment offers an incredible opportunity for modern living. Boasting proximity to key landmarks such as the Nautical Club (400m), American University (1km), Port (3km), and Metropolis Mall (7.5km), this residence promises both convenience and luxury.

This modern apartment offers luxury amenities including a communal swimming pool, fully equipped gym, sauna, covered parking, and secure gated access. Enjoy the convenience of a provision for air conditioning and heating, solar water heater, and photovoltaic panels. With double-glazed windows, energy-efficient doors, granite countertops, high-quality ceramic tiles, and a pressurized water system, every detail has been thoughtfully designed. Additional features include an en-suite shower, bright living area with city views, CCTV security, and easy access to major roads and highways, ensuring both comfort and peace of mind.