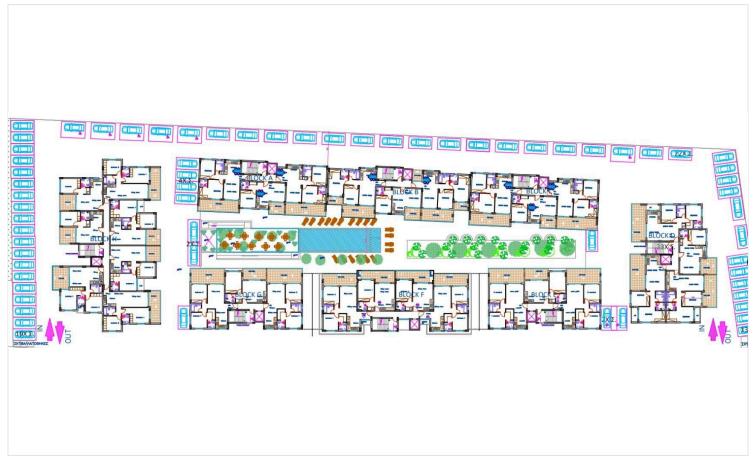

University (1km), Port (3km), and Metropolis Mall (7.5km), this residence promises both convenience and luxury.

This modern apartment offers luxury amenities including a communal swimming pool, fully equipped gym, sauna, covered parking, and secure gated access. Enjoy the convenience of a provision for air conditioning and heating, solar water heater, and photovoltaic panels. With double-glazed windows, energy-efficient doors, granite countertops, high-quality ceramic tiles, and a pressurized water system, every detail has been thoughtfully designed. Additional features include an en-suite shower, bright living area with city views, CCTV security, and easy access to major roads and highways, ensuring both comfort and peace of mind.





Concrete
Concrete
Monthly

**⊘** A

# Floor plans









# **Additional information**

## **Facilities**

Aircondition, Provision Gated complex Gym

Heating, Provision Outdoor shower Parking, Covered

Pool, Communal Sauna Solar photovoltaic panels (provision)

Solar water heater Storage

### **Features**

Balcony Bright CCTV (provision)

Ceramic tiles City view Combined kitchen and dining area

Connected to electric mains Double glazing Easy access to highway

Easy access to main roads En suite shower Energy efficient doors/windows

Entrance gate Entrance gate, automated Fitted wardrobes

Granite countertops Investment opportunity Modern design

Near amenities Near bus route Open plan

Pressurized water system Rental potential Shower

Thermal insulation Veranda Walking distance to beach

### **Distances**

Amenities

200 m

Airport

<u>>