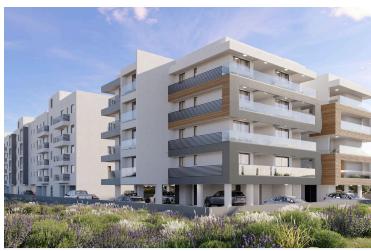

# **Description**

"Prime 2-Bedroom Apartment in Livadia in Larnaca, Steps From Land Of Tomorrow!"(12740)

Priced at €304.950 + VAT

This spacious 76 m<sup>2</sup> first-floor apartment features two elegantly designed bedrooms and two bathrooms, providing ample space for comfortable living. The apartment is part of a new development that blends contemporary design with cutting-edge energy-efficient features, earning an A-rated energy efficiency rating. With construction set to begin in Q4 2025, the project is expected to complete within 2.5 to 3 years, depending on the block, with final completion anticipated by Q1 2028.

Located in the heart of the vibrant Livadia neighborhood, just steps away from the Land of Tomorrow project in Larnaca, this stunning off-plan apartment offers an incredible opportunity for modern living. Boasting proximity to key landmarks such as the Nautical Club (400m), American University (1km), Port (3km), and Metropolis Mall (7.5km), this residence promises both convenience and luxury.

This modern apartment offers luxury amenities including a communal swimming pool, fully equipped gym, sauna, covered parking, and secure gated access. Enjoy the convenience of a provision for air conditioning and heating, solar water heater, and photovoltaic panels. With double-glazed windows, energy-efficient doors, granite countertops, high-quality ceramic tiles, and a pressurized water system, every detail has been thoughtfully designed. Additional features include an en-suite shower, bright living area with city views, CCTV security, and easy access to major roads and highways, ensuring both comfort and peace of mind.