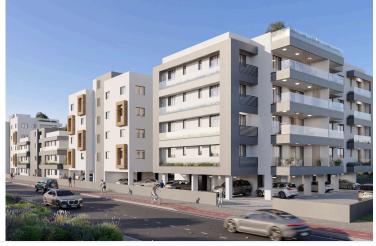

# "Prime 2-Bedroom Apartment in Livadia in Larnaca, Steps From Land Of Tomorrow!"(12740)

Livadia, Larnaca

€304,950 +VAT

# **Description**

"Prime 2-Bedroom Apartment in Livadia in Larnaca, Steps From Land Of Tomorrow!"(12740)

Priced at €304.950 + VAT

This spacious 76 m<sup>2</sup> first-floor apartment features two elegantly designed bedrooms and two bathrooms, providing ample space for comfortable living. The apartment is part of a new development that blends contemporary design with cutting-edge energy-efficient features, earning an A-rated energy efficiency rating. With construction set to begin in Q4 2025, the project is expected to complete within 2.5 to 3 years, depending on the block, with final completion anticipated by Q1 2028.

Located in the heart of the vibrant Livadia neighborhood, just steps away from the Land of Tomorrow project in Larnaca, this stunning off-plan apartment offers an incredible opportunity for modern living. Boasting proximity to key landmarks such as the Nautical Club (400m), American University (1km), Port (3km), and Metropolis Mall (7.5km), this residence promises both convenience and luxury.