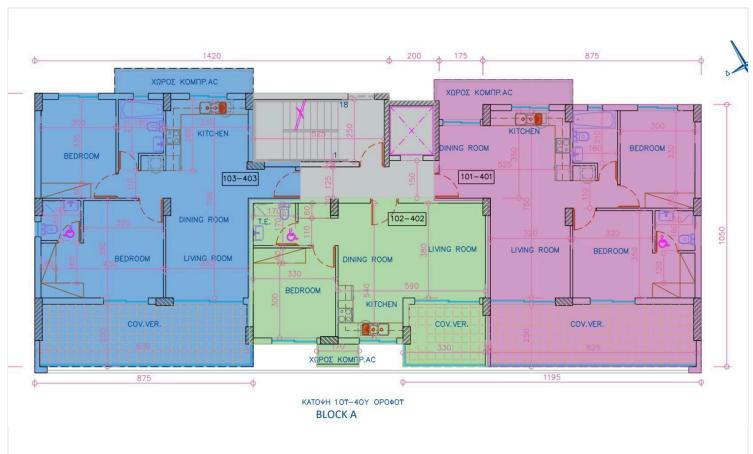

# Floor plans

# **Specifications**

| <b>=</b> 2 | <b>№</b> 2 | [] 76 m <sup>2</sup> |
|------------|------------|----------------------|
| Bedrooms   | Bathrooms  | Covered              |

| Туре                 | Apartment   | Structure                 |
|----------------------|-------------|---------------------------|
| Toilets              | 2           | Facade                    |
| Status               | Off plan    | Communal charge frequency |
| Year of construction | 2028        | Energy efficiency rating  |
| Furnished            | Unfurnished |                           |

# **Description**

"Prime 2-Bedroom Apartment in Livadia in Larnaca, Steps From Land Of Tomorrow!"(12740)

Priced at €304.950 + VAT

This spacious 76 m<sup>2</sup> first-floor apartment features two elegantly designed bedrooms and two bathrooms, providing ample space for comfortable living. The apartment is part of a new development that blends contemporary design with cutting-edge energy-efficient features, earning an A-rated energy efficiency rating. With construction set to begin in Q4 2025, the project is expected to complete within 2.5 to 3 years, depending on the block, with final completion anticipated by Q1 2028.