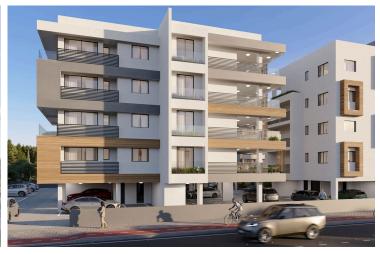

# **Description**

"Prime 2-Bedroom Apartment in Livadia in Larnaca, Steps From Land Of Tomorrow!"(12740)

Priced at €304.950 + VAT

This spacious 76 m<sup>2</sup> first-floor apartment features two elegantly designed bedrooms and two bathrooms, providing ample space for comfortable living. The apartment is part of a new development that blends contemporary design with cutting-edge energy-efficient features, earning an A-rated energy efficiency rating. With construction set to begin in Q4 2025, the project is expected to complete within 2.5 to 3 years, depending on the block, with final completion anticipated by Q1 2028.

Located in the heart of the vibrant Livadia neighborhood, just steps away from the Land of Tomorrow project in Larnaca, this stunning off-plan apartment offers an incredible opportunity for modern living. Boasting proximity to key landmarks such as the Nautical Club (400m), American University (1km), Port (3km), and Metropolis Mall (7.5km), this residence promises both convenience and luxury.

This modern apartment offers luxury amenities including a communal swimming pool, fully equipped gym, sauna, covered parking, and secure gated access. Enjoy the convenience of a provision for air conditioning and heating, solar water heater, and photovoltaic panels. With double-glazed windows, energy-efficient doors, granite countertops, high-quality ceramic tiles, and a pressurized water system, every detail has been thoughtfully designed. Additional features include an en-suite shower, bright living area with city views, CCTV security, and easy access to major roads and highways, ensuring both comfort and peace of mind.