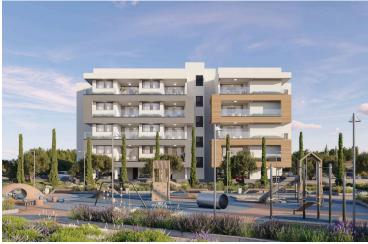

# **Description**

Prime 2-Bedroom Apartment in Livadia in Larnaca, Steps From Land Of Tomorrow! (12738).

Priced at €292.110 + VAT

This spacious 75 m<sup>2</sup> first-floor apartment features two elegantly designed bedrooms and two bathrooms, providing ample space for comfortable living. The apartment is part of a new development that blends contemporary design with cutting-edge energy-efficient features, earning an A-rated energy efficiency rating. With construction set to begin in Q4 2025, the project is expected to complete within 2.5 to 3 years, depending on the block, with final completion anticipated by Q1 2028.

Located in the heart of the vibrant Livadia neighborhood, just steps away from the Land of Tomorrow project in Larnaca, this stunning off-plan apartment offers an incredible opportunity for modern living. Boasting proximity to key landmarks such as the Nautical Club (400m), American University (1km), Port (3km), and Metropolis Mall (7.5km), this residence promises both convenience and luxury.

This modern apartment offers luxury amenities including a communal swimming pool, fully equipped gym, sauna, covered parking, and secure gated access. Enjoy the convenience of a provision for air conditioning and heating, solar water heater, and photovoltaic panels. With double-glazed windows, energy-efficient doors, granite countertops, high-quality ceramic tiles, and a pressurized water system, every detail has been thoughtfully designed. Additional features include an en-suite shower, bright living area with city views, CCTV security, and easy access to major roads and highways, ensuring both comfort and peace of mind.