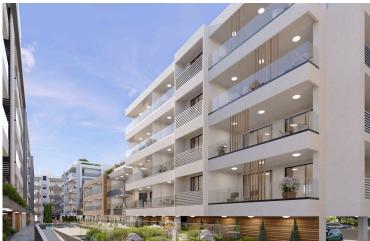

# **Description**

Prime 2-Bedroom Apartment in Livadia in Larnaca, Steps From Land Of Tomorrow! (12738).

Priced at €292.110 + VAT

This spacious 75 m<sup>2</sup> first-floor apartment features two elegantly designed bedrooms and two bathrooms, providing ample space for comfortable living. The apartment is part of a new development that blends contemporary design with cutting-edge energy-efficient features, earning an A-rated energy efficiency rating. With construction set to begin in Q4 2025, the project is expected to complete within 2.5 to 3 years, depending on the block, with final completion anticipated by Q1 2028.

Located in the heart of the vibrant Livadia neighborhood, just steps away from the Land of Tomorrow project in Larnaca, this stunning off-plan apartment offers an incredible opportunity for modern living. Boasting proximity to key landmarks such as the Nautical Club (400m), American University (1km), Port (3km), and Metropolis Mall (7.5km), this residence promises both convenience and luxury.

This modern apartment offers luxury amenities including a communal swimming pool, fully equipped gym, sauna, covered parking, and secure gated access. Enjoy the convenience of a provision for air conditioning and heating, solar water heater, and photovoltaic panels. With double-glazed windows, energy-efficient doors, granite countertops, high-quality ceramic tiles, and a pressurized water system, every detail has been thoughtfully designed. Additional features include an en-suite shower, bright living area with city views, CCTV security, and easy access to major roads and highways, ensuring both comfort and peace of mind.