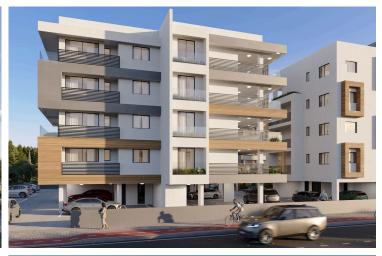

# **Description**

Prime 2-Bedroom Apartment in Livadia in Larnaca, Steps From Land Of Tomorrow! (12738).

Priced at €292.110 + VAT

This spacious 75 m<sup>2</sup> first-floor apartment features two elegantly designed bedrooms and two bathrooms, providing ample space for comfortable living. The apartment is part of a new development that blends contemporary design with cutting-edge energy-efficient features, earning an A-rated energy efficiency rating. With construction set to begin in Q4 2025, the project is expected to complete within 2.5 to 3 years, depending on the block, with final completion anticipated by Q1 2028.

Located in the heart of the vibrant Livadia neighborhood, just steps away from the Land of Tomorrow project in Larnaca, this stunning off-plan apartment offers an incredible opportunity for modern living. Boasting proximity to key landmarks such as the Nautical Club (400m), American University (1km), Port (3km), and Metropolis Mall (7.5km), this residence promises both convenience and luxury.

This modern apartment offers luxury amenities including a communal swimming pool, fully equipped gym, sauna, covered parking, and secure gated access. Enjoy the convenience of a provision for air conditioning and heating, solar water heater, and photovoltaic panels. With double-glazed windows, energy-efficient doors, granite countertops, high-quality ceramic tiles, and a pressurized water system, every detail has been thoughtfully designed. Additional features include an en-suite shower, bright living area with city views, CCTV security, and easy access to major roads and highways, ensuring both comfort and peace of mind.