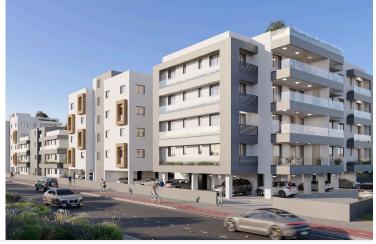

# Prime 2-Bedroom Apartment in Livadia in Larnaca, Steps From Land Of Tomorrow! (12738)

Livadia, Larnaca

€292,110 +VAT

# **Description**

Prime 2-Bedroom Apartment in Livadia in Larnaca, Steps From Land Of Tomorrow! (12738).

Priced at €292.110 + VAT

This spacious 75 m<sup>2</sup> first-floor apartment features two elegantly designed bedrooms and two bathrooms, providing ample space for comfortable living. The apartment is part of a new development that blends contemporary design with cutting-edge energy-efficient features, earning an A-rated energy efficiency rating. With construction set to begin in Q4 2025, the project is expected to complete within 2.5 to 3 years, depending on the block, with final completion anticipated by Q1 2028.

Located in the heart of the vibrant Livadia neighborhood, just steps away from the Land of Tomorrow project in Larnaca, this stunning off-plan apartment offers an incredible opportunity for modern living. Boasting proximity to key landmarks such as the Nautical Club (400m), American University (1km), Port (3km), and Metropolis Mall (7.5km), this residence promises both convenience and luxury.