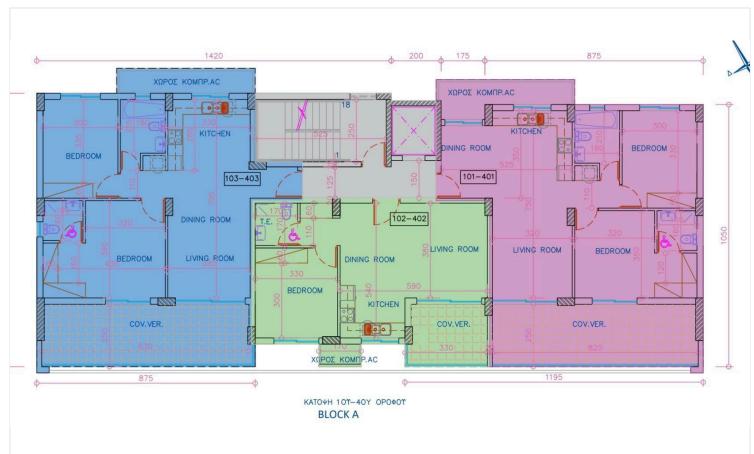

# **Specifications**

| <b>=</b> 2 | <b>№</b> 2 | [] 75 m <sup>2</sup> |
|------------|------------|----------------------|
| Bedrooms   | Bathrooms  | Covered              |

| Apartment   | Structure             |
|-------------|-----------------------|
| 2           | Facade                |
| Off plan    | Communal ch           |
| 2028        | Energy efficie        |
| Unfurnished |                       |
|             | 2<br>Off plan<br>2028 |

# **Description**

Prime 2-Bedroom Apartment in Livadia in Larnaca, Steps From Land Of Tomorrow! (12738).

Priced at €292.110 + VAT

This spacious 75 m<sup>2</sup> first-floor apartment features two elegantly designed bedrooms and two bathrooms, providing ample space for comfortable living. The apartment is part of a new development that blends contemporary design with cutting-edge energy-efficient features, earning an A-rated energy efficiency rating. With construction set to begin in Q4 2025, the project is expected to complete within 2.5 to 3 years, depending on the block, with final completion anticipated by Q1 2028.

# Floor plans