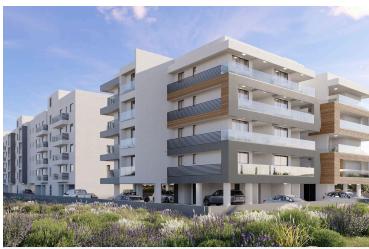

# **Description**

Prime 2-Bedroom Apartment in Livadia in Larnaca, Steps From Land Of Tomorrow! (12738).

Priced at €292.110 + VAT

This spacious 75 m<sup>2</sup> first-floor apartment features two elegantly designed bedrooms and two bathrooms, providing ample space for comfortable living. The apartment is part of a new development that blends contemporary design with cutting-edge energy-efficient features, earning an A-rated energy efficiency rating. With construction set to begin in Q4 2025, the project is expected to complete within 2.5 to 3 years, depending on the block, with final completion anticipated by Q1 2028.

Located in the heart of the vibrant Livadia neighborhood, just steps away from the Land of Tomorrow project in Larnaca, this stunning off-plan apartment offers an incredible opportunity for modern living. Boasting proximity to key landmarks such as the Nautical Club (400m), American University (1km), Port (3km), and Metropolis Mall (7.5km), this residence promises both convenience and luxury.

This modern apartment offers luxury amenities including a communal swimming pool, fully equipped gym, sauna, covered parking, and secure gated access. Enjoy the convenience of a provision for air conditioning and heating, solar water heater, and photovoltaic panels. With double-glazed windows, energy-efficient doors, granite countertops, high-quality ceramic tiles, and a pressurized water system, every detail has been thoughtfully designed. Additional features include an en-suite shower, bright living area with city views, CCTV security, and easy access to major roads and highways, ensuring both comfort and peace of mind.