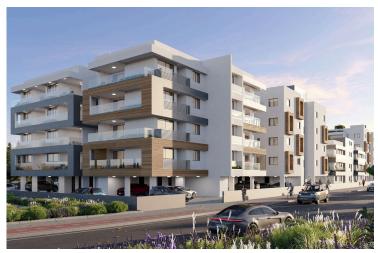

# **Description**

Prime 2-Bedroom Apartment in Livadia in Larnaca, Steps From Land Of Tomorrow! (12738).

Priced at €292.110 + VAT

This spacious 75 m<sup>2</sup> first-floor apartment features two elegantly designed bedrooms and two bathrooms, providing ample space for comfortable living. The apartment is part of a new development that blends contemporary design with cutting-edge energy-efficient features, earning an A-rated energy efficiency rating. With construction set to begin in Q4 2025, the project is expected to complete within 2.5 to 3 years, depending on the block, with final completion anticipated by Q1 2028.

Located in the heart of the vibrant Livadia neighborhood, just steps away from the Land of Tomorrow project in Larnaca, this stunning off-plan apartment offers an incredible opportunity for modern living. Boasting proximity to key landmarks such as the Nautical Club (400m), American University (1km), Port (3km), and Metropolis Mall (7.5km), this residence promises both convenience and luxury.