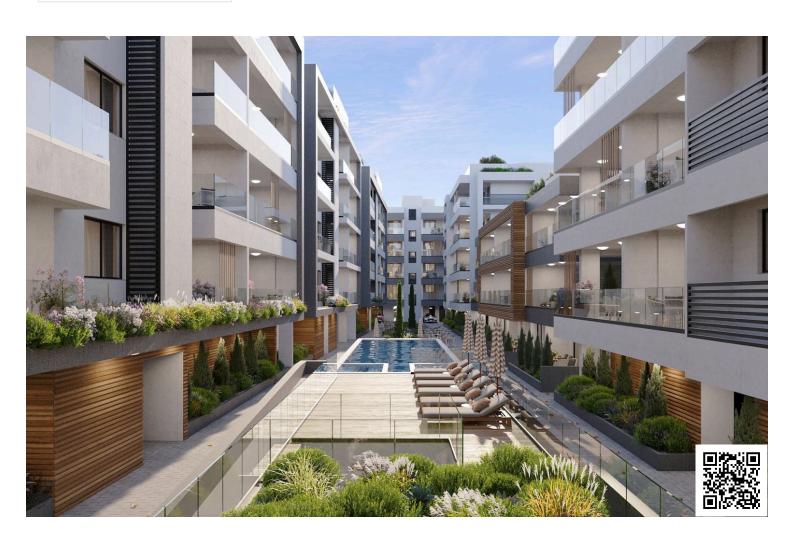

Located in the heart of the vibrant Livadia neighborhood, just steps away from the Land of Tomorrow project in Larnaca, this stunning off-plan apartment offers an incredible opportunity for modern living. Boasting proximity to key landmarks such as the Nautical Club (400m), American University (1km), Port (3km), and Metropolis Mall (7.5km), this residence promises both convenience and luxury.

This modern apartment offers luxury amenities including a communal swimming pool, fully equipped gym, sauna, covered parking, and secure gated access. Enjoy the convenience of a provision for air conditioning and heating, solar water heater, and photovoltaic panels. With double-glazed windows, energy-efficient doors, granite countertops, high-quality ceramic tiles, and a pressurized water system, every detail has been thoughtfully designed. Additional features include an en-suite shower, bright living area with city views, CCTV security, and easy access to major roads and highways, ensuring both comfort and peace of mind.