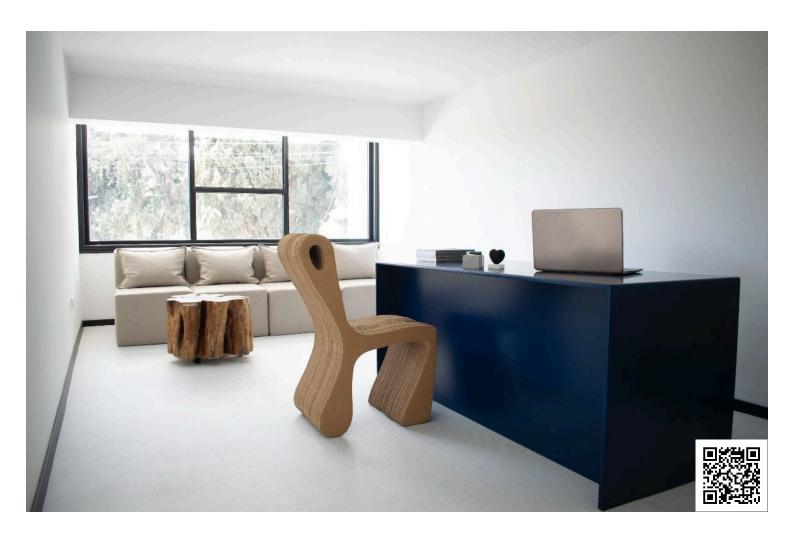

## **Description**

High-End Two-Storey Office Space in Chrysopolitissa Larnaca – 200m² | €4,000/month | No Common Expenses (12737)

A rare opportunity to rent a premium office space in the heart of Larnaka – Chrysopolitissa, combining smart technology, modern design, and a practical layout across two levels.

#### ? Property Overview:

• Total Area: 200m<sup>2</sup>

• Ground Floor (Lower Level): 120m<sup>2</sup>

• Mezzanine Level: 80m<sup>2</sup>

• Type: Commercial Office (Not Fully Furnished)

Building: 4 floors total

#### ? Key Features:

- Prime Central Location Excellent business visibility and accessibility
- Renovated in 2020 Modernized infrastructure and interior finishes
- Energy Efficiency Class A
- 3-Phase Electricity Supply
- 24/7 Security Cameras
- Smart Access Entrance door camera & key fob system