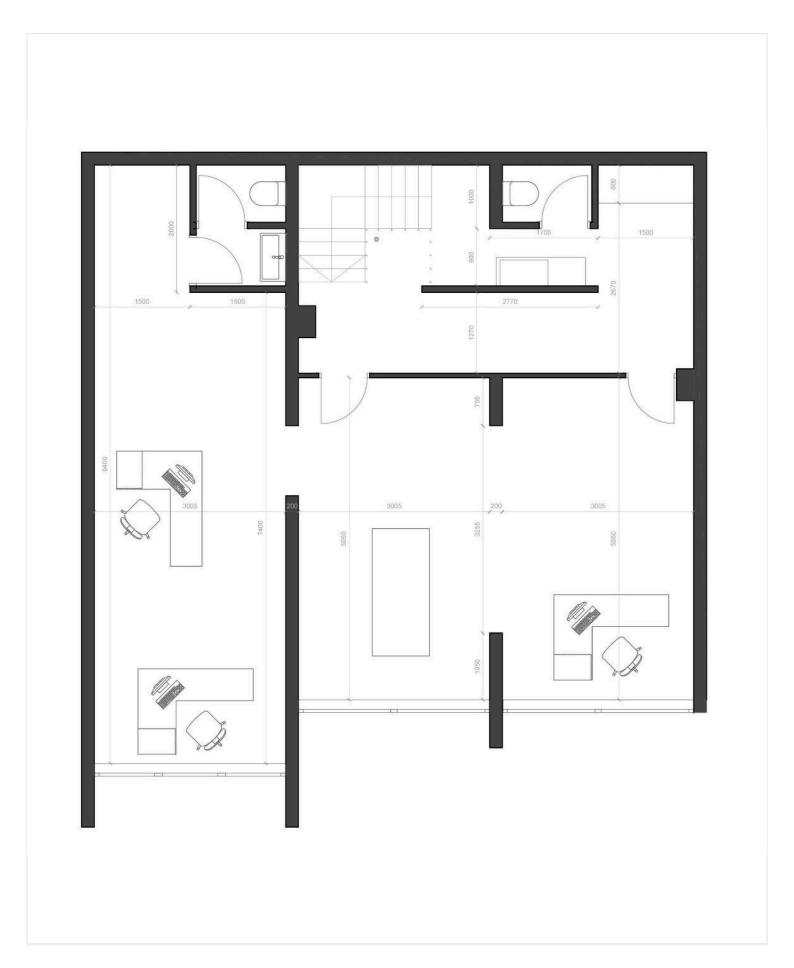

000/month | No Common Expenses (12737)

A rare opportunity to rent a premium office space in the heart of Larnaka – Chrysopolitissa, combining smart technology, modern design, and a practical layout across two levels.

#### ? Property Overview:

• Total Area: 200m<sup>2</sup>

• Ground Floor (Lower Level): 120m<sup>2</sup>

• Mezzanine Level: 80m<sup>2</sup>

• Type: Commercial Office (Not Fully Furnished)

Building: 4 floors total

• No Common Expenses

• Monthly Rent: €4,000

#### ? Key Features:

- Prime Central Location Excellent business visibility and accessibility
- Renovated in 2020 Modernized infrastructure and interior finishes
- Energy Efficiency Class A
- 3-Phase Electricity Supply
- 24/7 Security Cameras
- Smart Access Entrance door camera & key fob system





# Floor plans







# **Additional information**

## **Facilities**

Aircondition, Split system

Heating, Split system

### **Features**

Automation system

**Business facilities** 

**CCTV** 

Call center

Connected to electric mains

Easy access to main roads

Near amenities

Near bus route

## **Distances**

**Amenities** 

10 m

Airport

**7** km

Sea

2 km

Public transport



300 m

Schools



300 m

## Contact us



## Eleni Skalkou

(+357) 94599684



eleniskalkou@gmail.com