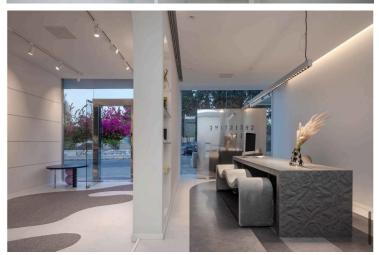

## **Description**

High-End Two-Storey Office Space in Chrysopolitissa Larnaca – 200m² | €4,000/month | No Common Expenses (12737)

A rare opportunity to rent a premium office space in the heart of Larnaka – Chrysopolitissa, combining smart technology, modern design, and a practical layout across two levels.

#### ? Property Overview:

• Total Area: 200m<sup>2</sup>

• Ground Floor (Lower Level): 120m<sup>2</sup>

• Mezzanine Level: 80m<sup>2</sup>

• Type: Commercial Office (Not Fully Furnished)

Building: 4 floors total

#### ? Key Features:

- Prime Central Location Excellent business visibility and accessibility
- Renovated in 2020 Modernized infrastructure and interior finishes
- Energy Efficiency Class A
- 3-Phase Electricity Supply
- 24/7 Security Cameras
- Smart Access Entrance door camera & key fob system