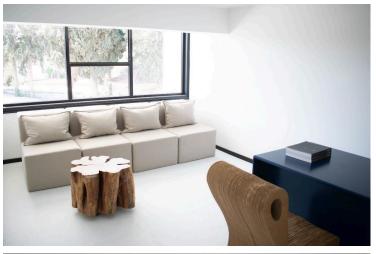

## **Description**

High-End Two-Storey Office Space in Chrysopolitissa Larnaca – 200m² | €4,000/month | No Common Expenses (12737)

A rare opportunity to rent a premium office space in the heart of Larnaka – Chrysopolitissa, combining smart technology, modern design, and a practical layout across two levels.

#### ? Property Overview:

• Total Area: 200m<sup>2</sup>

• Ground Floor (Lower Level): 120m<sup>2</sup>

• Mezzanine Level: 80m<sup>2</sup>

• Type: Commercial Office (Not Fully Furnished)

Building: 4 floors total

#### ? Key Features:

- Prime Central Location Excellent business visibility and accessibility
- Renovated in 2020 Modernized infrastructure and interior finishes
- Energy Efficiency Class A
- 3-Phase Electricity Supply
- 24/7 Security Cameras
- Smart Access Entrance door camera & key fob system