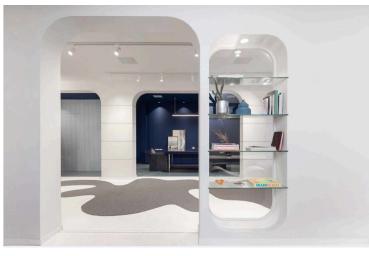

## **Description**

High-End Two-Storey Office Space in Chrysopolitissa Larnaca – 200m² | €4,000/month | No Common Expenses (12737)

A rare opportunity to rent a premium office space in the heart of Larnaka – Chrysopolitissa, combining smart technology, modern design, and a practical layout across two levels.

#### ? Property Overview:

• Total Area: 200m<sup>2</sup>

• Ground Floor (Lower Level): 120m<sup>2</sup>

• Mezzanine Level: 80m<sup>2</sup>

• Type: Commercial Office (Not Fully Furnished)

Building: 4 floors total

#### ? Key Features:

- Prime Central Location Excellent business visibility and accessibility
- Renovated in 2020 Modernized infrastructure and interior finishes
- Energy Efficiency Class A
- 3-Phase Electricity Supply
- 24/7 Security Cameras
- Smart Access Entrance door camera & key fob system