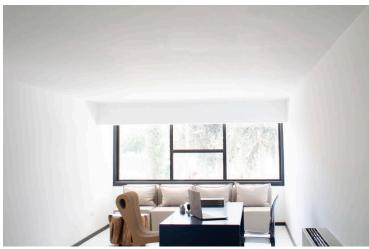

## **Description**

High-End Two-Storey Office Space in Chrysopolitissa Larnaca – 200m² | €4,000/month | No Common Expenses (12737)

A rare opportunity to rent a premium office space in the heart of Larnaka – Chrysopolitissa, combining smart technology, modern design, and a practical layout across two levels.

#### ? Property Overview:

• Total Area: 200m<sup>2</sup>

• Ground Floor (Lower Level): 120m<sup>2</sup>

• Mezzanine Level: 80m<sup>2</sup>

• Type: Commercial Office (Not Fully Furnished)

Building: 4 floors total

#### ? Key Features:

- Prime Central Location Excellent business visibility and accessibility
- Renovated in 2020 Modernized infrastructure and interior finishes
- Energy Efficiency Class A
- 3-Phase Electricity Supply
- 24/7 Security Cameras
- Smart Access Entrance door camera & key fob system