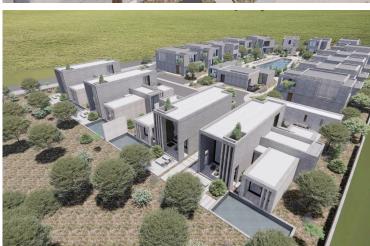

#### **Property Highlights**

- ? 3 Bedrooms
- ? 2 Bathrooms + 1 Guest Toilet
- ???? Private Swimming Pool
- ? 1 Private Parking Space
- ? Walking Distance to the Beach
- ?? Access to Coastal Walkway & Seaside Leisure
- ? Exclusive Community of 18 Luxury Villas

#### **Property Details**

• Plot Area: 306.65 m<sup>2</sup>

• Total Built Area: 160.45 m<sup>2</sup>

• Covered Internal Area: 133.00 m<sup>2</sup>

• Covered Veranda: 27.45 m<sup>2</sup>

By day, relax on sun-drenched beaches or lounge by the expansive communal swimming pool. By night, enjoy world-