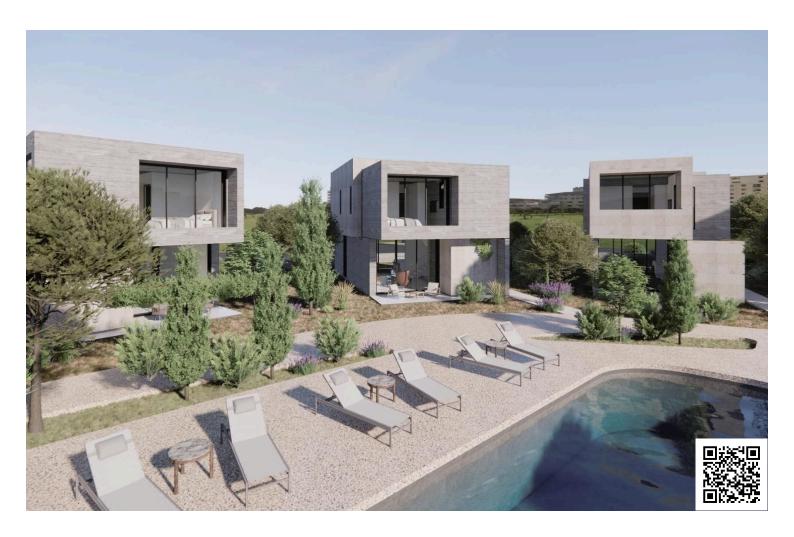

#### **Property Highlights**

- ? 3 Bedrooms
- ? 2 Bathrooms + 1 Guest Toilet
- ???? Private Swimming Pool
- ? 1 Private Parking Space
- ? Walking Distance to the Beach
- ?? Access to Coastal Walkway & Seaside Leisure
- ? Exclusive Community of 18 Luxury Villas

## **Facilities**

Aircondition, Provision

Gated complex

Heating, Underfloor

Landscaped garden

Parking, Covered

Pool, Communal

Solar water heater