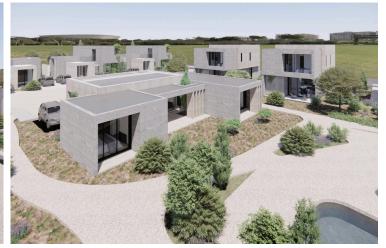

#### **Property Highlights**

- ? 3 Bedrooms
- ? 2 Bathrooms + 1 Guest Toilet
- ???? Private Swimming Pool
- ? 1 Private Parking Space
- ? Walking Distance to the Beach
- ?? Access to Coastal Walkway & Seaside Leisure
- ? Exclusive Community of 18 Luxury Villas

#### **Property Details**

• Plot Area: 306.65 m<sup>2</sup>

• Total Built Area: 160.45 m<sup>2</sup>

• Covered Internal Area: 133.00 m<sup>2</sup>

• Covered Veranda: 27.45 m<sup>2</sup>

By day, relax on sun-drenched beaches or lounge by the expansive communal swimming pool. By night, enjoy world-