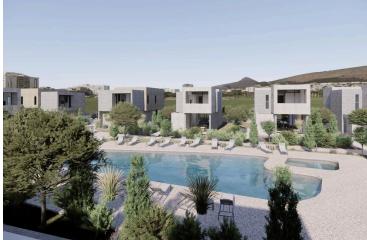

#### **Property Highlights**

- ? 3 Bedrooms
- ? 2 Bathrooms + 1 Guest Toilet
- ???? Private Swimming Pool
- ? 1 Private Parking Space
- ? Walking Distance to the Beach
- ?? Access to Coastal Walkway & Seaside Leisure
- ? Exclusive Community of 18 Luxury Villas

#### **Property Details**

• Plot Area: 306.65 m<sup>2</sup>

• Total Built Area: 160.45 m<sup>2</sup>

• Covered Internal Area: 133.00 m<sup>2</sup>

• Covered Veranda: 27.45 m<sup>2</sup>

By day, relax on sun-drenched beaches or lounge by the expansive communal swimming pool. By night, enjoy world-