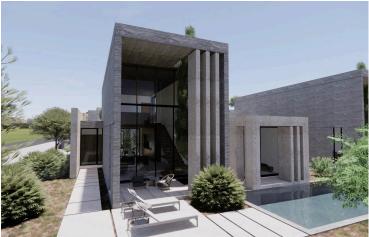

#### **Property Highlights**

- ? 3 Bedrooms
- ? 2 Bathrooms + 1 Guest Toilet
- ???? Private Swimming Pool
- ? 1 Private Parking Space
- ? Walking Distance to the Beach
- ?? Access to Coastal Walkway & Seaside Leisure
- ? Exclusive Community of 18 Luxury Villas

#### **Property Details**

• Plot Area: 306.65 m<sup>2</sup>

• Total Built Area: 160.45 m<sup>2</sup>

• Covered Internal Area: 133.00 m<sup>2</sup>

• Covered Veranda: 27.45 m<sup>2</sup>

By day, relax on sun-drenched beaches or lounge by the expansive communal swimming pool. By night, enjoy world-