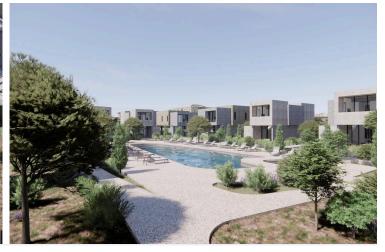

# **Description**

? Sapphire Villa – Kato Paphos(12736)

? Prime Coastal Location | Kato Paphos, Cyprus

Price: €1,000,000 (€1,190,000 incl. VAT)

#### **Property Highlights**

- ? 3 Bedrooms
- ? 2 Bathrooms + 1 Guest Toilet
- ???? Private Swimming Pool
- ? 1 Private Parking Space
- ? Walking Distance to the Beach
- ?? Access to Coastal Walkway & Seaside Leisure
- ? Exclusive Community of 18 Luxury Villas

#### **Property Details**

• Plot Area: 306.65 m<sup>2</sup>

• Total Built Area: 160.45 m<sup>2</sup>

• Covered Internal Area: 133.00 m<sup>2</sup>

• Covered Veranda: 27.45 m<sup>2</sup>

By day, relax on sun-drenched beaches or lounge by the expansive communal swimming pool. By night, enjoy world-