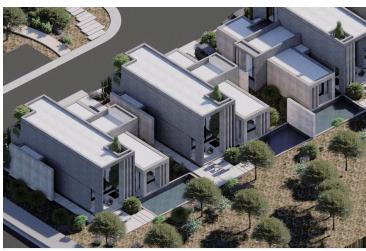

#### **Property Highlights**

- ? 3 Bedrooms
- ? 2 Bathrooms + 1 Guest Toilet
- ???? Private Swimming Pool
- ? 1 Private Parking Space
- ? Walking Distance to the Beach
- ?? Access to Coastal Walkway & Seaside Leisure
- ? Exclusive Community of 18 Luxury Villas

#### **Property Details**

• Plot Area: 306.65 m<sup>2</sup>

• Total Built Area: 160.45 m<sup>2</sup>

• Covered Internal Area: 133.00 m<sup>2</sup>

• Covered Veranda: 27.45 m<sup>2</sup>

By day, relax on sun-drenched beaches or lounge by the expansive communal swimming pool. By night, enjoy world-