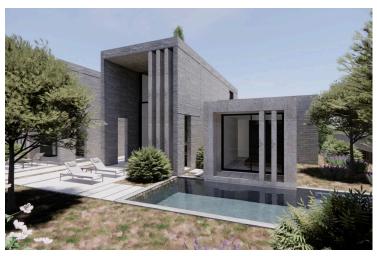

#### **Property Highlights**

- ? 3 Bedrooms
- ? 2 Bathrooms + 1 Guest Toilet
- ???? Private Swimming Pool
- ? 1 Private Parking Space
- ? Walking Distance to the Beach
- ?? Access to Coastal Walkway & Seaside Leisure
- ? Exclusive Community of 18 Luxury Villas

#### **Property Details**

• Plot Area: 306.65 m<sup>2</sup>

• Total Built Area: 160.45 m<sup>2</sup>

• Covered Internal Area: 133.00 m<sup>2</sup>

• Covered Veranda: 27.45 m<sup>2</sup>

By day, relax on sun-drenched beaches or lounge by the expansive communal swimming pool. By night, enjoy world-