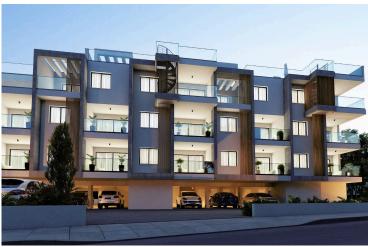

### **Description**

Contemporary, One-Bedroom Apartment in An Excellent Complex in Oroklini area, Larnaca (12729)

Apartment for sale in Oroklini, Larnaca. The property consists of an open plan living/dining area, kitchen, 1 bedroom, 1 shower. Internal area of 50sq.m it has also covered balcony of 10sq m. The apartment has the right to use a private covered parking space on the ground floor. The project includes 1, 2 & 3-bedroom apartment and penthouses with roof gardens. The project offers access to a common swimming pool.

It's located in a very beautiful and peaceful area close to the sea and constructed with high-quality materials. Four apartments have the exclusive right to enjoy roof garden with large uncovered verandas and for all the flats there is access for private parking space on the ground floor. This complex of apartments combines simplicity with comfort in a modern way and it's a perfect place to choose both for living and invest.