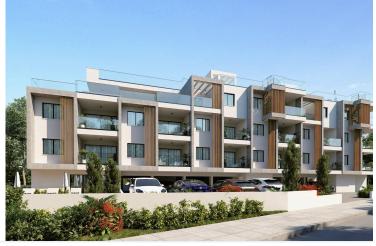

# Contemporary, One-Bedroom Apartment in An Excellent Complex in Oroklini area, Larnaca (12729)

Oroklini, Larnaca

€150,000 +VAT

### **Description**

Contemporary, One-Bedroom Apartment in An Excellent Complex in Oroklini area, Larnaca (12729)

Apartment for sale in Oroklini, Larnaca. The property consists of an open plan living/dining area, kitchen, 1 bedroom, 1 shower. Internal area of 50sq.m it has also covered balcony of 10sq m. The apartment has the right to use a private covered parking space on the ground floor. The project includes 1, 2 & 3-bedroom apartment and penthouses with roof gardens. The project offers access to a common swimming pool.

It's located in a very beautiful and peaceful area close to the sea and constructed with high-quality materials. Four apartments have the exclusive right to enjoy roof garden with large uncovered verandas and for all the flats there is access for private parking space on the ground floor. This complex of apartments combines simplicity with comfort in a modern way and it's a perfect place to choose both for living and invest.