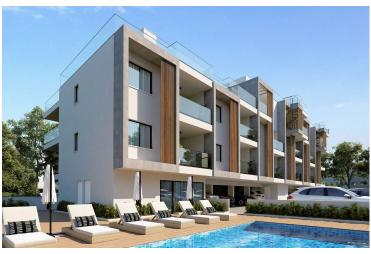

### **Description**

Contemporary, One-Bedroom Apartment in An Excellent Complex in Oroklini area, Larnaca (12729)

Apartment for sale in Oroklini, Larnaca. The property consists of an open plan living/dining area, kitchen, 1 bedroom, 1 shower. Internal area of 50sq.m it has also covered balcony of 10sq m. The apartment has the right to use a private covered parking space on the ground floor. The project includes 1, 2 & 3-bedroom apartment and penthouses with roof gardens. The project offers access to a common swimming pool.

It's located in a very beautiful and peaceful area close to the sea and constructed with high-quality materials. Four apartments have the exclusive right to enjoy roof garden with large uncovered verandas and for all the flats there is access for private parking space on the ground floor. This complex of apartments combines simplicity with comfort in a modern way and it's a perfect place to choose both for living and invest.

Extra: Common pool, Thermal insulation, Provision for A/C, Covered Parking.