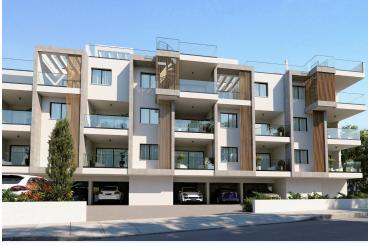

### **Description**

Contemporary, One-Bedroom Apartment in An Excellent Complex in Oroklini area, Larnaca (12729)

Apartment for sale in Oroklini, Larnaca. The property consists of an open plan living/dining area, kitchen, 1 bedroom, 1 shower. Internal area of 50sq.m it has also covered balcony of 10sq m. The apartment has the right to use a private covered parking space on the ground floor. The project includes 1, 2 & 3-bedroom apartment and penthouses with roof gardens. The project offers access to a common swimming pool.

It's located in a very beautiful and peaceful area close to the sea and constructed with high-quality materials. Four apartments have the exclusive right to enjoy roof garden with large uncovered verandas and for all the flats there is access for private parking space on the ground floor. This complex of apartments combines simplicity with comfort in a modern way and it's a perfect place to choose both for living and invest.