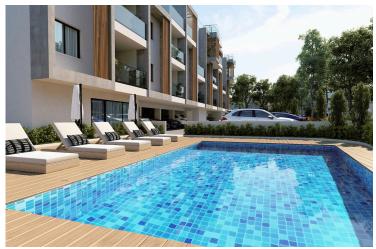

### **Description**

Contemporary, One-Bedroom Apartment in An Excellent Complex in Oroklini area, Larnaca (12729)

Apartment for sale in Oroklini, Larnaca. The property consists of an open plan living/dining area, kitchen, 1 bedroom, 1 shower. Internal area of 50sq.m it has also covered balcony of 10sq m. The apartment has the right to use a private covered parking space on the ground floor. The project includes 1, 2 & 3-bedroom apartment and penthouses with roof gardens. The project offers access to a common swimming pool.

Extra: Common pool, Thermal insulation, Provision for A/C, Covered Parking.

### **Facilities**

Aircondition, Provision

Parking, Covered

Storage

Elevator

Pool, Communal

Heating, Provision

Solar water heater