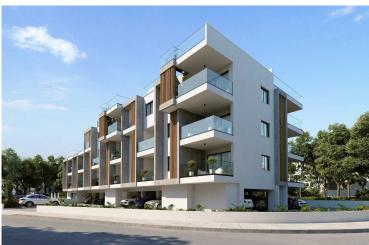

### **Description**

Contemporary, One-Bedroom Apartment in An Excellent Complex in Oroklini area, Larnaca (12729)

Apartment for sale in Oroklini, Larnaca. The property consists of an open plan living/dining area, kitchen, 1 bedroom, 1 shower. Internal area of 50sq.m it has also covered balcony of 10sq m. The apartment has the right to use a private covered parking space on the ground floor. The project includes 1, 2 & 3-bedroom apartment and penthouses with roof gardens. The project offers access to a common swimming pool.

It's located in a very beautiful and peaceful area close to the sea and constructed with high-quality materials. Four apartments have the exclusive right to enjoy roof garden with large uncovered verandas and for all the flats there is access for private parking space on the ground floor. This complex of apartments combines simplicity with comfort in a modern way and it's a perfect place to choose both for living and invest.