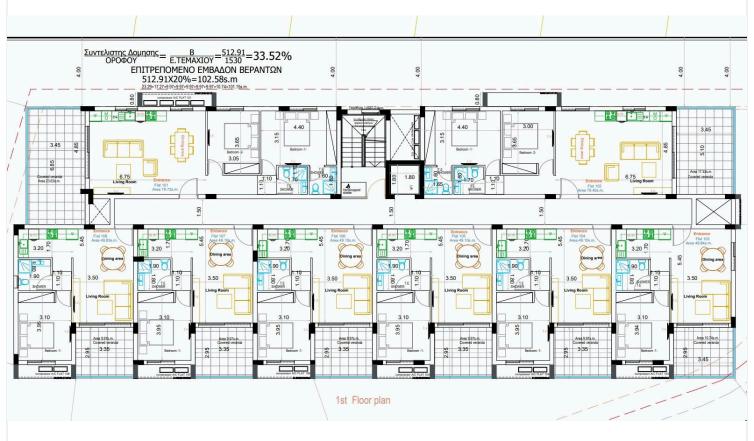

# Floor plans

### **Description**

Contemporary, One-Bedroom Apartment in An Excellent Complex in Oroklini area, Larnaca (12729)

Apartment for sale in Oroklini, Larnaca. The property consists of an open plan living/dining area, kitchen, 1 bedroom, 1 shower. Internal area of 50sq.m it has also covered balcony of 10sq m. The apartment has the right to use a private covered parking space on the ground floor. The project includes 1, 2 & 3-bedroom apartment and penthouses with roof gardens. The project offers access to a common swimming pool.

It's located in a very beautiful and peaceful area close to the sea and constructed with high-quality materials. Four apartments have the exclusive right to enjoy roof garden with large uncovered verandas and for all the flats there is access for private parking space on the ground floor. This complex of apartments combines simplicity with comfort in a modern way and it's a perfect place to choose both for living and invest.