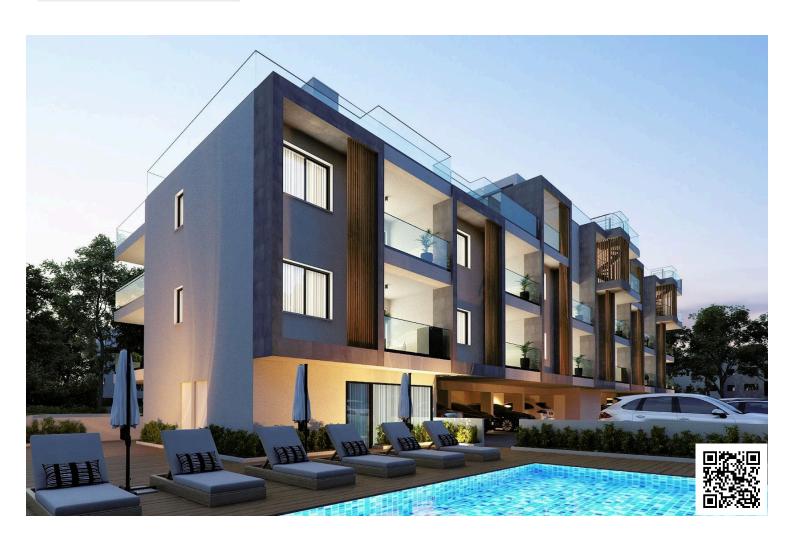

### **Description**

Contemporary, One-Bedroom Apartment in An Excellent Complex in Oroklini area, Larnaca (12729)

Apartment for sale in Oroklini, Larnaca. The property consists of an open plan living/dining area, kitchen, 1 bedroom, 1 shower. Internal area of 50sq.m it has also covered balcony of 10sq m. The apartment has the right to use a private covered parking space on the ground floor. The project includes 1, 2 & 3-bedroom apartment and penthouses with roof gardens. The project offers access to a common swimming pool.

It's located in a very beautiful and peaceful area close to the sea and constructed with high-quality materials. Four apartments have the exclusive right to enjoy roof garden with large uncovered verandas and for all the flats there is access for private parking space on the ground floor. This complex of apartments combines simplicity with comfort in a modern way and it's a perfect place to choose both for living and invest.

Extra: Common pool, Thermal insulation, Provision for A/C, Covered Parking.