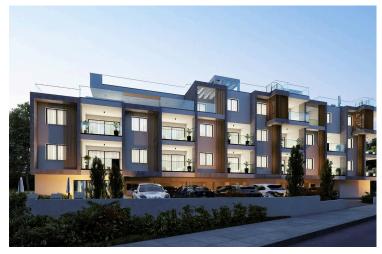

### **Description**

Contemporary, One-Bedroom Apartment in An Excellent Complex in Oroklini area, Larnaca (12729)

Apartment for sale in Oroklini, Larnaca. The property consists of an open plan living/dining area, kitchen, 1 bedroom, 1 shower. Internal area of 50sq.m it has also covered balcony of 10sq m. The apartment has the right to use a private covered parking space on the ground floor. The project includes 1, 2 & 3-bedroom apartment and penthouses with roof gardens. The project offers access to a common swimming pool.

It's located in a very beautiful and peaceful area close to the sea and constructed with high-quality materials. Four apartments have the exclusive right to enjoy roof garden with large uncovered verandas and for all the flats there is access for private parking space on the ground floor. This complex of apartments combines simplicity with comfort in a modern way and it's a perfect place to choose both for living and invest.