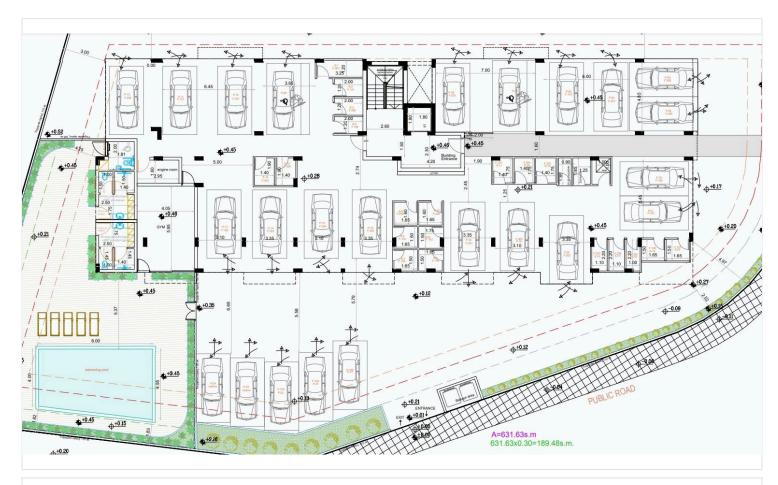

# Floor plans

### **Description**

Contemporary, One-Bedroom Apartment in An Excellent Complex in Oroklini area, Larnaca (12729)

Apartment for sale in Oroklini, Larnaca. The property consists of an open plan living/dining area, kitchen, 1 bedroom, 1 shower. Internal area of 50sq.m it has also covered balcony of 10sq m. The apartment has the right to use a private covered parking space on the ground floor. The project includes 1, 2 & 3-bedroom apartment and penthouses with roof gardens. The project offers access to a common swimming pool.

Extra: Common pool, Thermal insulation, Provision for A/C, Covered Parking.