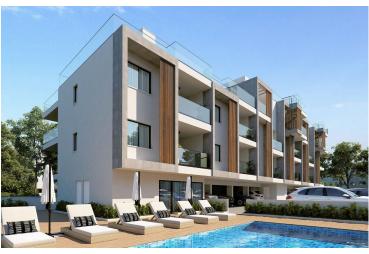

### **Description**

Contemporary, Two-Bedroom Apartment in An Excellent Complex in Oroklini area, Larnaca (12728)

Apartment for sale in Oroklini, Larnaca. The property consists of an open plan living/dining area, kitchen, two bedrooms, 1 shower en suite and one main bathroom with wc. Internal area of 80 sq.m it has also covered balcony of 17.5 sq m. The apartment has the right to use a private covered parking space on the ground floor. The project includes 1, 2 & 3-bedroom apartment and penthouses with roof gardens. The project offers access to a common swimming pool.

It's located in a very beautiful and peaceful area close to the sea and constructed with high-quality materials. Four apartments have the exclusive right to enjoy roof garden with large uncovered verandas and for all the flats there is access for private parking space on the ground floor. This complex of apartments combines simplicity with comfort in a modern way and it's a perfect place to choose both for living and invest.

Extra: Common pool, Thermal insulation, Provision for A/C, Covered Parking.