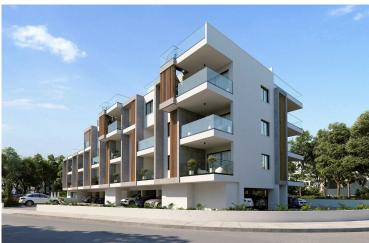

### **Description**

Contemporary, Two-Bedroom Apartment in An Excellent Complex in Oroklini area, Larnaca (12728)

Apartment for sale in Oroklini, Larnaca. The property consists of an open plan living/dining area, kitchen, two bedrooms, 1 shower en suite and one main bathroom with wc. Internal area of 80 sq.m it has also covered balcony of 17.5 sq m. The apartment has the right to use a private covered parking space on the ground floor. The project includes 1, 2 & 3-bedroom apartment and penthouses with roof gardens. The project offers access to a common swimming pool.

It's located in a very beautiful and peaceful area close to the sea and constructed with high-quality materials. Four apartments have the exclusive right to enjoy roof garden with large uncovered verandas and for all the flats there is access for private parking space on the ground floor. This complex of apartments combines simplicity with comfort in a modern way and it's a perfect place to choose both for living and invest.