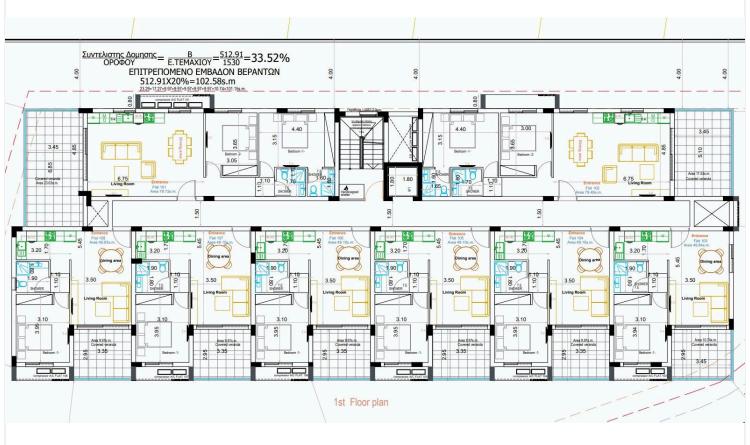

### **Description**

Contemporary, Two-Bedroom Apartment in An Excellent Complex in Oroklini area, Larnaca (12728)

Apartment for sale in Oroklini, Larnaca. The property consists of an open plan living/dining area, kitchen, two bedrooms, 1 shower en suite and one main bathroom with wc. Internal area of 80 sq.m it has also covered balcony of 17.5 sq m. The apartment has the right to use a private covered parking space on the ground floor. The project includes 1, 2 & 3-bedroom apartment and penthouses with roof gardens. The project offers access to a common swimming pool.

It's located in a very beautiful and peaceful area close to the sea and constructed with high-quality materials. Four apartments have the exclusive right to enjoy roof garden with large uncovered verandas and for all the flats there is access for private parking space on the ground floor. This complex of apartments combines simplicity with comfort in a modern way and it's a perfect place to choose both for living and invest.