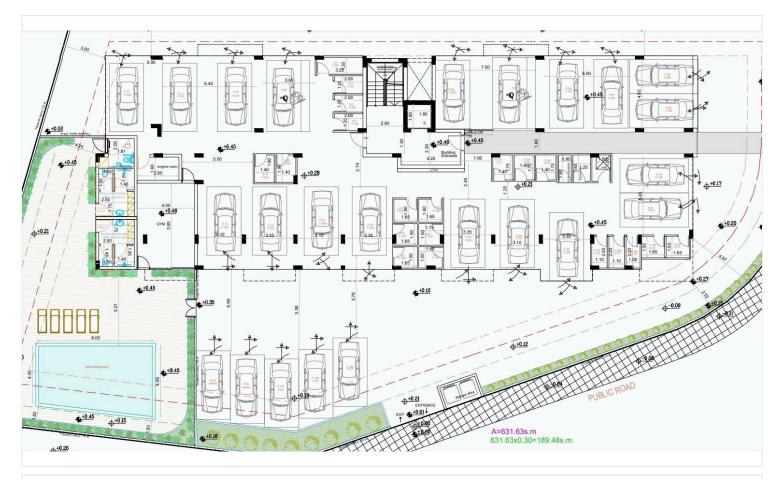

### **Description**

Contemporary, Two-Bedroom Apartment in An Excellent Complex in Oroklini area, Larnaca (12728)

Apartment for sale in Oroklini, Larnaca. The property consists of an open plan living/dining area, kitchen, two bedrooms, 1 shower en suite and one main bathroom with wc. Internal area of 80 sq.m it has also covered balcony of 17.5 sq m. The apartment has the right to use a private covered parking space on the ground floor. The project includes 1, 2 & 3-bedroom apartment and penthouses with roof gardens. The project offers access to a common swimming pool.

Extra: Common pool, Thermal insulation, Provision for A/C, Covered Parking.

### **Facilities**

Aircondition, Provision

Parking, Covered

Storage

Elevator

Pool, Communal

Heating, Provision

Solar water heater