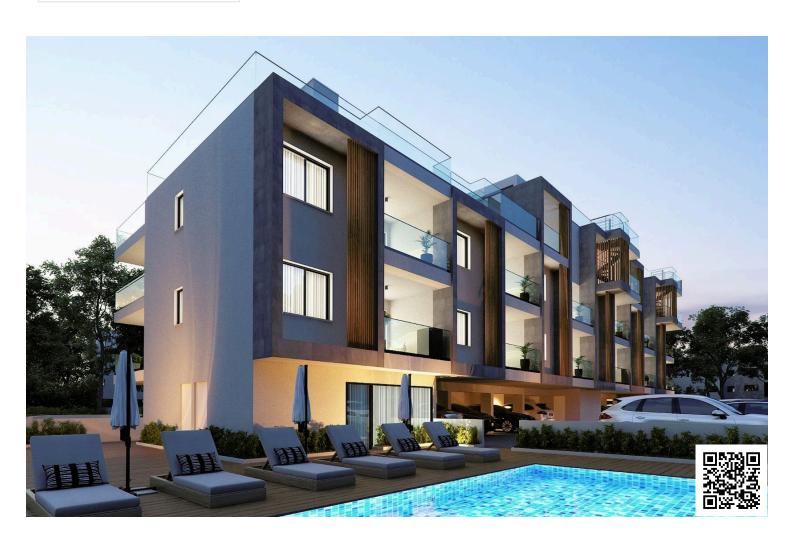

### **Description**

Contemporary, Two-Bedroom Apartment in An Excellent Complex in Oroklini area, Larnaca (12728)

Apartment for sale in Oroklini, Larnaca. The property consists of an open plan living/dining area, kitchen, two bedrooms, 1 shower en suite and one main bathroom with wc. Internal area of 80 sq.m it has also covered balcony of 17.5 sq m. The apartment has the right to use a private covered parking space on the ground floor. The project includes 1, 2 & 3-bedroom apartment and penthouses with roof gardens. The project offers access to a common swimming pool.

It's located in a very beautiful and peaceful area close to the sea and constructed with high-quality materials. Four apartments have the exclusive right to enjoy roof garden with large uncovered verandas and for all the flats there is access for private parking space on the ground floor. This complex of apartments combines simplicity with comfort in a modern way and it's a perfect place to choose both for living and invest.

Extra: Common pool, Thermal insulation, Provision for A/C, Covered Parking.