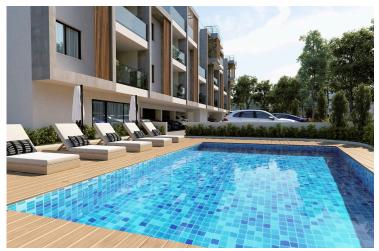

### **Description**

Contemporary, Two-Bedroom Apartment in An Excellent Complex in Oroklini area, Larnaca (12728)

Apartment for sale in Oroklini, Larnaca. The property consists of an open plan living/dining area, kitchen, two bedrooms, 1 shower en suite and one main bathroom with wc. Internal area of 80 sq.m it has also covered balcony of 17.5 sq m. The apartment has the right to use a private covered parking space on the ground floor. The project includes 1, 2 & 3-bedroom apartment and penthouses with roof gardens. The project offers access to a common swimming pool.

Extra: Common pool, Thermal insulation, Provision for A/C, Covered Parking.