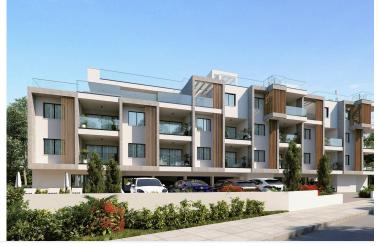

# Contemporary, Two-Bedroom Apartment in An Excellent Complex in Oroklini area, Larnaca (12728)

Oroklini, Larnaca

€180,000 +VAT

### **Description**

Contemporary, Two-Bedroom Apartment in An Excellent Complex in Oroklini area, Larnaca (12728)

Apartment for sale in Oroklini, Larnaca. The property consists of an open plan living/dining area, kitchen, two bedrooms, 1 shower en suite and one main bathroom with wc. Internal area of 80 sq.m it has also covered balcony of 17.5 sq m. The apartment has the right to use a private covered parking space on the ground floor. The project includes 1, 2 & 3-bedroom apartment and penthouses with roof gardens. The project offers access to a common swimming pool.

It's located in a very beautiful and peaceful area close to the sea and constructed with high-quality materials. Four apartments have the exclusive right to enjoy roof garden with large uncovered verandas and for all the flats there is access for private parking space on the ground floor. This complex of apartments combines simplicity with comfort in a modern way and it's a perfect place to choose both for living and invest.