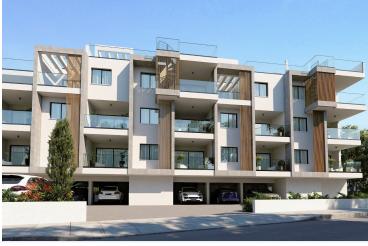

### **Description**

Contemporary, Two-Bedroom Apartment in An Excellent Complex in Oroklini area, Larnaca (12728)

Apartment for sale in Oroklini, Larnaca. The property consists of an open plan living/dining area, kitchen, two bedrooms, 1 shower en suite and one main bathroom with wc. Internal area of 80 sq.m it has also covered balcony of 17.5 sq m. The apartment has the right to use a private covered parking space on the ground floor. The project includes 1, 2 & 3-bedroom apartment and penthouses with roof gardens. The project offers access to a common swimming pool.

It's located in a very beautiful and peaceful area close to the sea and constructed with high-quality materials. Four apartments have the exclusive right to enjoy roof garden with large uncovered verandas and for all the flats there is access for private parking space on the ground floor. This complex of apartments combines simplicity with comfort in a modern way and it's a perfect place to choose both for living and invest.