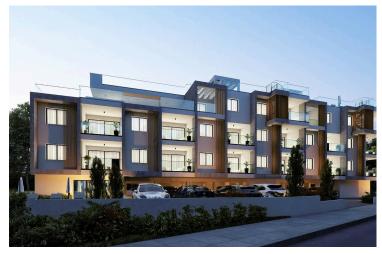

### **Description**

Contemporary, Two-Bedroom Apartment in An Excellent Complex in Oroklini area, Larnaca (12728)

Apartment for sale in Oroklini, Larnaca. The property consists of an open plan living/dining area, kitchen, two bedrooms, 1 shower en suite and one main bathroom with wc. Internal area of 80 sq.m it has also covered balcony of 17.5 sq m. The apartment has the right to use a private covered parking space on the ground floor. The project includes 1, 2 & 3-bedroom apartment and penthouses with roof gardens. The project offers access to a common swimming pool.

It's located in a very beautiful and peaceful area close to the sea and constructed with high-quality materials. Four apartments have the exclusive right to enjoy roof garden with large uncovered verandas and for all the flats there is access for private parking space on the ground floor. This complex of apartments combines simplicity with comfort in a modern way and it's a perfect place to choose both for living and invest.