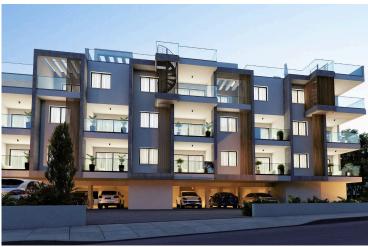

### **Description**

Contemporary, Two-Bedroom Apartment in An Excellent Complex in Oroklini area, Larnaca (12728)

Apartment for sale in Oroklini, Larnaca. The property consists of an open plan living/dining area, kitchen, two bedrooms, 1 shower en suite and one main bathroom with wc. Internal area of 80 sq.m it has also covered balcony of 17.5 sq m. The apartment has the right to use a private covered parking space on the ground floor. The project includes 1, 2 & 3-bedroom apartment and penthouses with roof gardens. The project offers access to a common swimming pool.

It's located in a very beautiful and peaceful area close to the sea and constructed with high-quality materials. Four apartments have the exclusive right to enjoy roof garden with large uncovered verandas and for all the flats there is access for private parking space on the ground floor. This complex of apartments combines simplicity with comfort in a modern way and it's a perfect place to choose both for living and invest.