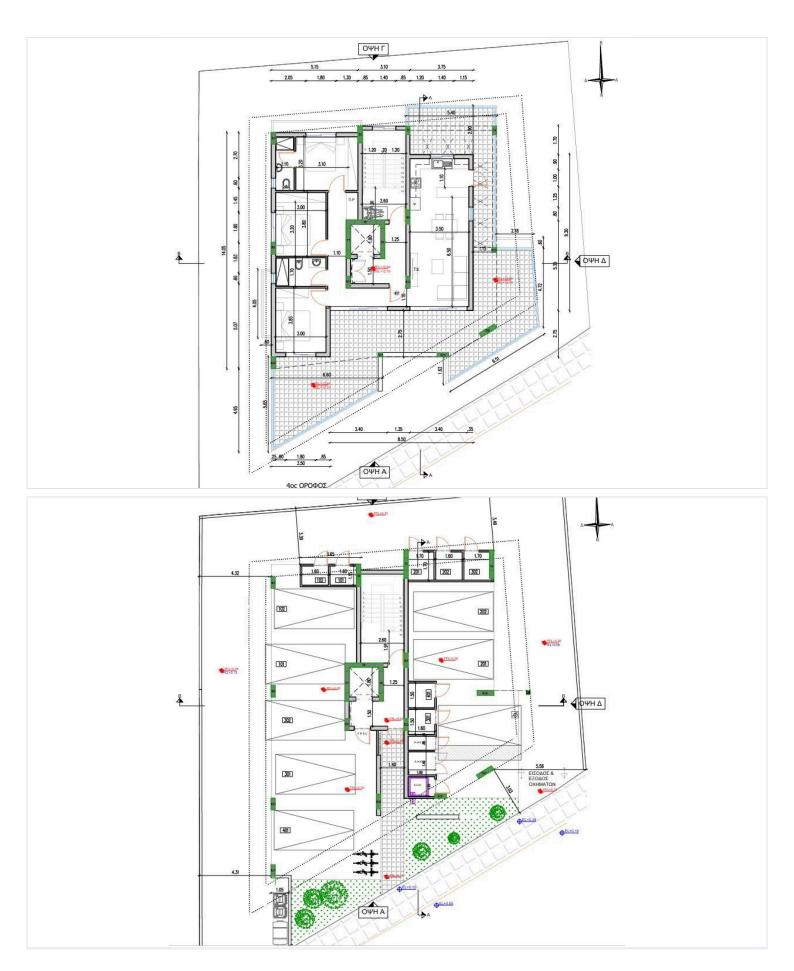

apartment located in the peaceful and well-connected area of Kamares. Situated on the first floor of a contemporary three-story building, this residence offers 82 m<sup>2</sup> of internal living space complemented by a 20 m<sup>2</sup> covered veranda, perfect for indoor-outdoor living.

Designed with functionality and comfort in mind, the apartment features two spacious bedrooms and one elegant bathroom. With an Energy Efficiency rating of A+, this home ensures eco-friendly living, lower utility costs, and year-round comfort. The property is offered unfurnished, allowing you to tailor the space to your own style.

Key Features:

Energy Efficiency Class A+

First-floor unit in a low-rise building

Covered parking space

Elevator access

Provision for air conditioning





## Floor plans







### **Additional information**

#### **Facilities**

Aircondition, Provision Parking, Covered Solar photovoltaic panels (provision)

**Features** 

Balcony Bath Double glazing

Luxury specifications Modern design Near amenities

Near bus route Pressurized water system Quiet area

Rental potential Veranda

**Distances** 

Amenities Airport Sea

**1** 240 m **≥** 9 km **≅** 4.7 km

Schools Resort

**№** 950 m **№** 2.7 km

#### Contact us

George Sergiou

(+357) 94055813

info@lextrusrealestate.com