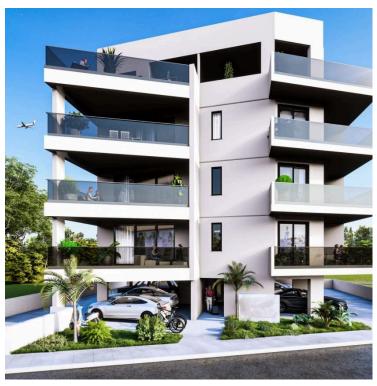

### **Description**

Stylish 2-Bedroom Modern Apartment in Kamares, Larnaca (12724)

Covered Area: 82 m<sup>2</sup> | Covered Veranda: 20 m<sup>2</sup> | Delivery Date: May 2026

Introducing a modern under construction apartment located in the peaceful and well-connected area of Kamares. Situated on the first floor of a contemporary three-story building, this residence offers 82 m<sup>2</sup> of internal living space complemented by a 20 m<sup>2</sup> covered veranda, perfect for indoor-outdoor living.

Key Features:

Energy Efficiency Class A+

First-floor unit in a low-rise building

Covered parking space

Elevator access

Provision for air conditioning