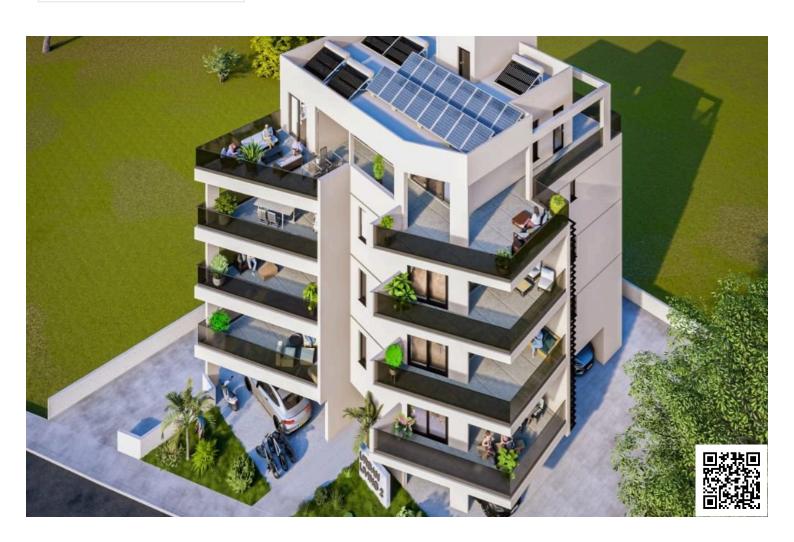

### **Description**

Stylish 2-Bedroom Modern Apartment in Kamares, Larnaca (12724)

Covered Area: 82 m<sup>2</sup> | Covered Veranda: 20 m<sup>2</sup> | Delivery Date: May 2026

Introducing a modern under construction apartment located in the peaceful and well-connected area of Kamares. Situated on the first floor of a contemporary three-story building, this residence offers 82 m<sup>2</sup> of internal living space complemented by a 20 m<sup>2</sup> covered veranda, perfect for indoor-outdoor living.

Key Features:

Energy Efficiency Class A+

First-floor unit in a low-rise building

Covered parking space

Elevator access

Provision for air conditioning

#### **Facilities**

Aircondition, Provision Parking, Covered Solar photovoltaic panels (provision)

**Features** 

Balcony Bath Double glazing

Luxury specifications Modern design Near amenities

Near bus route Pressurized water system Quiet area