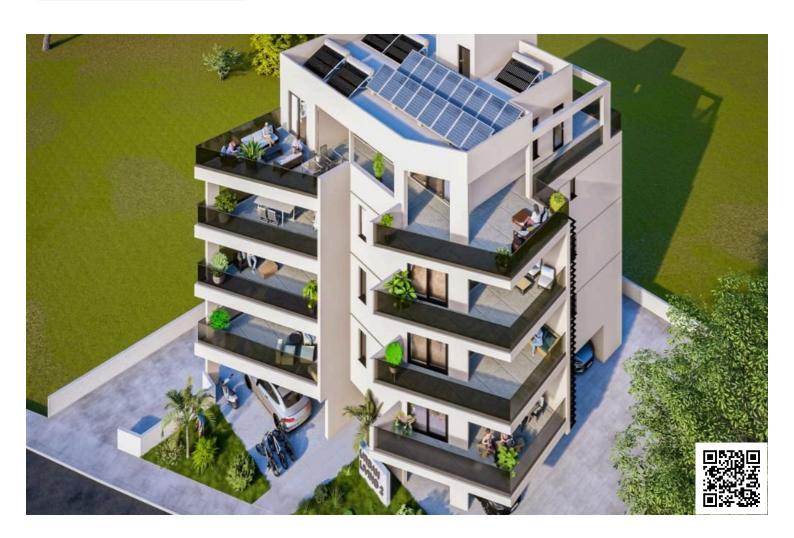

### **Description**

Stylish 2-Bedroom Modern Apartment in Kamares, Larnaca (12723)

Covered Area: 82 m<sup>2</sup> | Covered Veranda: 20 m<sup>2</sup> | Delivery Date: May 2026

Introducing a modern under construction apartment located in the well-connected area of Kamares with amazing views of Kamares. Situated on the first floor of a contemporary three-story building, this residence offers  $82 \text{ m}^2$  of internal living space complemented by a  $20 \text{ m}^2$  covered veranda, perfect for indoor-outdoor living.

Designed with functionality and comfort in mind, the apartment features two spacious bedrooms and one elegant bathroom. With an Energy Efficiency rating of A+, this home ensures eco-friendly living, lower utility costs, and year-round comfort. The property is offered unfurnished, allowing you to tailor the space to your own style.

Key Features:

Energy Efficiency Class A+

First-floor unit in a low-rise building

Covered parking space

Elevator access

Provision for air conditioning