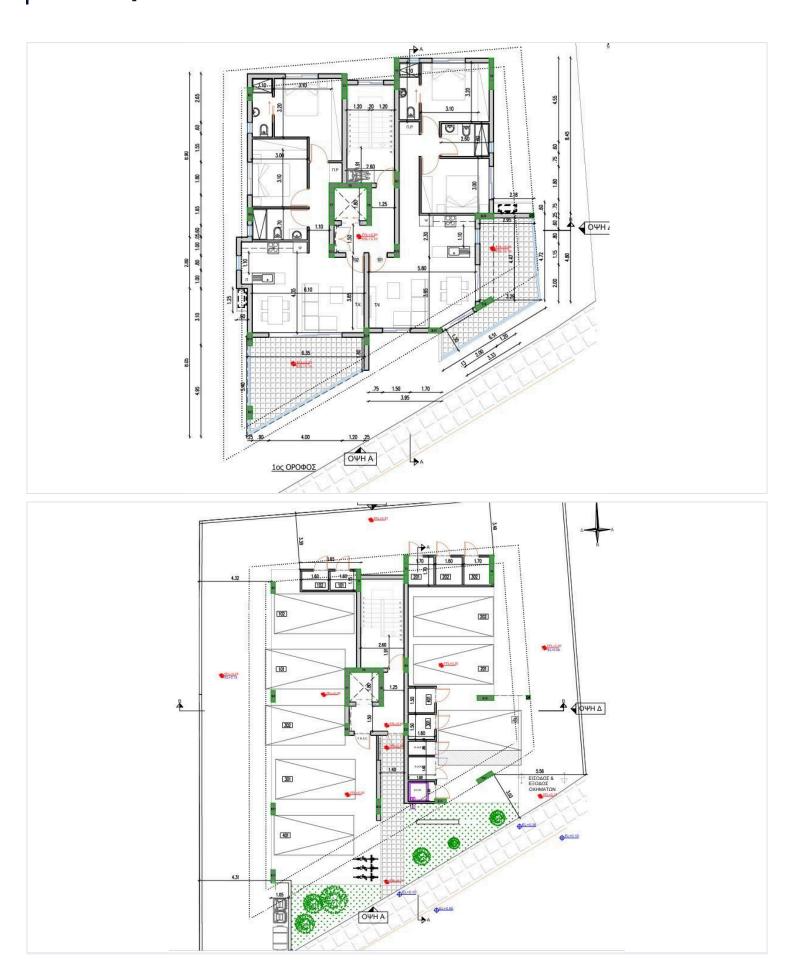

the well-connected area of Kamares with amazing views of Kamares. Situated on the first floor of a contemporary three-story building, this residence offers  $82 \text{ m}^2$  of internal living space complemented by a  $20 \text{ m}^2$  covered veranda, perfect for indoor-outdoor living.

Designed with functionality and comfort in mind, the apartment features two spacious bedrooms and one elegant bathroom. With an Energy Efficiency rating of A+, this home ensures eco-friendly living, lower utility costs, and year-round comfort. The property is offered unfurnished, allowing you to tailor the space to your own style.

Key Features:

Energy Efficiency Class A+

First-floor unit in a low-rise building

Covered parking space

Elevator access

Provision for air conditioning





## Floor plans







### **Additional information**

### **Facilities**

Aircondition, Provision Parking, Covered Solar photovoltaic panels (provision)

**Features** 

Balcony Bath Double glazing

Luxury specifications Modern design Near amenities

Near bus route Pressurized water system Quiet area

Rental potential Veranda

**Distances** 

Amenities Airport Sea

**1** 240 m **≥** 9 km **≅** 4.7 km

Schools Resort

**№** 950 m **№** 2.7 km

#### **Contact us**

George Sergiou

(+357) 94055813

info@lextrusrealestate.com