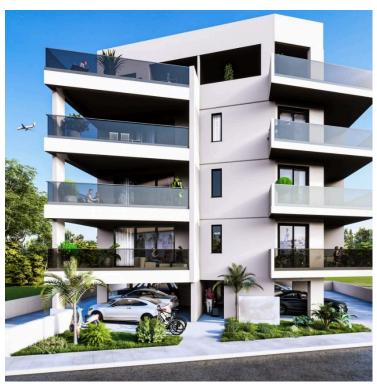

### **Description**

Stylish 2-Bedroom Modern Apartment in Kamares, Larnaca (12723)

Covered Area: 82 m<sup>2</sup> | Covered Veranda: 20 m<sup>2</sup> | Delivery Date: May 2026

Introducing a modern under construction apartment located in the well-connected area of Kamares with amazing views of Kamares. Situated on the first floor of a contemporary three-story building, this residence offers  $82 \text{ m}^2$  of internal living space complemented by a  $20 \text{ m}^2$  covered veranda, perfect for indoor-outdoor living.

Designed with functionality and comfort in mind, the apartment features two spacious bedrooms and one elegant bathroom. With an Energy Efficiency rating of A+, this home ensures eco-friendly living, lower utility costs, and year-round comfort. The property is offered unfurnished, allowing you to tailor the space to your own style.

Key Features:

Energy Efficiency Class A+

First-floor unit in a low-rise building

Covered parking space

Elevator access

Provision for air conditioning