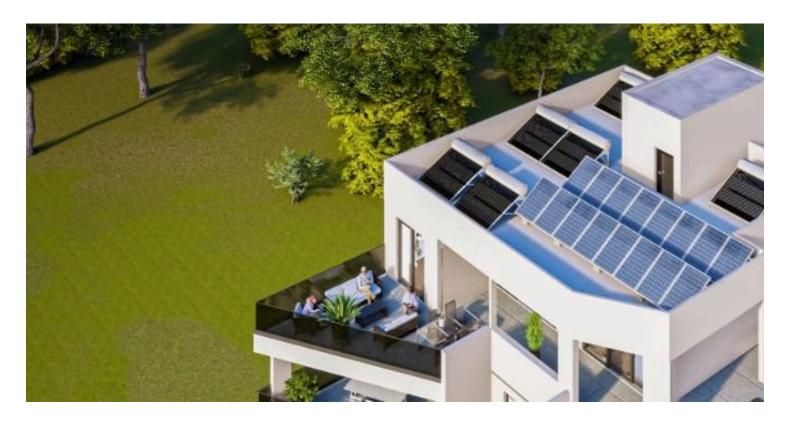

### **Description**

Stylish 2-Bedroom Modern Apartment in Kamares, Larnaca (12723)

Covered Area: 82 m<sup>2</sup> | Covered Veranda: 20 m<sup>2</sup> | Delivery Date: May 2026

Introducing a modern under construction apartment located in the well-connected area of Kamares with amazing views of Kamares. Situated on the first floor of a contemporary three-story building, this residence offers  $82 \text{ m}^2$  of internal living space complemented by a  $20 \text{ m}^2$  covered veranda, perfect for indoor-outdoor living.

Designed with functionality and comfort in mind, the apartment features two spacious bedrooms and one elegant bathroom. With an Energy Efficiency rating of A+, this home ensures eco-friendly living, lower utility costs, and year-round comfort. The property is offered unfurnished, allowing you to tailor the space to your own style.

Key Features:

Energy Efficiency Class A+

First-floor unit in a low-rise building

Covered parking space

Elevator access

Provision for air conditioning