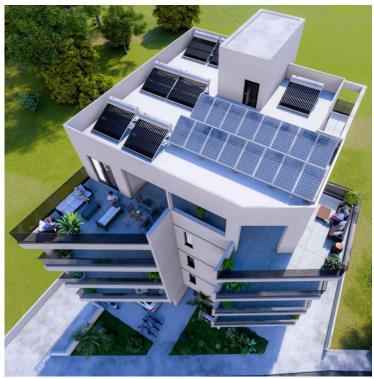

### **Description**

Stylish 2-Bedroom Modern Apartment in Kamares, Larnaca (12723)

Covered Area: 82 m<sup>2</sup> | Covered Veranda: 20 m<sup>2</sup> | Delivery Date: May 2026

Introducing a modern under construction apartment located in the well-connected area of Kamares with amazing views of Kamares. Situated on the first floor of a contemporary three-story building, this residence offers  $82 \text{ m}^2$  of internal living space complemented by a  $20 \text{ m}^2$  covered veranda, perfect for indoor-outdoor living.

Designed with functionality and comfort in mind, the apartment features two spacious bedrooms and one elegant bathroom. With an Energy Efficiency rating of A+, this home ensures eco-friendly living, lower utility costs, and year-round comfort. The property is offered unfurnished, allowing you to tailor the space to your own style.

Key Features:

Energy Efficiency Class A+

First-floor unit in a low-rise building

Covered parking space

Elevator access

Provision for air conditioning