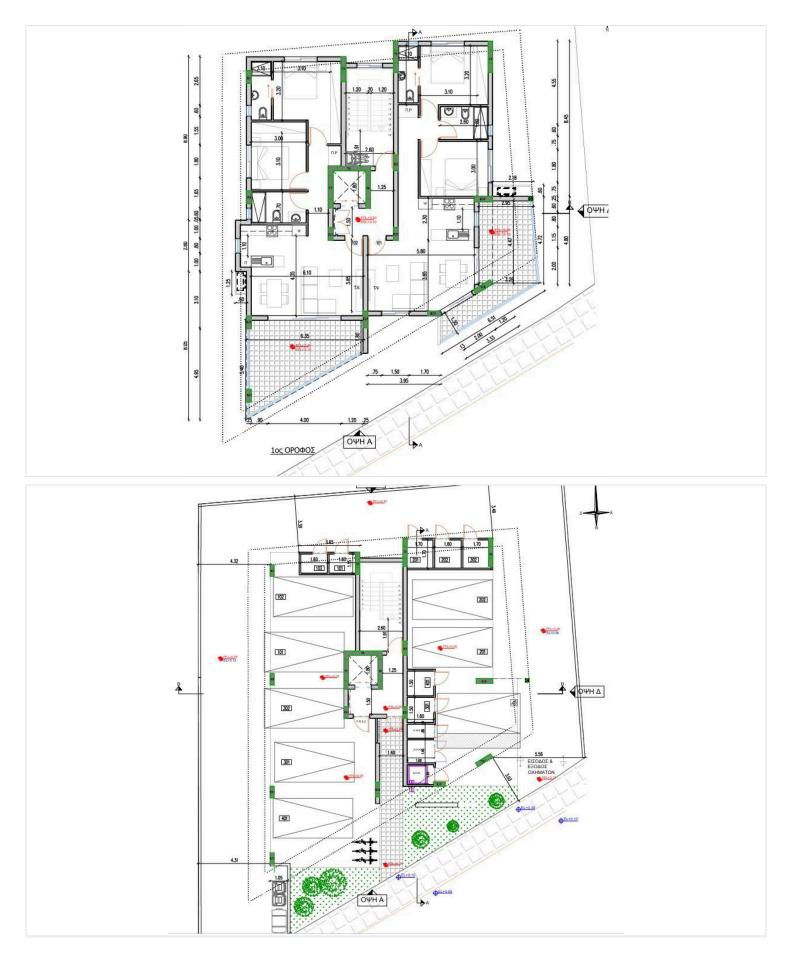

modern apartment located in the well-connected area of Kamares offering amazing views of Kamares. Situated on the first floor of a contemporary three-story building, this residence offers 82 m<sup>2</sup> of internal living space complemented by a 20 m<sup>2</sup> covered veranda, perfect for indoor-outdoor living.

Designed with functionality and comfort in mind, the apartment features two spacious bedrooms and one elegant bathroom. With an Energy Efficiency rating of A+, this home ensures eco-friendly living, lower utility costs, and year-round comfort. The property is offered unfurnished, allowing you to tailor the space to your own style.

Key Features: Energy Efficiency Class A+

First-floor unit in a low-rise building

Covered parking space

Elevator access





## **Floor plans**







## **Additional information**

#### **Facilities**

Aircondition, Provision

Parking, Covered

Solar photovoltaic panels (provision)

#### **Features**

| Balcony                | Bath                      | Double glazing         |
|------------------------|---------------------------|------------------------|
| Easy access to highway | Easy access to main roads | Investment opportunity |
| Luxury specifications  | Modern design             | Near amenities         |
| Near bus route         | Pressurized water system  | Quiet area             |
| Rental potential       | Veranda                   |                        |

#### **Distances**

Amenities 240 m

Schools



## **> 9** km

🛕 2.7 km

Airport

Resort



🎓 950 m

#### **Contact us**

#### **George Sergiou**

(+357) 940558