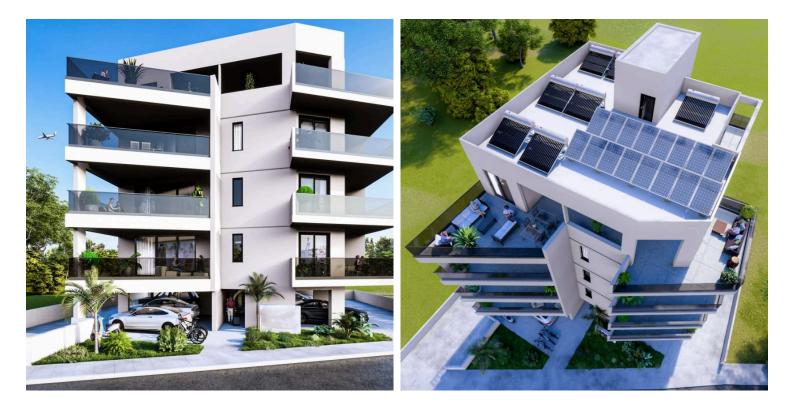

#### Description

Stylish 2-Bedroom Modern Apartment in Kamares, Larnaca (12722)

Covered Area: 82 m<sup>2</sup> | Covered Veranda: 20 m<sup>2</sup> | Delivery Date: May 2026

Under construction phase

Introducing a modern apartment located in the well-connected area of Kamares offering amazing views of Kamares. Situated on the first floor of a contemporary three-story building, this residence offers 82 m<sup>2</sup> of internal living space complemented by a 20 m<sup>2</sup> covered veranda, perfect for indoor-outdoor living.

Designed with functionality and comfort in mind, the apartment features two spacious bedrooms and one elegant bathroom. With an Energy Efficiency rating of A+, this home ensures eco-friendly living, lower utility costs, and year-round comfort. The property is offered unfurnished, allowing you to tailor the space to your own style.

Key Features: Energy Efficiency Class A+

First-floor unit in a low-rise building

Covered parking space

Elevator access