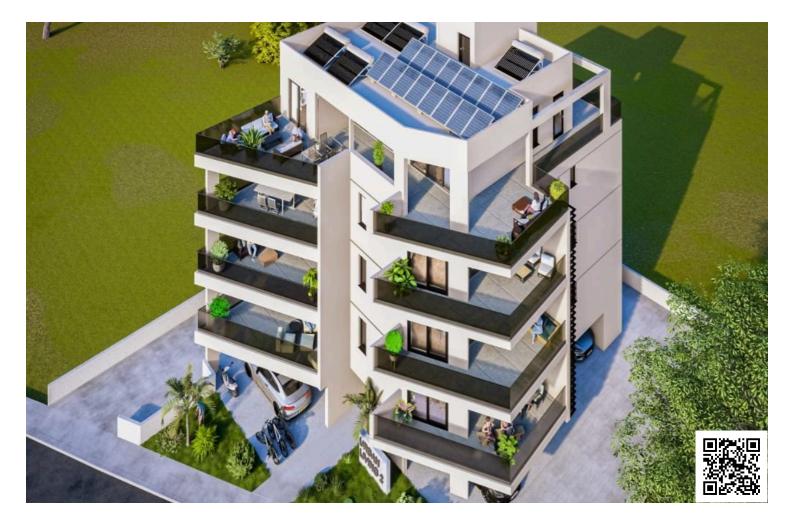

#### Description

Stylish 2-Bedroom Modern Apartment in Kamares, Larnaca (12722)

Covered Area: 82 m<sup>2</sup> | Covered Veranda: 20 m<sup>2</sup> | Delivery Date: May 2026

Under construction phase

Introducing a modern apartment located in the well-connected area of Kamares offering amazing views of Kamares. Situated on the first floor of a contemporary three-story building, this residence offers 82 m<sup>2</sup> of internal living space complemented by a 20 m<sup>2</sup> covered veranda, perfect for indoor-outdoor living.

Designed with functionality and comfort in mind, the apartment features two spacious bedrooms and one elegant bathroom. With an Energy Efficiency rating of A+, this home ensures eco-friendly living, lower utility costs, and year-round comfort. The property is offered unfurnished, allowing you to tailor the space to your own style.

Key Features: Energy Efficiency Class A+

First-floor unit in a low-rise building

Covered parking space

Elevator access