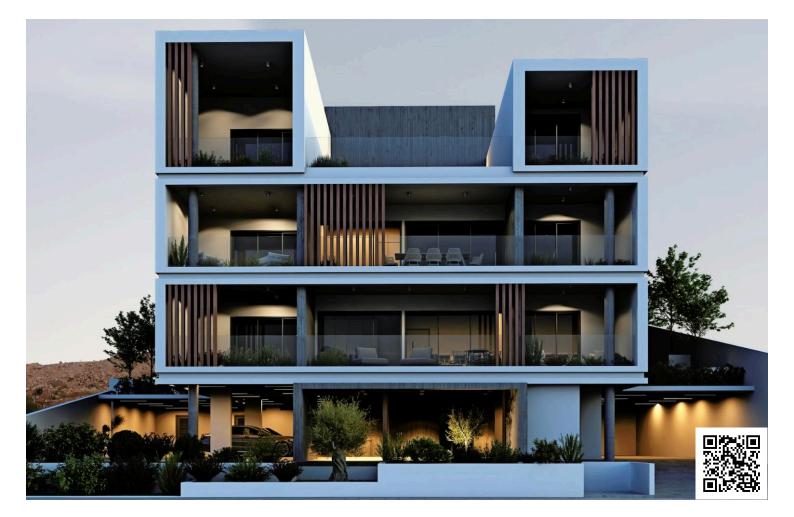

### Description

"Exclusive 1-Bedroom Apartment in the Heart of Germasogeia, Limassol" (12719)

Discover the epitome of modern living in this stunning 1-bedroom apartment located in Germasogeia, Limassol. Situated

within a stylish three-storey residential development, this off-plan property offers both comfort and convenience, perfect for those seeking a contemporary lifestyle in a vibrant neighborhood. With breathtaking city and sea views, this apartment provides a serene living experience while being close to all essential amenities.

Property Features:

Covered Area: 51 sq.m. + 16 sq.m. covered veranda Open Plan Living Area: A combined kitchen and dining area, perfect for modern living Optional Furnished: Customize your home with an optional fully loaded package (€25,000) Energy Efficiency: Rated A for eco-friendly living Aluminium Frames & Double Glazing: Ensuring thermal insulation and quiet living Parking & Storage: 1 covered parking space and additional storage room Modern Amenities: Provision for air conditioning, heating, solar water heater, photovoltaic panels, and underfloor heating (optional €20,000)