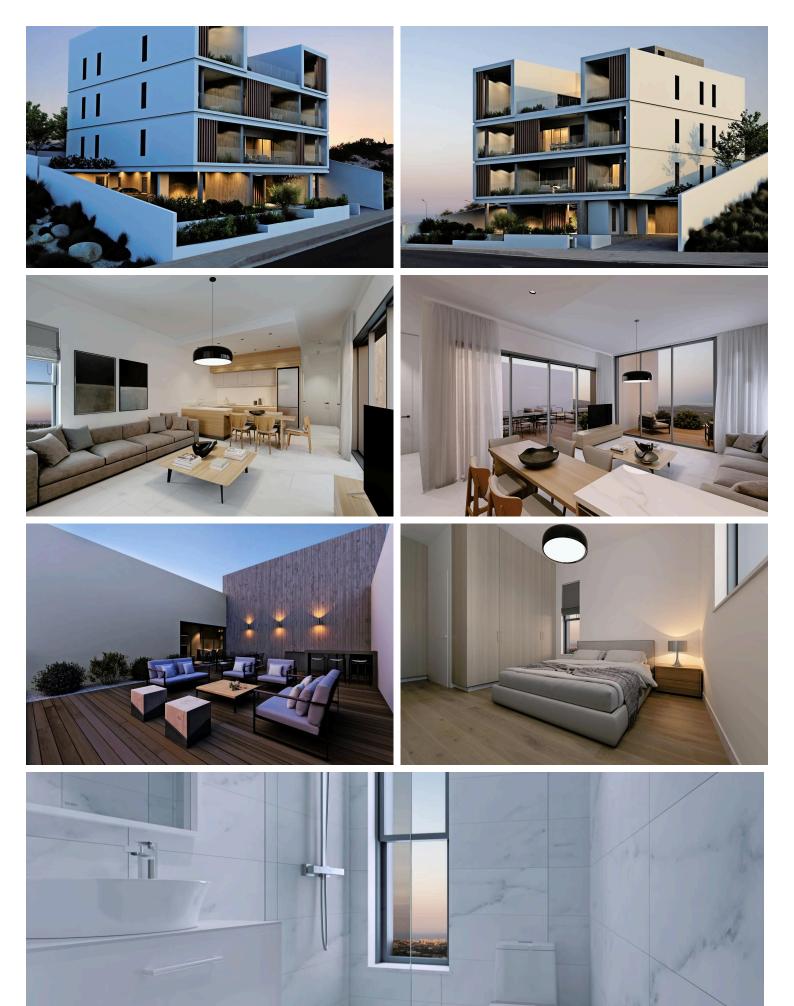

### Description

"Exclusive 1-Bedroom Apartment in the Heart of Germasogeia, Limassol" (12719)

Discover the epitome of modern living in this stunning 1-bedroom apartment located in Germasogeia, Limassol. Situated

within a stylish three-storey residential development, this off-plan property offers both comfort and convenience, perfect for those seeking a contemporary lifestyle in a vibrant neighborhood. With breathtaking city and sea views, this apartment provides a serene living experience while being close to all essential amenities.

Property Features:

Covered Area: 51 sq.m. + 16 sq.m. covered veranda Open Plan Living Area: A combined kitchen and dining area, perfect for modern living Optional Furnished: Customize your home with an optional fully loaded package (€25,000) Energy Efficiency: Rated A for eco-friendly living Aluminium Frames & Double Glazing: Ensuring thermal insulation and quiet living Parking & Storage: 1 covered parking space and additional storage room Modern Amenities: Provision for air conditioning, heating, solar water heater, photovoltaic panels, and underfloor heating (optional €20,000)