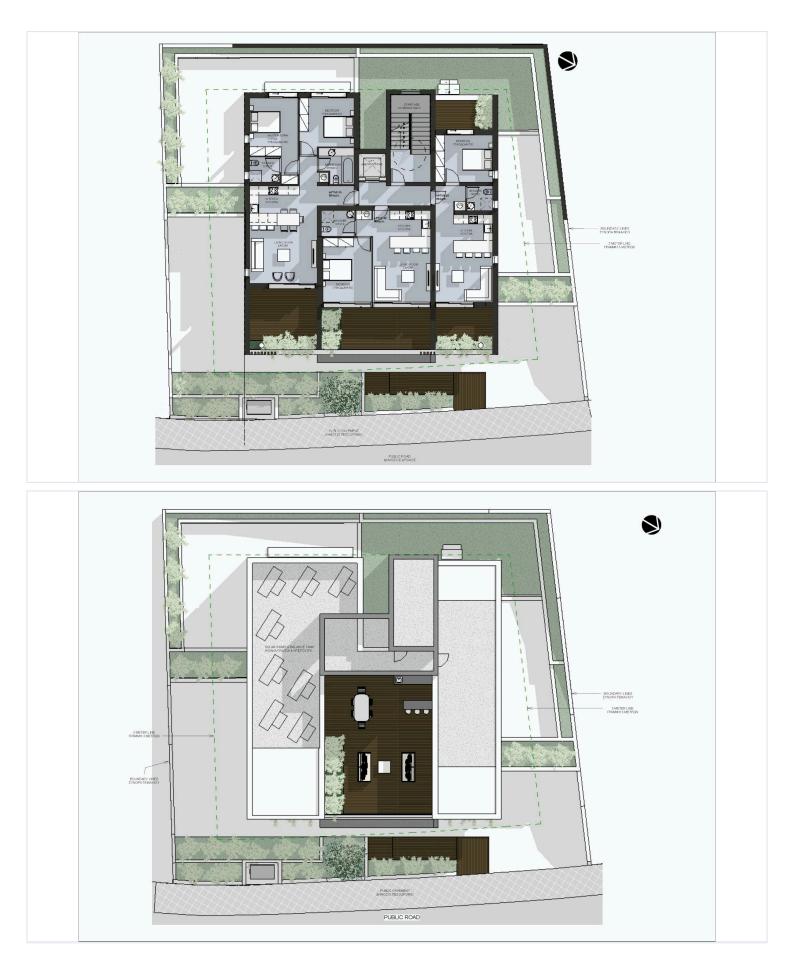

reathtaking city and sea views, this apartment provides a serene living experience while being close to all essential amenities.

Property Features:

Covered Area: 51 sq.m. + 16 sq.m. covered veranda Open Plan Living Area: A combined kitchen and dining area, perfect for modern living Optional Furnished: Customize your home with an optional fully loaded package (€25,000) Energy Efficiency: Rated A for eco-friendly living Aluminium Frames & Double Glazing: Ensuring thermal insulation and quiet living Parking & Storage: 1 covered parking space and additional storage room Modern Amenities: Provision for air conditioning, heating, solar water heater, photovoltaic panels, and underfloor heating (optional €20,000)

The project is under construction with delivery 31/3/26





### **Floor plans**







## **Additional information**

### Facilities

| Aircondition, Provision  | Elevator                         | Heating, Provision                    |
|--------------------------|----------------------------------|---------------------------------------|
| Landscaped garden        | Parking, Covered                 | Solar photovoltaic panels (provision) |
| Solar water heater       | Storage                          |                                       |
| Features                 |                                  |                                       |
| City view                | Combined kitchen and dining area | Connected to electric mains           |
| Double glazing           | Easy access to highway           | Easy access to main roads             |
| Entrance gate