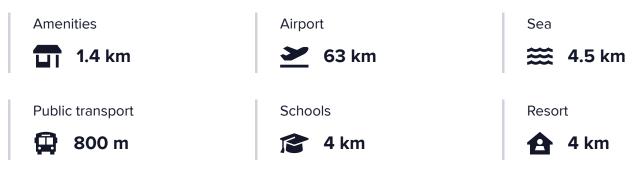

|                                       |
| Features                 |                                  |                                       |
| City view                | Combined kitchen and dining area | Connected to electric mains           |
| Double glazing           | Easy access to highway           | Easy access to main roads             |
| Entrance gate            | Entrance gate, automated         | Granite countertops                   |
| Investment opportunity   | Modern design                    | Open plan                             |
| Pressurized water system | Shower                           | Thermal insulation                    |
| Veranda                  |                                  |                                       |

### Distances



### Contact us



Maria loannidou५ (+357) 99062620△ lextrusrealestate@gmail.com