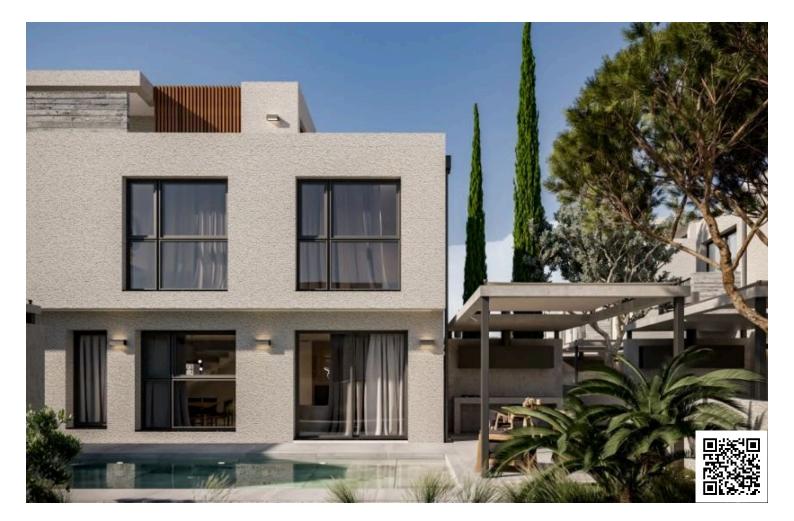

This beautifully designed key-ready semi-detached villa in the sought-after area of Kissonerga offers 145 m<sup>2</sup> of elegant internal living space, combining high-quality finishes with modern comfort. Thoughtfully laid out across two levels, the home features three spacious bedrooms, two stylish bathrooms, and expansive open-plan living areas filled with natural light.

Enjoy stunning mountain and sea views from your private swimming pool or relax on the 46 m<sup>2</sup> roof garden, ideal for entertaining or quiet sunsets. The property also includes a 32 m<sup>2</sup> covered veranda, perfect for outdoor dining or lounging.

Key Features: Private swimming pool

Underfloor heating throughout

Energy Efficiency Class A

Roof garden with panoramic views