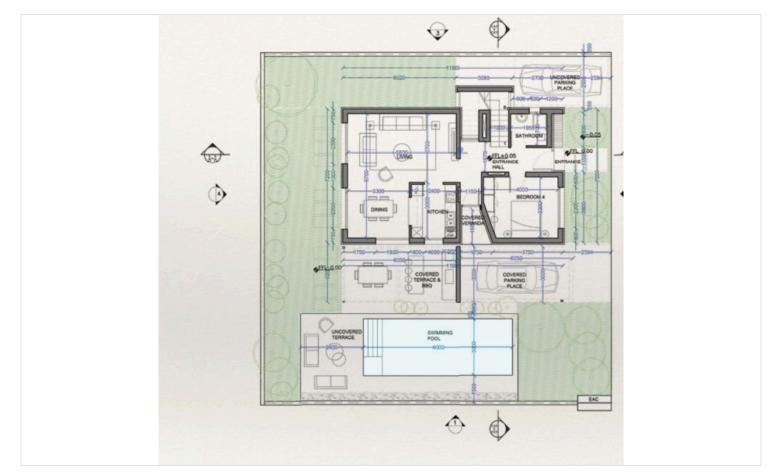

ss A

This beautifully designed key-ready semi-detached villa in the sought-after area of Kissonerga offers 145 m<sup>2</sup> of elegant internal living space, combining high-quality finishes with modern comfort. Thoughtfully laid out across two levels, the home features three spacious bedrooms, two stylish bathrooms, and expansive open-plan living areas filled with natural light.

Enjoy stunning mountain and sea views from your private swimming pool or relax on the 46 m<sup>2</sup> roof garden, ideal for entertaining or quiet sunsets. The property also includes a 32 m<sup>2</sup> covered veranda, perfect for outdoor dining or lounging.

Key Features: Private swimming pool

Underfloor heating throughout

Energy Efficiency Class A

Roof garden with panoramic views





### **Floor plans**









## **Additional information**

#### Facilities

| Aircondition, Split system | Heating, Underfloor       | Parking, Uncovered       |
|----------------------------|---------------------------|--------------------------|
| Pool, Private              |                           |                          |
|                            |                           |                          |
| Features                   |                           |                          |
| Balcony                    | Bath                      | Double glazing           |
| Easy access to highway     | Easy access to main roads | Garden                   |
| Guest WC                   | Investment opportunity    | Luxury specifications    |
| Modern design              | Mountain view