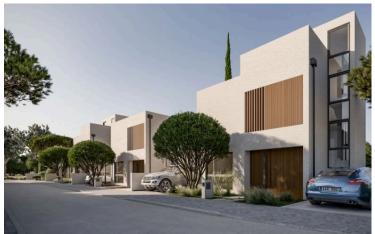

#### Description

Modern Villa with Sea View in Kissonerga, Paphos (12715)

Covered Area: 145 m<sup>2</sup> | Covered Veranda: 32 m<sup>2</sup> | Roof Garden: 46 m<sup>2</sup> | Plot: 205 m<sup>2</sup> Completion Year: 2024 | Energy Efficiency: Class A

This beautifully designed key-ready semi-detached villa in the sought-after area of Kissonerga offers 145 m<sup>2</sup> of elegant internal living space, combining high-quality finishes with modern comfort. Thoughtfully laid out across two levels, the home features three spacious bedrooms, two stylish bathrooms, and expansive open-plan living areas filled with natural light.

Enjoy stunning mountain and sea views from your private swimming pool or relax on the 46 m<sup>2</sup> roof garden, ideal for entertaining or quiet sunsets. The property also includes a 32 m<sup>2</sup> covered veranda, perfect for outdoor dining or lounging.

Key Features: Private swimming pool

Underfloor heating throughout

Energy Efficiency Class A

Roof garden with panoramic views