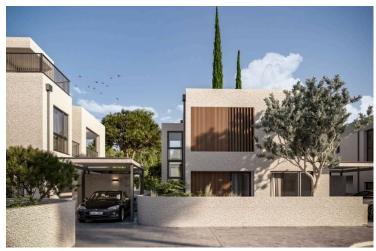

#### Description

Modern Villa with Sea View in Kissonerga, Paphos (12715)

Covered Area: 145 m<sup>2</sup> | Covered Veranda: 32 m<sup>2</sup> | Roof Garden: 46 m<sup>2</sup> | Plot: 205 m<sup>2</sup> Completion Year: 2024 | Energy Efficiency: Class A

Enjoy stunning mountain and sea views from your private swimming pool or relax on the 46 m<sup>2</sup> roof garden, ideal for entertaining or quiet sunsets. The property also includes a 32 m<sup>2</sup> covered veranda, perfect for outdoor dining or lounging.