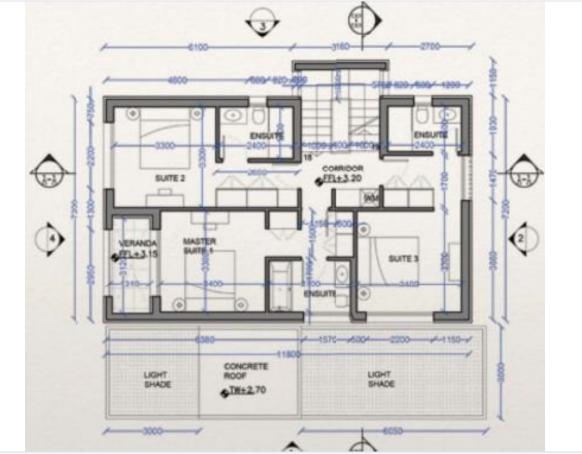

A

This beautifully designed key-ready semi-detached villa in the sought-after area of Kissonerga offers 145 m<sup>2</sup> of elegant internal living space, combining high-quality finishes with modern comfort. Thoughtfully laid out across two levels, the home features three spacious bedrooms, two stylish bathrooms, and expansive open-plan living areas filled with natural light.

Enjoy stunning mountain and sea views from your private swimming pool or relax on the 46 m<sup>2</sup> roof garden, ideal for entertaining or quiet sunsets. The property also includes a 32 m<sup>2</sup> covered veranda, perfect for outdoor dining or lounging.

Key Features: Private swimming pool

Underfloor heating throughout

Energy Efficiency Class A

Roof garden with panoramic views





### **Floor plans**









## **Additional information**

#### Facilities

| Aircondition, Split system | Heating, Underfloor       | Parking, Uncovered       |
|----------------------------|---------------------------|--------------------------|
| Pool, Private              |                           |                          |
|                            |                           |                          |
| Features                   |                           |                          |
| Balcony                    | Bath                      | Double glazing           |
| Easy access to highway     | Easy access to main roads | Garden                   |
| Guest WC                   | Investment opportunity    | Luxury specifications    |
| Modern design              | Mountain view             |