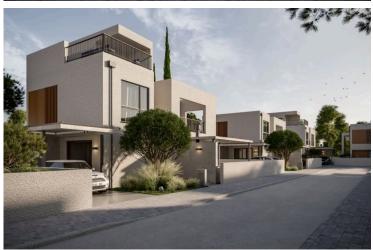

#### Description

Modern Villa with Sea View in Kissonerga, Paphos (12715)

Covered Area: 145 m<sup>2</sup> | Covered Veranda: 32 m<sup>2</sup> | Roof Garden: 46 m<sup>2</sup> | Plot: 205 m<sup>2</sup> Completion Year: 2024 | Energy Efficiency: Class A

This beautifully designed key-ready semi-detached villa in the sought-after area of Kissonerga offers 145 m<sup>2</sup> of elegant internal living space, combining high-quality finishes with modern comfort. Thoughtfully laid out across two levels, the home features three spacious bedrooms, two stylish bathrooms, and expansive open-plan living areas filled with natural light.