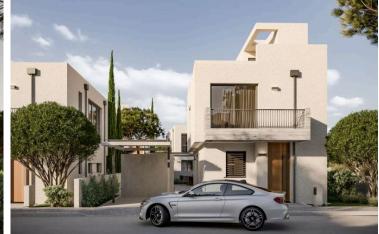

#### Description

Modern Villa with Sea View in Kissonerga, Paphos (12715)

Covered Area: 145 m<sup>2</sup> | Covered Veranda: 32 m<sup>2</sup> | Roof Garden: 46 m<sup>2</sup> | Plot: 205 m<sup>2</sup> Completion Year: 2024 | Energy Efficiency: Class A

This beautifully designed key-ready semi-detached villa in the sought-after area of Kissonerga offers 145 m<sup>2</sup> of elegant internal living space, combining high-quality finishes with modern comfort. Thoughtfully laid out across two levels, the home features three spacious bedrooms, two stylish bathrooms, and expansive open-plan living areas filled with natural light.