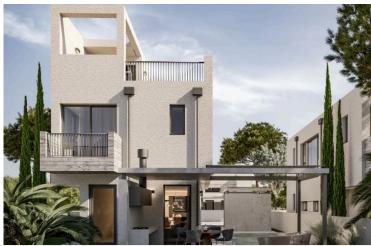

# Modern Villa with Sea View in Kissonerga, Paphos (12715)

Kissonerga, Paphos

€680,000 +vat

#### Description

Modern Villa with Sea View in Kissonerga, Paphos (12715)

Covered Area: 145 m<sup>2</sup> | Covered Veranda: 32 m<sup>2</sup> | Roof Garden: 46 m<sup>2</sup> | Plot: 205 m<sup>2</sup> Completion Year: 2024 | Energy Efficiency: Class A

This beautifully designed key-ready semi-detached villa in the sought-after area of Kissonerga offers 145 m<sup>2</sup> of elegant internal living space, combining high-quality finishes with modern comfort. Thoughtfully laid out across two levels, the home features three spacious bedrooms, two stylish bathrooms, and expansive open-plan living areas filled with natural light.

Enjoy stunning mountain and sea views from your private swimming pool or relax on the 46 m<sup>2</sup> roof garden, ideal for entertaining or quiet sunsets. The property also includes a 32 m<sup>2</sup> covered veranda, perfect for outdoor dining or lounging.

Key Features: Private swimming pool

Underfloor heating throughout

Energy Efficiency Class A

Roof garden with panoramic views