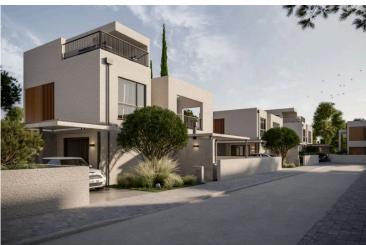

#### **Description**

Modern Villa with Sea View in Kissonerga, Paphos (12714)

Covered Area: 145 m<sup>2</sup> | Covered Veranda: 32 m<sup>2</sup> | Roof Garden: 46 m<sup>2</sup> | Plot: 222 m<sup>2</sup>

Completion Year: 2024 | Energy Efficiency: Class A

This beautifully designed key-ready semi-detached villa in the sought-after area of Kissonerga offers  $145 \text{ m}^2$  of elegant internal living space, combining high-quality finishes with modern comfort. Thoughtfully laid out across two levels, the home features three spacious bedrooms, two stylish bathrooms, and expansive open-plan living areas filled with natural light.