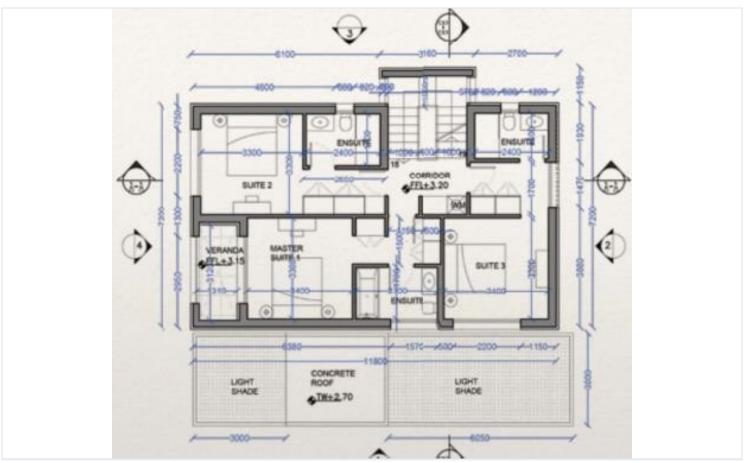

# Floor plans

#### **Description**

Modern Villa with Sea View in Kissonerga, Paphos (12714)

Covered Area: 145 m<sup>2</sup> | Covered Veranda: 32 m<sup>2</sup> | Roof Garden: 46 m<sup>2</sup> | Plot: 222 m<sup>2</sup>

Completion Year: 2024 | Energy Efficiency: Class A

This beautifully designed key-ready semi-detached villa in the sought-after area of Kissonerga offers  $145 \text{ m}^2$  of elegant internal living space, combining high-quality finishes with modern comfort. Thoughtfully laid out across two levels, the home features three spacious bedrooms, two stylish bathrooms, and expansive open-plan living areas filled with natural light.

Enjoy stunning mountain and sea views from your private swimming pool or relax on the  $46 \text{ m}^2$  roof garden, ideal for entertaining or quiet sunsets. The property also includes a  $32 \text{ m}^2$  covered veranda, perfect for outdoor dining or lounging.