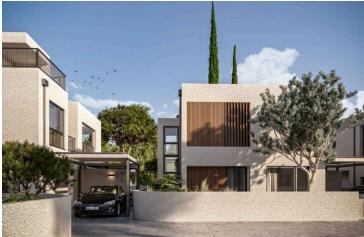

#### **Description**

Modern Villa with Sea View in Kissonerga, Paphos (12714)

Covered Area: 145 m<sup>2</sup> | Covered Veranda: 32 m<sup>2</sup> | Roof Garden: 46 m<sup>2</sup> | Plot: 222 m<sup>2</sup>

Completion Year: 2024 | Energy Efficiency: Class A

This beautifully designed key-ready semi-detached villa in the sought-after area of Kissonerga offers  $145 \text{ m}^2$  of elegant internal living space, combining high-quality finishes with modern comfort. Thoughtfully laid out across two levels, the home features three spacious bedrooms, two stylish bathrooms, and expansive open-plan living areas filled with natural light.