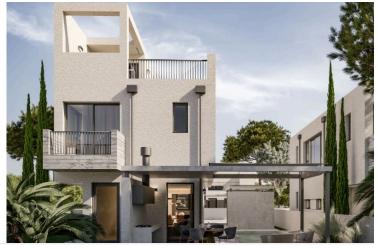

# Modern Villa with Sea View in Kissonerga, Paphos (12714)

Kissonerga, Paphos

€710,000 +VAT

#### **Description**

Modern Villa with Sea View in Kissonerga, Paphos (12714)

Covered Area: 145 m<sup>2</sup> | Covered Veranda: 32 m<sup>2</sup> | Roof Garden: 46 m<sup>2</sup> | Plot: 222 m<sup>2</sup>

Completion Year: 2024 | Energy Efficiency: Class A

This beautifully designed key-ready semi-detached villa in the sought-after area of Kissonerga offers  $145 \text{ m}^2$  of elegant internal living space, combining high-quality finishes with modern comfort. Thoughtfully laid out across two levels, the home features three spacious bedrooms, two stylish bathrooms, and expansive open-plan living areas filled with natural light.

Enjoy stunning mountain and sea views from your private swimming pool or relax on the  $46 \text{ m}^2$  roof garden, ideal for entertaining or quiet sunsets. The property also includes a  $32 \text{ m}^2$  covered veranda, perfect for outdoor dining or lounging.

Key Features:

Private swimming pool

Underfloor heating throughout

Energy Efficiency Class A

Roof garden with panoramic views