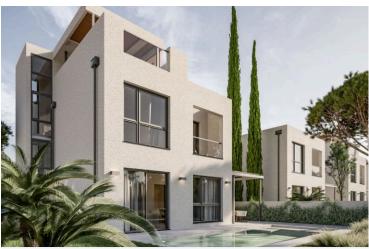

Enjoy stunning mountain and sea views from your private swimming pool or relax on the  $46 \text{ m}^2$  roof garden, ideal for entertaining or quiet sunsets. The property also includes a  $32 \text{ m}^2$  covered veranda, perfect for outdoor dining or lounging.

Key Features:

Private swimming pool

Underfloor heating throughout

Energy Efficiency Class A

Roof garden with panoramic views