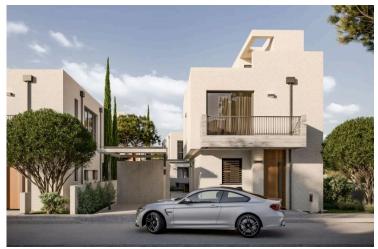

#### **Description**

Modern Villa with Sea View in Kissonerga, Paphos (12714)

Covered Area: 145 m<sup>2</sup> | Covered Veranda: 32 m<sup>2</sup> | Roof Garden: 46 m<sup>2</sup> | Plot: 222 m<sup>2</sup>

Completion Year: 2024 | Energy Efficiency: Class A

This beautifully designed key-ready semi-detached villa in the sought-after area of Kissonerga offers  $145 \text{ m}^2$  of elegant internal living space, combining high-quality finishes with modern comfort. Thoughtfully laid out across two levels, the home features three spacious bedrooms, two stylish bathrooms, and expansive open-plan living areas filled with natural light.