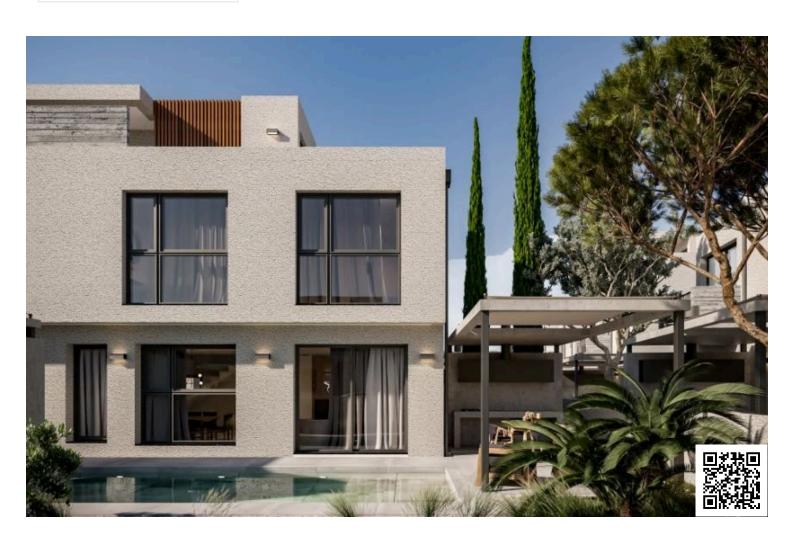

#### **Description**

Modern Villa with Sea View in Kissonerga, Paphos (12714)

Covered Area: 145 m<sup>2</sup> | Covered Veranda: 32 m<sup>2</sup> | Roof Garden: 46 m<sup>2</sup> | Plot: 222 m<sup>2</sup>

Completion Year: 2024 | Energy Efficiency: Class A

This beautifully designed key-ready semi-detached villa in the sought-after area of Kissonerga offers  $145 \text{ m}^2$  of elegant internal living space, combining high-quality finishes with modern comfort. Thoughtfully laid out across two levels, the home features three spacious bedrooms, two stylish bathrooms, and expansive open-plan living areas filled with natural light.

Enjoy stunning mountain and sea views from your private swimming pool or relax on the  $46 \text{ m}^2$  roof garden, ideal for entertaining or quiet sunsets. The property also includes a  $32 \text{ m}^2$  covered veranda, perfect for outdoor dining or lounging.

Key Features:

Private swimming pool

Underfloor heating throughout

Energy Efficiency Class A

Roof garden with panoramic views