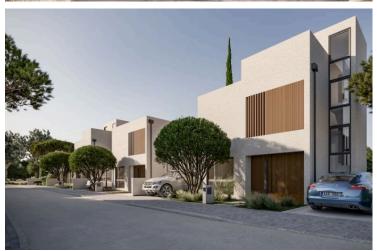

#### **Description**

Modern Villa with Sea View in Kissonerga, Paphos (12714)

Covered Area: 145 m<sup>2</sup> | Covered Veranda: 32 m<sup>2</sup> | Roof Garden: 46 m<sup>2</sup> | Plot: 222 m<sup>2</sup>

Completion Year: 2024 | Energy Efficiency: Class A

This beautifully designed key-ready semi-detached villa in the sought-after area of Kissonerga offers  $145 \text{ m}^2$  of elegant internal living space, combining high-quality finishes with modern comfort. Thoughtfully laid out across two levels, the home features three spacious bedrooms, two stylish bathrooms, and expansive open-plan living areas filled with natural light.