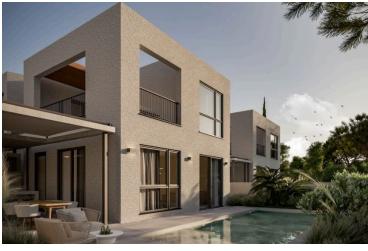

#### **Description**

Modern Villa with Sea View in Kissonerga, Paphos (12714)

Covered Area: 145 m<sup>2</sup> | Covered Veranda: 32 m<sup>2</sup> | Roof Garden: 46 m<sup>2</sup> | Plot: 222 m<sup>2</sup>

Completion Year: 2024 | Energy Efficiency: Class A

This beautifully designed key-ready semi-detached villa in the sought-after area of Kissonerga offers  $145 \text{ m}^2$  of elegant internal living space, combining high-quality finishes with modern comfort. Thoughtfully laid out across two levels, the home features three spacious bedrooms, two stylish bathrooms, and expansive open-plan living areas filled with natural light.

Enjoy stunning mountain and sea views from your private swimming pool or relax on the  $46 \text{ m}^2$  roof garden, ideal for entertaining or quiet sunsets. The property also includes a  $32 \text{ m}^2$  covered veranda, perfect for outdoor dining or lounging.