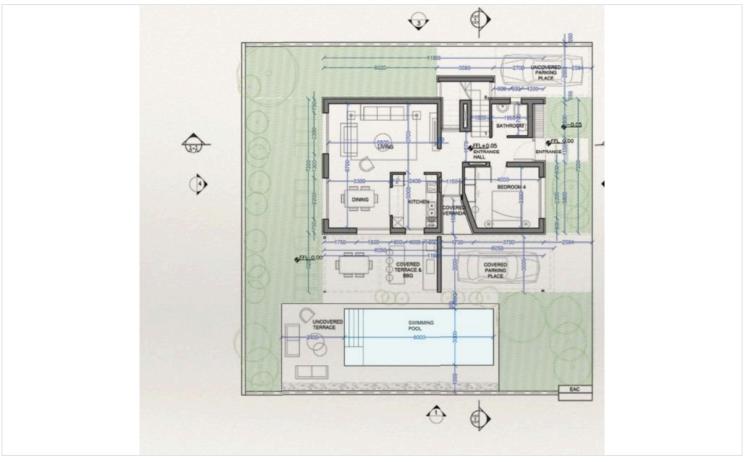

# Floor plans

#### **Description**

Modern Villa with Sea View in Kissonerga, Paphos (12714)

Covered Area: 145 m<sup>2</sup> | Covered Veranda: 32 m<sup>2</sup> | Roof Garden: 46 m<sup>2</sup> | Plot: 222 m<sup>2</sup>

Completion Year: 2024 | Energy Efficiency: Class A

This beautifully designed key-ready semi-detached villa in the sought-after area of Kissonerga offers  $145 \text{ m}^2$  of elegant internal living space, combining high-quality finishes with modern comfort. Thoughtfully laid out across two levels, the home features three spacious bedrooms, two stylish bathrooms, and expansive open-plan living areas filled with natural light.

Enjoy stunning mountain and sea views from your private swimming pool or relax on the  $46 \text{ m}^2$  roof garden, ideal for entertaining or quiet sunsets. The property also includes a  $32 \text{ m}^2$  covered veranda, perfect for outdoor dining or lounging.