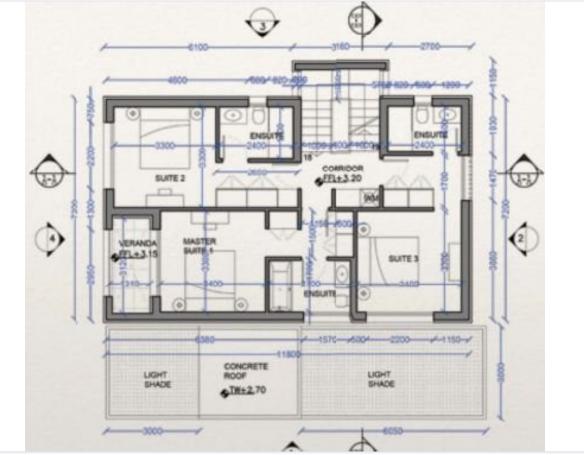

### **Floor plans**

This beautifully designed key-ready semi-detached villa in the sought-after area of Kissonerga offers 145 m<sup>2</sup> of elegant internal living space, combining high-quality finishes with modern comfort. Thoughtfully laid out across two levels, the home features three spacious bedrooms, two stylish bathrooms, and expansive open-plan living areas filled with natural light.