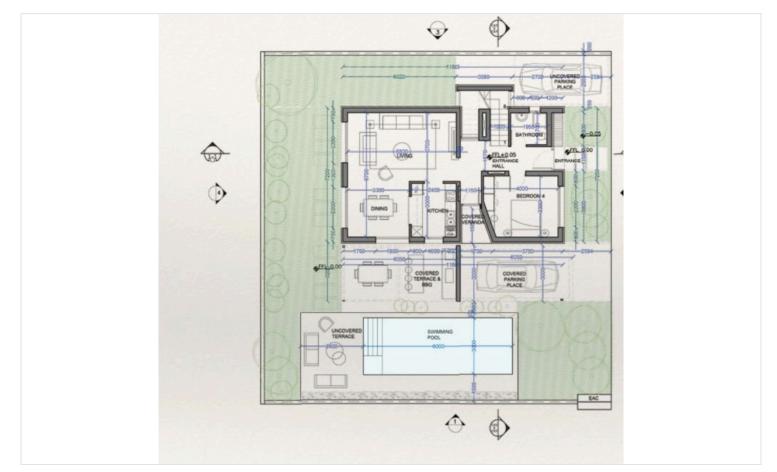

### **Floor plans**

This beautifully designed key-ready semi-detached villa in the sought-after area of Kissonerga offers 145 m<sup>2</sup> of elegant internal living space, combining high-quality finishes with modern comfort. Thoughtfully laid out across two levels, the home features three spacious bedrooms, two stylish bathrooms, and expansive open-plan living areas filled with natural light.