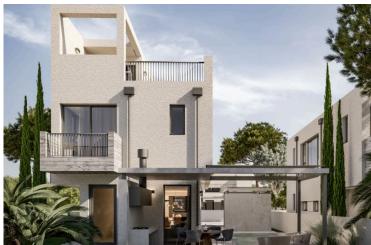

#### Description

Modern Villa with Sea View in Kissonerga, Paphos (12713)

Covered Area: 145 m<sup>2</sup> | Covered Veranda: 32 m<sup>2</sup> | Roof Garden: 46 m<sup>2</sup> | Plot: 222 m<sup>2</sup> Completion Year: 2024 | Energy Efficiency: Class A

This beautifully designed key-ready semi-detached villa in the sought-after area of Kissonerga offers 145 m<sup>2</sup> of elegant internal living space, combining high-quality finishes with modern comfort. Thoughtfully laid out across two levels, the home features three spacious bedrooms, two stylish bathrooms, and expansive open-plan living areas filled with natural light.

Enjoy stunning mountain and sea views from your private swimming pool or relax on the 46 m<sup>2</sup> roof garden, ideal for entertaining or quiet sunsets. The property also includes a 32 m<sup>2</sup> covered veranda, perfect for outdoor dining or lounging.

Key Features: Private swimming pool

Underfloor heating throughout

Energy Efficiency Class A

Roof garden with panoramic views