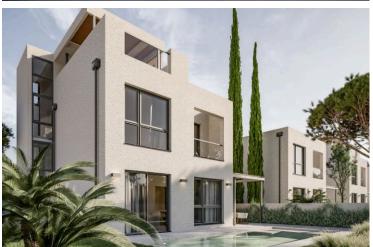

Enjoy stunning mountain and sea views from your private swimming pool or relax on the 46 m<sup>2</sup> roof garden, ideal for entertaining or quiet sunsets. The property also includes a 32 m<sup>2</sup> covered veranda, perfect for outdoor dining or lounging.

Key Features: Private swimming pool

Underfloor heating throughout

Energy Efficiency Class A

Roof garden with panoramic views