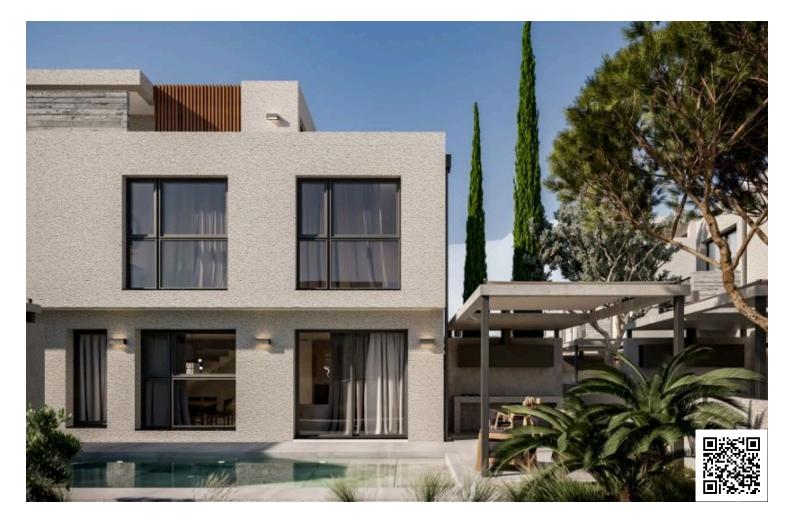

This beautifully designed key-ready semi-detached villa in the sought-after area of Kissonerga offers 145 m<sup>2</sup> of elegant internal living space, combining high-quality finishes with modern comfort. Thoughtfully laid out across two levels, the home features three spacious bedrooms, two stylish bathrooms, and expansive open-plan living areas filled with natural light.

Enjoy stunning mountain and sea views from your private swimming pool or relax on the 46 m<sup>2</sup> roof garden, ideal for entertaining or quiet sunsets. The property also includes a 32 m<sup>2</sup> covered veranda, perfect for outdoor dining or lounging.

Key Features: Private swimming pool

Underfloor heating throughout

Energy Efficiency Class A

Roof garden with panoramic views