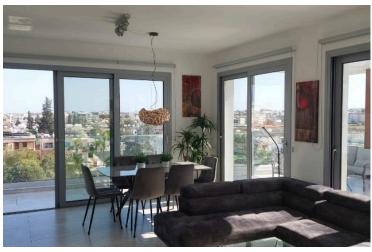

Now available for rent, this beautifully maintained top-floor apartment in Kamares offers modern comfort and impressive outdoor space. Fully furnished and key-ready, the home features 2 spacious bedrooms and 1 contemporary bathroom, making it ideal for couples, professionals, or small families.

Located on the top floor of a 3-story building with an elevator, the apartment provides both privacy and convenience. Built in 2023, it offers a sleek open-plan living and dining area, a fully equipped kitchen, and large windows that flood the space with natural light and offer stunning mountain views.

**Key Features:** 

Fully furnished

Energy Efficiency Rating: A

Bright and airy with large windows

Expansive outdoor areas: 24 m<sup>2</sup> covered veranda + 70 m<sup>2</sup> uncovered veranda