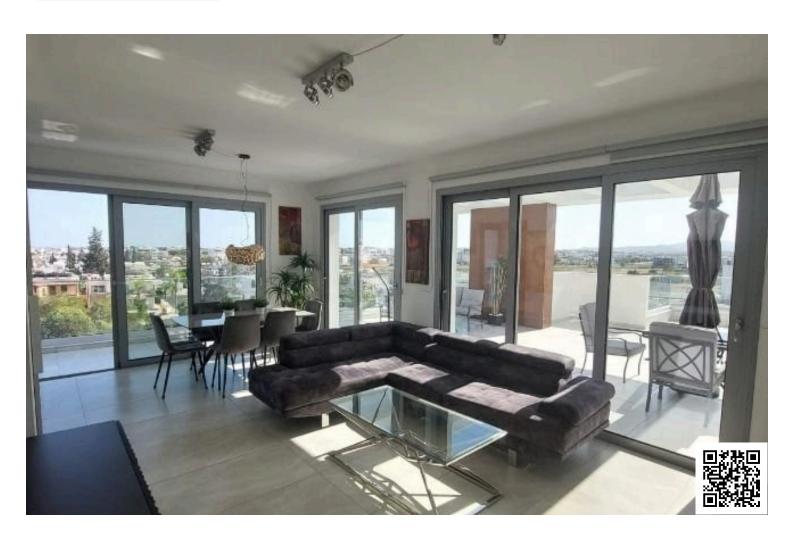

Now available for rent, this beautifully maintained top-floor apartment in Kamares offers modern comfort and impressive outdoor space. Fully furnished and key-ready, the home features 2 spacious bedrooms and 1 contemporary bathroom, making it ideal for couples, professionals, or small families.

Located on the top floor of a 3-story building with an elevator, the apartment provides both privacy and convenience. Built in 2023, it offers a sleek open-plan living and dining area, a fully equipped kitchen, and large windows that flood the space with natural light and offer stunning mountain views.

**Key Features:** 

Fully furnished

Energy Efficiency Rating: A

Bright and airy with large windows

Expansive outdoor areas: 24 m<sup>2</sup> covered veranda + 70 m<sup>2</sup> uncovered veranda