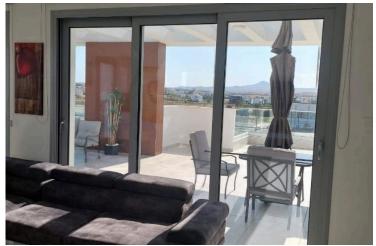

Located on the top floor of a 3-story building with an elevator, the apartment provides both privacy and convenience. Built in 2023, it offers a sleek open-plan living and dining area, a fully equipped kitchen, and large windows that flood the space with natural light and offer stunning mountain views.

**Key Features:** 

Fully furnished

Energy Efficiency Rating: A

Bright and airy with large windows

Expansive outdoor areas: 24 m<sup>2</sup> covered veranda + 70 m<sup>2</sup> uncovered veranda