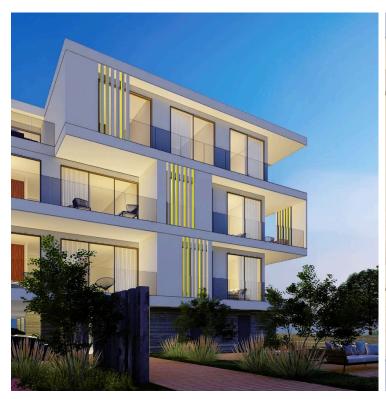

#### **Description**

Elegant 1-Bedroom Apartment in Prime Germasogia Touristic Area (Dasoudi), Limassol (12686)

Price: €395,000 + VAT

Delivery Date: September 2025

Discover modern living in this stylish 1-bedroom apartment currently under construction in the highly sought-after area of Germasogeia, Limassol. Situated on the second floor of a sleek three-story building with elevator access, this home offers both comfort and convenience in a vibrant urban setting.