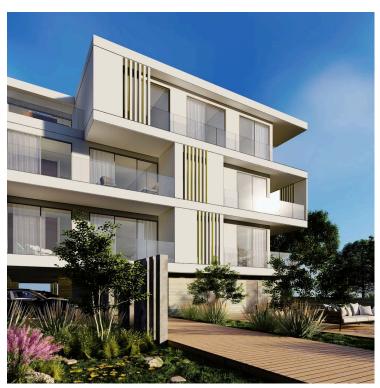

#### **Description**

Elegant 1-Bedroom Apartment in Prime Germasogia Touristic Area (Dasoudi), Limassol (12686)

Price: €395,000 + VAT

Delivery Date: September 2025

Discover modern living in this stylish 1-bedroom apartment currently under construction in the highly sought-after area of Germasogeia, Limassol. Situated on the second floor of a sleek three-story building with elevator access, this home offers both comfort and convenience in a vibrant urban setting.

**Property Features:** 

Internal Covered Area: 52 m<sup>2</sup>

Covered Veranda: 10 m<sup>2</sup>

Bedrooms: 1 spacious bedroom

Bathrooms: 1 modern bathroom with overhead shower

Energy Efficiency: Class A

High-Quality Finishes throughout