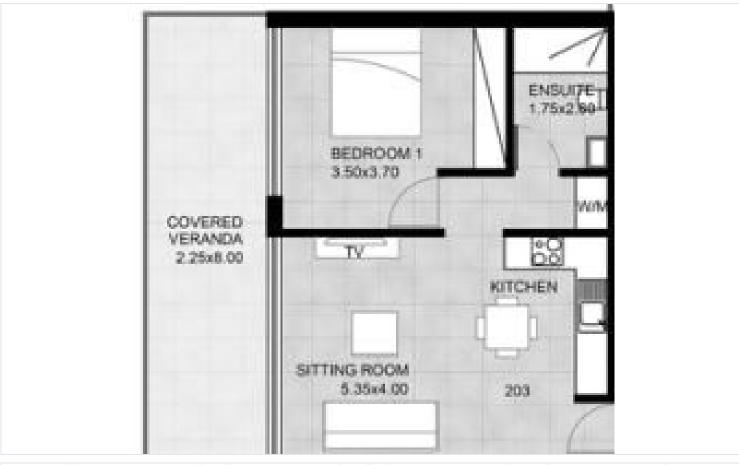

**Property Features:** 

Internal Covered Area: 52 m<sup>2</sup>

Covered Veranda: 10 m<sup>2</sup>

Bedrooms: 1 spacious bedroom

Bathrooms: 1 modern bathroom with overhead shower

Energy Efficiency: Class A

High-Quality Finishes throughout

## Floor plans