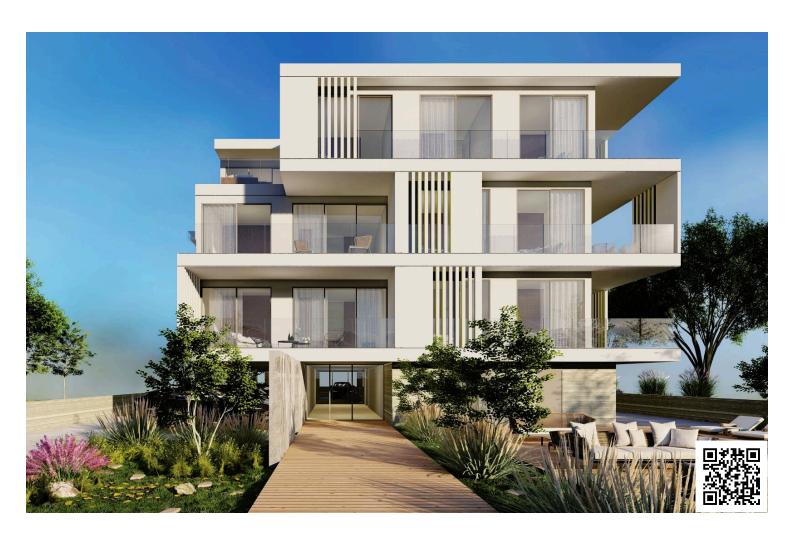

#### **Description**

Elegant 1-Bedroom Apartment in Prime Germasogia Touristic Area (Dasoudi), Limassol (12686)

Price: €395,000 + VAT

Delivery Date: September 2025

Discover modern living in this stylish 1-bedroom apartment currently under construction in the highly sought-after area of Germasogeia, Limassol. Situated on the second floor of a sleek three-story building with elevator access, this home offers both comfort and convenience in a vibrant urban setting.

**Property Features:** 

Internal Covered Area: 52 m<sup>2</sup>

Covered Veranda: 10 m<sup>2</sup>

Bedrooms: 1 spacious bedroom

Bathrooms: 1 modern bathroom with overhead shower

Energy Efficiency: Class A

High-Quality Finishes throughout

#### **Facilities**

Aircondition, Provision

Elevator

Heating, Provision

Parking, Covered

Pool, Communal

Solar water heater

Storage

#### **Features**

Balcony

Bath

Double glazing

Energy efficient doors/windows

Granite countertops

Investment opportunity

Open plan