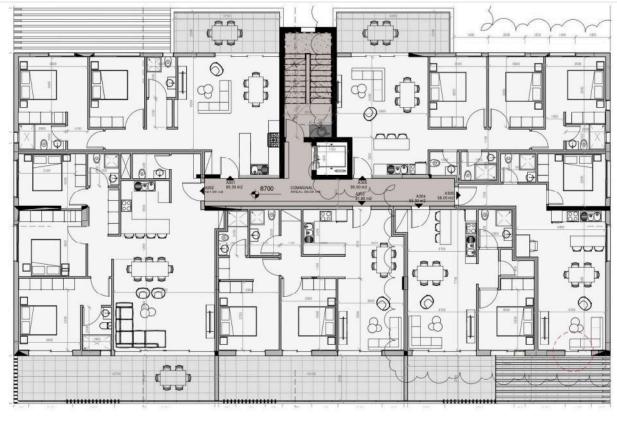

nal charge frequency

Energy efficiency rating

*A*

Monthly

#### **Description**

Elegant 1-Bedroom Apartment in Prime Germasogia Touristic Area (Dasoudi), Limassol (12686)

Price: €395,000 + VAT

Delivery Date: September 2025

Discover modern living in this stylish 1-bedroom apartment currently under construction in the highly sought-after area of Germasogeia, Limassol. Situated on the second floor of a sleek three-story building with elevator access, this home offers both comfort and convenience in a vibrant urban setting.

**Property Features:** 

Internal Covered Area: 52 m<sup>2</sup>

Covered Veranda: 10 m<sup>2</sup>

Bedrooms: 1 spacious bedroom

Bathrooms: 1 modern bathroom with overhead shower

Energy Efficiency: Class A

High-Quality Finishes throughout





## Floor plans









## **Additional information**

#### **Facilities**

Aircondition, Provision

Elevator

Heating, Provision

Parking, Covered

Pool, Communal

Solar water heater

Storage

#### **Features**

Balcony

Bath

Double glazing

Energy efficient doors/windows

Granite countertops

Investment opportunity

Open plan

Thermal insulation

Veranda

#### **Distances**

**Amenities** 

Public transport



**200** m

Sea

800 m



100 m

Schools



**500** m

#### Contact us



#### **George Sergiou**

(+357) 94055813



info@lextrusrealestate.com