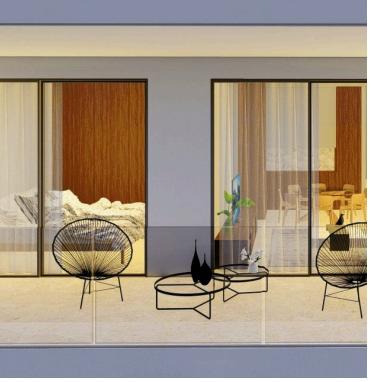

#### **Description**

Elegant 1-Bedroom Apartment in Prime Germasogia Touristic Area (Dasoudi), Limassol (12686)

Price: €395,000 + VAT

Delivery Date: September 2025

Discover modern living in this stylish 1-bedroom apartment currently under construction in the highly sought-after area of Germasogeia, Limassol. Situated on the second floor of a sleek three-story building with elevator access, this home offers both comfort and convenience in a vibrant urban setting.

**Property Features:** 

Internal Covered Area: 52 m<sup>2</sup>

Covered Veranda: 10 m<sup>2</sup>

Bedrooms: 1 spacious bedroom

Bathrooms: 1 modern bathroom with overhead shower

Energy Efficiency: Class A

High-Quality Finishes throughout