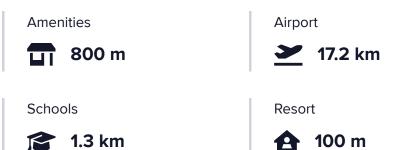

|                  |         |
| Features                |                  |         |
| Balcony                 | Bath             | Bright  |
|                         | <u> </u>         | ·       |

| Double glazing           | Easy access to highway | Easy access to main roads |
|--------------------------|------------------------|---------------------------|
| En suite bathroom        | Garden                 | Guest WC                  |
| Investment opportunity   | Luxury specifications  | Modern design             |
| Near amenities           | Near bus route         | Pool view                 |
| Pressurized water system | Quiet area             | Satellite TV              |
| Sea view                 | Veranda                | Walking distance to beach |

### Distances



### **Contact us**





350 m