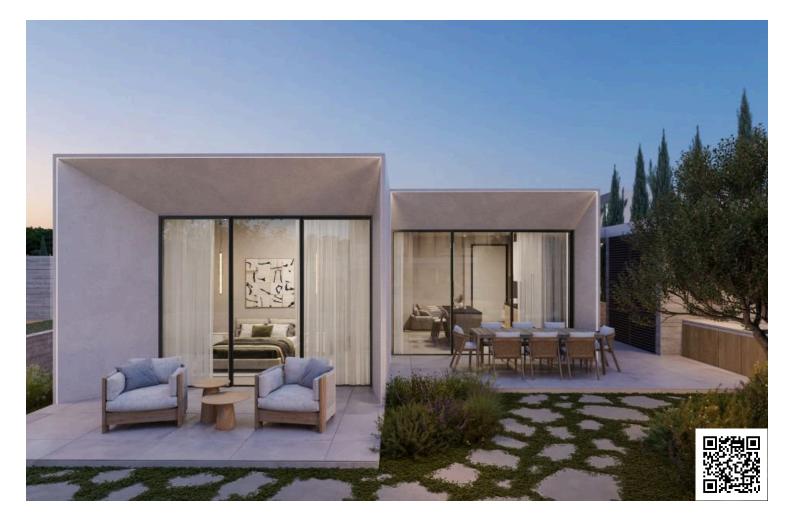

### Description

LUXURIOUS 3 BEDROOM BUNGALOW IN TOMBS OF THE KINGS PAPHOS (12642)

This stylish semi-detached villa currently under construction in the sought-after area of Tombs of the Kings. With a covered internal area of 100 m<sup>2</sup>, this thoughtfully designed home features four spacious bedrooms and three modern bathrooms, making it an excellent choice for families or anyone seeking extra space and comfort.

Built to energy efficiency class A standards, the villa includes underfloor heating throughout and contemporary, highquality finishes. Offered unfurnished, it gives you the freedom to tailor the interior to your personal taste.

Set on a generous plot of 287 m<sup>2</sup>, the property also features:

A covered veranda of 11 m<sup>2</sup> ideal for outdoor dining and lounging

Private swimming pool for relaxation and entertainment

Covered parking space of 18 m<sup>2</sup>

Completion expected: July 2025

Situated in one of Paphos's most vibrant areas, this villa offers proximity to historical landmarks, beautiful beaches, local cafés, and all essential amenities. With easy access to the highway, commuting is simple and efficient.