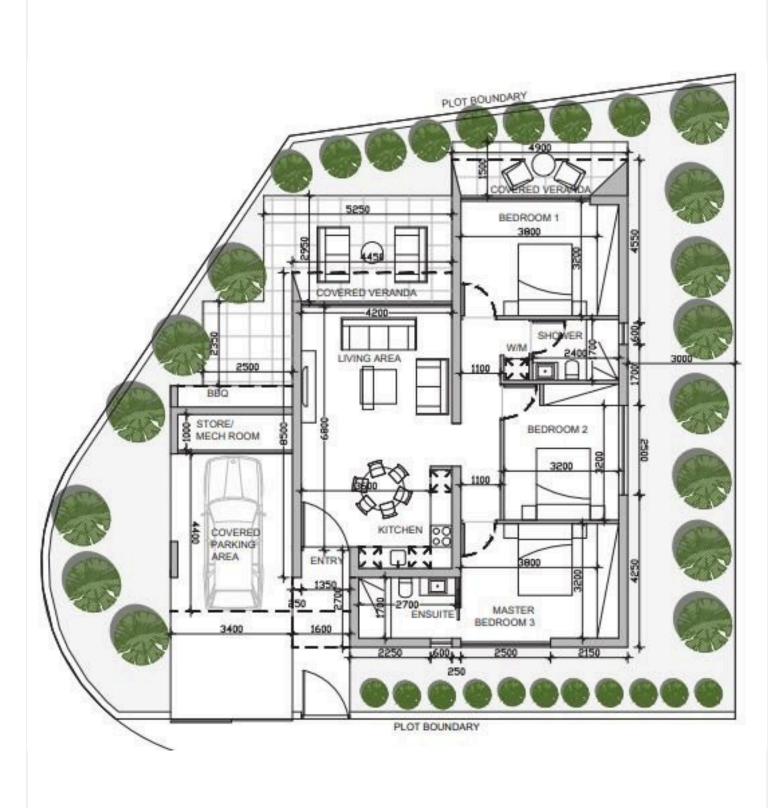

seeking extra space and comfort.

Built to energy efficiency class A standards, the villa includes underfloor heating throughout and contemporary, highquality finishes. Offered unfurnished, it gives you the freedom to tailor the interior to your personal taste.

Set on a generous plot of 287 m<sup>2</sup>, the property also features:

A covered veranda of 11 m<sup>2</sup> ideal for outdoor dining and lounging

Private swimming pool for relaxation and entertainment

Covered parking space of 18 m<sup>2</sup>

Completion expected: July 2025

Situated in one of Paphos's most vibrant areas, this villa offers proximity to historical landmarks, beautiful beaches, local cafés, and all essential amenities. With easy access to the highway, commuting is simple and efficient.





## **Floor plans**







# Additional information

### Facilities

| Aircondition, Provision | Gated complex    | Gym     |
|-------------------------|------------------|---------|
| Heating, Underfloor     | Parking, Covered | Storage |
| Tennis court            |                  |         |
| Features                |                  |         |
| Balcony                 | Bath             | Bright  |
|                         | <u> </u>         | ·       |

| Double glazing           | Easy access to highway | Easy access to main roads |
|--------------------------|------------------------|---------------------------|
| En suite bathroom        | Garden                 | Guest WC                  |
| Investment opportunity   | Luxury specifications  | Modern design             |
| Near amenities