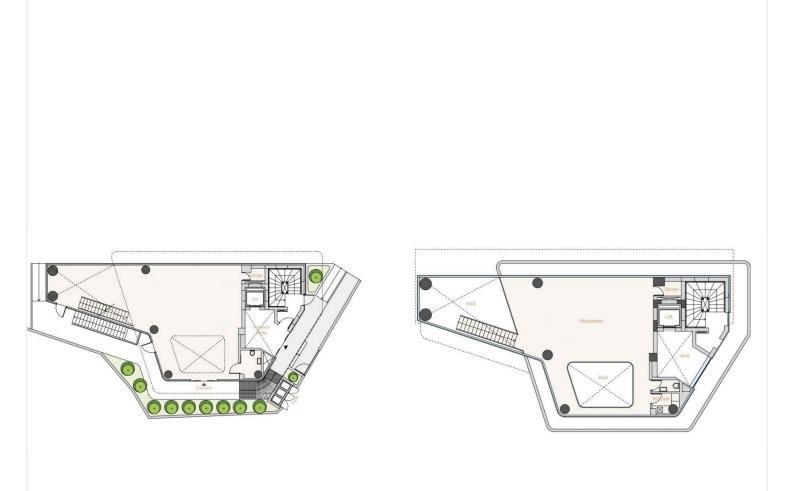

mercial zones, this modern retail space offers 242 m<sup>2</sup> of total internal area across two levels—ground floor and basement—connected by a convenient private elevator.

Scheduled for completion in 2025, the property has been thoughtfully designed with Energy Efficiency Class A, ensuring reduced operational costs and long-term sustainability. Its open layout provides the flexibility to tailor the interior to your brand or operational requirements, whether for a retail outlet, showroom, or client-facing business.

Key Features:

Total area: 242 m<sup>2</sup> (ground floor + basement)

Elevator access between floors

Unfurnished—ready for full customization

Energy-efficient construction (Class A)

Modern architectural design

Completion date: September 2025





### **Floor plans**







## **Additional information**

### Facilities

Parking, Covered Solar photovoltaic panels (provision) Elevator **Features** CCTV (provision) 24-hour security Alarm system (provision) Earthquake-resistant structure Easy access to highway Double glazing Easy access to main roads Kitchenette Internet Meeting room Luxury specifications Near amenities Near bus route Near public transport Reception Secure door Roof garden Server room

### Distances

Sound insulation





Resort



### Contact us



#### George Sergiou

**L** (+357) 94055813

▲ info@lextrusrealestate.com