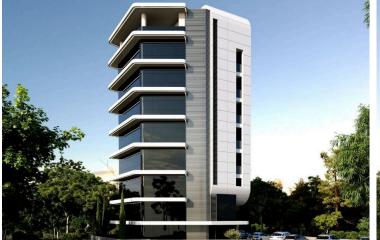

### Description

Prime Commercial Shop in Mesa Geitonia (12540)

Positioned in the heart of one of Limassol's most dynamic commercial zones, this modern retail space offers 242 m<sup>2</sup> of total internal area across two levels—ground floor and basement—connected by a convenient private elevator.

Scheduled for completion in 2025, the property has been thoughtfully designed with Energy Efficiency Class A, ensuring reduced operational costs and long-term sustainability. Its open layout provides the flexibility to tailor the interior to your brand or operational requirements, whether for a retail outlet, showroom, or client-facing business.

Key Features:

Total area: 242 m<sup>2</sup> (ground floor + basement)

Elevator access between floors

Unfurnished—ready for full customization

Energy-efficient construction (Class A)

Modern architectural design