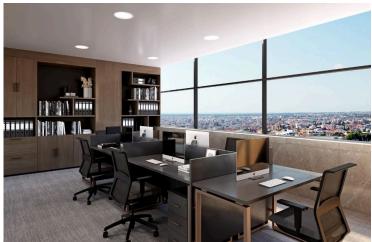

### Description

Prime Commercial Shop in Mesa Geitonia (12540)

Positioned in the heart of one of Limassol's most dynamic commercial zones, this modern retail space offers 242 m<sup>2</sup> of total internal area across two levels—ground floor and basement—connected by a convenient private elevator.

Scheduled for completion in 2025, the property has been thoughtfully designed with Energy Efficiency Class A, ensuring reduced operational costs and long-term sustainability. Its open layout provides the flexibility to tailor the interior to your brand or operational requirements, whether for a retail outlet, showroom, or client-facing business.

Key Features:

Total area: 242 m<sup>2</sup> (ground floor + basement)

Elevator access between floors

Unfurnished—ready for full customization

Energy-efficient construction (Class A)

Modern architectural design