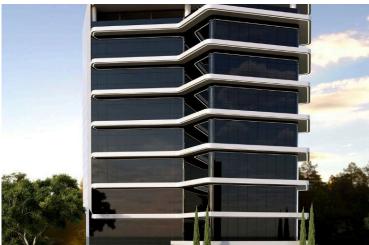

### Description

Prime Commercial Shop in Mesa Geitonia (12540)

Positioned in the heart of one of Limassol's most dynamic commercial zones, this modern retail space offers 242 m<sup>2</sup> of total internal area across two levels—ground floor and basement—connected by a convenient private elevator.

Key Features:

Total area: 242 m<sup>2</sup> (ground floor + basement)

Elevator access between floors

Unfurnished—ready for full customization

Energy-efficient construction (Class A)

Modern architectural design