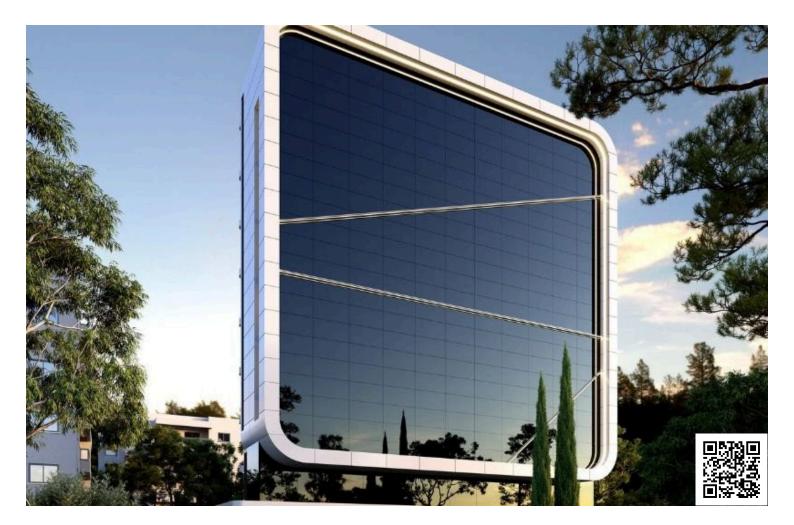

### Description

Prime Commercial Shop in Mesa Geitonia (12540)

Positioned in the heart of one of Limassol's most dynamic commercial zones, this modern retail space offers 242 m<sup>2</sup> of total internal area across two levels—ground floor and basement—connected by a convenient private elevator.

Scheduled for completion in 2025, the property has been thoughtfully designed with Energy Efficiency Class A, ensuring reduced operational costs and long-term sustainability. Its open layout provides the flexibility to tailor the interior to your brand or operational requirements, whether for a retail outlet, showroom, or client-facing business.

Key Features:

Total area: 242 m<sup>2</sup> (ground floor + basement)

Elevator access between floors

Unfurnished—ready for full customization

Energy-efficient construction (Class A)

Modern architectural design