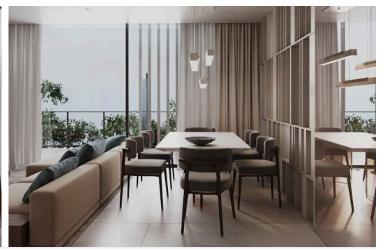

#### **Description**

Modern 1 Bedroom Apartment with Sea View Pool Gym in Chlorakas (12629)

Discover contemporary living in this under-construction apartment located in the sought-after area of Chlorakas. Positioned on the first floor of a modern three-story building with elevator access, this apartment offers a generous internal area of 46 m<sup>2</sup>, perfectly designed for comfort and functionality.

? Key Features:

Covered Area: 46 m<sup>2</sup>

Covered Veranda: 11

1 spacious bedroom

1 modern bathroom

Open-plan living and dining area

Large windows and balcony with beautiful sea views

Energy Efficiency Class A+ – ensures low energy consumption and long-term savings