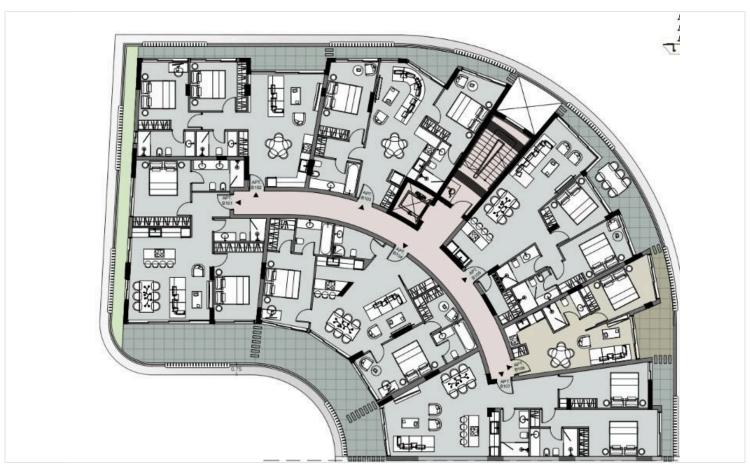

|

#### **Description**

Modern 1 Bedroom Apartment with Sea View Pool Gym in Chlorakas (12629)

Discover contemporary living in this under-construction apartment located in the sought-after area of Chlorakas. Positioned on the first floor of a modern three-story building with elevator access, this apartment offers a generous internal area of 46 m<sup>2</sup>, perfectly designed for comfort and functionality.

? Key Features:

Covered Area: 46 m<sup>2</sup>

Covered Veranda: 11

1 spacious bedroom

1 modern bathroom

Open-plan living and dining area

Large windows and balcony with beautiful sea views

Energy Efficiency Class A+ – ensures low energy consumption and long-term savings

Unfurnished – a blank canvas to personalize and furnish to your taste





# Floor plans









## **Additional information**

#### **Facilities**

Elevator Parking, Covered Gym

Pool, Communal Sauna Spa

**Features** 

24-hour security Balcony Barbeque

Bath Double glazing Easy access to highway

Easy access to main roads Investment opportunity Laundry room

Luxury specifications Modern design Mountain view

Near amenities Near bus route Next to green area

Pressurized water system Quiet area Rental potential

**Distances** 

Amenities

800 m

Schools

**750** m

Resort

Airport

2.1 km

20 km

Sea

1 km

**Contact us** 

**George Sergiou** 

(+357) 94055813

info@lextrusrealestate.com