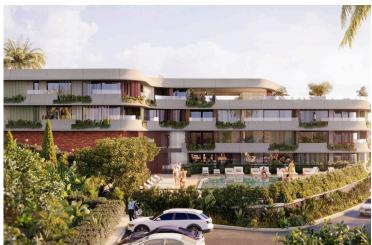

# Modern 1 Bedroom Apartment with Sea View Pool Gym in Chlorakas (12629)

Chlorakas, Paphos

€320,000 +VAT

#### **Description**

Modern 1 Bedroom Apartment with Sea View Pool Gym in Chlorakas (12629)

Discover contemporary living in this under-construction apartment located in the sought-after area of Chlorakas. Positioned on the first floor of a modern three-story building with elevator access, this apartment offers a generous internal area of 46 m<sup>2</sup>, perfectly designed for comfort and functionality.

#### **Facilities**

Elevator Parking, Covered Gym

Pool, Communal Sauna Spa

**Features** 

24-hour security Balcony Barbeque

Bath Double glazing Easy access to highway

Easy access to main roads Investment opportunity Laundry room