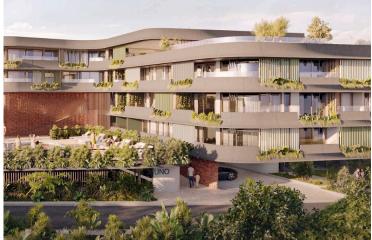

#### **Description**

Modern 1 Bedroom Apartment with Sea View Pool Gym in Chlorakas (12629)

Discover contemporary living in this under-construction apartment located in the sought-after area of Chlorakas. Positioned on the first floor of a modern three-story building with elevator access, this apartment offers a generous internal area of 46 m<sup>2</sup>, perfectly designed for comfort and functionality.

? Key Features:

Covered Area: 46 m<sup>2</sup>

Covered Veranda: 11

1 spacious bedroom

1 modern bathroom

Open-plan living and dining area

Large windows and balcony with beautiful sea views

Energy Efficiency Class A+ – ensures low energy consumption and long-term savings