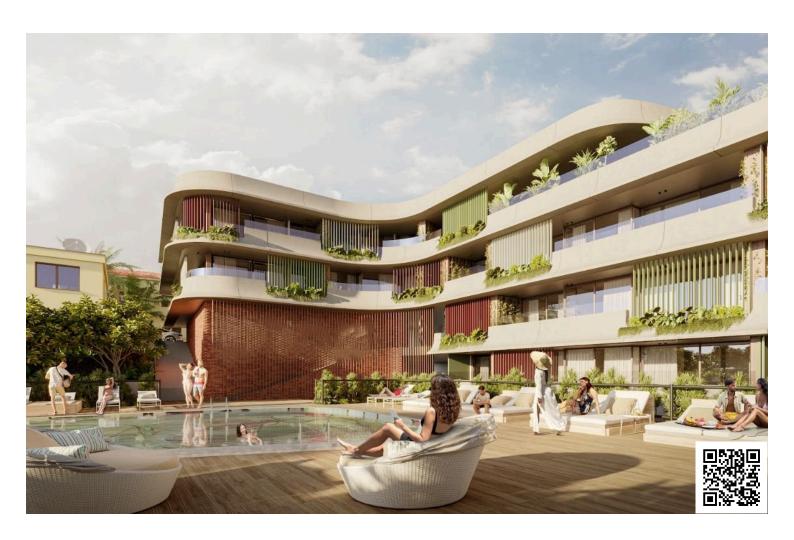

#### **Description**

Modern 1 Bedroom Apartment with Sea View Pool Gym in Chlorakas (12629)

Discover contemporary living in this under-construction apartment located in the sought-after area of Chlorakas. Positioned on the first floor of a modern three-story building with elevator access, this apartment offers a generous internal area of 46 m<sup>2</sup>, perfectly designed for comfort and functionality.

? Key Features:

Covered Area: 46 m<sup>2</sup>

Covered Veranda: 11

1 spacious bedroom

1 modern bathroom

Open-plan living and dining area

Large windows and balcony with beautiful sea views

Energy Efficiency Class A+ – ensures low energy consumption and long-term savings

#### **Facilities**

Elevator Parking, Covered Gym

Pool, Communal Sauna Spa

**Features** 

24-hour security Balcony Barbeque

Bath Double glazing Easy access to highway

Easy access to main roads Investment opportunity Laundry room