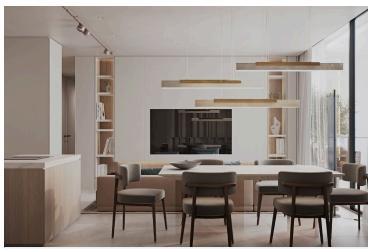

#### **Description**

Modern 1 Bedroom Apartment with Sea View Pool Gym in Chlorakas (12629)

Discover contemporary living in this under-construction apartment located in the sought-after area of Chlorakas. Positioned on the first floor of a modern three-story building with elevator access, this apartment offers a generous internal area of 46 m<sup>2</sup>, perfectly designed for comfort and functionality.

? Key Features:

Covered Area: 46 m<sup>2</sup>

Covered Veranda: 11

1 spacious bedroom

1 modern bathroom

Open-plan living and dining area

Large windows and balcony with beautiful sea views

Energy Efficiency Class A+ – ensures low energy consumption and long-term savings

Unfurnished – a blank canvas to personalize and furnish to your taste