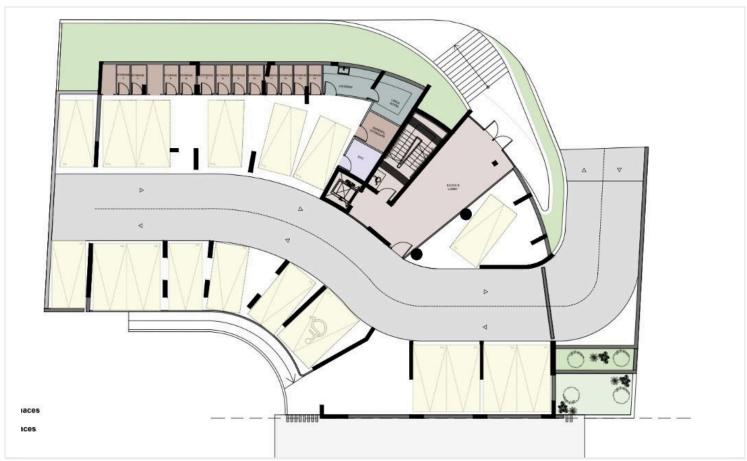

|

#### **Description**

Modern 1 Bedroom Apartment with Sea View Pool Gym in Chlorakas (12629)

Discover contemporary living in this under-construction apartment located in the sought-after area of Chlorakas. Positioned on the first floor of a modern three-story building with elevator access, this apartment offers a generous internal area of 46 m<sup>2</sup>, perfectly designed for comfort and functionality.

? Key Features:

Covered Area: 46 m<sup>2</sup>

Covered Veranda: 11

1 spacious bedroom

1 modern bathroom

Open-plan living and dining area

Large windows and balcony with beautiful sea views

Energy Efficiency Class A+ – ensures low energy consumption and long-term savings

Unfurnished – a blank canvas to personalize and furnish to your taste





# Floor plans









## **Additional information**

#### **Facilities**

Elevator Parking, Covered Gym

Pool, Communal Sauna Spa

**Features** 

24-hour security Balcony Barbeque

Bath Double glazing Easy access to highway

Easy access to main roads Investment opportunity Laundry room

Luxury specifications Modern design Mountain view

Near amenities Near bus route Next to green area

Pressurized water system Quiet area Rental potential

**Distances** 

Amenities

800 m

Schools

**750** m

Resort

Airport

2.1 km

20 km

Sea

1 km

**Contact us** 

**George Sergiou** 

(+357) 94055813

info@lextrusrealestate.com