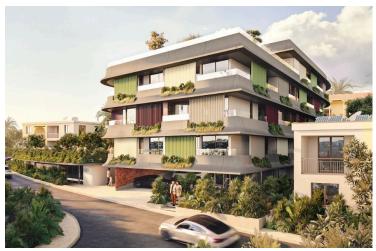

#### **Description**

Modern 1 Bedroom Apartment with Sea View Pool Gym in Chlorakas (12629)

Discover contemporary living in this under-construction apartment located in the sought-after area of Chlorakas. Positioned on the first floor of a modern three-story building with elevator access, this apartment offers a generous internal area of 46 m<sup>2</sup>, perfectly designed for comfort and functionality.

? Key Features:

Covered Area: 46 m<sup>2</sup>

Covered Veranda: 11

1 spacious bedroom

1 modern bathroom

Open-plan living and dining area

Large windows and balcony with beautiful sea views

Energy Efficiency Class A+ – ensures low energy consumption and long-term savings