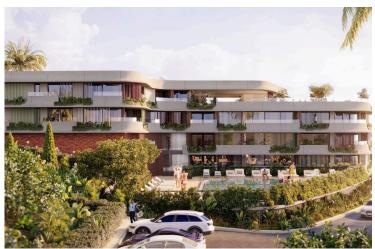

# Modern 2 Bedroom Apartment with Sea View Pool Gym in Chlorakas (12627)

Chlorakas, Paphos

€470,000 +VAT

#### **Description**

Modern 2 Bedroom Apartment with Sea View Pool Gym in Chlorakas (12627)

Discover contemporary living in this under-construction apartment located in the sought-after area of Chlorakas. Positioned on the first floor of a modern three-story building with elevator access, this apartment offers a generous internal area of 87.5 m<sup>2</sup>, perfectly designed for comfort and functionality.

#### **Facilities**

Elevator Parking, Covered Gym

Pool, Communal Sauna Spa

**Features** 

24-hour security Balcony Barbeque

Bath Double glazing Easy access to highway

Easy access to main roads Investment opportunity Laundry room