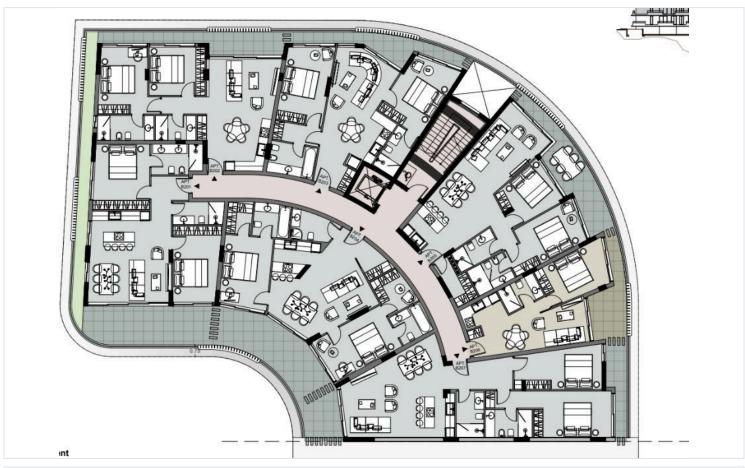

|

#### **Description**

Modern 2 Bedroom Apartment with Sea View Pool Gym in Chlorakas (12627)

Discover contemporary living in this under-construction apartment located in the sought-after area of Chlorakas. Positioned on the first floor of a modern three-story building with elevator access, this apartment offers a generous internal area of 87.5 m<sup>2</sup>, perfectly designed for comfort and functionality.

? Key Features:

Covered Area: 87.5 m<sup>2</sup>

Covered Veranda: 16.5

2 spacious bedrooms

2 modern bathrooms

Open-plan living and dining area

Large windows and balcony with beautiful sea views

Energy Efficiency Class A+ – ensures low energy consumption and long-term savings

Unfurnished – a blank canvas to personalize and furnish to your taste





# Floor plans









## **Additional information**

#### **Facilities**

Elevator Parking, Covered Gym

Pool, Communal Sauna Spa

**Features** 

24-hour security Balcony Barbeque

Bath Double glazing Easy access to highway

Easy access to main roads Investment opportunity Laundry room

Luxury specifications Modern design Mountain view

Near amenities Near bus route Next to green area

Pressurized water system Quiet area Rental potential

**Distances** 

Amenities

800 m

Schools

**750** m

Airport



Resort

20 km

Sea



1 km

2.1 km

**Contact us** 



**George Sergiou** 

(+357) 94055813

info@lextrusrealestate.com