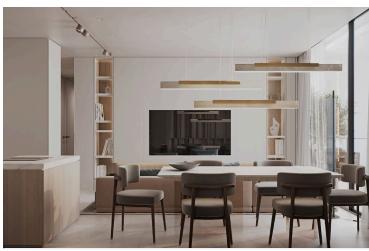

#### **Description**

Modern 2 Bedroom Apartment with Sea View Pool Gym in Chlorakas (12627)

Discover contemporary living in this under-construction apartment located in the sought-after area of Chlorakas. Positioned on the first floor of a modern three-story building with elevator access, this apartment offers a generous internal area of 87.5 m<sup>2</sup>, perfectly designed for comfort and functionality.

? Key Features:

Covered Area: 87.5 m<sup>2</sup>

Covered Veranda: 16.5

2 spacious bedrooms

2 modern bathrooms

Open-plan living and dining area

Large windows and balcony with beautiful sea views

Energy Efficiency Class A+ – ensures low energy consumption and long-term savings

Unfurnished – a blank canvas to personalize and furnish to your taste