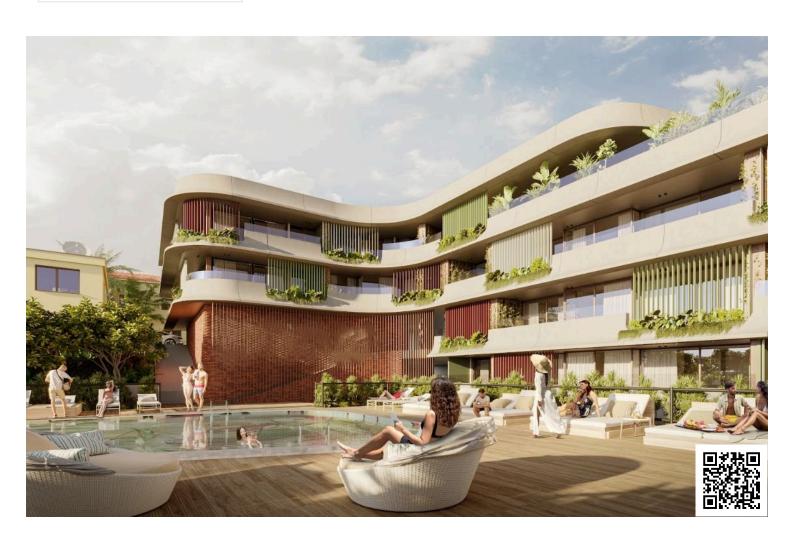

#### **Description**

Modern 2 Bedroom Apartment with Sea View Pool Gym in Chlorakas (12627)

Discover contemporary living in this under-construction apartment located in the sought-after area of Chlorakas. Positioned on the first floor of a modern three-story building with elevator access, this apartment offers a generous internal area of 87.5 m<sup>2</sup>, perfectly designed for comfort and functionality.

? Key Features:

Covered Area: 87.5 m<sup>2</sup>

Covered Veranda: 16.5

2 spacious bedrooms

2 modern bathrooms

Open-plan living and dining area

Large windows and balcony with beautiful sea views

Energy Efficiency Class A+ – ensures low energy consumption and long-term savings

#### **Facilities**

Elevator Parking, Covered Gym

Pool, Communal Sauna Spa

**Features** 

24-hour security Balcony Barbeque

Bath Double glazing Easy access to highway

Easy access to main roads Investment opportunity Laundry room