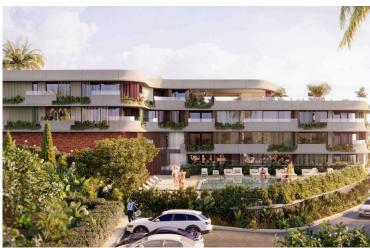

# Modern 2 Bedroom Apartment with Sea View Pool Gym in Chlorakas (12626)

Chlorakas, Paphos

€455,000 +VAT

#### **Description**

Modern 2 Bedroom Apartment with Sea View Pool Gym in Chlorakas (12626)

Discover contemporary living in this under-construction apartment located in the sought-after area of Chlorakas. Positioned on the first floor of a modern three-story building with elevator access, this apartment offers a generous internal area of 84 m<sup>2</sup>, perfectly designed for comfort and functionality.

? Key Features:

Covered Area: 84 m<sup>2</sup>

Covered Veranda: 11.5

2 spacious bedrooms

2 modern bathrooms

Open-plan living and dining area

Large windows and balcony with beautiful sea views

Energy Efficiency Class A+ – ensures low energy consumption and long-term savings