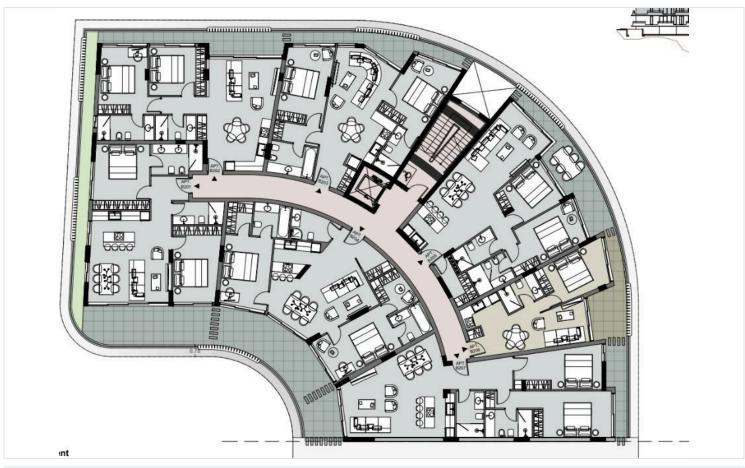

|             |

#### **Description**

Modern 2 Bedroom Apartment with Sea View Pool Gym in Chlorakas (12626)

Discover contemporary living in this under-construction apartment located in the sought-after area of Chlorakas. Positioned on the first floor of a modern three-story building with elevator access, this apartment offers a generous internal area of 84 m<sup>2</sup>, perfectly designed for comfort and functionality.

? Key Features:

Covered Area: 84 m<sup>2</sup>

Covered Veranda: 11.5

2 spacious bedrooms

2 modern bathrooms

Open-plan living and dining area

Large windows and balcony with beautiful sea views

Energy Efficiency Class A+ – ensures low energy consumption and long-term savings

Unfurnished – a blank canvas to personalize and furnish to your taste





# Floor plans









## **Additional information**

#### **Facilities**

Elevator Gym Parking, Covered

Pool, Communal Sauna Spa

**Features** 

24-hour security Balcony Barbeque

Bath Double glazing Easy access to highway

Luxury specifications Modern design Mountain view

Near amenities Near bus route Next to green area

Pressurized water system Quiet area Rental potential

**Distances** 

Amenities Airport Sea

**1** 800 m **≥** 20 km **≅** 1 km

Schools Resort

**?** 750 m **☆** 2.1 km

**Contact us** 

George Sergiou

(+357) 94055813

info@lextrusrealestate.com