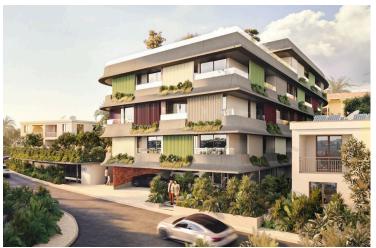

#### **Description**

Modern 2 Bedroom Apartment with Sea View Pool Gym in Chlorakas (12626)

Discover contemporary living in this under-construction apartment located in the sought-after area of Chlorakas. Positioned on the first floor of a modern three-story building with elevator access, this apartment offers a generous internal area of 84 m<sup>2</sup>, perfectly designed for comfort and functionality.

? Key Features:

Covered Area: 84 m<sup>2</sup>

Covered Veranda: 11.5

2 spacious bedrooms

2 modern bathrooms

Open-plan living and dining area

Large windows and balcony with beautiful sea views

Energy Efficiency Class A+ – ensures low energy consumption and long-term savings