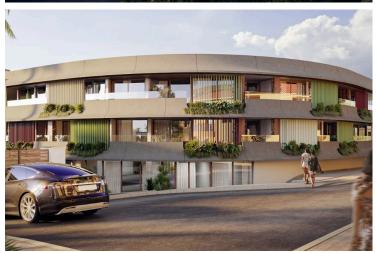

# Modern 2 Bedroom Apartment with Sea View Pool Gym in Chlorakas (12626)

Chlorakas, Paphos

€455,000 +VAT

#### **Description**

Modern 2 Bedroom Apartment with Sea View Pool Gym in Chlorakas (12626)

Discover contemporary living in this under-construction apartment located in the sought-after area of Chlorakas. Positioned on the first floor of a modern three-story building with elevator access, this apartment offers a generous internal area of 84 m<sup>2</sup>, perfectly designed for comfort and functionality.

? Key Features:

Covered Area: 84 m<sup>2</sup>

Covered Veranda: 11.5

2 spacious bedrooms

2 modern bathrooms

Open-plan living and dining area

Large windows and balcony with beautiful sea views

Energy Efficiency Class A+ – ensures low energy consumption and long-term savings