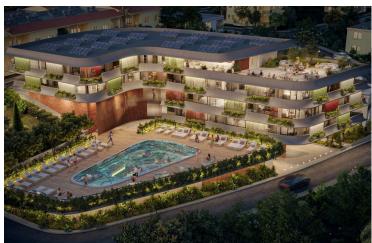

#### **Description**

Modern 2 Bedroom Apartment with Sea View Pool Gym in Chlorakas (12626)

Discover contemporary living in this under-construction apartment located in the sought-after area of Chlorakas. Positioned on the first floor of a modern three-story building with elevator access, this apartment offers a generous internal area of 84 m<sup>2</sup>, perfectly designed for comfort and functionality.

#### **Facilities**

Elevator Gym Parking, Covered

Pool, Communal Sauna Spa

**Features** 

24-hour security Balcony Barbeque

Bath Double glazing Easy access to highway

Luxury specifications Modern design Mountain view