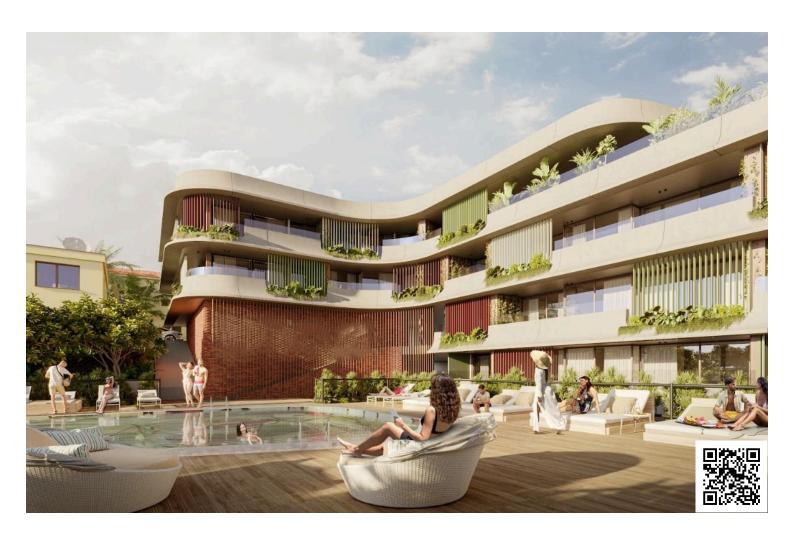

#### **Description**

Modern 2 Bedroom Apartment with Sea View Pool Gym in Chlorakas (12626)

Discover contemporary living in this under-construction apartment located in the sought-after area of Chlorakas. Positioned on the first floor of a modern three-story building with elevator access, this apartment offers a generous internal area of 84 m<sup>2</sup>, perfectly designed for comfort and functionality.

? Key Features:

Covered Area: 84 m<sup>2</sup>

Covered Veranda: 11.5

2 spacious bedrooms

2 modern bathrooms

Open-plan living and dining area

Large windows and balcony with beautiful sea views

Energy Efficiency Class A+ – ensures low energy consumption and long-term savings

#### **Facilities**

Elevator Gym Parking, Covered

Pool, Communal Sauna Spa

**Features** 

24-hour security Balcony Barbeque

Bath Double glazing Easy access to highway

Luxury specifications Modern design Mountain view