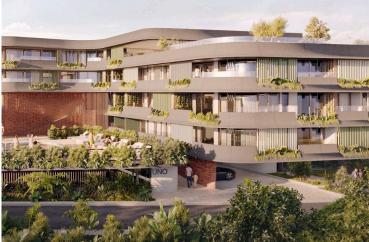

#### **Description**

Modern 2 Bedroom Apartment with Sea View Pool Gym in Chlorakas (12626)

Discover contemporary living in this under-construction apartment located in the sought-after area of Chlorakas. Positioned on the first floor of a modern three-story building with elevator access, this apartment offers a generous internal area of 84 m<sup>2</sup>, perfectly designed for comfort and functionality.

? Key Features:

Covered Area: 84 m<sup>2</sup>

Covered Veranda: 11.5

2 spacious bedrooms

2 modern bathrooms

Open-plan living and dining area

Large windows and balcony with beautiful sea views

Energy Efficiency Class A+ – ensures low energy consumption and long-term savings