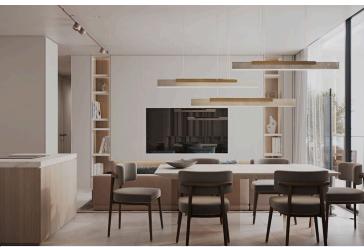

#### **Description**

Modern 2 Bedroom Apartment with Sea View Pool Gym in Chlorakas (12626)

Discover contemporary living in this under-construction apartment located in the sought-after area of Chlorakas. Positioned on the first floor of a modern three-story building with elevator access, this apartment offers a generous internal area of 84 m<sup>2</sup>, perfectly designed for comfort and functionality.

? Key Features:

Covered Area: 84 m<sup>2</sup>

Covered Veranda: 11.5

2 spacious bedrooms

2 modern bathrooms

Open-plan living and dining area

Large windows and balcony with beautiful sea views

Energy Efficiency Class A+ – ensures low energy consumption and long-term savings

Unfurnished – a blank canvas to personalize and furnish to your taste