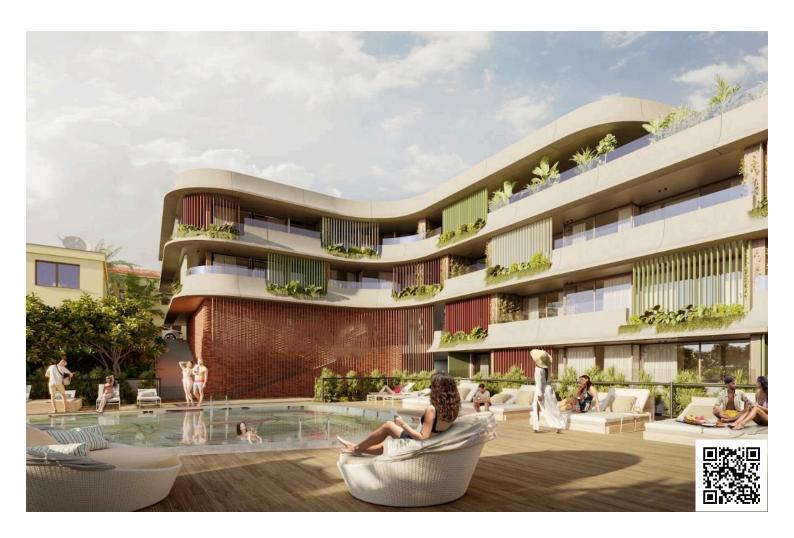

#### **Description**

Modern 2 Bedroom Apartment with Sea View Pool Gym in Chlorakas (12625)

Discover contemporary living in this under-construction apartment located in the sought-after area of Chlorakas. Positioned on the first floor of a modern three-story building with elevator access, this apartment offers a generous internal area of 80 m<sup>2</sup>, perfectly designed for comfort and functionality.

? Key Features:

Covered Area: 80 m<sup>2</sup>

Covered Veranda: 13

2 spacious bedrooms

2 modern bathrooms

Open-plan living and dining area

Large windows and balcony with beautiful sea views

Energy Efficiency Class A+ – ensures low energy consumption and long-term savings

#### **Facilities**

Elevator Parking, Covered Gym

Pool, Communal Sauna Spa

**Features** 

24-hour security Balcony Barbeque

Bath Double glazing Easy access to highway

Easy access to main roads Investment opportunity Laundry room