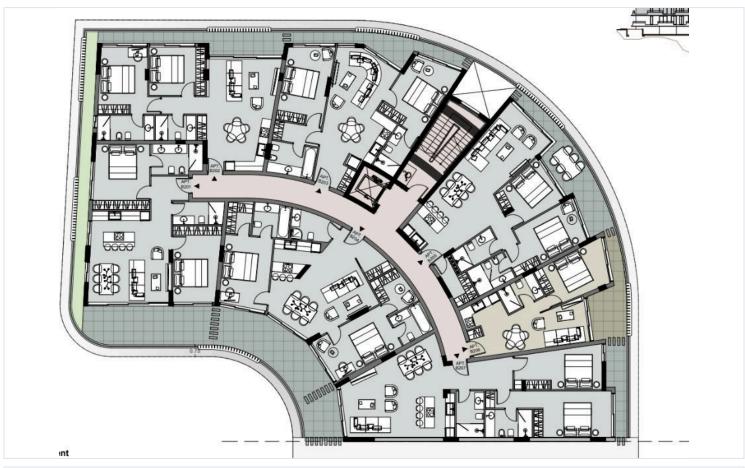

|             |

#### **Description**

Modern 2 Bedroom Apartment with Sea View Pool Gym in Chlorakas (12625)

Discover contemporary living in this under-construction apartment located in the sought-after area of Chlorakas. Positioned on the first floor of a modern three-story building with elevator access, this apartment offers a generous internal area of 80 m<sup>2</sup>, perfectly designed for comfort and functionality.

? Key Features:

Covered Area: 80 m<sup>2</sup>

Covered Veranda: 13

2 spacious bedrooms

2 modern bathrooms

Open-plan living and dining area

Large windows and balcony with beautiful sea views

Energy Efficiency Class A+ – ensures low energy consumption and long-term savings

Unfurnished – a blank canvas to personalize and furnish to your taste





# Floor plans









## **Additional information**

#### **Facilities**

Elevator Parking, Covered Gym

Pool, Communal Sauna Spa

**Features** 

24-hour security Balcony Barbeque

Bath Double glazing Easy access to highway

Easy access to main roads Investment opportunity Laundry room

Luxury specifications Modern design Mountain view

Near amenities Near bus route Next to green area

Pressurized water system Quiet area Rental potential

Airport

Resort

20 km

**Distances** 

Schools

Amenities

800 m

**750** m 2.1 km

**Contact us** 

**George Sergiou** 

(+357) 94055813

info@lextrusrealestate.com

Sea

1 km