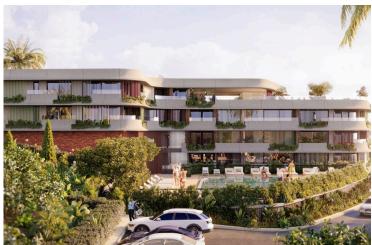

# Modern 2 Bedroom Apartment with Sea View Pool Gym in Chlorakas (12625)

Chlorakas, Paphos

€445,000 +VAT

#### **Description**

Modern 2 Bedroom Apartment with Sea View Pool Gym in Chlorakas (12625)

Discover contemporary living in this under-construction apartment located in the sought-after area of Chlorakas. Positioned on the first floor of a modern three-story building with elevator access, this apartment offers a generous internal area of 80 m<sup>2</sup>, perfectly designed for comfort and functionality.

#### **Facilities**

Elevator Parking, Covered Gym

Pool, Communal Sauna Spa

**Features** 

24-hour security Balcony Barbeque

Bath Double glazing Easy access to highway

Easy access to main roads Investment opportunity Laundry room