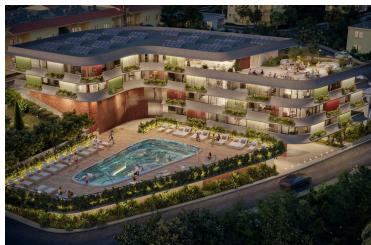

#### **Description**

Modern 2 Bedroom Apartment with Sea View Pool Gym in Chlorakas (12625)

Discover contemporary living in this under-construction apartment located in the sought-after area of Chlorakas. Positioned on the first floor of a modern three-story building with elevator access, this apartment offers a generous internal area of 80 m<sup>2</sup>, perfectly designed for comfort and functionality.

? Key Features:

Covered Area: 80 m<sup>2</sup>

Covered Veranda: 13

2 spacious bedrooms

2 modern bathrooms

Open-plan living and dining area

Large windows and balcony with beautiful sea views

Energy Efficiency Class A+ – ensures low energy consumption and long-term savings

#### **Facilities**

Elevator Parking, Covered Gym

Pool, Communal Sauna Spa

**Features** 

24-hour security Balcony Barbeque

Bath Double glazing Easy access to highway

Easy access to main roads Investment opportunity Laundry room