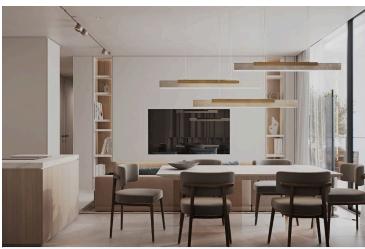

#### **Description**

Modern 2 Bedroom Apartment with Sea View Pool Gym in Chlorakas (12625)

Discover contemporary living in this under-construction apartment located in the sought-after area of Chlorakas. Positioned on the first floor of a modern three-story building with elevator access, this apartment offers a generous internal area of 80 m<sup>2</sup>, perfectly designed for comfort and functionality.

? Key Features:

Covered Area: 80 m<sup>2</sup>

Covered Veranda: 13

2 spacious bedrooms

2 modern bathrooms

Open-plan living and dining area

Large windows and balcony with beautiful sea views

Energy Efficiency Class A+ – ensures low energy consumption and long-term savings

Unfurnished – a blank canvas to personalize and furnish to your taste