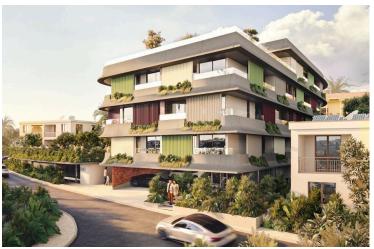

#### **Description**

Modern 2 Bedroom Apartment with Sea View Pool Gym in Chlorakas (12625)

Discover contemporary living in this under-construction apartment located in the sought-after area of Chlorakas. Positioned on the first floor of a modern three-story building with elevator access, this apartment offers a generous internal area of 80 m<sup>2</sup>, perfectly designed for comfort and functionality.

? Key Features:

Covered Area: 80 m<sup>2</sup>

Covered Veranda: 13

2 spacious bedrooms

2 modern bathrooms

Open-plan living and dining area

Large windows and balcony with beautiful sea views

Energy Efficiency Class A+ – ensures low energy consumption and long-term savings