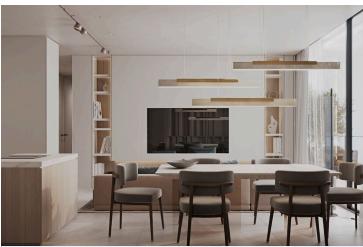

? Key Features:

Covered Area: 46 m<sup>2</sup>

Covered Veranda: 11

1 spacious bedroom

1 modern bathroom

Open-plan living and dining area

Large windows and balcony with beautiful sea views

Energy Efficiency Class A+ – ensures low energy consumption and long-term savings

Unfurnished – a blank canvas to personalize and furnish to your taste