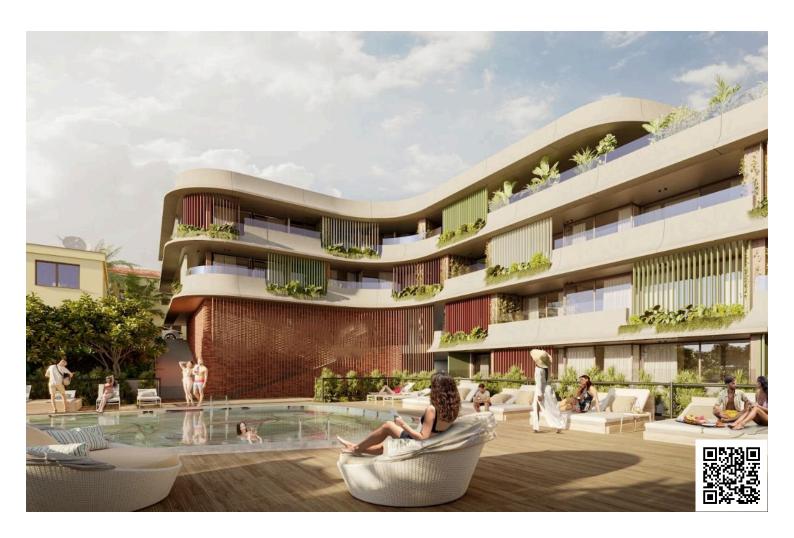

#### **Description**

Modern 1 Bedroom Apartment with Sea View Pool Gym in Chlorakas (12622)

Discover contemporary living in this under-construction apartment located in the sought-after area of Chlorakas. Positioned on the first floor of a modern three-story building with elevator access, this apartment offers a generous internal area of 46 m<sup>2</sup>, perfectly designed for comfort and functionality.

? Key Features:

Covered Area: 46 m<sup>2</sup>

Covered Veranda: 11

1 spacious bedroom

1 modern bathroom

Open-plan living and dining area

Large windows and balcony with beautiful sea views

Energy Efficiency Class A+ – ensures low energy consumption and long-term savings

#### **Facilities**

Elevator Gym Parking, Covered

Pool, Communal Sauna Spa

**Features** 

24-hour security Balcony Barbeque

Bath Double glazing Easy access to highway

Luxury specifications Modern design Mountain view