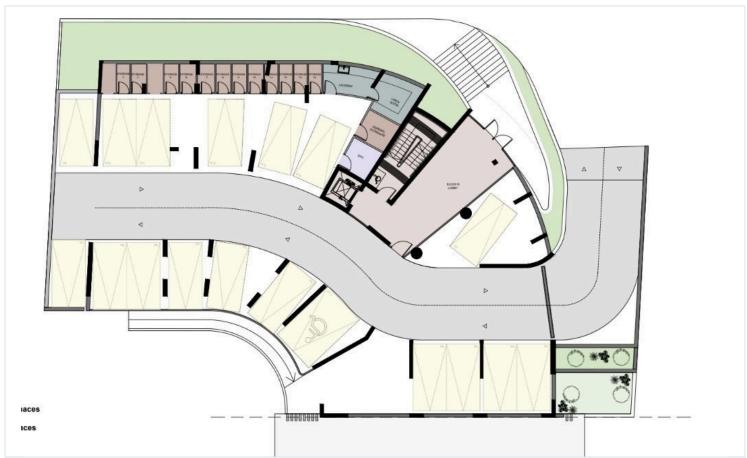

|

#### **Description**

Modern 1 Bedroom Apartment with Sea View Pool Gym in Chlorakas (12622)

Discover contemporary living in this under-construction apartment located in the sought-after area of Chlorakas. Positioned on the first floor of a modern three-story building with elevator access, this apartment offers a generous internal area of 46 m<sup>2</sup>, perfectly designed for comfort and functionality.

? Key Features:

Covered Area: 46 m<sup>2</sup>

Covered Veranda: 11

1 spacious bedroom

1 modern bathroom

Open-plan living and dining area

Large windows and balcony with beautiful sea views

Energy Efficiency Class A+ – ensures low energy consumption and long-term savings

Unfurnished – a blank canvas to personalize and furnish to your taste





# Floor plans









## **Additional information**

#### **Facilities**

Elevator Gym Parking, Covered

Pool, Communal Sauna Spa

**Features** 

24-hour security Balcony Barbeque

Bath Double glazing Easy access to highway

Luxury specifications Modern design Mountain view

Near amenities Near bus route Next to green area

**Distances** 

Amenities

800 m

1 000 ...

Schools

**750** m

Airport



Resort

20 km

Sea

1 km



2.1 km

**Contact us** 



**George Sergiou** 

(+357) 94055813

info@lextrusrealestate.com