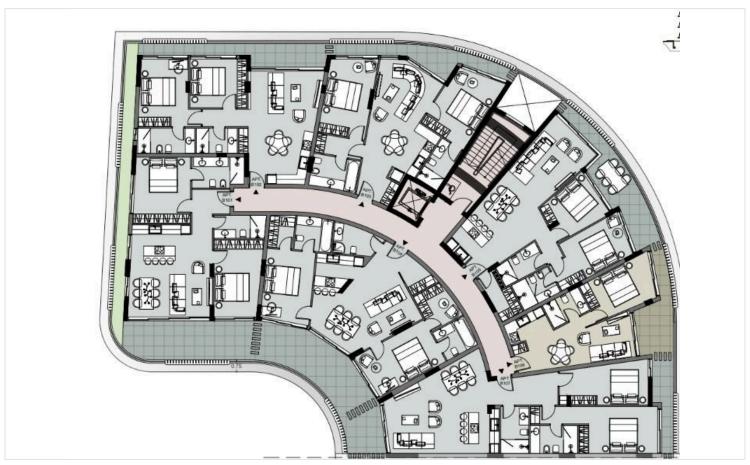

|

#### **Description**

Modern 1 Bedroom Apartment with Sea View Pool Gym in Chlorakas (12622)

Discover contemporary living in this under-construction apartment located in the sought-after area of Chlorakas. Positioned on the first floor of a modern three-story building with elevator access, this apartment offers a generous internal area of 46 m<sup>2</sup>, perfectly designed for comfort and functionality.

? Key Features:

Covered Area: 46 m<sup>2</sup>

Covered Veranda: 11

1 spacious bedroom

1 modern bathroom

Open-plan living and dining area

Large windows and balcony with beautiful sea views

Energy Efficiency Class A+ – ensures low energy consumption and long-term savings

Unfurnished – a blank canvas to personalize and furnish to your taste





# Floor plans









## **Additional information**

#### **Facilities**

Elevator Gym Parking, Covered

Pool, Communal Sauna Spa

**Features** 

24-hour security Balcony Barbeque

Bath Double glazing Easy access to highway

Luxury specifications Modern design Mountain view

Near amenities Near bus route Next to green area

**Distances** 

Amenities

800 m

1 000 ...

Schools

**750** m

Airport



Resort

20 km

Sea

1 km



2.1 km

**Contact us** 



**George Sergiou** 

(+357) 94055813

info@lextrusrealestate.com