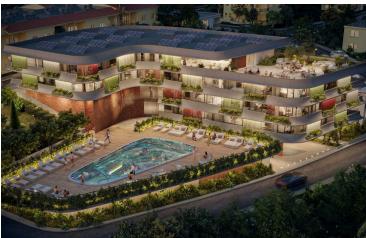

#### **Description**

Modern 1 Bedroom Apartment with Sea View Pool Gym in Chlorakas (12622)

Discover contemporary living in this under-construction apartment located in the sought-after area of Chlorakas. Positioned on the first floor of a modern three-story building with elevator access, this apartment offers a generous internal area of 46 m<sup>2</sup>, perfectly designed for comfort and functionality.

#### **Facilities**

Elevator Gym Parking, Covered

Pool, Communal Sauna Spa

**Features** 

24-hour security Balcony Barbeque

Bath Double glazing Easy access to highway

Luxury specifications Modern design Mountain view