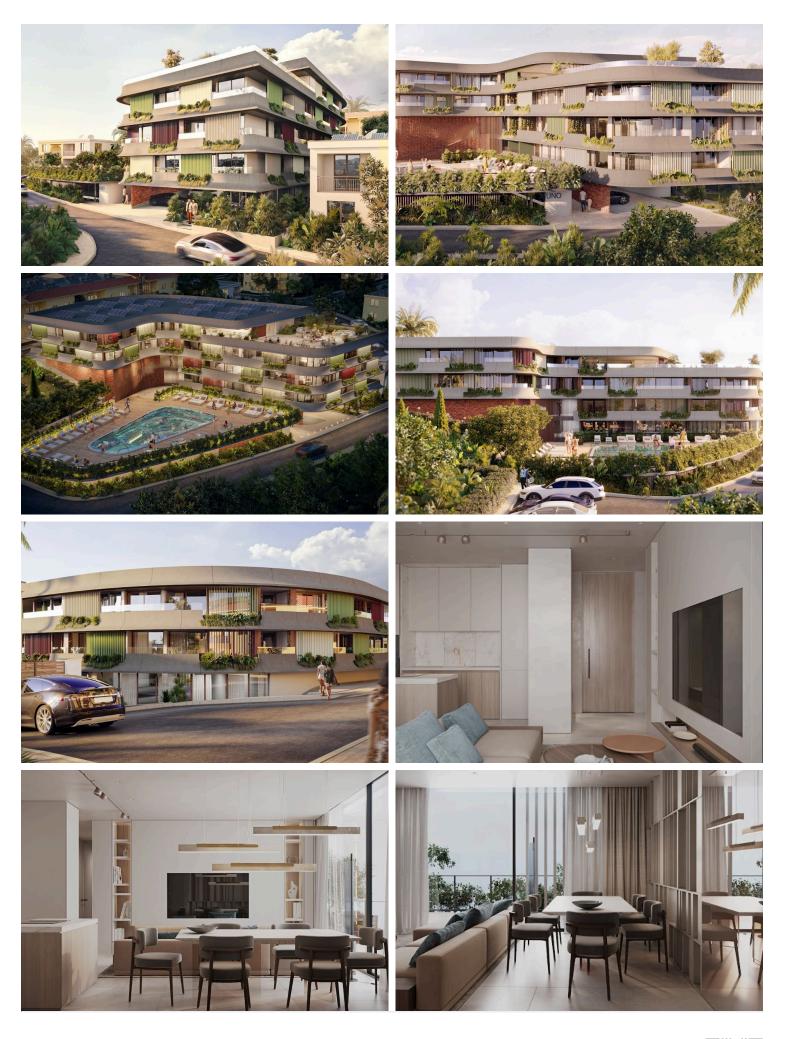

### Description

Modern 2 Bedroom Apartment with Sea View Pool Gym in Chlorakas (12620)

Discover contemporary living in this under-construction apartment located in the sought-after area of Chlorakas. Positioned on the first floor of a modern three-story building with elevator access, this apartment offers a generous internal area of 101.5 m<sup>2</sup>, perfectly designed for comfort and functionality.

? Key Features:

Covered Area: 101.5 m<sup>2</sup>

Covered Veranda: 21.5

2 spacious bedrooms

2 modern bathrooms

Open-plan living and dining area

Large windows and balcony with beautiful sea views

Energy Efficiency Class A+ – ensures low energy consumption and long-term savings

### Facilities

| Elevator                  | Gym                    | Parking, Covered         |
|---------------------------|------------------------|--------------------------|
| Pool, Communal            | Sauna                  | Spa                      |
|                           |                        |                          |
| Features                  |                        |                          |
| 24-hour security          | Balcony                | Barbeque                 |
| Bath                      | Double glazing         | Easy access to highway   |
| Easy access to main roads | Investment opportunity | Laundry room             |
| Luxury specifications     | Modern design          | Near amenities           |
| Near bus route            | Next to green area     | Pressurized water system |
| Quiet area                | Rental potential       | Sea view                 |