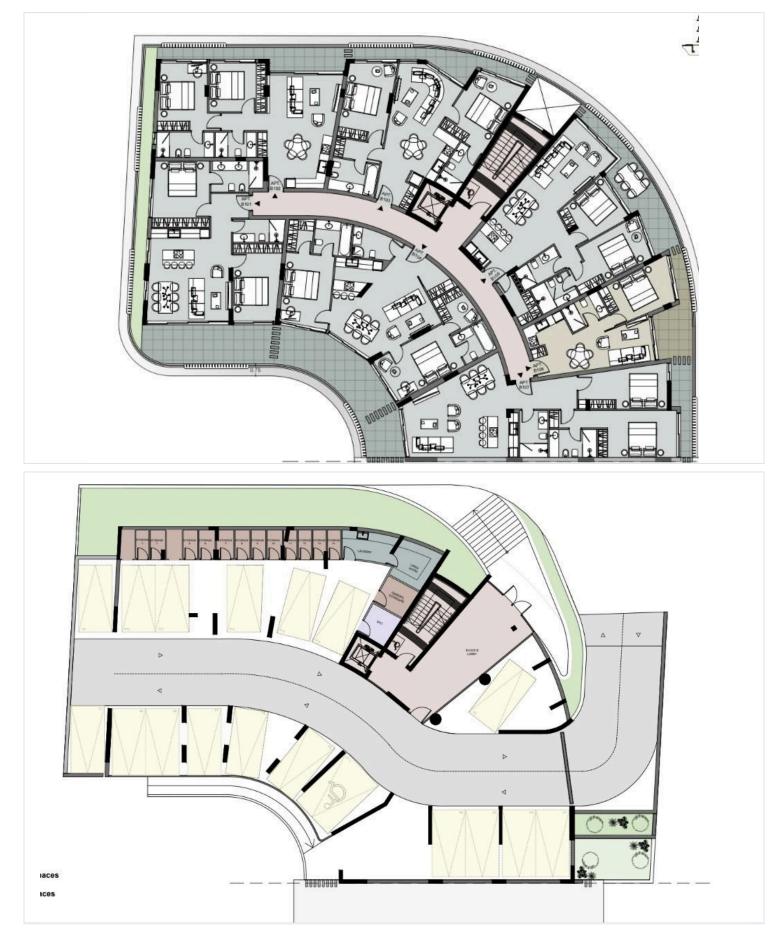

+      |

### Description

Modern 2 Bedroom Apartment with Sea View Pool Gym in Chlorakas (12620)

Discover contemporary living in this under-construction apartment located in the sought-after area of Chlorakas. Positioned on the first floor of a modern three-story building with elevator access, this apartment offers a generous internal area of 101.5 m<sup>2</sup>, perfectly designed for comfort and functionality.

? Key Features:

Covered Area: 101.5 m<sup>2</sup>

Covered Veranda: 21.5

2 spacious bedrooms

2 modern bathrooms

Open-plan living and dining area

Large windows and balcony with beautiful sea views

Energy Efficiency Class A+ – ensures low energy consumption and long-term savings

Unfurnished – a blank canvas to personalize and furnish to your taste





### **Floor plans**







## Additional information

### Facilities

| Elevator                  | Gym                    | Parking, Covered         |
|---------------------------|------------------------|--------------------------|
| Pool, Communal            | Sauna                  | Spa                      |
|                           |                        |                          |
| Features                  |                        |                          |
| 24-hour security          | Balcony                | Barbeque                 |
| Bath                      | Double glazing         | Easy access to highway   |
| Easy access to main roads | Investment opportunity | Laundry room             |
| Luxury specifications     | Modern design          | Near amenities           |
| Near bus ro