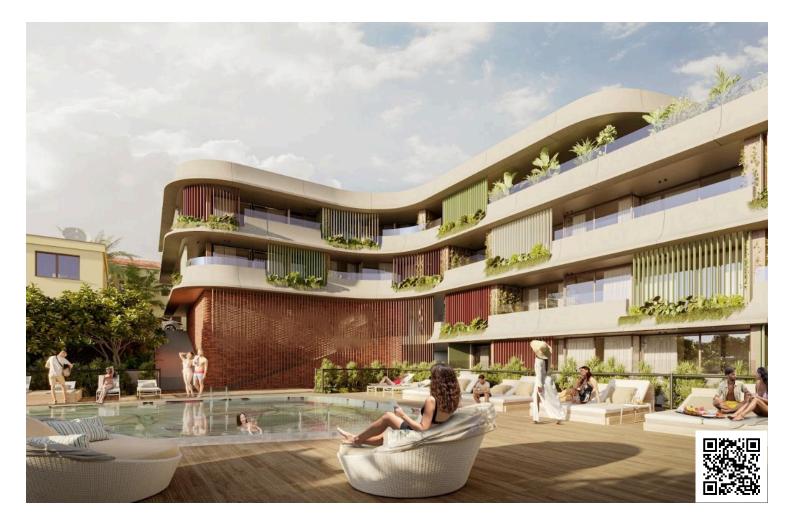

### Description

Modern 2 Bedroom Apartment with Sea View Pool Gym in Chlorakas (12620)

Discover contemporary living in this under-construction apartment located in the sought-after area of Chlorakas. Positioned on the first floor of a modern three-story building with elevator access, this apartment offers a generous internal area of 101.5 m<sup>2</sup>, perfectly designed for comfort and functionality.

? Key Features:

Covered Area: 101.5 m<sup>2</sup>

Covered Veranda: 21.5

2 spacious bedrooms

2 modern bathrooms

Open-plan living and dining area

Large windows and balcony with beautiful sea views

Energy Efficiency Class A+ – ensures low energy consumption and long-term savings

### Facilities

| Elevator                  | Gym                    | Parking, Covered         |
|---------------------------|------------------------|--------------------------|
| Pool, Communal            | Sauna                  | Spa                      |
|                           |                        |                          |
| Features                  |                        |                          |
| 24-hour security          | Balcony                | Barbeque                 |
| Bath                      | Double glazing         | Easy access to highway   |
| Easy access to main roads | Investment opportunity | Laundry room             |
| Luxury specifications     | Modern design          | Near amenities           |
| Near bus route            | Next to green area     | Pressurized water system |
| Quiet area                | Rental potential       | Sea view                 |