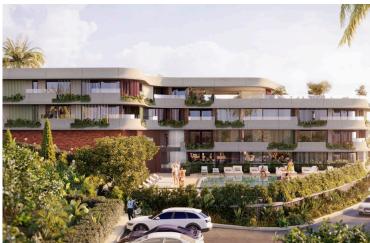

# Modern 2 Bedroom Apartment with Sea View Pool Gym in Chlorakas (12618)

Chlorakas, Paphos

€405,000 +VAT

#### **Description**

Modern 2 Bedroom Apartment with Sea View Pool Gym in Chlorakas (12618)

Discover contemporary living in this under-construction apartment located in the sought-after area of Chlorakas. Positioned on the first floor of a modern three-story building with elevator access, this apartment offers a generous internal area of 80 m<sup>2</sup>, perfectly designed for comfort and functionality.

? Key Features:

Covered Area: 80 m<sup>2</sup>

Covered Veranda: 13

2 spacious bedrooms

2 modern bathrooms

Open-plan living and dining area

Large windows and balcony with beautiful sea views

Energy Efficiency Class A+ – ensures low energy consumption and long-term savings