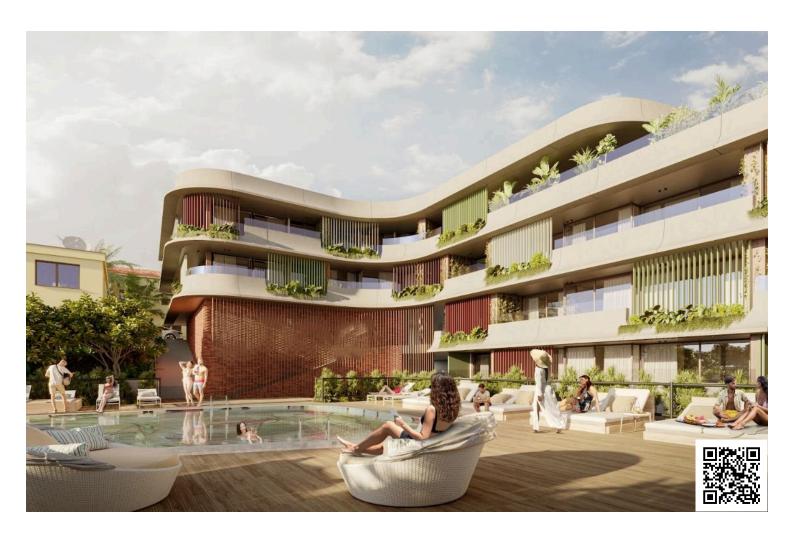

#### **Description**

Modern 2 Bedroom Apartment with Sea View Pool Gym in Chlorakas (12618)

Discover contemporary living in this under-construction apartment located in the sought-after area of Chlorakas. Positioned on the first floor of a modern three-story building with elevator access, this apartment offers a generous internal area of 80 m<sup>2</sup>, perfectly designed for comfort and functionality.

? Key Features:

Covered Area: 80 m<sup>2</sup>

Covered Veranda: 13

2 spacious bedrooms

2 modern bathrooms

Open-plan living and dining area

Large windows and balcony with beautiful sea views

Energy Efficiency Class A+ – ensures low energy consumption and long-term savings

#### **Facilities**

Elevator Parking, Covered Gym

Pool, Communal Sauna Spa

**Features** 

24-hour security Balcony Barbeque

Bath Double glazing Easy access to highway

Easy access to main roads Investment opportunity Laundry room

Luxury specifications Modern design Mountain view

Near amenities Near bus route Next to green area

Pressurized water system Quiet area Rental potential

**Distances** 

Amenities

800 m

Schools

**750** m