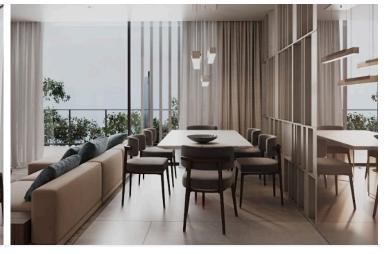

#### **Description**

Modern 2 Bedroom Apartment with Sea View Pool Gym in Chlorakas (12618)

Discover contemporary living in this under-construction apartment located in the sought-after area of Chlorakas. Positioned on the first floor of a modern three-story building with elevator access, this apartment offers a generous internal area of 80 m<sup>2</sup>, perfectly designed for comfort and functionality.

? Key Features:

Covered Area: 80 m<sup>2</sup>

Covered Veranda: 13

2 spacious bedrooms

2 modern bathrooms

Open-plan living and dining area

Large windows and balcony with beautiful sea views

Energy Efficiency Class A+ – ensures low energy consumption and long-term savings