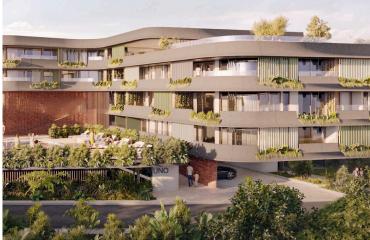

#### **Description**

Modern 2 Bedroom Apartment with Sea View Pool Gym in Chlorakas (12618)

Discover contemporary living in this under-construction apartment located in the sought-after area of Chlorakas. Positioned on the first floor of a modern three-story building with elevator access, this apartment offers a generous internal area of 80 m<sup>2</sup>, perfectly designed for comfort and functionality.

? Key Features:

Covered Area: 80 m<sup>2</sup>

Covered Veranda: 13

2 spacious bedrooms

2 modern bathrooms

Open-plan living and dining area

Large windows and balcony with beautiful sea views

Energy Efficiency Class A+ – ensures low energy consumption and long-term savings