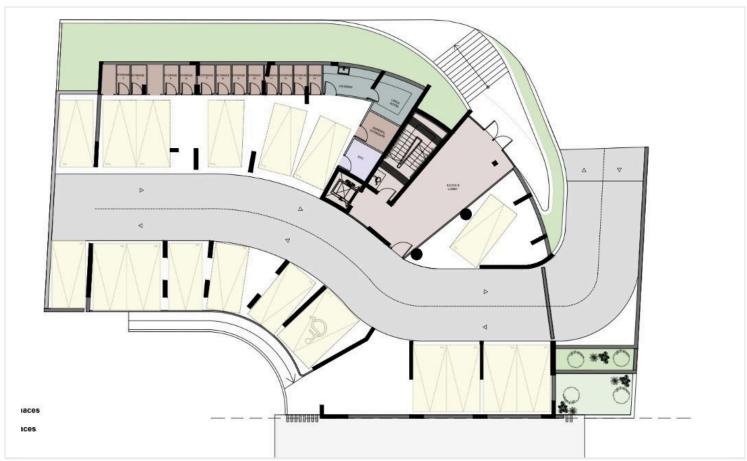

| <i>ĕ</i> A+ |

#### **Description**

Modern 2 Bedroom Apartment with Sea View Pool Gym in Chlorakas (12618)

Discover contemporary living in this under-construction apartment located in the sought-after area of Chlorakas. Positioned on the first floor of a modern three-story building with elevator access, this apartment offers a generous internal area of 80 m<sup>2</sup>, perfectly designed for comfort and functionality.

? Key Features:

Covered Area: 80 m<sup>2</sup>

Covered Veranda: 13

2 spacious bedrooms

2 modern bathrooms

Open-plan living and dining area

Large windows and balcony with beautiful sea views

Energy Efficiency Class A+ – ensures low energy consumption and long-term savings

Unfurnished – a blank canvas to personalize and furnish to your taste





# Floor plans









## **Additional information**

#### **Facilities**

Elevator Parking, Covered Gym

Pool, Communal Sauna Spa

**Features** 

24-hour security Balcony Barbeque

Bath Double glazing Easy access to highway

Easy access to main roads Investment opportunity Laundry room

Luxury specifications Modern design Mountain view

Near amenities Near bus route Next to green area

Pressurized water system Quiet area Rental potential

**Distances** 

Amenities

800 m

Schools

**750** m

Resort

Airport

Sea

1 km

2.1 km

20 km

**Contact us** 

**George Sergiou** 

(+357) 94055813

info@lextrusrealestate.com