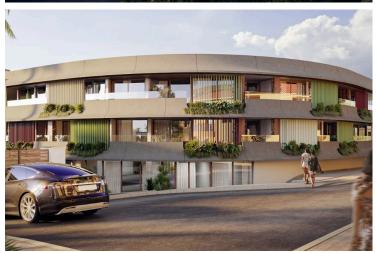

# Modern 2 Bedroom Apartment with Sea View Pool Gym in Chlorakas (12618)

Chlorakas, Paphos

€405,000 +VAT

#### **Description**

Modern 2 Bedroom Apartment with Sea View Pool Gym in Chlorakas (12618)

Discover contemporary living in this under-construction apartment located in the sought-after area of Chlorakas. Positioned on the first floor of a modern three-story building with elevator access, this apartment offers a generous internal area of 80 m<sup>2</sup>, perfectly designed for comfort and functionality.

? Key Features:

Covered Area: 80 m<sup>2</sup>

Covered Veranda: 13

2 spacious bedrooms

2 modern bathrooms

Open-plan living and dining area

Large windows and balcony with beautiful sea views

Energy Efficiency Class A+ – ensures low energy consumption and long-term savings