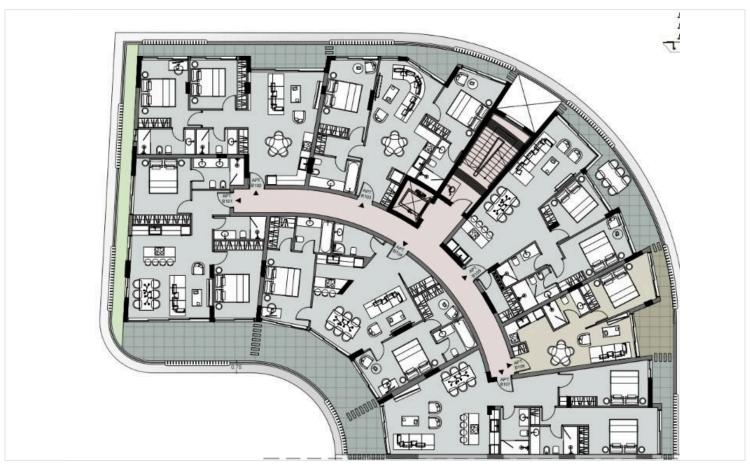

g | <i>ĕ</i> A+ |

#### **Description**

Modern 2 Bedroom Apartment with Sea View Pool Gym in Chlorakas (12618)

Discover contemporary living in this under-construction apartment located in the sought-after area of Chlorakas. Positioned on the first floor of a modern three-story building with elevator access, this apartment offers a generous internal area of 80 m<sup>2</sup>, perfectly designed for comfort and functionality.

? Key Features:

Covered Area: 80 m<sup>2</sup>

Covered Veranda: 13

2 spacious bedrooms

2 modern bathrooms

Open-plan living and dining area

Large windows and balcony with beautiful sea views

Energy Efficiency Class A+ – ensures low energy consumption and long-term savings

Unfurnished – a blank canvas to personalize and furnish to your taste





# Floor plans









## **Additional information**

#### **Facilities**

Elevator Parking, Covered Gym

Pool, Communal Sauna Spa

**Features** 

24-hour security Balcony Barbeque

Bath Double glazing Easy access to highway

Easy access to main roads Investment opportunity Laundry room

Luxury specifications Modern design Mountain view

Near amenities Near bus route Next to green area

Pressurized water system Quiet area Rental potential

**Distances** 

Amenities

800 m

Schools

**750** m

Resort

Airport

Sea

1 km

2.1 km

20 km

**Contact us** 

**George Sergiou** 

(+357) 94055813

info@lextrusrealestate.com