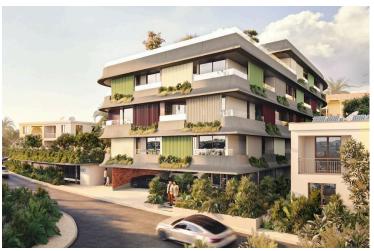

#### **Description**

Modern 2 Bedroom Apartment with Sea View Pool Gym in Chlorakas (12618)

Discover contemporary living in this under-construction apartment located in the sought-after area of Chlorakas. Positioned on the first floor of a modern three-story building with elevator access, this apartment offers a generous internal area of 80 m<sup>2</sup>, perfectly designed for comfort and functionality.

? Key Features:

Covered Area: 80 m<sup>2</sup>

Covered Veranda: 13

2 spacious bedrooms

2 modern bathrooms

Open-plan living and dining area

Large windows and balcony with beautiful sea views

Energy Efficiency Class A+ – ensures low energy consumption and long-term savings