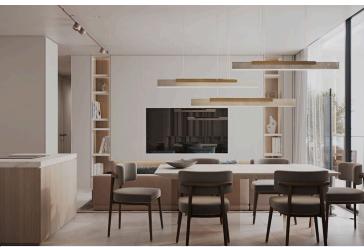

#### **Description**

Modern 2 Bedroom Apartment with Sea View Pool Gym in Chlorakas (12618)

Discover contemporary living in this under-construction apartment located in the sought-after area of Chlorakas. Positioned on the first floor of a modern three-story building with elevator access, this apartment offers a generous internal area of 80 m<sup>2</sup>, perfectly designed for comfort and functionality.

? Key Features:

Covered Area: 80 m<sup>2</sup>

Covered Veranda: 13

2 spacious bedrooms

2 modern bathrooms

Open-plan living and dining area

Large windows and balcony with beautiful sea views

Energy Efficiency Class A+ – ensures low energy consumption and long-term savings

Unfurnished – a blank canvas to personalize and furnish to your taste