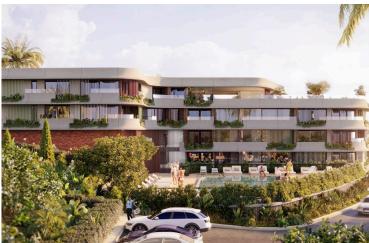

# Modern 2 Bedroom Apartment with Sea View Pool Gym in Chlorakas (12617)

Chlorakas, Paphos

€395,000 +VAT

#### **Description**

Modern 2 Bedroom Apartment with Sea View Pool Gym in Chlorakas (12617)

Discover contemporary living in this under-construction apartment located in the sought-after area of Chlorakas. Positioned on the first floor of a modern three-story building with elevator access, this apartment offers a generous internal area of 80 m<sup>2</sup>, perfectly designed for comfort and functionality.

? Key Features:

Covered Area: 80 m<sup>2</sup>

Covered Veranda: 13

2 spacious bedrooms

2 modern bathrooms

Open-plan living and dining area

Large windows and balcony with beautiful sea views

Energy Efficiency Class A+ – ensures low energy consumption and long-term savings