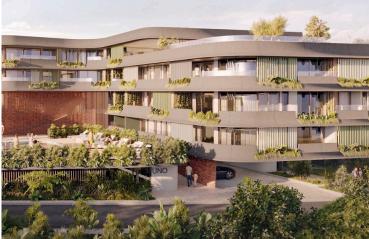

#### **Description**

Modern 2 Bedroom Apartment with Sea View Pool Gym in Chlorakas (12617)

Discover contemporary living in this under-construction apartment located in the sought-after area of Chlorakas. Positioned on the first floor of a modern three-story building with elevator access, this apartment offers a generous internal area of 80 m<sup>2</sup>, perfectly designed for comfort and functionality.

? Key Features:

Covered Area: 80 m<sup>2</sup>

Covered Veranda: 13

2 spacious bedrooms

2 modern bathrooms

Open-plan living and dining area

Large windows and balcony with beautiful sea views

Energy Efficiency Class A+ – ensures low energy consumption and long-term savings