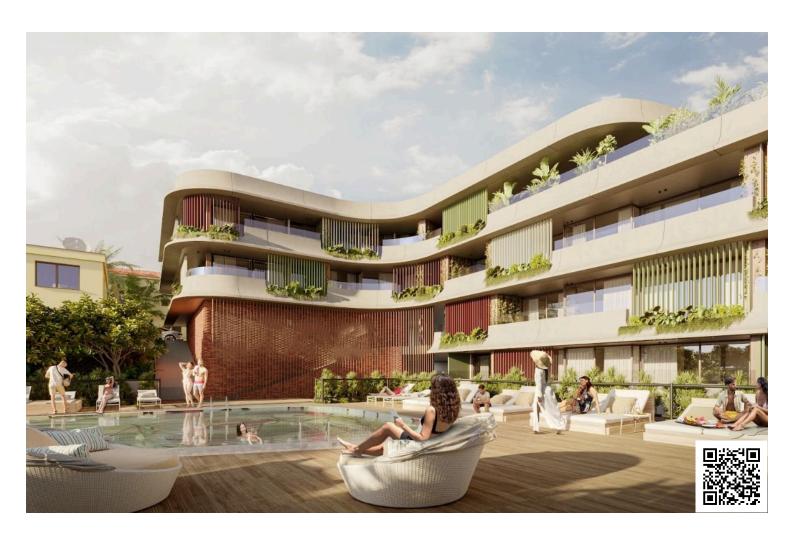

#### **Description**

Modern 2 Bedroom Apartment with Sea View Pool Gym in Chlorakas (12617)

Discover contemporary living in this under-construction apartment located in the sought-after area of Chlorakas. Positioned on the first floor of a modern three-story building with elevator access, this apartment offers a generous internal area of 80 m<sup>2</sup>, perfectly designed for comfort and functionality.

? Key Features:

Covered Area: 80 m<sup>2</sup>

Covered Veranda: 13

2 spacious bedrooms

2 modern bathrooms

Open-plan living and dining area

Large windows and balcony with beautiful sea views

Energy Efficiency Class A+ – ensures low energy consumption and long-term savings

#### **Facilities**

Elevator Gym Parking, Covered

Pool, Communal Sauna Spa

**Features** 

24-hour security Balcony Barbeque

Bath Double glazing Easy access to highway

Luxury specifications Modern design Mountain view