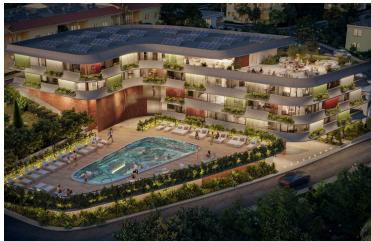

#### **Description**

Modern 2 Bedroom Apartment with Sea View Pool Gym in Chlorakas (12617)

Discover contemporary living in this under-construction apartment located in the sought-after area of Chlorakas. Positioned on the first floor of a modern three-story building with elevator access, this apartment offers a generous internal area of 80 m<sup>2</sup>, perfectly designed for comfort and functionality.

#### **Facilities**

Elevator Gym Parking, Covered

Pool, Communal Sauna Spa

**Features** 

24-hour security Balcony Barbeque

Bath Double glazing Easy access to highway

Luxury specifications Modern design Mountain view