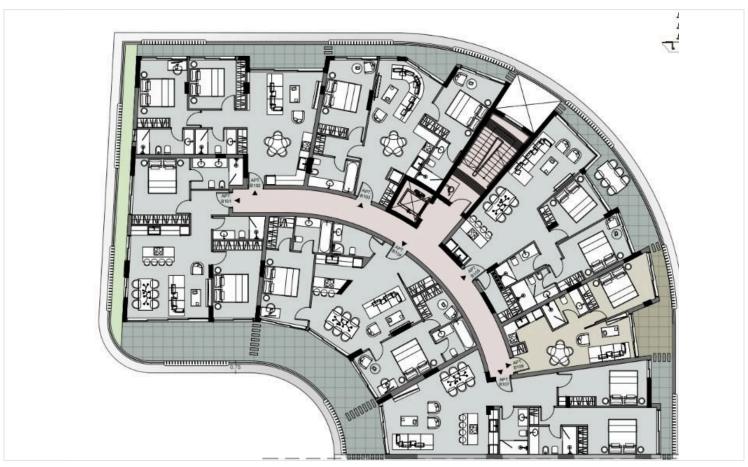

|

#### **Description**

Modern 2 Bedroom Apartment with Sea View Pool Gym in Chlorakas (12617)

Discover contemporary living in this under-construction apartment located in the sought-after area of Chlorakas. Positioned on the first floor of a modern three-story building with elevator access, this apartment offers a generous internal area of 80 m<sup>2</sup>, perfectly designed for comfort and functionality.

? Key Features:

Covered Area: 80 m<sup>2</sup>

Covered Veranda: 13

2 spacious bedrooms

2 modern bathrooms

Open-plan living and dining area

Large windows and balcony with beautiful sea views

Energy Efficiency Class A+ – ensures low energy consumption and long-term savings

Unfurnished – a blank canvas to personalize and furnish to your taste





# Floor plans









## **Additional information**

#### **Facilities**

Elevator Gym Parking, Covered

Pool, Communal Sauna Spa

**Features** 

24-hour security Balcony Barbeque

Bath Double glazing Easy access to highway

Luxury specifications Modern design Mountain view

Near amenities Near bus route Next to green area

Pressurized water system Quiet area Rental potential

**Distances** 

Amenities Airport Sea

**1** 800 m **≥** 20 km **≅** 1 km

Schools Resort

**☆** 750 m **☆** 2.1 km

**Contact us** 

George Sergiou

(+357) 94055813

info@lextrusrealestate.com