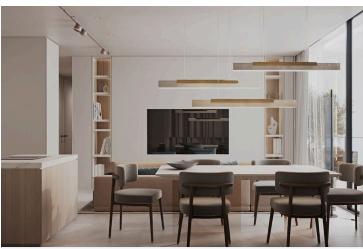

#### **Description**

Modern 2 Bedroom Apartment with Sea View Pool Gym in Chlorakas (12617)

Discover contemporary living in this under-construction apartment located in the sought-after area of Chlorakas. Positioned on the first floor of a modern three-story building with elevator access, this apartment offers a generous internal area of 80 m<sup>2</sup>, perfectly designed for comfort and functionality.

? Key Features:

Covered Area: 80 m<sup>2</sup>

Covered Veranda: 13

2 spacious bedrooms

2 modern bathrooms

Open-plan living and dining area

Large windows and balcony with beautiful sea views

Energy Efficiency Class A+ – ensures low energy consumption and long-term savings

Unfurnished – a blank canvas to personalize and furnish to your taste