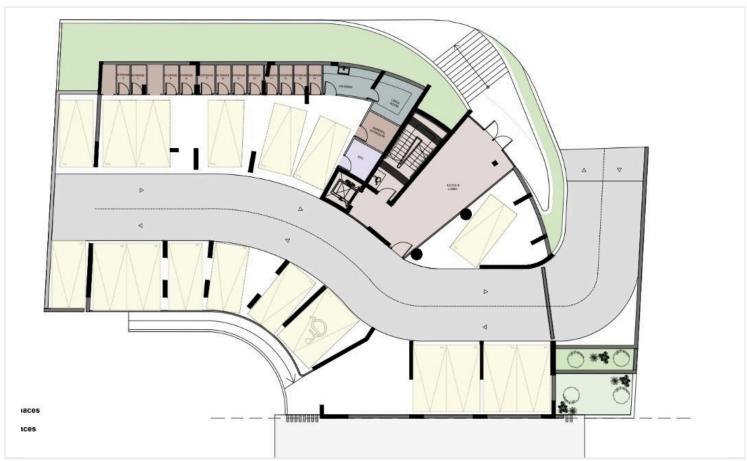

|

#### **Description**

Modern 2 Bedroom Apartment with Sea View Pool Gym in Chlorakas (12617)

Discover contemporary living in this under-construction apartment located in the sought-after area of Chlorakas. Positioned on the first floor of a modern three-story building with elevator access, this apartment offers a generous internal area of 80 m<sup>2</sup>, perfectly designed for comfort and functionality.

? Key Features:

Covered Area: 80 m<sup>2</sup>

Covered Veranda: 13

2 spacious bedrooms

2 modern bathrooms

Open-plan living and dining area

Large windows and balcony with beautiful sea views

Energy Efficiency Class A+ – ensures low energy consumption and long-term savings

Unfurnished – a blank canvas to personalize and furnish to your taste





# Floor plans









## **Additional information**

#### **Facilities**

Elevator Gym Parking, Covered

Pool, Communal Sauna Spa

**Features** 

24-hour security Balcony Barbeque

Bath Double glazing Easy access to highway

Luxury specifications Modern design Mountain view

Near amenities Near bus route Next to green area

Pressurized water system Quiet area Rental potential

**Distances** 

Amenities Airport Sea

**1** 800 m **≥** 20 km **≅** 1 km

Schools Resort

**☆** 750 m **☆** 2.1 km

**Contact us** 

George Sergiou

(+357) 94055813

info@lextrusrealestate.com