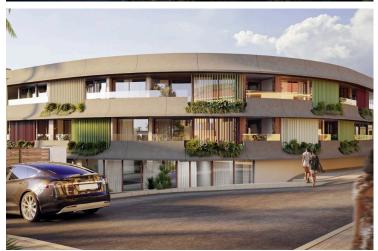

# Modern 2 Bedroom Apartment with Sea View Pool Gym in Chlorakas (12617)

Chlorakas, Paphos

€395,000 +VAT

#### **Description**

Modern 2 Bedroom Apartment with Sea View Pool Gym in Chlorakas (12617)

Discover contemporary living in this under-construction apartment located in the sought-after area of Chlorakas. Positioned on the first floor of a modern three-story building with elevator access, this apartment offers a generous internal area of 80 m<sup>2</sup>, perfectly designed for comfort and functionality.

? Key Features:

Covered Area: 80 m<sup>2</sup>

Covered Veranda: 13

2 spacious bedrooms

2 modern bathrooms

Open-plan living and dining area

Large windows and balcony with beautiful sea views

Energy Efficiency Class A+ – ensures low energy consumption and long-term savings