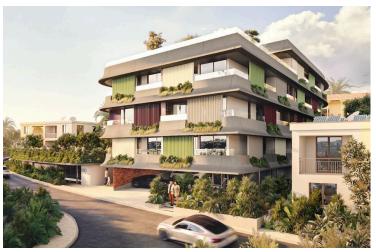

#### **Description**

Modern 2 Bedroom Apartment with Sea View Pool Gym in Chlorakas (12617)

Discover contemporary living in this under-construction apartment located in the sought-after area of Chlorakas. Positioned on the first floor of a modern three-story building with elevator access, this apartment offers a generous internal area of 80 m<sup>2</sup>, perfectly designed for comfort and functionality.

? Key Features:

Covered Area: 80 m<sup>2</sup>

Covered Veranda: 13

2 spacious bedrooms

2 modern bathrooms

Open-plan living and dining area

Large windows and balcony with beautiful sea views

Energy Efficiency Class A+ – ensures low energy consumption and long-term savings