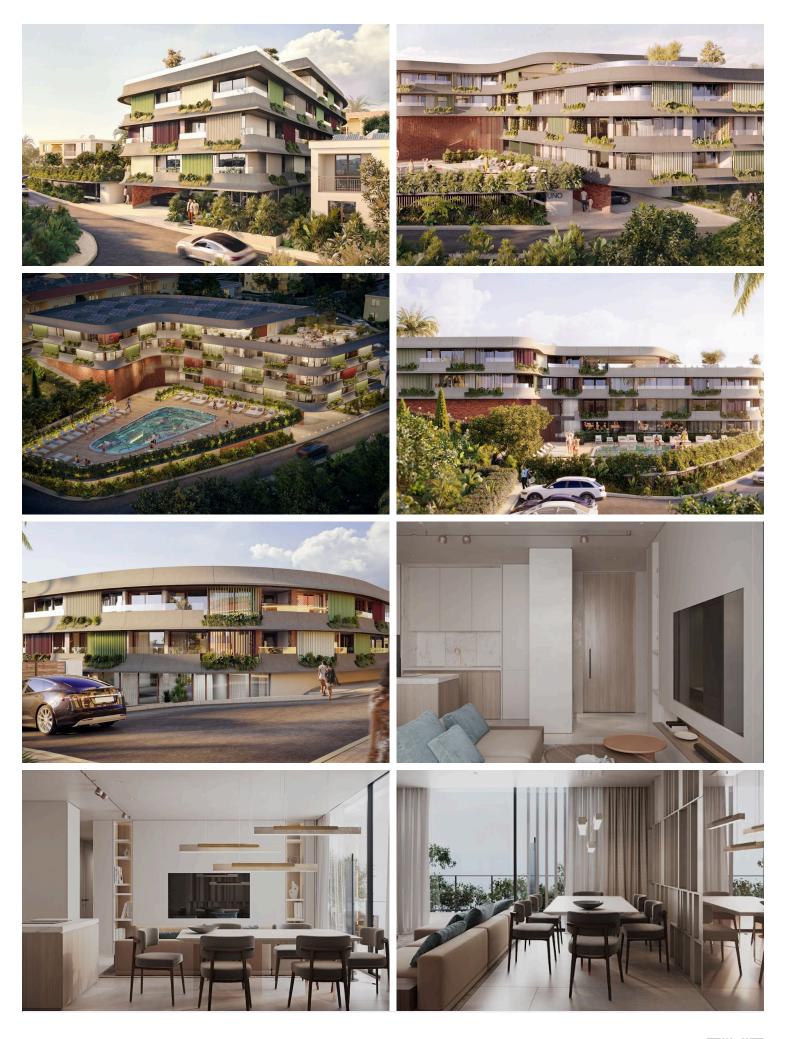

### Description

Modern 2 Bedroom Apartment with Sea View Pool Gym in Chlorakas (12616)

Discover contemporary living in this under-construction apartment located in the sought-after area of Chlorakas. Positioned on the first floor of a modern three-story building with elevator access, this apartment offers a generous internal area of 85,5m<sup>2</sup>, perfectly designed for comfort and functionality.

? Key Features:

Covered Area: 85,5 m<sup>2</sup>

Covered Veranda: 21

2 spacious bedrooms

2 modern bathrooms

Open-plan living and dining area

Large windows and balcony with beautiful sea views

Energy Efficiency Class A+ – ensures low energy consumption and long-term savings

Unfurnished – a blank canvas to personalize and furnish to your taste