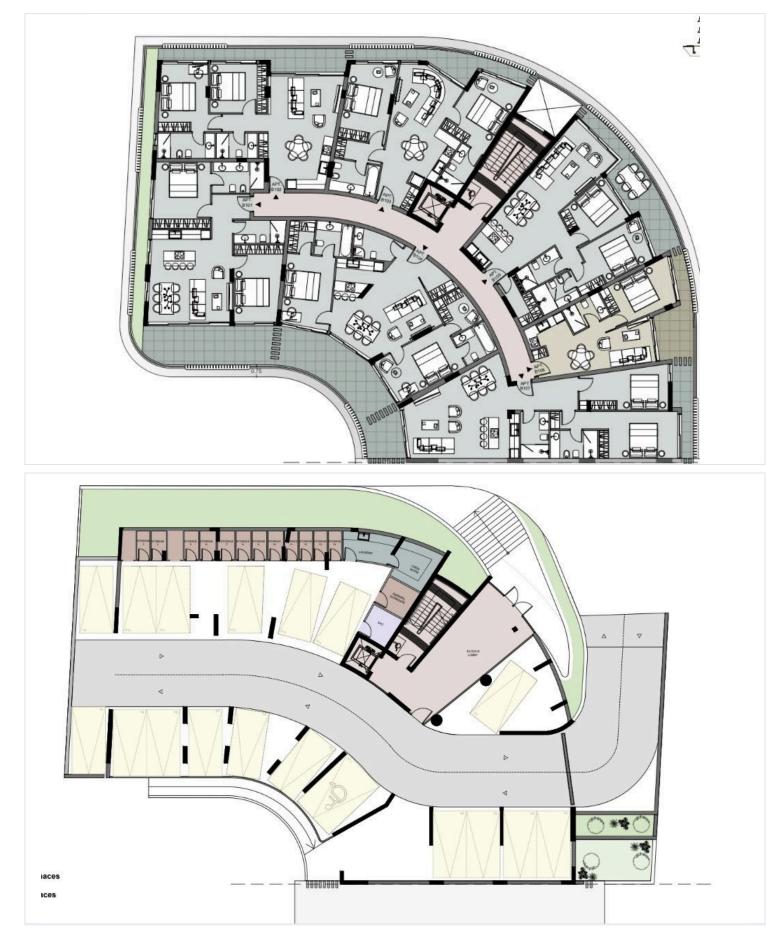

A+          |

### Description

Modern 2 Bedroom Apartment with Sea View Pool Gym in Chlorakas (12616)

Discover contemporary living in this under-construction apartment located in the sought-after area of Chlorakas. Positioned on the first floor of a modern three-story building with elevator access, this apartment offers a generous internal area of 85,5m<sup>2</sup>, perfectly designed for comfort and functionality.

? Key Features:

Covered Area: 85,5 m<sup>2</sup>

Covered Veranda: 21

2 spacious bedrooms

2 modern bathrooms

Open-plan living and dining area

Large windows and balcony with beautiful sea views

Energy Efficiency Class A+ – ensures low energy consumption and long-term savings

Unfurnished – a blank canvas to personalize and furnish to your taste





## **Floor plans**







# Additional information

### **Facilities**

| Elevator                  | Gym                    | Parking, Covered         |
|---------------------------|------------------------|--------------------------|
| Pool, Communal            | Sauna                  | Spa                      |
|                           |                        |                          |
| Features                  |                        |                          |
| 24-hour security          | Balcony                | Barbeque                 |
| Bath                      | Double glazing         | Easy access to highway   |
| Easy access to main roads | Investment opportunity | Laundry room             |
| Luxury specifications     | Modern design          | Near amenities           |
| Near bus