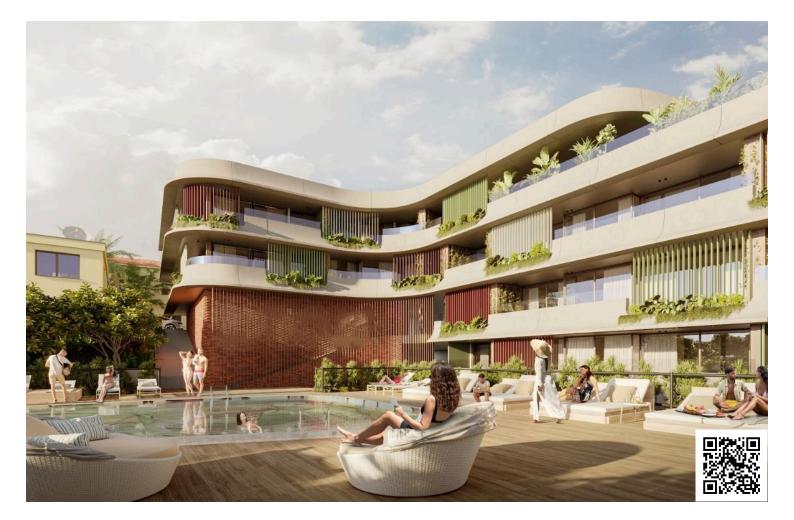

### Description

Modern 2 Bedroom Apartment with Sea View Pool Gym in Chlorakas (12616)

Discover contemporary living in this under-construction apartment located in the sought-after area of Chlorakas. Positioned on the first floor of a modern three-story building with elevator access, this apartment offers a generous internal area of 85,5m<sup>2</sup>, perfectly designed for comfort and functionality.

? Key Features:

Covered Area: 85,5 m<sup>2</sup>

Covered Veranda: 21

2 spacious bedrooms

2 modern bathrooms

Open-plan living and dining area

Large windows and balcony with beautiful sea views

Energy Efficiency Class A+ – ensures low energy consumption and long-term savings

### **Facilities**

| Elevator                  | Gym                    | Parking, Covered         |
|---------------------------|------------------------|--------------------------|
| Pool, Communal            | Sauna                  | Spa                      |
|                           |                        |                          |
| Features                  |                        |                          |
| 24-hour security          | Balcony                | Barbeque                 |
| Bath                      | Double glazing         | Easy access to highway   |
| Easy access to main roads | Investment opportunity | Laundry room             |
| Luxury specifications     | Modern design          | Near amenities           |
| Near bus route            | Next to green area     | Pressurized water system |
| Quiet area                | Rental potential       | Sea view                 |