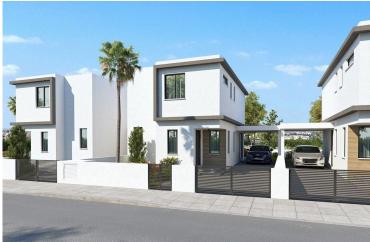

# **Description**

For sale: This modern off-plan house offers an internal space of 140 square meters, in a plot of 258 sq.m perfect for families or those seeking a comfortable lifestyle. The property will feature three spacious bedrooms and two well-designed bathrooms, all built with a focus on quality and functionality.

Set to be completed in June 26, this house promises energy-efficient features and modern finishes throughout. With an open-plan layout and plenty of natural light, the design caters to contemporary living standards. Secure your future in a welcoming neighborhood in a brand-new home.