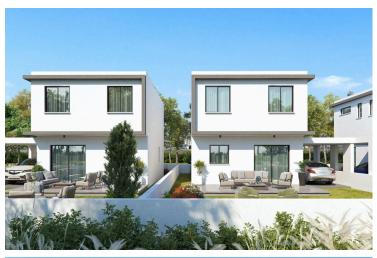

# **Description**

For sale: This modern off-plan house offers an internal space of 140 square meters, in a plot of 258 sq.m perfect for families or those seeking a comfortable lifestyle. The property will feature three spacious bedrooms and two well-designed bathrooms, all built with a focus on quality and functionality.

Set to be completed in June 26, this house promises energy-efficient features and modern finishes throughout. With an open-plan layout and plenty of natural light, the design caters to contemporary living standards. Secure your future in a welcoming neighborhood in a brand-new home.