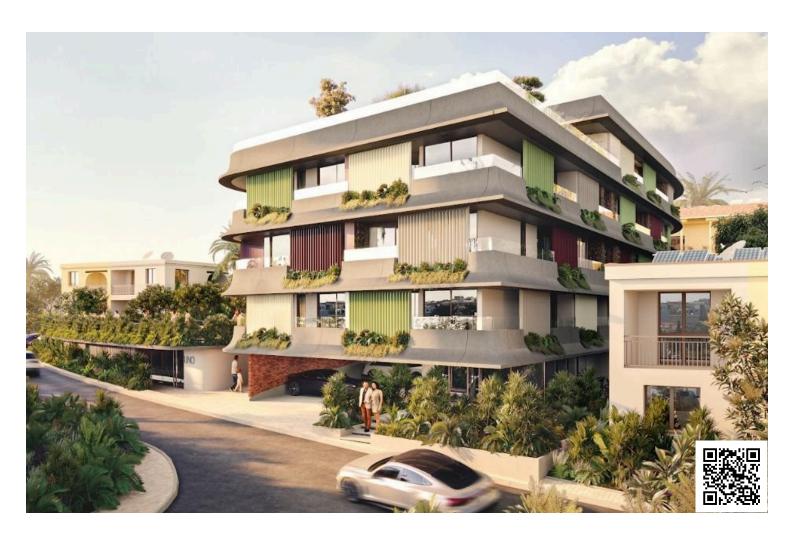

#### **Description**

Modern 1 Bedroom Apartment with Sea View Pool Gym in Chlorakas (12610)

Discover contemporary living in this under-construction apartment located in the sought-after area of Chlorakas. Positioned on the first floor of a modern three-story building with elevator access, this apartment offers a generous internal area of 54 m<sup>2</sup>, perfectly designed for comfort and functionality.

? Key Features:

Covered Area: 54 m<sup>2</sup>

Covered Veranda: 8.5 m<sup>2</sup>

1 spacious bedroom

1 modern bathroom

Open-plan living and dining area

Large windows and balcony with beautiful sea views

Energy Efficiency Class A+ – ensures low energy consumption and long-term savings