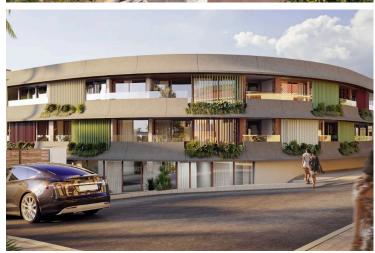

#### **Description**

Modern 1 Bedroom Apartment with Sea View Pool Gym in Chlorakas (12610)

Discover contemporary living in this under-construction apartment located in the sought-after area of Chlorakas. Positioned on the first floor of a modern three-story building with elevator access, this apartment offers a generous internal area of 54 m<sup>2</sup>, perfectly designed for comfort and functionality.

? Key Features:

Covered Area: 54 m<sup>2</sup>

Covered Veranda: 8.5 m<sup>2</sup>

1 spacious bedroom

1 modern bathroom

Open-plan living and dining area

Large windows and balcony with beautiful sea views

Energy Efficiency Class A+ – ensures low energy consumption and long-term savings