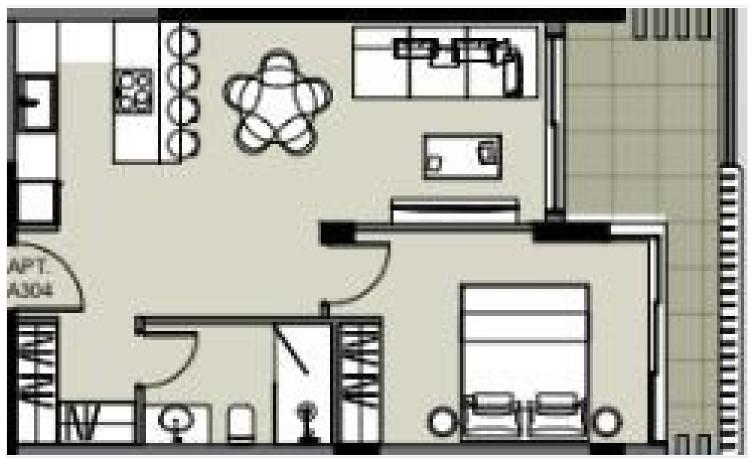

# Floor plans

#### **Description**

Modern 1 Bedroom Apartment with Sea View Pool Gym in Chlorakas (12610)

Discover contemporary living in this under-construction apartment located in the sought-after area of Chlorakas. Positioned on the first floor of a modern three-story building with elevator access, this apartment offers a generous internal area of 54 m<sup>2</sup>, perfectly designed for comfort and functionality.

? Key Features:

Covered Area: 54 m<sup>2</sup>

Covered Veranda: 8.5 m<sup>2</sup>

1 spacious bedroom

1 modern bathroom

Open-plan living and dining area

Large windows and balcony with beautiful sea views

Energy Efficiency Class A+ – ensures low energy consumption and long-term savings