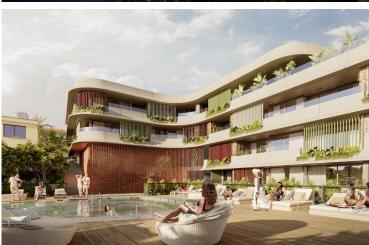

#### **Description**

Modern 1 Bedroom Apartment with Sea View Pool Gym in Chlorakas (12610)

Discover contemporary living in this under-construction apartment located in the sought-after area of Chlorakas. Positioned on the first floor of a modern three-story building with elevator access, this apartment offers a generous internal area of 54 m<sup>2</sup>, perfectly designed for comfort and functionality.

? Key Features:

Covered Area: 54 m<sup>2</sup>

Covered Veranda: 8.5 m<sup>2</sup>

1 spacious bedroom

1 modern bathroom

Open-plan living and dining area

Large windows and balcony with beautiful sea views

Energy Efficiency Class A+ – ensures low energy consumption and long-term savings

#### **Facilities**

Elevator Gym Parking, Covered

Pool, Communal Sauna Spa

**Features** 

24-hour security Balcony Barbeque

Bath Double glazing Easy access to highway

Luxury specifications Modern design Mountain view