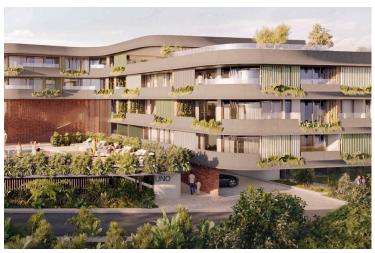

#### **Description**

Modern 1 Bedroom Apartment with Sea View Pool Gym in Chlorakas (12610)

Discover contemporary living in this under-construction apartment located in the sought-after area of Chlorakas. Positioned on the first floor of a modern three-story building with elevator access, this apartment offers a generous internal area of 54 m<sup>2</sup>, perfectly designed for comfort and functionality.

? Key Features:

Covered Area: 54 m<sup>2</sup>

Covered Veranda: 8.5 m<sup>2</sup>

1 spacious bedroom

1 modern bathroom

Open-plan living and dining area

Large windows and balcony with beautiful sea views

Energy Efficiency Class A+ – ensures low energy consumption and long-term savings