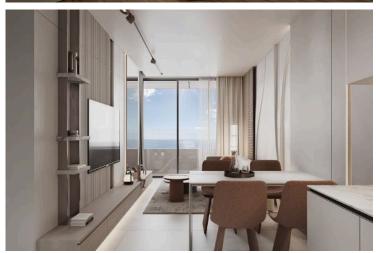

#### **Description**

Modern 1 Bedroom Apartment with Sea View Pool Gym in Chlorakas (12610)

Discover contemporary living in this under-construction apartment located in the sought-after area of Chlorakas. Positioned on the first floor of a modern three-story building with elevator access, this apartment offers a generous internal area of 54 m<sup>2</sup>, perfectly designed for comfort and functionality.

? Key Features:

Covered Area: 54 m<sup>2</sup>

Covered Veranda: 8.5 m<sup>2</sup>

1 spacious bedroom

1 modern bathroom

Open-plan living and dining area

Large windows and balcony with beautiful sea views

Energy Efficiency Class A+ – ensures low energy consumption and long-term savings