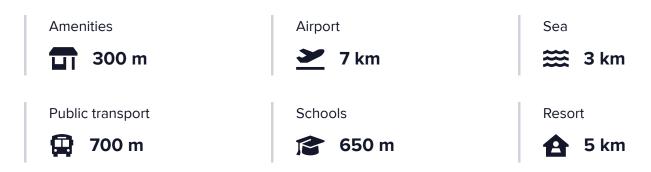

|
| Features                 |                                  |                    |
|                          |                                  |                    |
| Balcony                  | Bright                           | Ceramic tiles      |
| City view                | Combined kitchen and dining area | Double glazing     |
| Easy access to highway   | Easy access to main roads        | En suite shower    |
| Modern design            | Near amenities                   | Panoramic view     |
| Pressurized water system | Quiet area                       | Rental potential   |
| Roof garden              | Shower                           | Thermal insulation |
| Veranda                  | Veranda, large                   | Walk-in closet     |

#### Distances



#### Contact us



Stefania Spyridou
(+357) 99810880
stephaniaspyridou@gmail.com