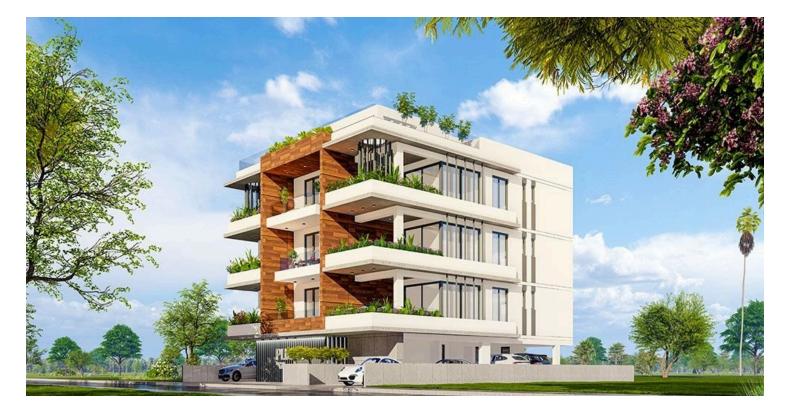

#### Description

? MODERN 2+1 BEDROOM APARTMENT IN VERGINA, LARNACA READY TO MOVE IN (1261)

? Price: €300,000 + VAT

? Property Details:

Type: Apartment Status: Key ready Floor: 3rd Floors: 3 Living Rooms: 1 Kitchens: 1 Bedrooms: 2 + 1 Bathrooms: 3 Energy Efficiency Rating: A Move-in Ready

? Covered Areas:

Internal Area: 92 m<sup>2</sup> (81 m<sup>2</sup> + 11 m<sup>2</sup>) Covered Veranda: 23.4 m<sup>2</sup> Uncovered Roof Garden: 55 m<sup>2</sup>