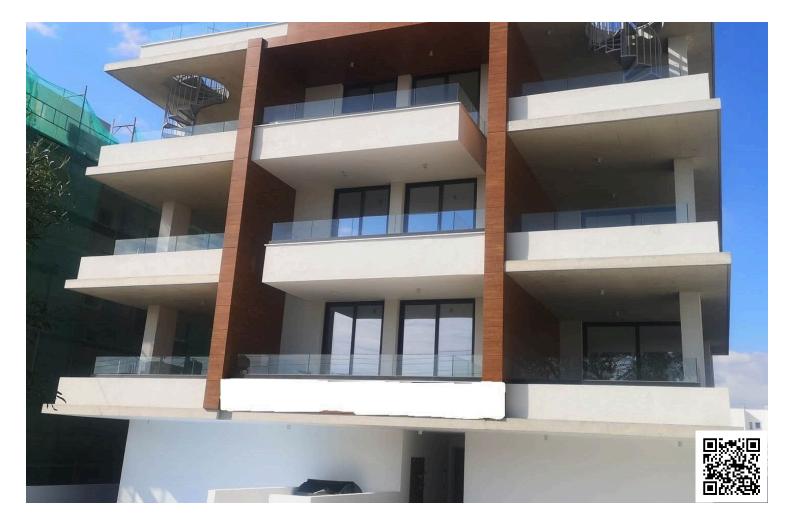

#### Description

? MODERN 2+1 BEDROOM APARTMENT IN VERGINA, LARNACA READY TO MOVE IN (1261)

? Price: €300,000 + VAT

? Property Details:

Type: Apartment Status: Key ready Floor: 3rd Floors: 3 Living Rooms: 1 Kitchens: 1 Bedrooms: 2 + 1 Bathrooms: 3 Energy Efficiency Rating: A Move-in Ready

? Covered Areas:

Internal Area: 92 m<sup>2</sup> (81 m<sup>2</sup> + 11 m<sup>2</sup>) Covered Veranda: 23.4 m<sup>2</sup> Uncovered Roof Garden: 55 m<sup>2</sup>