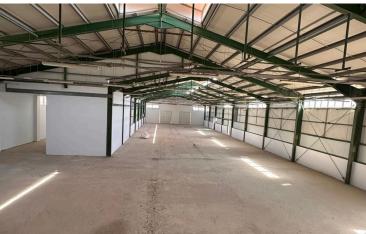

#### Description

Available for rent is a warehouse offering a generous internal space of 2,040 square meters with a high ceiling. Also an office space of 287 sq.m. which will be deliver ready to operate with ac units and new tiles. The owners will deliver the warehouse ready to use in 1/12/25. Fully cleaned, renovated, with ac units in the office space, new wc, kitchen. On the 1st floor there is an office space with kitchen and wc. It is situated on a large plot of 5500 square meters with a parking space of 20 cars, providing plenty of room for storage, operations, or even future expansion as your business grows. There is a provision for a lift from the ground floor to the first floor.