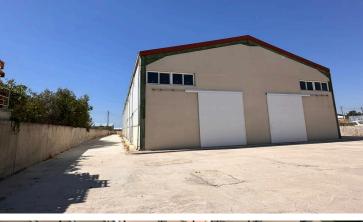

#### Description

Available for rent is a warehouse offering a generous internal space of 2,040 square meters with a high ceiling. Also an office space of 287 sq.m. which will be deliver ready to operate with ac units and new tiles. The owners will deliver the warehouse ready to use in 1/12/25. Fully cleaned, renovated, with ac units in the office space, new wc, kitchen. On the 1st floor there is an office space with kitchen and wc. It is situated on a large plot of 5500 square meters with a parking space of 20 cars, providing plenty of room for storage, operations, or even future expansion as your business grows. There is a provision for a lift from the ground floor to the first floor.

Located in the Aradippou Industrial Area, this property benefits from excellent accessibility and a thriving commercial environment. The area is popular among business owners due to its strategic position, offering straightforward access to major highways and nearby towns.