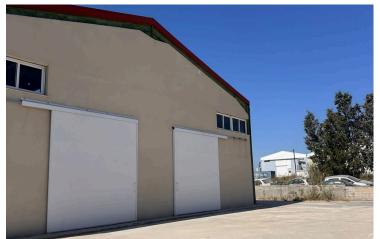

#### Description

Available for rent is a warehouse offering a generous internal space of 2,040 square meters with a high ceiling. Also an office space of 287 sq.m. which will be deliver ready to operate with ac units and new tiles. The owners will deliver the warehouse ready to use in 1/12/25. Fully cleaned, renovated, with ac units in the office space, new wc, kitchen. On the 1st floor there is an office space with kitchen and wc. It is situated on a large plot of 5500 square meters with a parking space of 20 cars, providing plenty of room for storage, operations, or even future expansion as your business grows. There is a provision for a lift from the ground floor to the first floor.

Located in the Aradippou Industrial Area, this property benefits from excellent accessibility and a thriving commercial environment. The area is popular among business owners due to its strategic position, offering straightforward access to major highways and nearby towns.