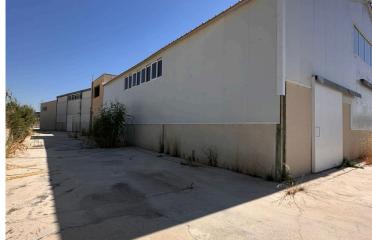

#### Description

Available for rent is a warehouse offering a generous internal space of 2,040 square meters with a high ceiling. Also an office space of 287 sq.m. which will be deliver ready to operate with ac units and new tiles. The owners will deliver the warehouse ready to use in 1/12/25. Fully cleaned, renovated, with ac units in the office space, new wc, kitchen. On the 1st floor there is an office space with kitchen and wc. It is situated on a large plot of 5500 square meters with a parking space of 20 cars, providing plenty of room for storage, operations, or even future expansion as your business grows. There is a provision for a lift from the ground floor to the first floor.