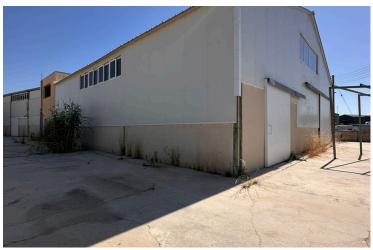

#### Description

Available for rent is a warehouse offering a generous internal space of 2,040 square meters with a high ceiling. Also an office space of 287 sq.m. which will be deliver ready to operate with ac units and new tiles. The owners will deliver the warehouse ready to use in 1/12/25. Fully cleaned, renovated, with ac units in the office space, new wc, kitchen. On the 1st floor there is an office space with kitchen and wc. It is situated on a large plot of 5500 square meters with a parking space of 20 cars, providing plenty of room for storage, operations, or even future expansion as your business grows. There is a provision for a lift from the ground floor to the first floor.