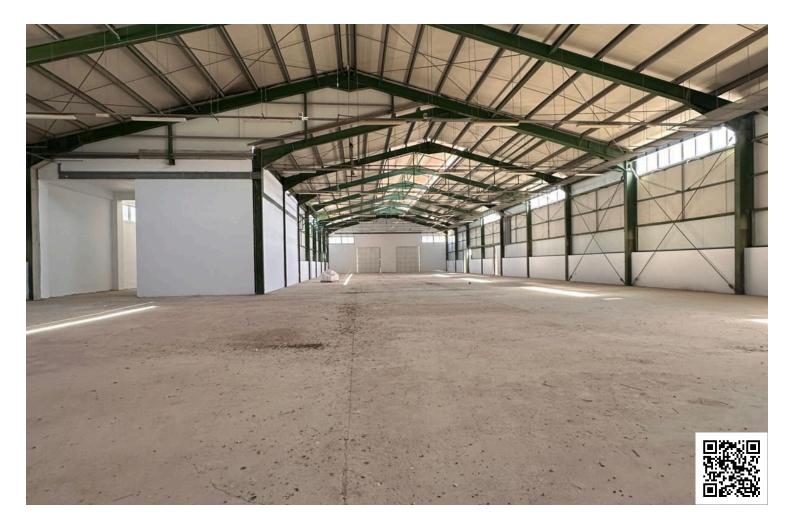

#### Description

Available for rent is a warehouse offering a generous internal space of 2,040 square meters with a high ceiling. Also an office space of 287 sq.m. which will be deliver ready to operate with ac units and new tiles. The owners will deliver the warehouse ready to use in 1/12/25. Fully cleaned, renovated, with ac units in the office space, new wc, kitchen. On the 1st floor there is an office space with kitchen and wc. It is situated on a large plot of 5500 square meters with a parking space of 20 cars, providing plenty of room for storage, operations, or even future expansion as your business grows. There is a provision for a lift from the ground floor to the first floor.