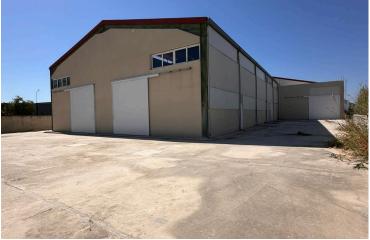

#### Description

Available for rent is a warehouse offering a generous internal space of 2,040 square meters with a high ceiling. Also an office space of 287 sq.m. which will be deliver ready to operate with ac units and new tiles. The owners will deliver the warehouse ready to use in 1/12/25. Fully cleaned, renovated, with ac units in the office space, new wc, kitchen. On the 1st floor there is an office space with kitchen and wc. It is situated on a large plot of 5500 square meters with a parking space of 20 cars, providing plenty of room for storage, operations, or even future expansion as your business grows. There is a provision for a lift from the ground floor to the first floor.

Located in the Aradippou Industrial Area, this property benefits from excellent accessibility and a thriving commercial environment. The area is popular among business owners due to its strategic position, offering straightforward access to major highways and nearby towns.