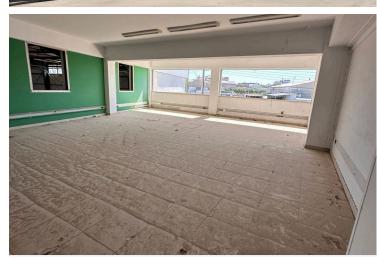

#### Description

Available for rent is a warehouse offering a generous internal space of 2,040 square meters with a high ceiling. Also an office space of 287 sq.m. which will be deliver ready to operate with ac units and new tiles. The owners will deliver the warehouse ready to use in 1/12/25. Fully cleaned, renovated, with ac units in the office space, new wc, kitchen. On the 1st floor there is an office space with kitchen and wc. It is situated on a large plot of 5500 square meters with a parking space of 20 cars, providing plenty of room for storage, operations, or even future expansion as your business grows. There is a provision for a lift from the ground floor to the first floor.